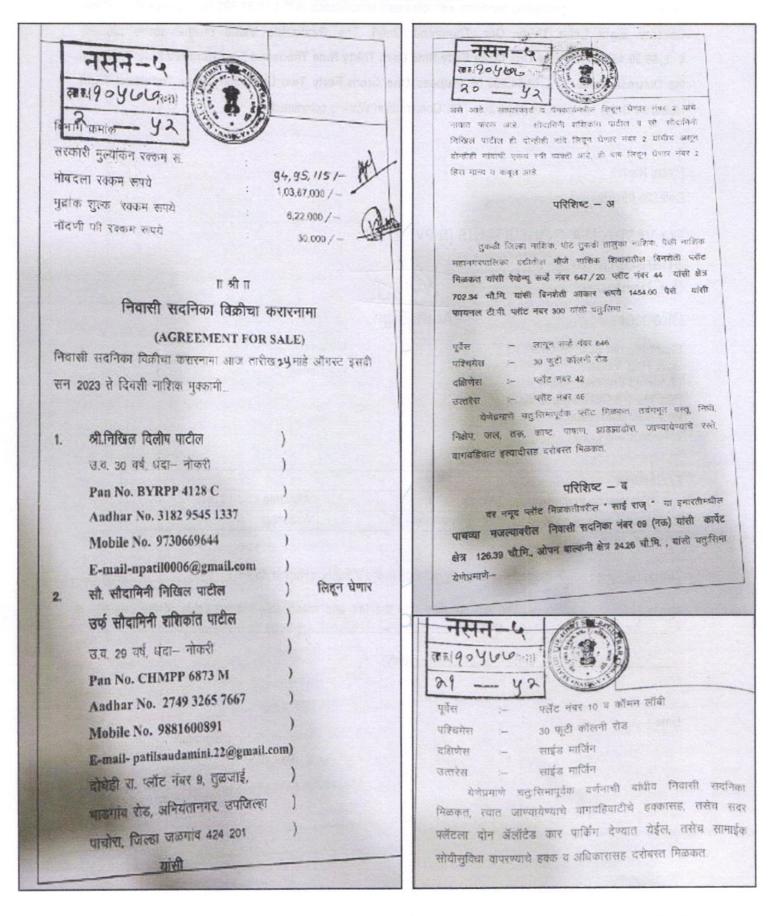

# Valuation Report of the Immovable Property

Details of the property under consideration:

Name of Owner: Shri. Nikhil Dilip Patil & Sau. Saudamini Nikhil Patil (Alias) Saudamini Shashikant Patil.

Residential Flat No. 09, Fifth Floor, **"Sai Raj Residency"**, Revenue Survey No. 647 / 20, Plot No. 44, Final TP Plot No. 300, Behind Rajiv Gandhi Bhavan, Mankar Sadan Hostel, Racca Colony, Sharanpur Road, Jejurkar Wadi, Village – Nashik, Taluka – Nashik, District - Nashik, PIN Code – 422 005, State – Maharashtra, Country – India.

#### VALUATION OPINION REPORT

This is to certify that the property bearing Residential Flat No. 09, Fifth Floor, "Sai Raj Residency", Revenue Survey No. 647 / 20, Plot No. 44, Final TP Plot No. 300, Behind Rajiv Gandhi Bhavan, Mankar Sadan Hostel, Racca Colony, Sharanpur Road, Jejurkar Wadi, Village – Nashik, Taluka – Nashik, District - Nashik, PIN Code – 422 005, State – Maharashtra, Country – India belongs to Shri. Nikhil Dilip Patil & Sau. Saudamini Nikhil Patil (Alias) Saudamini Shashikant Patil.