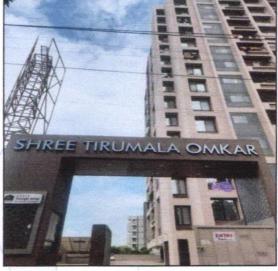

## Valuation Report of the Immovable Property

Details of the property under consideration:

Name of Owner: Mr. Mayuresh Shankar Chandwadkar & Mrs. Ankita Mayuresh Chandwadkar

Residential Flat No. D-703, Seventh Floor, D- Wing, "Shree Tirumala Omkar Apartment", Survey No.45/1A+1B+1C+1D+1E/1, Serene Meadows, Right Canal Road, Gangapur Road, Village - Anandwalli, Taluka & District - Nashik, PIN Code - 422 013, State - Maharashtra, Country - India.

### VALUATION OPINION REPORT

This is to certify that the property bearing Residential Flat No. D-703, Seventh Floor, D- Wing, "Shree Tirumala Omkar Apartment", Survey No. 45/1A+1B+1C+1D+1E/1, Serene Meadows, Right Canal Road, Gangapur Road, Village - Anandwalli, Taluka & District - Nashik, PIN Code - 422 013, State - Maharashtra, Country - India belongs to Mr. Mayuresh Shankar Chandwadkar & Mrs. Ankita Mayuresh Chandwadkar.