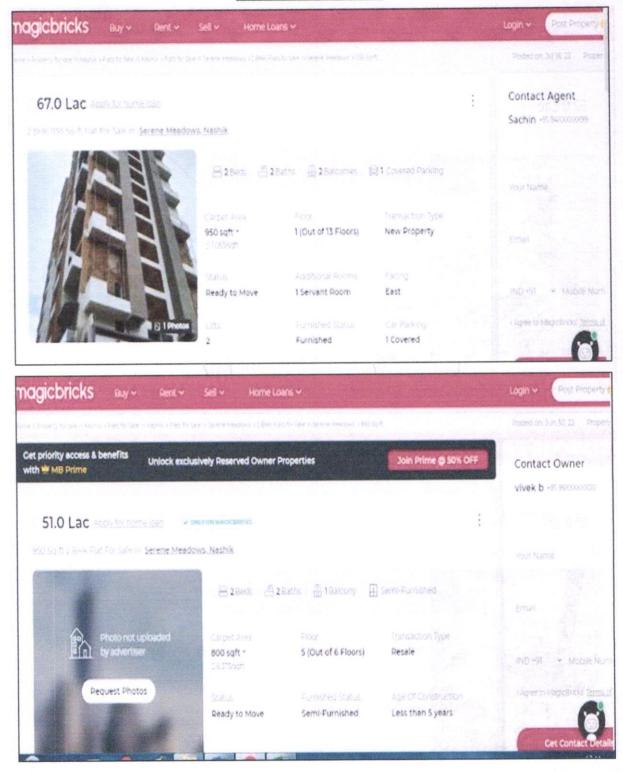

Valuation Report Prepared For: BOB / Regional Office / Mr.Mayuresh Shankar Chandwadkar (4043/2302727) Page 4 of 28

|                        |                                                                                                                        |                                                                                                                                                                                                                                                                                                                                                                                       |                                 | ВНК)                                                                                                                                                                                                                                    |                                                                                                                                                       |
|------------------------|------------------------------------------------------------------------------------------------------------------------|---------------------------------------------------------------------------------------------------------------------------------------------------------------------------------------------------------------------------------------------------------------------------------------------------------------------------------------------------------------------------------------|---------------------------------|-----------------------------------------------------------------------------------------------------------------------------------------------------------------------------------------------------------------------------------------|-------------------------------------------------------------------------------------------------------------------------------------------------------|
|                        |                                                                                                                        |                                                                                                                                                                                                                                                                                                                                                                                       |                                 | The property is at 16.1 Km. distance from railway station Nashik Road.                                                                                                                                                                  |                                                                                                                                                       |
|                        |                                                                                                                        |                                                                                                                                                                                                                                                                                                                                                                                       |                                 | Landmark: Serene Mead                                                                                                                                                                                                                   | ows                                                                                                                                                   |
| 5a.                    | Total<br>lease                                                                                                         | Lease Period & remaining period (if nold)                                                                                                                                                                                                                                                                                                                                             | :                               | N.A. as the property is fre                                                                                                                                                                                                             | ehold.                                                                                                                                                |
| 6.                     | Locat                                                                                                                  | on of property                                                                                                                                                                                                                                                                                                                                                                        | :                               |                                                                                                                                                                                                                                         |                                                                                                                                                       |
|                        | a)                                                                                                                     | Plot No. / Survey No.                                                                                                                                                                                                                                                                                                                                                                 | :                               | Survey No.45/1A+1B+1C-                                                                                                                                                                                                                  | +1D+1E/1                                                                                                                                              |
| nsi <sup>e</sup> e     | b)                                                                                                                     | Door No.                                                                                                                                                                                                                                                                                                                                                                              | :                               | Residential Flat No. D-703                                                                                                                                                                                                              | 3                                                                                                                                                     |
| 205-6                  | c)                                                                                                                     | T.S. No. / Village                                                                                                                                                                                                                                                                                                                                                                    | :                               | Village – Anandwalli                                                                                                                                                                                                                    | dens?                                                                                                                                                 |
|                        | d)                                                                                                                     | Ward / Taluka                                                                                                                                                                                                                                                                                                                                                                         | :                               | Taluka – Nashik                                                                                                                                                                                                                         |                                                                                                                                                       |
|                        | e)                                                                                                                     | Mandal / District                                                                                                                                                                                                                                                                                                                                                                     | :                               | District – Nashik                                                                                                                                                                                                                       |                                                                                                                                                       |
| 1920)<br>              | f)                                                                                                                     | Date of issue and validity of layout of approved map / plan                                                                                                                                                                                                                                                                                                                           | .,                              | Occupancy Certificate N                                                                                                                                                                                                                 | ding Plan Accompanying<br>lo. Nashik/A1/30569/2023<br>d by Executive Engineer<br>unicipal Corporation                                                 |
|                        | g)                                                                                                                     | Approved map / plan issuing authority                                                                                                                                                                                                                                                                                                                                                 | :                               | Nashik Municipal Corpora                                                                                                                                                                                                                | tion, Nashik                                                                                                                                          |
|                        | h)                                                                                                                     | Whether genuineness or authenticity of approved map/ plan is verified                                                                                                                                                                                                                                                                                                                 | enticity : Yes<br>d<br>v our No |                                                                                                                                                                                                                                         |                                                                                                                                                       |
|                        | i)                                                                                                                     | Any other comments by our<br>empanelled valuers on authentic of<br>approved plan                                                                                                                                                                                                                                                                                                      |                                 |                                                                                                                                                                                                                                         |                                                                                                                                                       |
|                        |                                                                                                                        |                                                                                                                                                                                                                                                                                                                                                                                       |                                 |                                                                                                                                                                                                                                         |                                                                                                                                                       |
| 7.                     | Posta                                                                                                                  | I address of the property                                                                                                                                                                                                                                                                                                                                                             | :                               | "Shree Tirumala Om<br>No.45/1A+1B+1C+1D+1E<br>Canal Road, Gangapur                                                                                                                                                                      | kar Apartment", Surve<br>/1, Serene Meadows, Righ<br>Road, Village – Anandwall<br>, PIN Code – 422 013, Stat                                          |
| 7.                     | Posta                                                                                                                  |                                                                                                                                                                                                                                                                                                                                                                                       | :                               | <b>"Shree Tirumala Om</b><br>No.45/1A+1B+1C+1D+1E<br>Canal Road, Gangapur<br>Taluka & District - Nashik                                                                                                                                 | kar Apartment", Surve<br>/1, Serene Meadows, Righ<br>Road, Village – Anandwall<br>, PIN Code – 422 013, State                                         |
|                        | City /                                                                                                                 |                                                                                                                                                                                                                                                                                                                                                                                       | :                               | "Shree Tirumala Om<br>No.45/1A+1B+1C+1D+1E<br>Canal Road, Gangapur<br>Taluka & District - Nashik<br>– Maharashtra, Country –                                                                                                            | kar Apartment", Surve<br>/1, Serene Meadows, Righ<br>Road, Village – Anandwall<br>, PIN Code – 422 013, State                                         |
|                        | City /<br>Resid                                                                                                        | Town                                                                                                                                                                                                                                                                                                                                                                                  | ·· / ·· ··                      | "Shree Tirumala Om<br>No.45/1A+1B+1C+1D+1E<br>Canal Road, Gangapur<br>Taluka & District - Nashik<br>– Maharashtra, Country –<br>Nashik                                                                                                  | kar Apartment", Surve<br>/1, Serene Meadows, Righ<br>Road, Village – Anandwall<br>, PIN Code – 422 013, Stat                                          |
|                        | City /<br>Resid<br>Comn                                                                                                | Town<br>ential area                                                                                                                                                                                                                                                                                                                                                                   |                                 | "Shree Tirumala Om<br>No.45/1A+1B+1C+1D+1E<br>Canal Road, Gangapur<br>Taluka & District - Nashik<br>– Maharashtra, Country –<br>Nashik<br>Yes                                                                                           | kar Apartment", Surve<br>/1, Serene Meadows, Righ<br>Road, Village – Anandwall<br>, PIN Code – 422 013, Stat                                          |
|                        | City /<br>Resid<br>Comm                                                                                                | Town<br>ential area<br>nercial area                                                                                                                                                                                                                                                                                                                                                   |                                 | "Shree Tirumala Om<br>No.45/1A+1B+1C+1D+1E<br>Canal Road, Gangapur<br>Taluka & District - Nashik<br>– Maharashtra, Country –<br>Nashik<br>Yes<br>Yes                                                                                    | kar Apartment", Surve<br>/1, Serene Meadows, Righ<br>Road, Village – Anandwall<br>, PIN Code – 422 013, Stat                                          |
| 8.                     | City /<br>Resid<br>Comn<br>Indus<br>Class                                                                              | Town<br>ential area<br>nercial area<br>trial area                                                                                                                                                                                                                                                                                                                                     |                                 | "Shree Tirumala Om<br>No.45/1A+1B+1C+1D+1E<br>Canal Road, Gangapur<br>Taluka & District - Nashik<br>– Maharashtra, Country –<br>Nashik<br>Yes<br>Yes                                                                                    | 03, Seventh Floor, D- Wing<br>kar Apartment", Surve<br>i/1, Serene Meadows, Righ<br>Road, Village – Anandwall<br>, PIN Code – 422 013, State<br>India |
| 8.                     | City /<br>Resid<br>Comm<br>Indus<br>Class<br>i) High                                                                   | Town<br>ential area<br>nercial area<br>trial area<br>ification of the area                                                                                                                                                                                                                                                                                                            |                                 | "Shree Tirumala Om<br>No.45/1A+1B+1C+1D+1E<br>Canal Road, Gangapur<br>Taluka & District - Nashik<br>– Maharashtra, Country –<br>Nashik<br>Yes<br>Yes<br>No                                                                              | kar Apartment", Surve<br>/1, Serene Meadows, Righ<br>Road, Village – Anandwall<br>, PIN Code – 422 013, State                                         |
| 8.                     | City /<br>Resid<br>Comm<br>Indus<br>Class<br>i) High<br>ii) Urb<br>Comin                                               | Town<br>ential area<br>hercial area<br>trial area<br>ification of the area<br>h / Middle / Poor                                                                                                                                                                                                                                                                                       |                                 | "Shree Tirumala Om<br>No.45/1A+1B+1C+1D+1E<br>Canal Road, Gangapur<br>Taluka & District - Nashik<br>– Maharashtra, Country –<br>Nashik<br>Yes<br>Yes<br>No<br>Middle Class                                                              | kar Apartment", Surve<br>/1, Serene Meadows, Righ<br>Road, Village – Anandwall<br>, PIN Code – 422 013, Stat<br>India                                 |
| 8.                     | City /<br>Resid<br>Comm<br>Indus<br>Class<br>i) High<br>ii) Urb<br>Comin<br>PanC<br>Wheth<br>Govt.<br>Act) c           | Town<br>ential area<br>hercial area<br>trial area<br>ification of the area<br>h / Middle / Poor<br>an / Semi Urban / Rural<br>ng under Corporation limit / Village                                                                                                                                                                                                                    |                                 | "Shree Tirumala Om<br>No.45/1A+1B+1C+1D+1E<br>Canal Road, Gangapur<br>Taluka & District - Nashik<br>– Maharashtra, Country –<br>Nashik<br>Yes<br>Yes<br>No<br>Middle Class<br>Urban<br>Village – Anandwalli                             | kar Apartment", Surve<br>/1, Serene Meadows, Righ<br>Road, Village – Anandwall<br>, PIN Code – 422 013, Stat<br>India                                 |
| <u>8.</u><br>9.<br>10. | City /<br>Resid<br>Comm<br>Indus<br>Class<br>i) High<br>ii) Urb<br>Comin<br>PanC<br>Wheth<br>Govt.<br>Act) c<br>area / | Town<br>ential area<br>hercial area<br>trial area<br>ification of the area<br>h / Middle / Poor<br>han / Semi Urban / Rural<br>ng under Corporation limit / Village<br>hhayat / Municipality<br>her covered under any State / Central<br>enactments (e.g., Urban Land Ceiling<br>or notified under agency area/ scheduled<br>cantonment area<br>hsions / Boundaries of the Property / |                                 | "Shree Tirumala Om<br>No.45/1A+1B+1C+1D+1E<br>Canal Road, Gangapur<br>Taluka & District - Nashik<br>– Maharashtra, Country –<br>Nashik<br>Yes<br>Yes<br>No<br>Middle Class<br>Urban<br>Village – Anandwalli<br>Nashik Municipal Corpora | kar Apartment", Surve<br>/1, Serene Meadows, Righ<br>Road, Village – Anandwall<br>, PIN Code – 422 013, State<br>India                                |