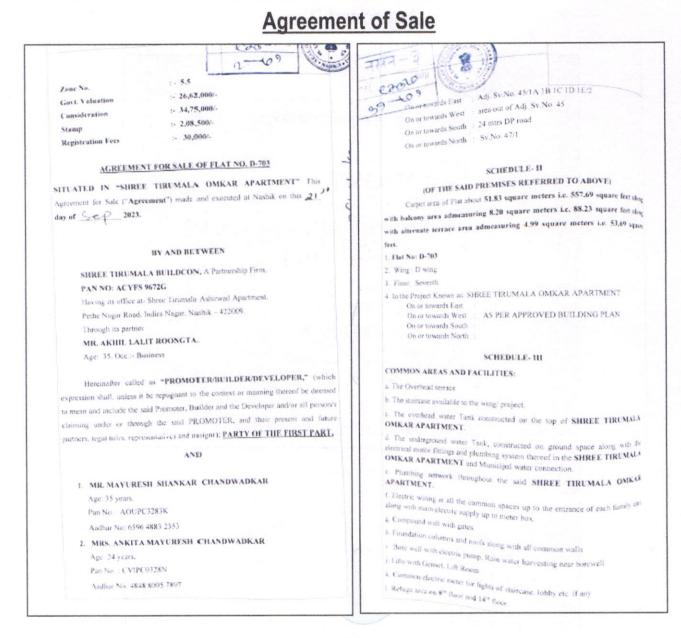

### VALUATION OPINION REPORT

This is to certify that the property bearing Residential Flat No. D-703, Seventh Floor, D- Wing, "Shree Tirumala Omkar Apartment", Survey No. 45/1A+1B+1C+1D+1E/1, Serene Meadows, Right Canal Road, Gangapur Road, Village - Anandwalli, Taluka & District - Nashik, PIN Code - 422 013, State - Maharashtra, Country - India belongs to Mr. Mayuresh Shankar Chandwadkar & Mrs. Ankita Mayuresh Chandwadkar.