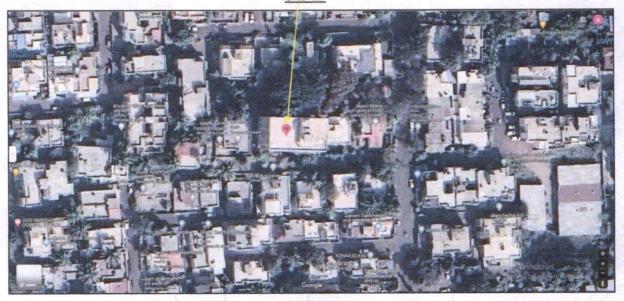

Residential Flat No.3, First Floor, "Atharva Heights Apartment", Survey No.12/2/1, Plot No.14 & 15, Opp Ratna Bungalow, Ghadge Nagar, Gayakhe Colony, Village - Deolali, Taluka & District - Nashik, PIN Code - 422 214, State - Maharashtra, Country - India.

Latitude Longitude: 19°57'16.2"N 73°49'54.6"E

### VALUATION OPINION REPORT

This is to certify that the property bearing Residential Flat No.3, First Floor, "Atharva Heights Apartment", Survey No.12/2/1, Plot No.14 & 15, Opp Ratna Bungalow, Ghadge Nagar, Gayakhe Colony, Village - Deolali, Taluka & District - Nashik, PIN Code - 422 214, State - Maharashtra, Country - India belongs to Shri.Paresh Nanjibhai Patel Name of Proposed Purchaser: Shri.Vinayak Hariharrao Chondhekar & Sau. Pratibha Vinayak Chondhekar.