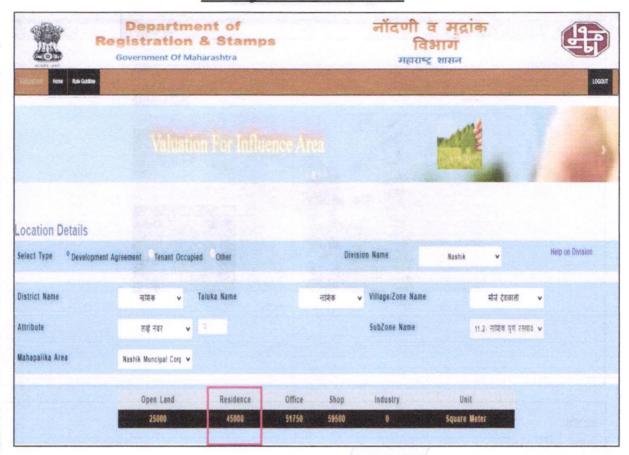

Considering various parameters recorded, existing economic scenario, and the information that is available with reference to the development of neighborhood and method selected for valuation, we are of the opinion that, the property premises can be assessed for this particular purpose at ₹ 82,50,000.00 (Rupees Eighty-Two Lakh Fifty Thousand Only)