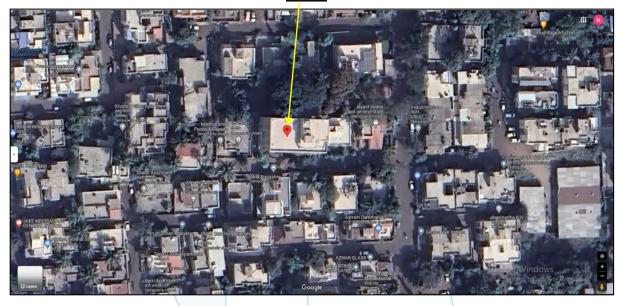

Residential Flat No.3, First Floor, "Atharva Heights Apartment", Survey No.12/2/1, Plot No.14 & 15, Opp Ratna Bungalow, Ghadge Nagar, Gayakhe Colony, Village - Deolali, Taluka & District - Nashik, PIN Code - 422 214, State - Maharashtra, Country - India.

Latitude Longitude: 19°57'16.2"N 73°49'54.6"E