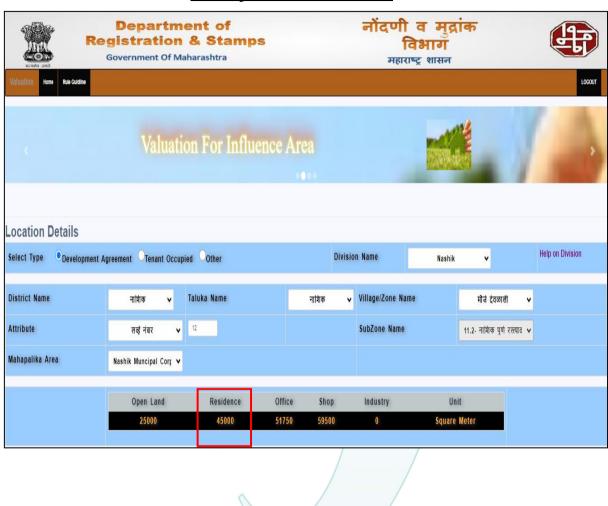

applicability of CRZ provisions (Distance from sea    | -cost /                                      |
| tidal level must be incorporated) and their effect on |                                              |
| i) Saleability                                        | Good                                         |
| ii) Likely rental values in future in and             | ₹17 ,000.00 Expected rental income per month |
| iii) Any likely income it may generate                | Rental Income                                |







# **Actual site photographs**

















# **Route Map of the property**

Site u/r





Latitude Longitude: 19°57'16.2"N 73°49'54.6"E

**Note:** The Blue line shows the route to site from nearest railway station (Nashik Road – 2.1 Km.)

# **Ready Reckoner Rate**



Think.Innovate.Create

# **Price Indicators**





# **Price Indicators**





# **Approved Plan**





# **Commencement Certificate & Occupancy Certificate**



Think.Innovate.Create



# **Notarized Agreement**



Think.Innovate.Create

As a result of my appraisal and analysis, it is my considered opinion that the Fair Market Value for this particular above property in the prevailing condition with aforesaid specification is ₹ 82,50,000.00 (Rupees Eighty-Two Lakh Fifty Thousand Only). The Realizable Value of the above property ` 78,37,500.00 (Rupees Seventy-Eight Lakh Thirty-Seven Thousand Five Hundred Only) and the Distress Value ₹66,00,000.00 (Rupees Sixty-Six Lakh Only).

Place: Nashik Date: 25.09.2023

For VASTUKALA CONSULTANTS (I) PVT. LTD.

**Director** 

Auth. Sign.

Sharadkumar