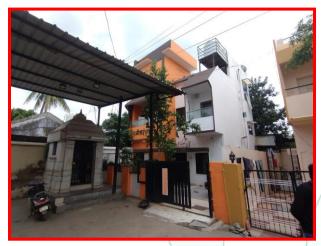

# **Actual Site Photographs**

### VALUATION OPINION REPORT

The property bearing Residential House on Plot No.14, CTS No.2674/9, Colony known as Murari Nagar, Near Collage Road, Jalna, Tq. & Dist. Jalna, State - Maharashtra & Country - India. PIN- 431 203 belongs to Smt. Nirmaladevi Rajendrakumarji Sharma.