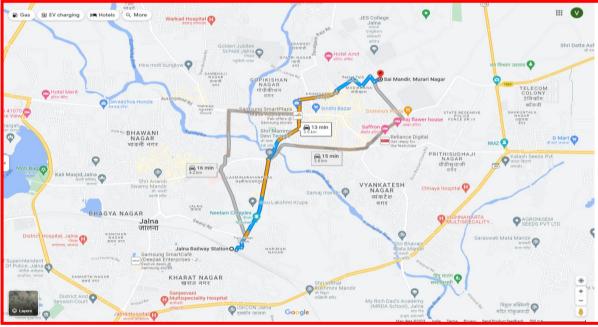

# Route Map of the property site u/r

Longitude Latitude: 19.852204, 75.906906

Note: The Blue line shows the route to site from nearest Railway (Jalna - 3.5 km.)