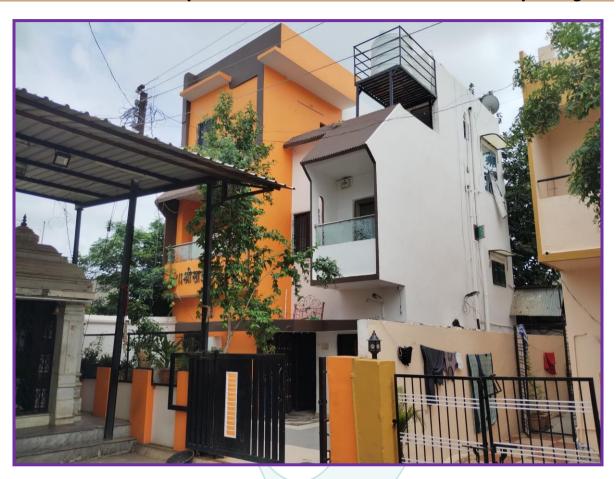

# **Actual Site Photographs**

### VALUATION OPINION REPORT

The property bearing Residential House on Plot No.14, CTS No.2674/9, Colony known as Murari Nagar, Near Collage Road, Jalna, Tq. & Dist. Jalna, State - Maharashtra & Country - India. PIN- 431 203 belongs to Smt. Nirmaladevi Rajendrakumarji Sharma.

### **Details of the property under consideration:**

(M/s. Dwarkamai Re-Rolling Mill Private Limited.)

Name of Owner: Smt. Nirmaladevi Rajendrakumarji Sharma.

hink.Innovate.Create

Residential House on Plot No.14, CTS No.2674/9, Colony known as Murari Nagar, Near Collage Road, Jalna, Tq. & Dist.Jalna, State - Maharashtra & Country - India. PIN- 431 203.