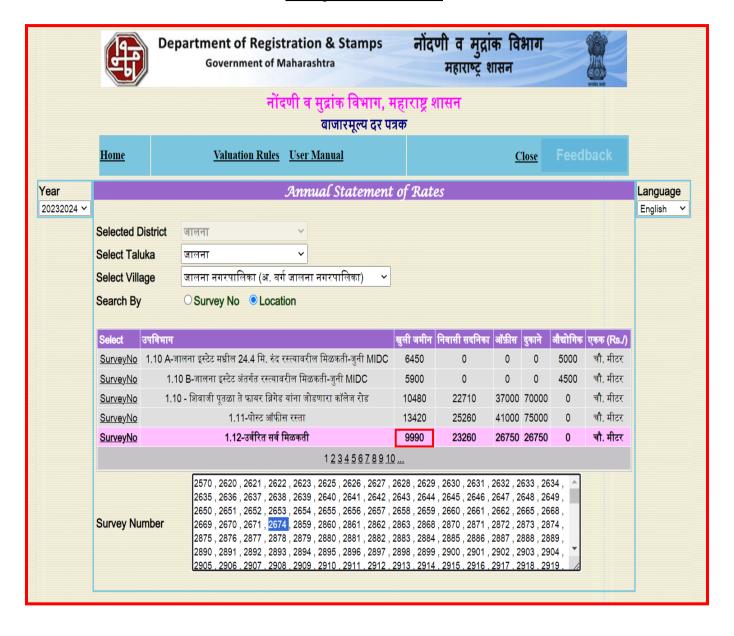

### **Ready Reckoner Rate**

|       |                                                                                                                                                                                                                                                                                                                                                      | structural repairs)                                                                                                                                                                                                                                                                                                                                                              |                                 |                |  |
|-------|------------------------------------------------------------------------------------------------------------------------------------------------------------------------------------------------------------------------------------------------------------------------------------------------------------------------------------------------------|----------------------------------------------------------------------------------------------------------------------------------------------------------------------------------------------------------------------------------------------------------------------------------------------------------------------------------------------------------------------------------|---------------------------------|----------------|--|
| h)    | Structural safety                                                                                                                                                                                                                                                                                                                                    | Information not available                                                                                                                                                                                                                                                                                                                                                        |                                 |                |  |
| i)    | Protection against natural disaster viz. earthquakes,                                                                                                                                                                                                                                                                                                | Information not available                                                                                                                                                                                                                                                                                                                                                        |                                 |                |  |
| j)    | Visible damage in the building                                                                                                                                                                                                                                                                                                                       | Not found                                                                                                                                                                                                                                                                                                                                                                        |                                 |                |  |
| k)    | System of air-conditioning                                                                                                                                                                                                                                                                                                                           | Provided as per requirement                                                                                                                                                                                                                                                                                                                                                      | nt                              |                |  |
| l)    | Provision of firefighting                                                                                                                                                                                                                                                                                                                            | Not found                                                                                                                                                                                                                                                                                                                                                                        |                                 |                |  |
| m)    | Copies of the plan and elevation of the building to be included                                                                                                                                                                                                                                                                                      | Copy of approved building                                                                                                                                                                                                                                                                                                                                                        | plan is not provided fo         | r verification |  |
| 11.   | Environmental Factors                                                                                                                                                                                                                                                                                                                                |                                                                                                                                                                                                                                                                                                                                                                                  |                                 |                |  |
| a)    | Use of environment friendly building materials, Green Building techniques if any                                                                                                                                                                                                                                                                     | Information not available                                                                                                                                                                                                                                                                                                                                                        | R                               |                |  |
| b)    | Provision of rain water harvesting                                                                                                                                                                                                                                                                                                                   | Information not available                                                                                                                                                                                                                                                                                                                                                        |                                 |                |  |
| c)    | Use of solar heating and lightening systems, etc.,                                                                                                                                                                                                                                                                                                   | Information not available                                                                                                                                                                                                                                                                                                                                                        |                                 |                |  |
| d)    | Presence of environmental pollution in the vicinity of the property in terms of industry, heavy traffic etc.                                                                                                                                                                                                                                         | No                                                                                                                                                                                                                                                                                                                                                                               |                                 |                |  |
| 12. / | Architectural and aesthetic quality of the I                                                                                                                                                                                                                                                                                                         |                                                                                                                                                                                                                                                                                                                                                                                  |                                 |                |  |
| a)    | Descriptive account on whether the building is modern, old fashioned, plain looking or decorative, heritage value, presence of landscape elements etc.                                                                                                                                                                                               | Plain looking                                                                                                                                                                                                                                                                                                                                                                    |                                 |                |  |
| 13. V | Valuation                                                                                                                                                                                                                                                                                                                                            |                                                                                                                                                                                                                                                                                                                                                                                  |                                 |                |  |
| a)    | Methodology of valuation – Procedures adopted for arriving at the valuation. Valuers may consider various approaches and state explicitly the reason for adopting particular approach and assumptions made, basis adopted with supporting data, comparable sales, and reconciliation of various factors on which final value judgment is arrived at. |                                                                                                                                                                                                                                                                                                                                                                                  |                                 |                |  |
| b)    | Prevailing Market Rate/Price trend of the Property in the locality/city from property search sites viz magickbricks.com, 99acres.com, makaan.com etc. if available                                                                                                                                                                                   | ₹ 23,000.00 to ₹ 26,000.00 per Sq. M. Considering the rate with attached report, current market conditions, demand and supply position, residential land size, building area, location, upswing in real estate prices, sustained demand for residential land, all round development of residential application in the locality etc. We estimate ₹ 25,000.00 per Sq. M. for land. |                                 |                |  |
| c)    | Guideline Rate obtained from the Stamp<br>Duty Ready Reckoner                                                                                                                                                                                                                                                                                        | Rate in ₹                                                                                                                                                                                                                                                                                                                                                                        |                                 |                |  |
|       | Land                                                                                                                                                                                                                                                                                                                                                 | ₹ 9,990.00 per Sq. M.                                                                                                                                                                                                                                                                                                                                                            |                                 |                |  |
|       | Building                                                                                                                                                                                                                                                                                                                                             | As per valuation table                                                                                                                                                                                                                                                                                                                                                           |                                 |                |  |
| d)    | Summary of Valuation                                                                                                                                                                                                                                                                                                                                 |                                                                                                                                                                                                                                                                                                                                                                                  |                                 |                |  |
| ,     | i. Guideline Value                                                                                                                                                                                                                                                                                                                                   |                                                                                                                                                                                                                                                                                                                                                                                  |                                 |                |  |
|       |                                                                                                                                                                                                                                                                                                                                                      | Area in Sq. M.                                                                                                                                                                                                                                                                                                                                                                   | Rate in ₹                       | Value in ₹     |  |
|       | Land                                                                                                                                                                                                                                                                                                                                                 | 103.12                                                                                                                                                                                                                                                                                                                                                                           | 9,990.00                        | 10,30,169.00   |  |
|       | Building                                                                                                                                                                                                                                                                                                                                             |                                                                                                                                                                                                                                                                                                                                                                                  | As per below chart 11,62,855.00 |                |  |