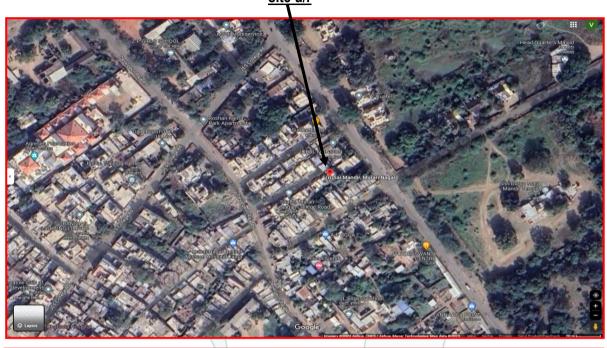

|
| g) | Price trend of the Property in the  | Sale Instance Provided                                            |
|    | locality/city from property search  |                                                                   |
|    | sites viz Magickbricks.com,         |                                                                   |
|    | 99Acres.com, Makan.com etc.         |                                                                   |
| h) | Any other relevant documents/       | No                                                                |
|    | extracts                            |                                                                   |

Think.Innovate.Create



# **Actual Site Photographs**

























# Route Map of the property site u/r





Longitude Latitude: 19.852204, 75.906906

Note: The Blue line shows the route to site from nearest Railway (Jalna - 3.5 km.)





### **Ready Reckoner Rate**





### Nearest Sale Instance -1

| 1724167                                                                                                                                  | स्ची क्र.2                                                                                                                                                                                                                                           | दुय्यम निबंधक : दु.नि. जालना १                                                                                                                                                    |  |
|-------------------------------