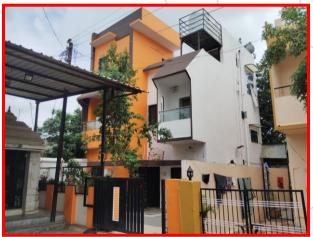

# **Actual Site Photographs**

### VALUATION OPINION REPORT

The property bearing Residential House on Plot No.14, CTS No.2674/9, Colony known as Murari Nagar, Near Collage Road, Jalna, Tq. & Dist. Jalna, State - Maharashtra & Country - India. PIN- 431 203 belongs to Smt. Nirmaladevi Rajendrakumarji Sharma.

### **Details of the property under consideration:**

(M/s. Dwarkamai Re-Rolling Mill Private Limited.)

Name of Owner: Smt. Nirmaladevi Rajendrakumarji Sharma.

hink.Innovate.Create

Residential House on Plot No.14, CTS No.2674/9, Colony known as Murari Nagar, Near Collage Road, Jalna, Tq. & Dist.Jalna, State - Maharashtra & Country - India. PIN- 431 203.