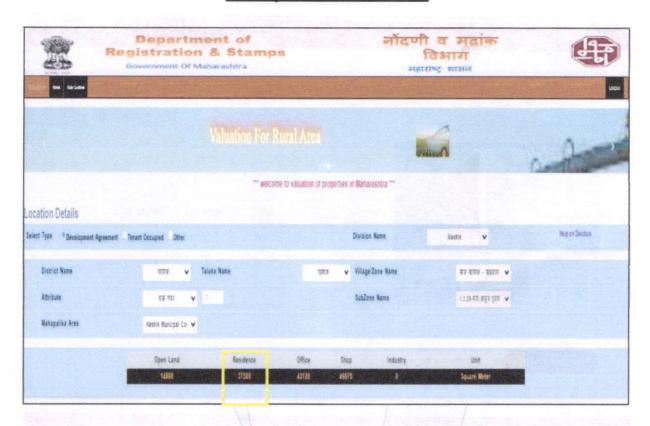

Considering various parameters recorded, existing economic scenario, and the information that is available with reference to the development of neighborhood and method selected for valuation, we are of the opinion that, the property premises can be assessed for this particular purpose at ₹ 45,24,000.00 (Rupees Forty-Five Lakh Twenty-Four Thousand Only). As per Site Inspection 86% Construction Work is Completed.