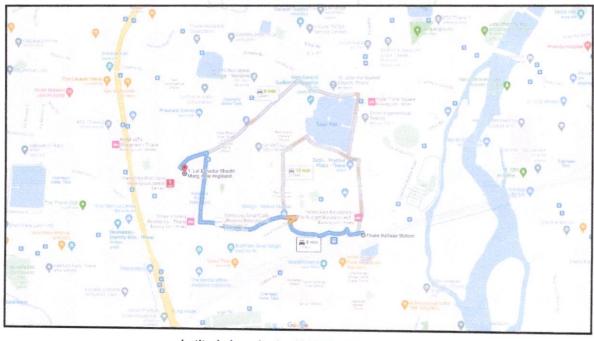

It is an under construction Proposed Residential & Commercial Complex on Plot bearing Survey No. 15, 47, 48, 49, 59 & 63, L. B. S. Marg, Damani Estate, Village – Naupada, Thane (West), Taluka & District – Thane, Pin Code – 400 602. It is about 1.90 Km. travelling distance from Thane Railway station. Near Damani Estate.