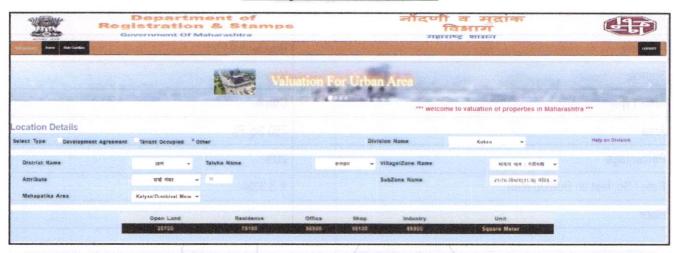

## 1. Land Cost:

As per Present Ready Reckoner rate the Project Land Value is ₹ 68.75 Cr. considering Land Rate @ ₹ 54,600.00 per Sq. M. & Net Plot Area of 12,591.06 Sq. M.

As per document cost of land and stamp duty is ₹ 4,87,11,580.00 i.e., ₹ 4.87 Cr. which is 1.12% of Total Project Cost.