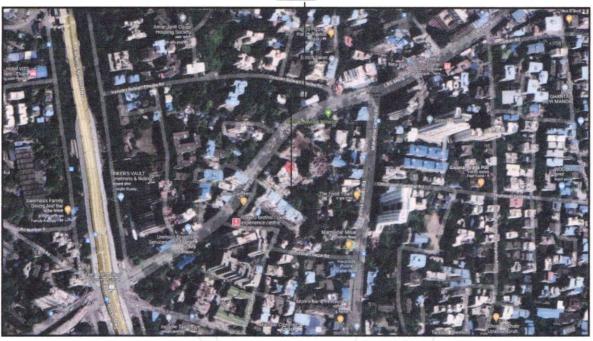

It is an under construction Proposed Residential & Commercial Complex on Plot bearing Survey No. 15, 47, 48, 49, 59 & 63, L. B. S. Marg, Damani Estate, Village – Naupada, Thane (West), Taluka & District – Thane, Pin Code – 400 602. It is about 1.90 Km. travelling distance from Thane Railway station. Near Damani Estate.