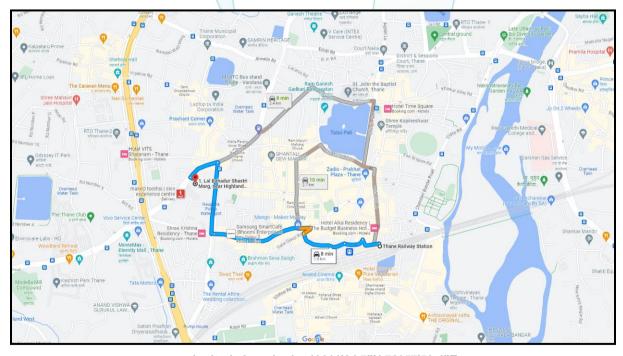

#### **About the Project:**

It is an under construction Proposed Residential & Commercial Complex on Plot bearing Survey No. 15, 47, 48, 49, 59 & 63, L. B. S. Marg, Damani Estate, Village – Naupada, Thane (West), Taluka & District – Thane, Pin Code – 400 602. It is about 1.90 Km. travelling distance from Thane Railway station. Near Damani Estate.