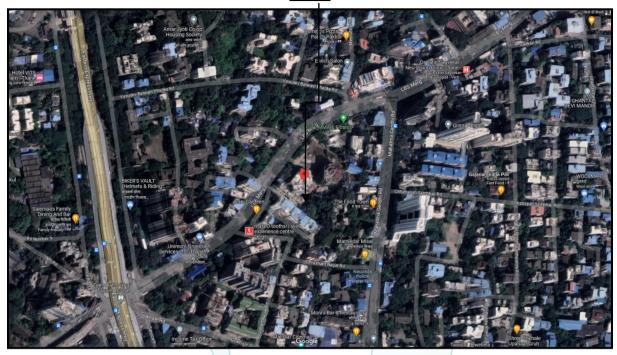

#### **About the Project:**

It is an under construction Proposed Residential & Commercial Complex on Plot bearing Survey No. 15, 47, 48, 49, 59 & 63, L. B. S. Marg, Damani Estate, Village – Naupada, Thane (West), Taluka & District – Thane, Pin Code – 400 602. It is about 1.90 Km. travelling distance from Thane Railway station. Near Damani Estate.