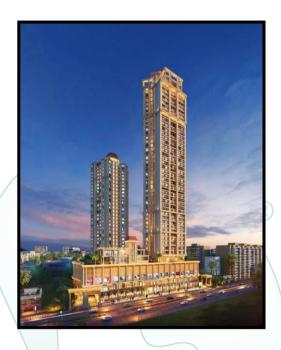

# **COST VETTING REPORT**

Details of the property under consideration:

Name of Project: "Highland Sky Towers"

"Highland Sky Towers", Proposed Residential & Commercial Complex on Plot bearing Survey No. 15, 47, 48, 49, 59 & 63, L. B. S. Marg, Damani Estate, Village – Naupada, Thane (West), Taluka & District – Thane, Pin Code – 400 602, State – Maharashtra, Country – India.

#### **About the Project:**

It is an under construction Proposed Residential & Commercial Complex on Plot bearing Survey No. 15, 47, 48, 49, 59 & 63, L. B. S. Marg, Damani Estate, Village – Naupada, Thane (West), Taluka & District – Thane, Pin Code – 400 602. It is about 1.90 Km. travelling distance from Thane Railway station. Near Damani Estate.