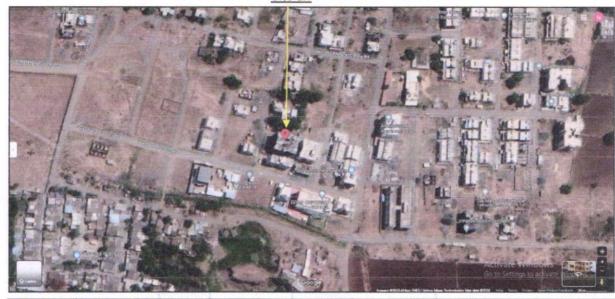

Residential Flat No.10, Second Floor," Nirmal Heights-5", Survey No.2411/4/2, Plot No.25 & 26, Near Diyan Universal School, Vijay Nagar Colony Road, Vijay Nagar , At - Ozar, Taluka- Nifhad , District - Nashik, PIN Code - 422 206, State - Maharashtra, Country - India.

Latitude Longitude: 20°04'47.3"N 73°55'14.4"E

Boundaries of the property.

| Boundaries | Buil | lding  |                         | Flat        |
|------------|------|--------|-------------------------|-------------|
| North      | Ope  | n Plot | 1                       | Flat No.11  |
| South      | Buil | lding  |                         | Side Margin |
| East       | Buil | lding  | Equipment of the second | Flat No.9   |
| West       | Ro   | oad    | 20 80 004               | Side Margin |