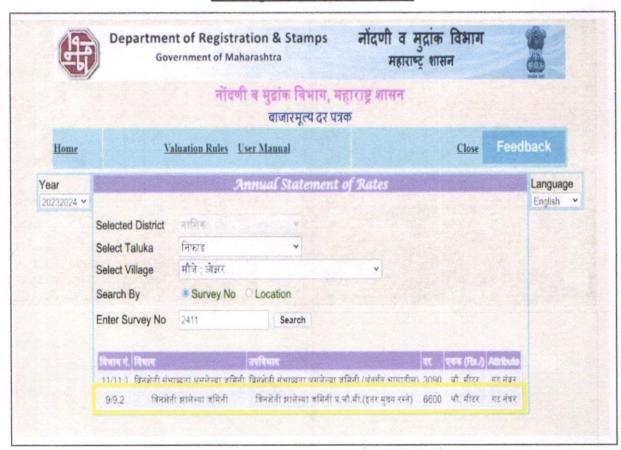

Considering various parameters recorded, existing economic scenario, and the information that is available with reference to the development of neighborhood and method selected for valuation, we are of the opinion that, the property premises can be assessed for this particular purpose at ₹21,46,500.00 (Rupees Twenty-One Lakh Forty-Six Thousand Five Hundred Only)