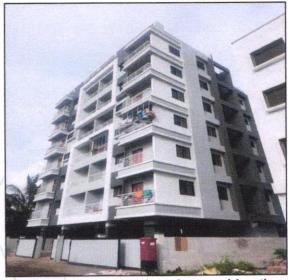

Residential Flat No.10, Second Floor," Nirmal Heights-5", Survey No.2411/4/2, Plot No.25 & 26, Near Diyan Universal School, Vijay Nagar Colony Road, Vijay Nagar , At - Ozar, Taluka- Nifhad , District - Nashik, PIN Code - 422 206, State - Maharashtra, Country - India.

#### VALUATION OPINION REPORT

This is to certify that the property bearing Residential Flat No.10, Second Floor," Nirmal Heights-5 ", Survey No.2411/4/2, Plot No.25 & 26, Near Diyan Universal School, Vijay Nagar Colony Road, Vijay Nagar, At - Ozar, Taluka- Nifhad, District - Nashik, PIN Code - 422 206, State - Maharashtra, Country - India, belongs to M/s.Nirmal Constructions. Name of Proposed Purchaser: Shri. Shailesh Ramesh Rathod & Sau. Hema Shailesh Rathod