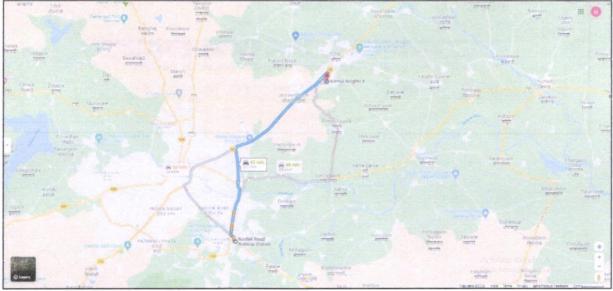

|         | Lease                                      | hold / freehold etc.)                                                      |    | Second Floor.                                                                                                                                                                                                                                                             |
|---------|--------------------------------------------|----------------------------------------------------------------------------|----|---------------------------------------------------------------------------------------------------------------------------------------------------------------------------------------------------------------------------------------------------------------------------|
|         |                                            |                                                                            |    | As per Approved Plan the composition of flat is Living + Kitchen + 2 Bedroom + Wc + Bath + Passage+ Balcony (i.e. 2BHK).                                                                                                                                                  |
|         |                                            |                                                                            |    | The property is at 22.1 Km. distance from nearest railway station Nashik Road.  Landmark: Near Diyan Universal School                                                                                                                                                     |
| 5a.     | Total<br>leaseh                            | Lease Period & remaining period (if nold)                                  | :  |                                                                                                                                                                                                                                                                           |
| 6.      |                                            | on of property                                                             |    |                                                                                                                                                                                                                                                                           |
|         | a)                                         | Plot No. / Survey No.                                                      | :/ | Survey No.2411/4/2, Plot No.25 & 26                                                                                                                                                                                                                                       |
| 777     | b)                                         | Door No.                                                                   | 1  | Residential Flat No.10                                                                                                                                                                                                                                                    |
|         | c)                                         | T.S. No. / Village                                                         |    | At – Ozar                                                                                                                                                                                                                                                                 |
|         | d)                                         | Ward / Taluka                                                              |    | Taluka- Nifhad                                                                                                                                                                                                                                                            |
|         | e)                                         | Mandal / District                                                          |    | District – Nashik                                                                                                                                                                                                                                                         |
|         | f)                                         | Date of issue and validity of layout of approved map / plan                |    | Copy of Approved Building Plan Accompanying Commencement Certificate No. 984 dated 20.04.2022 issued by Nashik Metropolitan Region Development Authority, Nashik                                                                                                          |
|         | g)                                         | Approved map / plan issuing authority                                      | :  | Nashik Metropolitan Region Development Authority,<br>Nashik                                                                                                                                                                                                               |
|         | h)                                         | Whether genuineness or authenticity of approved map/ plan is verified      | :  | Yes                                                                                                                                                                                                                                                                       |
|         | i)                                         | Any other comments by our empanelled valuers on authentic of approved plan |    | No                                                                                                                                                                                                                                                                        |
| 7.      | Postal address of the property  Think.inno |                                                                            | :  | Residential Flat No.10, Second Floor," Nirmal Heights-5 ", Survey No.2411/4/2, Plot No.25 & 26, Near Diyan Universal School, Vijay Nagar Colony Road, Vijay Nagar, At – Ozar, Taluka- Nifhad, District - Nashik, PIN Code – 422 206, State – Maharashtra, Country – India |
| 8.      | City /                                     | Town                                                                       | :  | Nashik                                                                                                                                                                                                                                                                    |
|         | -                                          | ential area                                                                | :  | Yes                                                                                                                                                                                                                                                                       |
|         |                                            | nercial area                                                               | :  | No                                                                                                                                                                                                                                                                        |
| TUA IN- |                                            | rial area                                                                  | :  | No                                                                                                                                                                                                                                                                        |
| 9.      |                                            | fication of the area                                                       | :  |                                                                                                                                                                                                                                                                           |
| 9 10    |                                            | / Middle / Poor                                                            | :  | Middle Class                                                                                                                                                                                                                                                              |
| 15.07   | , .                                        | an / Semi Urban / Rural                                                    | :  | Urban                                                                                                                                                                                                                                                                     |
| 10.     | Comin                                      | g under Corporation limit / Village<br>hayat / Municipality                | :  | At – Ozar<br>Nashik Metropolitan Region Development Authority,<br>Nashik                                                                                                                                                                                                  |
| 11.     | Whath                                      | er covered under any State / Central                                       |    | No                                                                                                                                                                                                                                                                        |