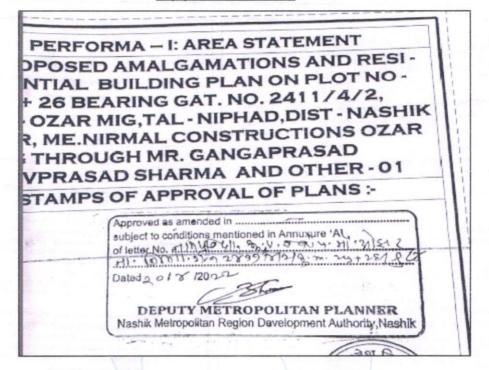

|         | Lease                                      | hold / freehold etc.)                                                      |    | Second Floor.                                                                                                                                                                                                                                                             |
|---------|--------------------------------------------|----------------------------------------------------------------------------|----|---------------------------------------------------------------------------------------------------------------------------------------------------------------------------------------------------------------------------------------------------------------------------|
|         |                                            |                                                                            |    | As per Approved Plan the composition of flat is Living + Kitchen + 2 Bedroom + Wc + Bath + Passage+ Balcony (i.e. 2BHK).                                                                                                                                                  |
|         |                                            |                                                                            |    | The property is at 22.1 Km. distance from nearest railway station Nashik Road.  Landmark: Near Diyan Universal School                                                                                                                                                     |
| 5a.     | Total<br>leaseh                            | Lease Period & remaining period (if nold)                                  | :  |                                                                                                                                                                                                                                                                           |
| 6.      |                                            | on of property                                                             |    |                                                                                                                                                                                                                                                                           |
|         | a)                                         | Plot No. / Survey No.                                                      | :/ | Survey No.2411/4/2, Plot No.25 & 26                                                                                                                                                                                                                                       |
| 777     | b)                                         | Door No.                                                                   | 1  | Residential Flat No.10                                                                                                                                                                                                                                                    |
|         | c)                                         | T.S. No. / Village                                                         |    | At – Ozar                                                                                                                                                                                                                                                                 |
|         | d)                                         | Ward / Taluka                                                              |    | Taluka- Nifhad                                                                                                                                                                                                                                                            |
|         | e)                                         | Mandal / District                                                          |    | District – Nashik                                                                                                                                                                                                                                                         |
|         | f)                                         | Date of issue and validity of layout of approved map / plan                |    | Copy of Approved Building Plan Accompanying Commencement Certificate No. 984 dated 20.04.2022 issued by Nashik Metropolitan Region Development Authority, Nashik                                                                                                          |
|         | g)                                         | Approved map / plan issuing authority                                      | :  | Nashik Metropolitan Region Development Authority,<br>Nashik                                                                                                                                                                                                               |
|         | h)                                         | Whether genuineness or authenticity of approved map/ plan is verified      | :  | Yes                                                                                                                                                                                                                                                                       |
|         | i)                                         | Any other comments by our empanelled valuers on authentic of approved plan |    | No                                                                                                                                                                                                                                                                        |
| 7.      | Postal address of the property  Think.inno |                                                                            | :  | Residential Flat No.10, Second Floor," Nirmal Heights-5 ", Survey No.2411/4/2, Plot No.25 & 26, Near Diyan Universal School, Vijay Nagar Colony Road, Vijay Nagar, At – Ozar, Taluka- Nifhad, District - Nashik, PIN Code – 422 206, State – Maharashtra, Country – India |
| 8.      | City /                                     | Town                                                                       | :  | Nashik                                                                                                                                                                                                                                                                    |
|         | -                                          | ential area                                                                | :  | Yes                                                                                                                                                                                                                                                                       |
|         |                                            | nercial area                                                               | :  | No                                                                                                                                                                                                                                                                        |
| TUA IN- |                                            | rial area                                                                  | :  | No                                                                                                                                                                                                                                                                        |
| 9.      |                                            | fication of the area                                                       | :  |                                                                                                                                                                                                                                                                           |
| 9 10    |                                            | / Middle / Poor                                                            | :  | Middle Class                                                                                                                                                                                                                                                              |
| 15.07   | , .                                        | an / Semi Urban / Rural                                                    | :  | Urban                                                                                                                                                                                                                                                                     |
| 10.     | Comin                                      | g under Corporation limit / Village<br>hayat / Municipality                | :  | At – Ozar<br>Nashik Metropolitan Region Development Authority,<br>Nashik                                                                                                                                                                                                  |
| 11.     | Whath                                      | er covered under any State / Central                                       |    | No                                                                                                                                                                                                                                                                        |