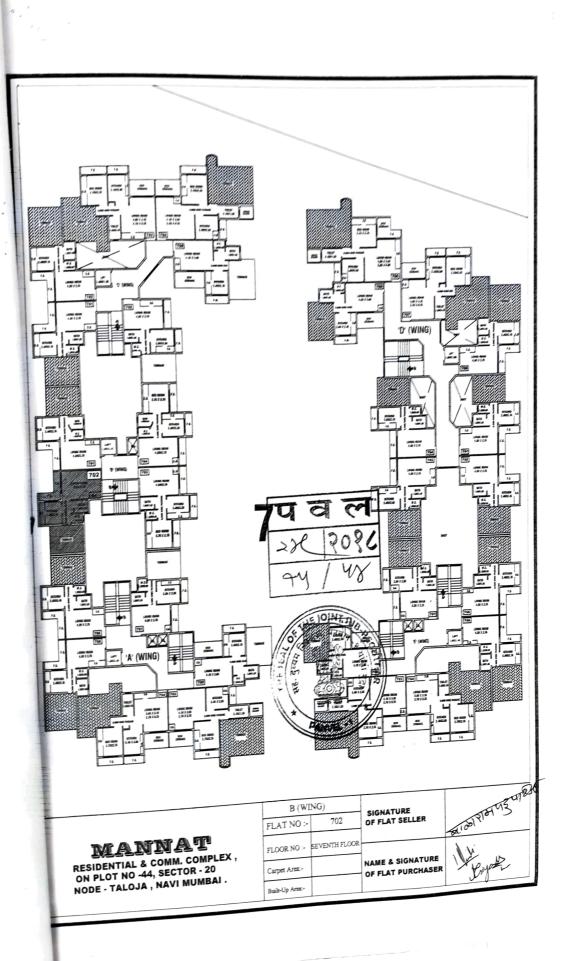

y

SIGNED AND DELIVERED BY THE





1. Determine 2. Abelul Negitel Solum





42.97

TRANSFEROR

8100126442

ut de

3



TRANSFEREESS

SIGNED AND DELIVERED BY THE WITHIN NAMED CONFIRMING PARTY M/s. MUKTISTAR CONSTRUCTIONS through its partner Mr. JITENDRA VISHWANATH



8

2 = ohnyp

## <u>RECEIPT</u>

RECEIVED of and from the within named TRANSFEREESS 1) Mr . MOHAMMED JUNED SHAIKH 2) M s. ASIYABI MEHBOOB ALI MUCHALE a sum of Rs 1,42, 000/- (Rupees One Lakh Forty Two Thousand Only) as part payment against sale of Flat bearing No.702,"B"- wing Seventh floor, building named as "MANNAT", Plot No.44, Sector - 20, TALOJA PANCHNAND, Tal. Panvel, Dist.Raigad, as per payment schedule given above.

Panvel.

I say received. Rs. 1,42,000/-

arour of

Mr.BALARAM PADU PATIL (TRANSFEROR)

WITNESS :-







| 1      | 1               | The same of spinor parameters         | <ol> <li>State and a splite.</li> </ol> |
|--------|-----------------|---------------------------------------|-----------------------------------------|
| Online | Document Search | Department of Registration and Stamps | https:///www.archigr                    |

a:0 ..... and the f 1.45255

23/03/2017 11:44 AM

| 349086                                                         | स्ची व                         | 5.2                      | द्य्यम निबंधकः पनवेस ।                |
|----------------------------------------------------------------|--------------------------------|--------------------------|---------------------------------------|
| 23/03/2017                                                     | · ·