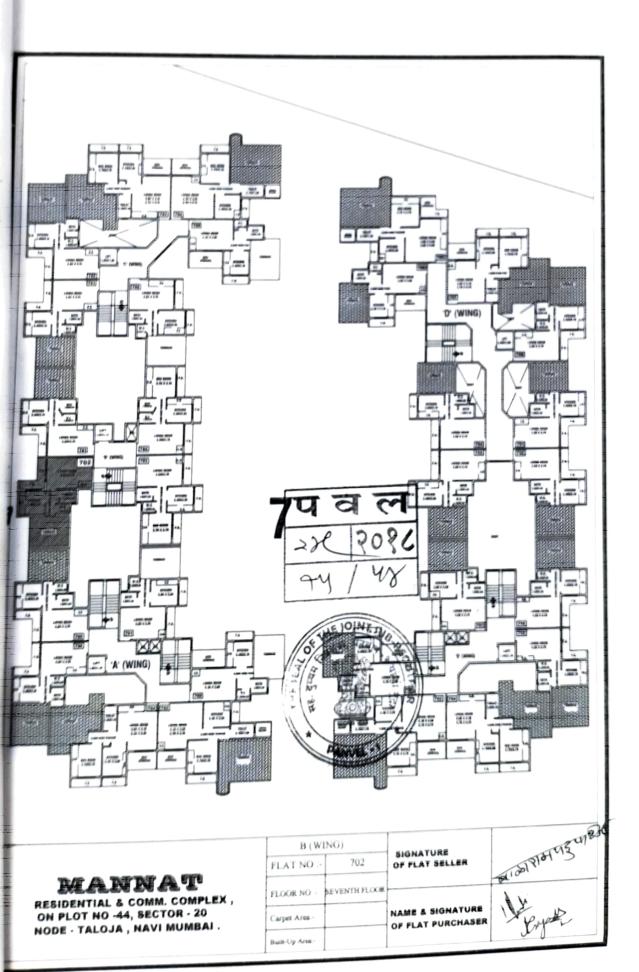

### THE SECOND SCHEDULE

Flat bearing No 702,"B"- wing, Seventh floor, building named as "MANNAT", Plot No.44, Sector - 20, TALOJA PANCHNAND, Tal Panvel, Dist.Raigad, admeasuring area 25.74 Sq.mtrs. Carpet area including F.B. C.B. & Terrace area of 9.85 Sq.mtrs.

AND WHEREAS My BALARAM PADE PATE, had grown the said Flot No.37, Sector - 5, Village - Tainia Panchitanand to Development vide Document deted - 08/03/2011 on 50 : 50 ratio to M/5 MUNCHER a partnership firm having its address at Charkoy, Kandivali (W), Mumbai 400 067 Shop No.6 Mr. TENDRA VISHWAMATH GAIRWAD, 2) through his nurthers Mr.SHAFIQUE ABORT E BHATKAR 3) Mrs. VIDHYA (ITENDRA GAIRWAD. ANDANGAR THE DEDELOPERS M/S MURTISTAR CONSTRUCTION hearing 702, 'B' wing Seventh floor, building had allotted the of named at "MANNAL Part No.49, Sector - 20, TALOIA PANCHNAND, Tal. Panvol, Distitution, editor maring area - 25.74 Squates, Carput area including F.B., C.B. & Terrace area of 9.85 Squates, to Me.BALARAM PADU PATIL. BUTHUSUS