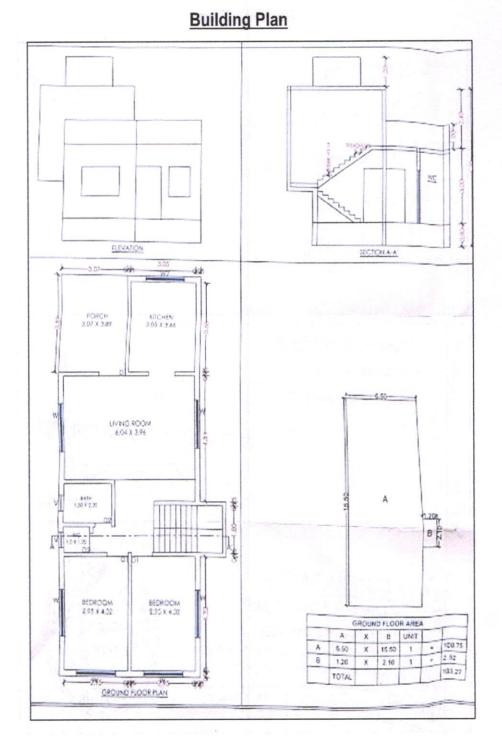

#### Structure:

As per Building Plan structure are as under:

Composition

(as per Building Plan)

RCC Framed Structure

Proposed Ground Floor- Living Room, Kitchen, 2 Bedroom, WC, Bath, Passage, Staircase, Porch.

As per Building Plan Built Up area is 103.27 Sq. M., which is considered for valuation.

| Floors              | Area<br>(Sq. M.) |
|---------------------|------------------|
| Ground Floor        | 103.27           |
| Total Built up area | 103.27           |