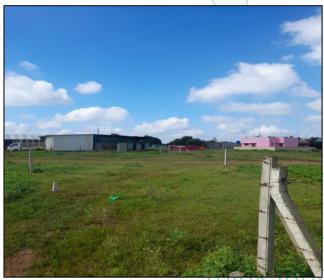

The property is located in a developing Residential area having good infrastructure, well connected by road and train. The immovable property comprises of Freehold Residential land and structures thereof. It is located at about 34.9 km. travelling distance from Nashik Road Railway Station.

At the time of inspection, the property was under construction. Work not yet started on Site:

| 5a | Total Lease Period & remaining period (if | :   | N.A., the land is Freehold                            |  |
|----|-------------------------------------------|-----|-------------------------------------------------------|--|
|    | Freehold)                                 |     |                                                       |  |
| 6. | Location of property                      | :   |                                                       |  |
|    | a) Plot No. / Survey No.                  |     | Survey No.553/1/1, Plot No.49                         |  |
|    | b) Door No.                               | • • | Residential Land and Proposed Bungalow on Plot No.49  |  |
|    | c) C.T.S. No. / Village                   | 10  | Mouje – Pimpalgaon Baswant                            |  |
|    | d) Ward / Taluka                          | :   | Taluka – Nifad                                        |  |
|    | e) Mandal / District                      | :   | District – Nashik                                     |  |
| 7. | Postal address of the property            | :   | Residential Land and Proposed Bungalow on Plot No.49, |  |
|    |                                           |     | Survey No.553/1/1, Near Green City Row Houses,        |  |
|    |                                           |     | Pimpalgaon Jopul Road, Mouje – Pimpalgaon Baswant,    |  |
|    |                                           |     | Taluka - Nifad , District - Nashik, Pin Code - 422 20 |  |
|    |                                           |     | State - Maharashtra, Country - India                  |  |
| 8. | City / Town                               | :   | Mouje – Pimpalgaon Baswant                            |  |
|    | Residential area                          | :   | Yes                                                   |  |
|    | Commercial area                           | :   | No                                                    |  |
|    | Industrial area                           | :   | No                                                    |  |
| 9. | Classification of the area                | :   |                                                       |  |
|    | i) High / Middle / Poor                   | :   | Middle Class                                          |  |
|    | ii) Urban / Semi Urban / Rural            | :   | Semi Urban                                            |  |
|    |                                           |     |                                                       |  |