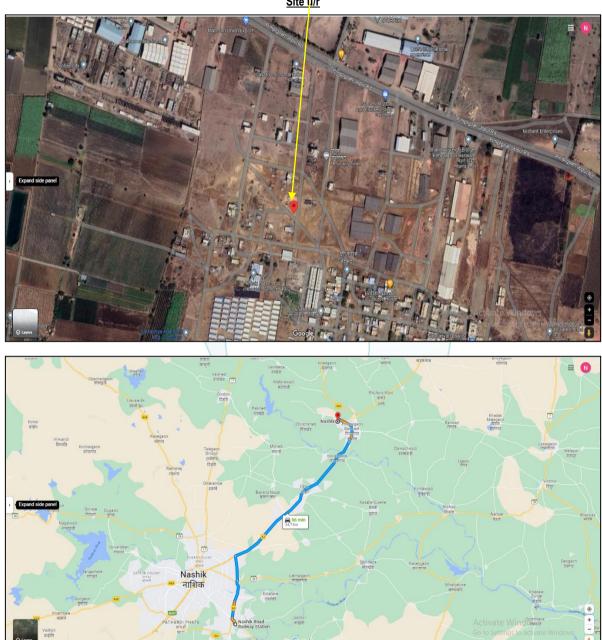

# Valuation Report of the Immovable Property

Details of the property under consideration:

Name of Owner: Smt.Pushpa Sitaram Potinde.

Residential Land and Proposed Bungalow on Plot No.49, Survey No.553/1/1, Near Green City Row Houses, Pimpalgaon Jopul Road, Mouje - Pimpalgaon Baswant, Taluka - Nifad, District - Nashik, Pin Code - 422 209, State - Maharashtra, Country - India

Think Innovate Create Longitude Latitude: 20°10'38.6"N 73°58'12.2"E

The property is located in a developing Residential area having good infrastructure, well connected by road and train. The immovable property comprises of Freehold Residential land and structures thereof. It is located at about 34.9 km. travelling distance from Nashik Road Railway Station.