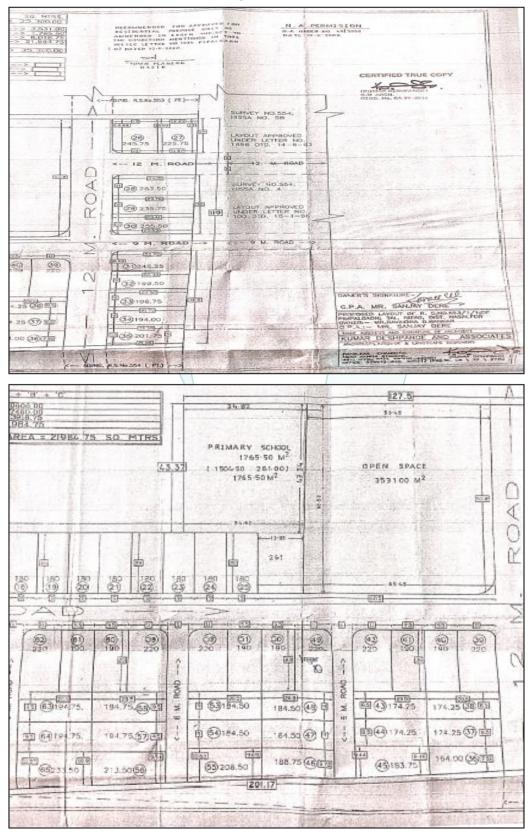

# 2. VALUATION REPORT (IN RESPECT OF LAND AND BUNGALOW)

| - 1 | Ger  | neral /                                      |       |                                                          |
|-----|------|----------------------------------------------|-------|----------------------------------------------------------|
| 1.  | Pur  | pose for which the valuation is made         | :     | As per the request from Bank of Baroda, Regional Office  |
|     |      |                                              |       | Branch to assess Fair market value of the property for   |
|     |      |                                              |       | /banking purpose                                         |
| 2.  | a)   | Date of inspection                           | :     | 21.09.2023                                               |
|     | b)   | Date on which the valuation is made          | :     | 22.09.2023                                               |
| 3.  | List | of documents produced for perusal            |       |                                                          |
|     | 1    | . Copy of Sale Deed Vide No.3347/2           | 023   | 3 Dated.01.09.2023                                       |
|     | 2    | . Copy of NA Order Letter No.Bin.SI          | heti. | .Prabhak.Kramank/40/2000 Dated.19.05.2000, issued by Sub |
|     |      | Divisional Office, Nifad.                    |       |                                                          |
|     | 3    | . Certified True Copy Layout Plan by         | / Ar  | .Kumar Deshpande Letter No.1034 Dated.12.05.2000 issued  |
|     |      | by Town Planning, Nashik.                    |       |                                                          |
|     | 4    | 3.                                           | امما  | by Arva Consultancy Consulting Enga                      |
|     |      |                                              |       |                                                          |
|     | -    | , , , , , , , , , , , , , , , , , , , ,      |       |                                                          |
|     | 6    |                                              |       |                                                          |
| 4.  |      | ne of the owner(s) and his / their           | :     | Smt. Pushpa Sitaram Potinde                              |
|     |      | ress (es) with Phone no. (details of         |       |                                                          |
|     |      | re of each owner in case of joint            |       | Address:                                                 |
|     | own  | ership)                                      |       | Residential Land and Proposed Bungalow on Plot No.49,    |
|     |      |                                              |       | Survey No.553/1/1, Near Green City Row Houses,           |
|     |      |                                              |       | Pimpalgaon Jopul Road, Mouje – Pimpalgaon Baswant,       |
|     |      | Think Inv                                    |       | , , , , , , , , , , , , , , , , , , , ,                  |
|     |      | Think.Inr                                    | 1 C   |                                                          |
|     |      |                                              |       | State - Maharashtra, Country – India                     |
|     |      |                                              |       |                                                          |
|     |      |                                              |       | Contact Person:                                          |
|     |      |                                              |       | Shri.Arun Jadhav (Owner Representative)                  |
|     |      |                                              |       | Mb. No.: +91 8956456521.                                 |
| 5.  | Brie | of description of the property (Including Fi | reel  | nold / freehold etc.):                                   |

#### Plot:

The plot under valuation is Freehold residential plot. As per Sale Deed and Building Plan Plot area is 220.00 Sq. M, which is considered for valuation.

At the time of inspection, the property was under construction. Work not yet started on Site:

| 5a | Total Lease Period & remaining period (if | :   | N.A., the land is Freehold                            |  |
|----|-------------------------------------------|-----|-------------------------------------------------------|--|
|    | Freehold)                                 |     |                                                       |  |
| 6. | Location of property                      | :   |                                                       |  |
|    | a) Plot No. / Survey No.                  |     | Survey No.553/1/1, Plot No.49                         |  |
|    | b) Door No.                               | • • | Residential Land and Proposed Bungalow on Plot No.49  |  |
|    | c) C.T.S. No. / Village                   | 10  | Mouje – Pimpalgaon Baswant                            |  |
|    | d) Ward / Taluka                          | :   | Taluka – Nifad                                        |  |
|    | e) Mandal / District                      | :   | District – Nashik                                     |  |
| 7. | Postal address of the property            | :   | Residential Land and Proposed Bungalow on Plot No.49, |  |
|    |                                           |     | Survey No.553/1/1, Near Green City Row Houses,        |  |
|    |                                           |     | Pimpalgaon Jopul Road, Mouje – Pimpalgaon Baswant,    |  |
|    |                                           |     | Taluka - Nifad , District - Nashik, Pin Code - 422 20 |  |
|    |                                           |     | State - Maharashtra, Country - India                  |  |
| 8. | City / Town                               | :   | Mouje – Pimpalgaon Baswant                            |  |
|    | Residential area                          | :   | Yes                                                   |  |
|    | Commercial area                           | :   | No                                                    |  |
|    | Industrial area                           | :   | No                                                    |  |
| 9. | Classification of the area                | :   |                                                       |  |
|    | i) High / Middle / Poor                   | :   | Middle Class                                          |  |
|    | ii) Urban / Semi Urban / Rural            | :   | Semi Urban                                            |  |
|    |                                           |     |                                                       |  |

| B As per Deed Plot No.50                       |  |
|------------------------------------------------|--|
| B<br>As per Deed                               |  |
| As per Deed                                    |  |
| As per Deed                                    |  |
| As per Deed                                    |  |
| As per Deed                                    |  |
| As per Deed                                    |  |
| As per Deed                                    |  |
| As per Deed                                    |  |
| As per Deed                                    |  |
|                                                |  |
| E 11.11 (ML) : 31.7                            |  |
| .00 Meter Colony Road                          |  |
| <u> </u>                                       |  |
| 2.00 Meter Colony Road                         |  |
| Plot No.48                                     |  |
|                                                |  |
|                                                |  |
|                                                |  |
|                                                |  |
|                                                |  |
| Building Plan)                                 |  |
| 1 1                                            |  |
| ached                                          |  |
|                                                |  |
|                                                |  |
|                                                |  |
|                                                |  |
|                                                |  |
|                                                |  |
|                                                |  |
|                                                |  |
|                                                |  |
|                                                |  |
|                                                |  |
|                                                |  |
|                                                |  |
|                                                |  |
|                                                |  |
|                                                |  |
|                                                |  |
|                                                |  |
|                                                |  |
|                                                |  |
|                                                |  |
| I Supply Line                                  |  |
| ank                                            |  |
| Proposed Connected to Septic Tank Proposed Yes |  |
| Located in developing area                     |  |
|                                                |  |