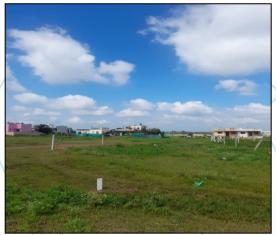

The property is located in a developing Residential area having good infrastructure, well connected by road and train. The immovable property comprises of Freehold Residential land and structures thereof. It is located at about 34.9 km. travelling distance from Nashik Road Railway Station.

At the time of inspection, the property was under construction. Work not yet started on Site:

| 5a | Total Lease Period & remaining period (if | :   | N.A., the land is Freehold                            |  |
|----|-------------------------------------------|-----|-------------------------------------------------------|--|
|    | Freehold)                                 |     |                                                       |  |
| 6. | Location of property                      | :   |                                                       |  |
|    | a) Plot No. / Survey No.                  |     | Survey No.553/1/1, Plot No.49                         |  |
|    | b) Door No.                               | • • | Residential Land and Proposed Bungalow on Plot No.49  |  |
|    | c) C.T.S. No. / Village                   | 10  | Mouje – Pimpalgaon Baswant                            |  |
|    | d) Ward / Taluka                          | :   | Taluka – Nifad                                        |  |
|    | e) Mandal / District                      | :   | District – Nashik                                     |  |
| 7. | Postal address of the property            | :   | Residential Land and Proposed Bungalow on Plot No.49, |  |
|    |                                           |     | Survey No.553/1/1, Near Green City Row Houses,        |  |
|    |                                           |     | Pimpalgaon Jopul Road, Mouje – Pimpalgaon Baswant,    |  |
|    |                                           |     | Taluka - Nifad , District - Nashik, Pin Code - 422 20 |  |
|    |                                           |     | State - Maharashtra, Country - India                  |  |
| 8. | City / Town                               | :   | Mouje – Pimpalgaon Baswant                            |  |
|    | Residential area                          | :   | Yes                                                   |  |
|    | Commercial area                           | :   | No                                                    |  |
|    | Industrial area                           | :   | No                                                    |  |
| 9. | Classification of the area                | :   |                                                       |  |
|    | i) High / Middle / Poor                   | :   | Middle Class                                          |  |
|    | ii) Urban / Semi Urban / Rural            | :   | Semi Urban                                            |  |
|    |                                           |     |                                                       |  |