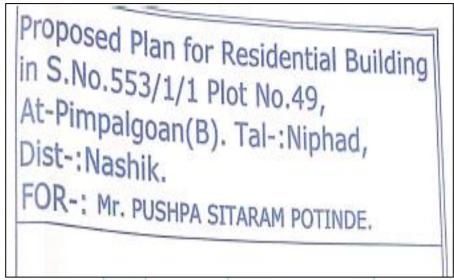

# Valuation Report of the Immovable Property

Details of the property under consideration:

Name of Owner: Smt.Pushpa Sitaram Potinde.

Residential Land and Proposed Bungalow on Plot No.49, Survey No.553/1/1, Near Green City Row Houses, Pimpalgaon Jopul Road, Mouje - Pimpalgaon Baswant, Taluka - Nifad, District - Nashik, Pin Code - 422 209, State - Maharashtra, Country - India

### 1. VALUATION OPINION REPORT

This is to certify that the property bearing Residential Land and Proposed Bungalow on Plot No.49.Survey No.553/1/1, Near Green City Row Houses, Pimpalgaon Jopul Road, Mouje - Pimpalgaon Baswant, Taluka -Nifad . District - Nashik Pin Code - 422 209, State - Maharashtra, Country - India belongs Smt. Pushpa **Sitaram Potinde** 