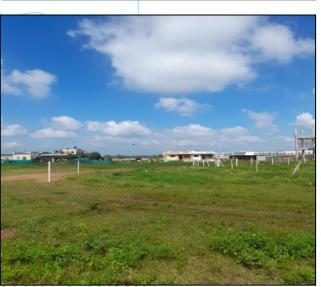

The property is located in a developing Residential area having good infrastructure, well connected by road and train. The immovable property comprises of Freehold Residential land and structures thereof. It is located at about 34.9 km. travelling distance from Nashik Road Railway Station.

#### Plot:

The plot under valuation is Freehold residential plot. As per Sale Deed and Building Plan Plot area is 220.00 Sq. M, which is considered for valuation.

At the time of inspection, the property was under construction. Work not yet started on Site:

| 5a | Total Lease Period & remaining period (if | :   | N.A., the land is Freehold                            |  |
|----|-------------------------------------------|-----|-------------------------------------------------------|--|
|    | Freehold)                                 |     |                                                       |  |
| 6. | Location of property                      | :   |                                                       |  |
|    | a) Plot No. / Survey No.                  |     | Survey No.553/1/1, Plot No.49                         |  |
|    | b) Door No.                               | • • | Residential Land and Proposed Bungalow on Plot No.49  |  |
|    | c) C.T.S. No. / Village                   | 10  | Mouje – Pimpalgaon Baswant                            |  |
|    | d) Ward / Taluka                          | :   | Taluka – Nifad                                        |  |
|    | e) Mandal / District                      | :   | District – Nashik                                     |  |
| 7. | Postal address of the property            | :   | Residential Land and Proposed Bungalow on Plot No.49, |  |
|    |                                           |     | Survey No.553/1/1, Near Green City Row Houses,        |  |
|    |                                           |     | Pimpalgaon Jopul Road, Mouje – Pimpalgaon Baswant,    |  |
|    |                                           |     | Taluka - Nifad , District - Nashik, Pin Code - 422 20 |  |
|    |                                           |     | State - Maharashtra, Country - India                  |  |
| 8. | City / Town                               | :   | Mouje – Pimpalgaon Baswant                            |  |
|    | Residential area                          | :   | Yes                                                   |  |
|    | Commercial area                           | :   | No                                                    |  |
|    | Industrial area                           | :   | No                                                    |  |
| 9. | Classification of the area                | :   |                                                       |  |
|    | i) High / Middle / Poor                   | :   | Middle Class                                          |  |
|    | ii) Urban / Semi Urban / Rural            | :   | Semi Urban                                            |  |
|    |                                           |     |                                                       |  |