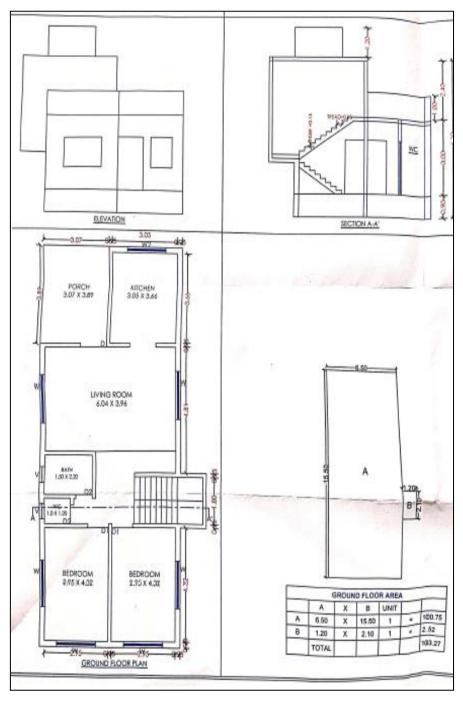

#### Structure:

As per Building Plan structure are as under:

| Composition                  |            |
|------------------------------|------------|
| (as per Building Pla         | n)         |
| RCC Framed Structu           | re         |
| Proposed Ground Floor- Livi  | ng Room,   |
| Kitchen, 2 Bedroom, WC, Bath | , Passage, |
| Staircase, Porch.            |            |

As per Building Plan Built Up area is 103.27 Sq. M., which is considered for valuation.

| Floors              | Area     |
|---------------------|----------|
|                     | (Sq. M.) |
| Ground Floor        | 103.27   |
| Total Built up area | 103.27   |