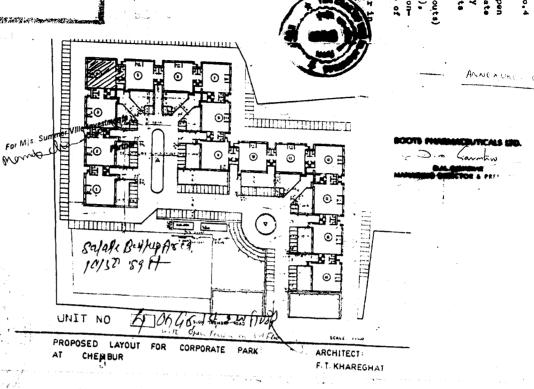

#### **WHEREAS:**

- By and under an Agreement for Sale dated 30th October 1995 ("Agreement for Sale dated 30th October 1995 ("Agree A. duly registered with the office of the Sub-Registrar of Assurances under PBBJ/2661/1995, made by and between M/s. Summer-Ville Investments, a partnership firm, therein referred to as the "Builders" of the One Part and Boots Pharmaceuticals Limited, a limited company, therein referred to as the Purchaser of the Other Part, the said M/s. Summer-Ville Investments agreed to sell to the Boots Pharmaceuticals Limited, Purchaser on ownership basis, office premises bearing Unit No. 4 consisting of ground and 2 (Two) upper floors admeasuring approximately 10,150 square feet (saleable builtup area) with open terrace (on the third floor) and shown red colour hatched lines on the plan hereto annexed and marked as Annexure 'A' (hereinafter referred to as "the Unit"), in Corporate Park (hereinafter referred to as "the Corporate Park/Building") constructed on the land bearing CTS No. 354, 355, 355 (1 to 6), 356, 356 (1), 357, 358, 359 and 360, village Chembur, and bearing Non-Agricultural Survey No. 9 and 108 and bearing Plot No. 614 of S.S. 111, situated at V. N. Purav Marg, Sion-Trombay Road, Chembur, Mumbai- 400071 in the Registration District and Sub-District of Bombay City and Bombay Suburban ("Land"), at or for the consideration and upon the terms and conditions as therein contained;
  - B. By a Fresh certificate of incorporation consequent upon change of name issued by the Registrar of Companies, Maharashtra dated 31<sup>st</sup> October 1995, the name of Boots Pharmaceuticals Limited was changed to Knoll Pharmaceuticals Limited;
  - C. By another fresh certificate of incorporation consequent issued by the Registrar of Companies, Maharashtra dated 1<sup>st</sup> July 2002, the name of Knoll Pharmaceuticals Limited was subsequently changed to Abbott India Limited;
  - D. By and under an Agreement dated 22<sup>nd</sup> October 2003 ("Car Parking Agreement"), duly registered with the office of the Sub-Registrar of Assurances under Serial No. BDR3/00261/2004, executed by and between the aforesaid M/s. Summer-Ville Investments, therein referred to as the First Party of the One Part and the Abbott India Ltd., the Transferor herein, therein referred to as the Second Party of the Other Part, the said M/s Summer-Ville Investments allotted to Abbott India Ltd. Tight to exclusively use

(SS ( Me ) 1)

11 (eleven) open car parking spaces bearing Nos. C2 and 44 to 53 (both inclusive) for car parking and two wheeler parking in the compound of the Corporate Park and shown in blue colour batched lines on the plan hereto annexed and marked as Annexure 'B' (hereinafter collectively referred to as "the Car Parking Spaces") at or for the consideration and upon the terms and conditions as therein contained;

(hereinafter collectively referred to as "the Shares") issued by Corporate Park Business Premises Co-operative Society Limited (hereinafter referred to as "Society") together with the beneficial right, title and interest to use and occupy office premises bearing Unit No. 4 consisting of ground and 2 (Two) upper floors admeasuring approximately 10,150 square feet (saleable built-up area) with open terrace (on the third floor) and shown in red colour hatched lines on the plan hereto annexed and marked as Annexure 'A' (hereinafter referred to as "the Unit") on an as is where is basis only to the extent of the physical condition of the Premises together with the movables lying therein, in the building known as 'Corporate Park' (hereinafter referred to as "the Corporate Park/Building") constructed on the land bearing CTS Nos. 354, 355, 355 (1 to 6), 356, 356 (1), 357, 358, 359 and 360, village Chembur, and bearing Non-Agricultural Survey No. 9 and 108 and bearing Plot No. 614 of S. S.111, situated at V. N. Purav Marg, Sion-Trombay Road, Chembur, Mumbai- 400071 in the Registation strict and Sub-District of Bombay City and Bombay Suburban ("Land") together with 11 (eleven) open car

## ANNEXURE A

### ANNEXURE B

| करल   | <b>-, (4</b> ) |
|-------|----------------|
| 9ELU9 | OKJE           |
| २०१८  |                |