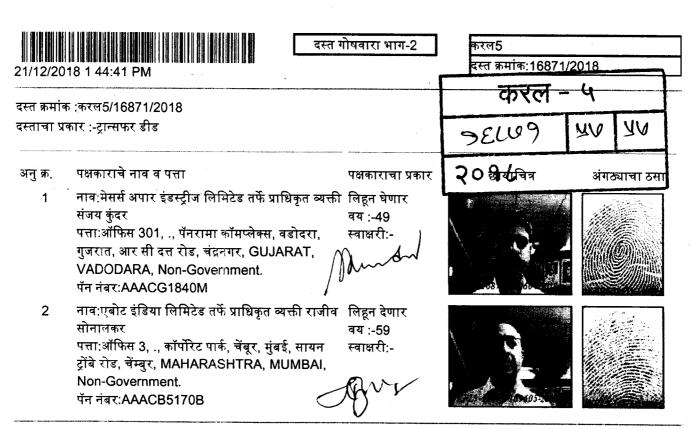

दिनांक: 21/12/2018

गावाचे नाव: **चेंबूर** 

दस्तऐवजाचा अनुक्रमांक: करल5-16871-2018

दस्तऐवजाचा प्रकार : ट्रान्सफर डीड

सादर करणाऱ्याचे नाव: मेसर्स अपार इंडस्ट्रीज लिमिटेड तर्फे प्राधिकृत व्यक्ती संजय कुंदर

नोंदणी फी

1) नाब:- एबोट इंडिया लिमिटेड तुर्फे प्राधिकृत व्यक्ती राजीव सोनालकर ;वय: 59;

अर्थिकिस 3. कॉफ्रीरेट पार्क, चेंब्र्र, मुंबई, सायन ट्रोंबे रोड, चेंम्बुर, MAHARASHTRA, MUMBAI,

पिन **बी**ड:- **40**007

पॅन नंबर: AAACB 170B

1)नाव - मेस**से अ**पार 🎁 कृषे व्यक्ती संजय कुंदर ; वय:49;

🕻 गुजरात, आर सी दत्त रोड, चंद्रनगर, GUJARAT, VADO[

16871/2018

ছ.9,568,100/-

₹.30,000/-

मुल्यांकनासाठी विचारात घेतलेला तपशील:-

मुद्रांक शुल्क आकारताना निवडलेला अनुच्छेद :-