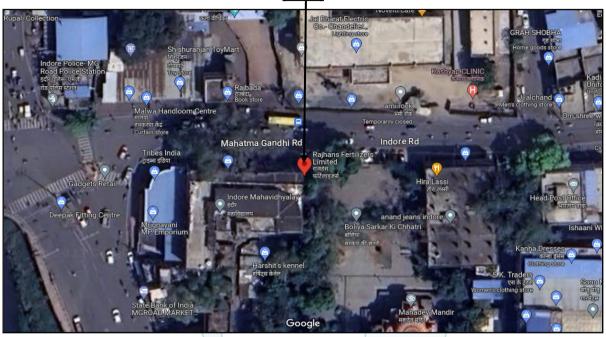

# Valuation Report of the Immovable Property

Details of the property under consideration:

Name of Owner: Smt. Swadesh Shukla W/o Shri Brajesh Shukla

Commercial Unit No. 317, 3rd Floor, "Mulye Tower", MU, P. No. 164 (Old No. 110), Mahatma Gandhi Marg (Riverside Road), Tehsil & District Indore, PIN – 452 007, State – Madhya Pradesh, Country – India.

### **VALUATION OPINION REPORT**

This is to certify that the property bearing Commercial Unit No. 317, 3<sup>rd</sup> Floor, "**Mulye Tower**", MU. P. No. 164 (Old 110), Mahatma Gandhi Marg (Riverside Road), Tehsil & District Indore, PIN – 452 007, State – Madhya Pradesh, Country - India belongs to **Smt. Swadesh Shukla W/o Shri Brajesh Shukla**.

Boundaries of the property.

| Particulars | : | Building                                | Unit                |
|-------------|---|-----------------------------------------|---------------------|
| North       | : | Mahatma Gandhi Road                     | Mahatma Gandhi Road |
| South       | : | Boliya Sarkar Chhatri Compound          | Common Passage      |
| East        | : | Municipal Garden (Boliya Chhatri Garden | Municipal Garden    |
| West        | : | Mrignayani M.P. Emporium Building       | Shop No.318         |