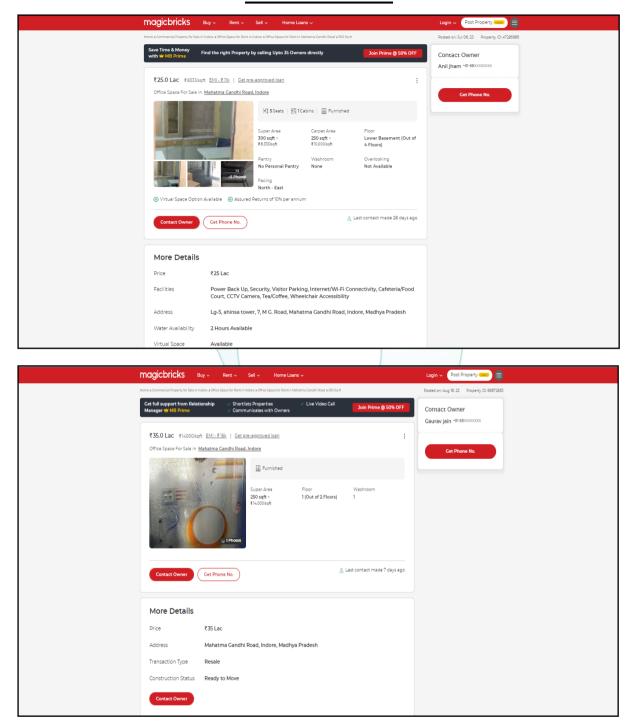

Considering various parameters recorded, existing economic scenario, and the information that is available with reference to the development of neighborhood and method selected for valuation, we are of the opinion that, the property premises can be assessed for this particular purpose at ₹ 38,78,000.00 (Rupees Thirty-Eight Lakh Seventy-Eight Thousand Only).