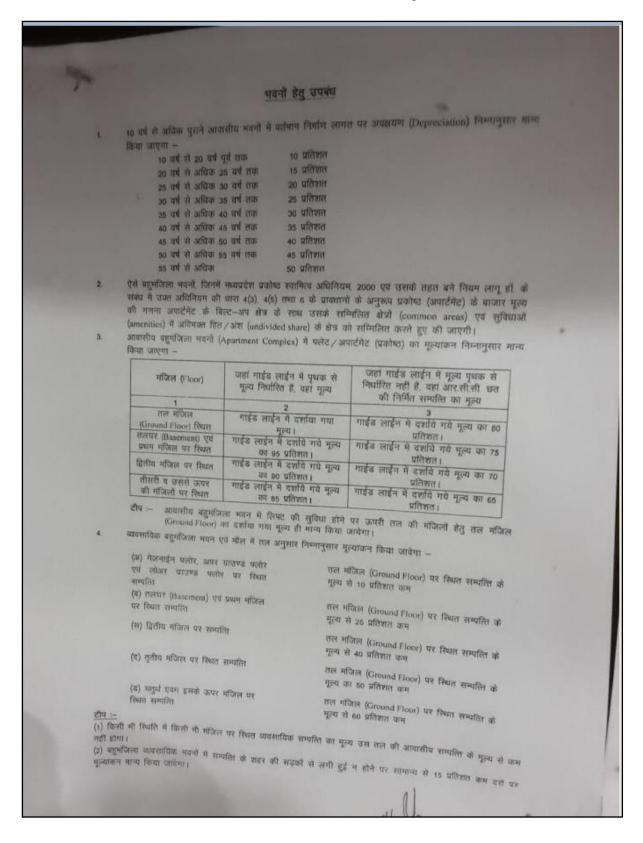

Considering various parameters recorded, existing economic scenario, and the information that is available with reference to the development of neighborhood and method selected for valuation, we are of the opinion that, the property premises can be assessed for this particular purpose at ₹ 38,78,000.00 (Rupees Thirty-Eight Lakh Seventy-Eight Thousand Only).