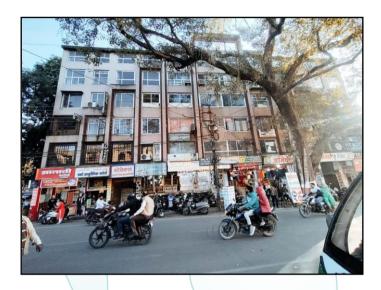

# Valuation Report of the Immovable Property

Details of the property under consideration:

Name of Owner: Smt. Swadesh Shukla W/o Shri Brajesh Shukla

Commercial Unit No. 317, 3rd Floor, "Mulye Tower", MU, P. No. 164 (Old No. 110), Mahatma Gandhi Marg (Riverside Road), Tehsil & District Indore, PIN – 452 007, State – Madhya Pradesh, Country – India.

### **VALUATION OPINION REPORT**

This is to certify that the property bearing Commercial Unit No. 317, 3<sup>rd</sup> Floor, "**Mulye Tower**", MU. P. No. 164 (Old 110), Mahatma Gandhi Marg (Riverside Road), Tehsil & District Indore, PIN – 452 007, State – Madhya Pradesh, Country - India belongs to **Smt. Swadesh Shukla W/o Shri Brajesh Shukla**.

Boundaries of the property.

| Particulars | : | Building                                | Unit                |
|-------------|---|-----------------------------------------|---------------------|
| North       | : | Mahatma Gandhi Road                     | Mahatma Gandhi Road |
| South       | : | Boliya Sarkar Chhatri Compound          | Common Passage      |
| East        | : | Municipal Garden (Boliya Chhatri Garden | Municipal Garden    |
| West        | : | Mrignayani M.P. Emporium Building       | Shop No.318         |