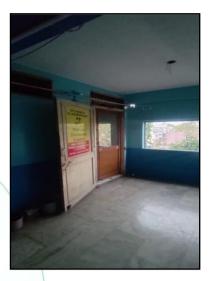

### **VALUATION OPINION REPORT**

This is to certify that the property bearing Commercial Unit No. 317, 3<sup>rd</sup> Floor, "**Mulye Tower**", MU. P. No. 164 (Old 110), Mahatma Gandhi Marg (Riverside Road), Tehsil & District Indore, PIN – 452 007, State – Madhya Pradesh, Country - India belongs to **Smt. Swadesh Shukla W/o Shri Brajesh Shukla**.

Boundaries of the property.

| Particulars | : | Building                                | Unit                |
|-------------|---|-----------------------------------------|---------------------|
| North       | : | Mahatma Gandhi Road                     | Mahatma Gandhi Road |
| South       | : | Boliya Sarkar Chhatri Compound          | Common Passage      |
| East        | : | Municipal Garden (Boliya Chhatri Garden | Municipal Garden    |
| West        | : | Mrignayani M.P. Emporium Building       | Shop No.318         |