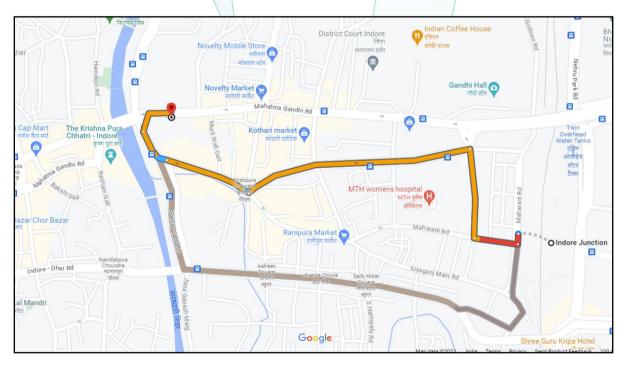

### **VALUATION REPORT (IN RESPECT OF UNIT)**

|    | Gener  | ral                                     |              | (R)                                                                                                       |  |  |  |  |  |
|----|--------|-----------------------------------------|--------------|-----------------------------------------------------------------------------------------------------------|--|--|--|--|--|
| 1. | Purpos | se for which the valuation is made      | : )          | To assess value of the property for Bank Loan                                                             |  |  |  |  |  |
|    |        |                                         |              | Purpose.                                                                                                  |  |  |  |  |  |
| 2. | a)     | Date of inspection                      | : 30.08.2023 |                                                                                                           |  |  |  |  |  |
|    | b)     | Date on which the valuation is made     | l :          | 18.09.2023                                                                                                |  |  |  |  |  |
| 3. | Сору   | of documents produced for perusal:      |              |                                                                                                           |  |  |  |  |  |
|    | 1. S   | ale Deed, No. A1/928 dated 26.11.2011   | bet          | ween Nyaymurti Shri. Padmakar S/o Shri. Dinkar Mulye,                                                     |  |  |  |  |  |
|    |        |                                         |              | Sharth Construction Company (Shri Arvind S/o Late Shri.                                                   |  |  |  |  |  |
|    | R      | ajmal Prowal (the Seller) AND Smt. Swa  | desl         | h Shukla W/o Shri Brajesh Shukla (the Purchaser).                                                         |  |  |  |  |  |
|    | 2. A   | pproved Building Plan No. 634 dated 06  | .06.1        | 1990 passed by Nagar Palika Nigam, Indore.                                                                |  |  |  |  |  |
| 4. | Name   | of the owner(s) and his / their address | :            | Smt. Swadesh Shukla W/o Shri Brajesh Shukla                                                               |  |  |  |  |  |
|    | (es) w | ith Phone no. (details of share of each |              |                                                                                                           |  |  |  |  |  |
|    | owner  | in case of joint ownership)             |              | Address: Commercial Unit No. 317, 3rd Floor, "Mulye                                                       |  |  |  |  |  |
|    |        |                                         |              | Tower", MU. P. No. 164 (Old 110), Mahatma Gandhi                                                          |  |  |  |  |  |
|    |        |                                         |              | Marg (Riverside Road), Tehsil & District Indore, PIN –                                                    |  |  |  |  |  |
|    |        |                                         | /            | 452 007, State – Madhya Pradesh, Country - India.                                                         |  |  |  |  |  |
|    |        |                                         |              | Contact Person:                                                                                           |  |  |  |  |  |
|    |        |                                         |              | Mr. Brajesh Shukla (Owner Husband)                                                                        |  |  |  |  |  |
|    |        |                                         |              | Contact No.: +91 99930 22499                                                                              |  |  |  |  |  |
|    |        |                                         |              |                                                                                                           |  |  |  |  |  |
|    |        | Think.lnnc                              | V            | Sole Ownership 1 + C                                                                                      |  |  |  |  |  |
| 5. |        | description of the property (Including  | :            | The property is a Commercial Shop located on 3rd                                                          |  |  |  |  |  |
|    | Lease  | hold / freehold etc.)                   |              | Floor. The composition of shop is having single unit. The property is at 1.3 KM. travelling distance from |  |  |  |  |  |
|    |        |                                         |              | nearest railway station Indore Junction.                                                                  |  |  |  |  |  |
|    |        |                                         |              | Troutour rainway station indore surrousers.                                                               |  |  |  |  |  |
|    |        |                                         |              | Nearest Landmark: Mrignayani Emporium                                                                     |  |  |  |  |  |
| 6. |        | on of property                          | 1:           |                                                                                                           |  |  |  |  |  |
|    | a)     | Plot No. / Survey No.                   | :            | Plot No. 164                                                                                              |  |  |  |  |  |
|    | b)     | Door No.                                | :            | Commercial Unit No. 317                                                                                   |  |  |  |  |  |
|    | c)     | C.T.S. No. / Village                    | :            | Indore                                                                                                    |  |  |  |  |  |
|    | ,      | Ward / Taluka                           | :            | Ward No. 59 (Harsiddhi), Tehsil Indore                                                                    |  |  |  |  |  |
|    | e)     | Mandal / District                       | :            | District – Indore                                                                                         |  |  |  |  |  |
|    | f)     | Date of issue and validity of layout of | :            | Approved Building Plan No. 634 dated 06.06.1990                                                           |  |  |  |  |  |
|    |        | approved map / plan                     |              | passed by Nagar Palika Nigam, Indore.                                                                     |  |  |  |  |  |