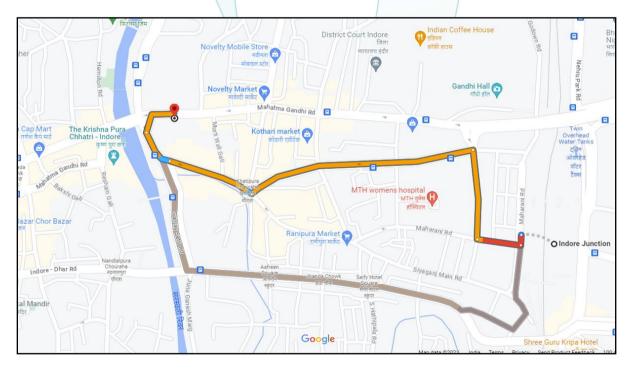

## Valuation Report of the Immovable Property

Details of the property under consideration:

Name of Owner: Smt. Swadesh Shukla W/o Shri Brajesh Shukla

Commercial Unit No. 317, 3rd Floor, "Mulye Tower", MU. P. No. 164 (Old No. 110), Mahatma Gandhi Marq (Riverside Road), Tehsil & District Indore, PIN - 452 007, State - Madhya Pradesh, Country - India.

## **VALUATION OPINION REPORT**

This is to certify that the property bearing Commercial Unit No. 317, 3rd Floor, "Mulye Tower", MU. P. No. 164 (Old 110), Mahatma Gandhi Marq (Riverside Road), Tehsil & District Indore, PIN - 452 007, State - Madhya Pradesh, Country - India belongs to Smt. Swadesh Shukla W/o Shri Brajesh Shukla.

## **VALUATION REPORT (IN RESPECT OF UNIT)**

|    | Gener   | al                                      |          | B                                                            |  |  |  |  |
|----|---------|-----------------------------------------|----------|--------------------------------------------------------------|--|--|--|--|
| 1. |         | se for which the valuation is made      |          | To assess value of the property for Bank Loan                |  |  |  |  |
| 1. | Fulpos  | se for which the valuation is made      | -/       |                                                              |  |  |  |  |
| 0  | -1      | Data of increasion                      | /.       | Purpose.                                                     |  |  |  |  |
| 2. | a)      | Date of inspection                      | <u> </u> | 30.08.2023                                                   |  |  |  |  |
|    | b)      | Date on which the valuation is made     | 1        | 18.09.2023                                                   |  |  |  |  |
| 3. |         | of documents produced for perusal:      |          |                                                              |  |  |  |  |
|    |         |                                         |          | ween Nyaymurti Shri. Padmakar S/o Shri. Dinkar Mulye,        |  |  |  |  |
|    |         |                                         |          | Iharth Construction Company (Shri Arvind S/o Late Shri.      |  |  |  |  |
|    |         | ,                                       |          | h Shukla W/o Shri Brajesh Shukla (the Purchaser).            |  |  |  |  |
|    |         |                                         |          | 990 passed by Nagar Palika Nigam, Indore.                    |  |  |  |  |
| 4. |         | of the owner(s) and his / their address |          | Smt. Swadesh Shukla W/o Shri Brajesh Shukla                  |  |  |  |  |
|    | (es) wi | ith Phone no. (details of share of each | ı        |                                                              |  |  |  |  |
|    | owner   | in case of joint ownership)             |          | Address: Commercial Unit No. 317, 3rd Floor, "Mulye          |  |  |  |  |
|    |         |                                         |          | Tower", MU. P. No. 164 (Old 110), Mahatma Gandhi             |  |  |  |  |
|    |         |                                         |          | Marg (Riverside Road), Tehsil & District Indore, PIN –       |  |  |  |  |
|    |         |                                         |          | 452 007, State – Madhya Pradesh, Country - India.            |  |  |  |  |
|    |         |                                         |          | Contact Dorson                                               |  |  |  |  |
|    |         |                                         |          | Contact Person: Mr. Brajesh Shukla (Owner Husband)           |  |  |  |  |
|    |         |                                         |          | Contact No.: +91 99930 22499                                 |  |  |  |  |
|    |         |                                         |          | 2011td (140 131 33300 22+33                                  |  |  |  |  |
|    |         | Think Inno                              | 71/      | Sole Ownership                                               |  |  |  |  |
| 5. | Briof o | description of the property (Including  | ٧        | The property is a Commercial Shop located on 3 <sup>rd</sup> |  |  |  |  |
| 5. |         | nold / freehold etc.)                   | '   '    | Floor. The composition of shop is having single unit.        |  |  |  |  |
|    | Leasei  | iola / ireeriola etc.)                  |          | The property is at 1.3 KM. travelling distance from          |  |  |  |  |
|    |         |                                         |          | nearest railway station Indore Junction.                     |  |  |  |  |
|    |         |                                         |          | ,                                                            |  |  |  |  |
|    |         |                                         |          | Nearest Landmark: Mrignayani Emporium                        |  |  |  |  |
| 6. |         | on of property                          | :        |                                                              |  |  |  |  |
|    | ,       | Plot No. / Survey No.                   | :        | Plot No. 164                                                 |  |  |  |  |
|    | ,       | Door No.                                | :        | Commercial Unit No. 317                                      |  |  |  |  |
|    | ,       | C.T.S. No. / Village                    | :        | Indore                                                       |  |  |  |  |
|    | d)      | Ward / Taluka                           | :        | Ward No. 59 (Harsiddhi), Tehsil Indore                       |  |  |  |  |
|    | e)      | Mandal / District                       | :        | District – Indore                                            |  |  |  |  |
|    | f)      | Date of issue and validity of layout of | :        | Approved Building Plan No. 634 dated 06.06.1990              |  |  |  |  |
|    | ,       | approved map / plan                     |          | passed by Nagar Palika Nigam, Indore.                        |  |  |  |  |