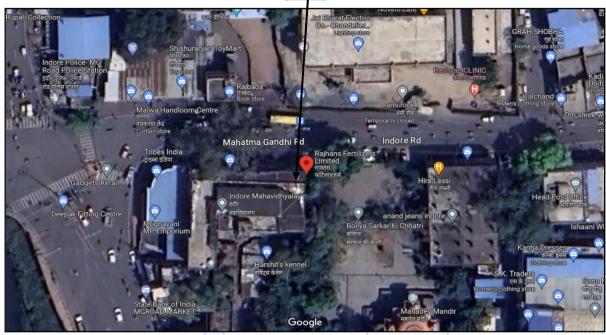

## Valuation Report of the Immovable Property

Details of the property under consideration:

Name of Owner: Smt. Swadesh Shukla W/o Shri Brajesh Shukla

Commercial Unit No. 317, 3rd Floor, "Mulye Tower", MU. P. No. 164 (Old No. 110), Mahatma Gandhi Marq (Riverside Road), Tehsil & District Indore, PIN - 452 007, State - Madhya Pradesh, Country - India.

Longitude Latitude: 22°43'11.4"N 75°51'33.7"E

Think.Innovate.Create

**Valuation Done for:** 