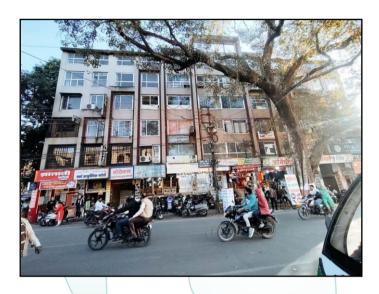

## Valuation Report of the Immovable Property

Details of the property under consideration:

Name of Owner: Smt. Swadesh Shukla W/o Shri Brajesh Shukla

Commercial Unit No. 317, 3rd Floor, "Mulye Tower", MU. P. No. 164 (Old No. 110), Mahatma Gandhi Marq (Riverside Road), Tehsil & District Indore, PIN - 452 007, State - Madhya Pradesh, Country - India.

## **VALUATION OPINION REPORT**

This is to certify that the property bearing Commercial Unit No. 317, 3rd Floor, "Mulye Tower", MU. P. No. 164 (Old 110), Mahatma Gandhi Marq (Riverside Road), Tehsil & District Indore, PIN - 452 007, State - Madhya Pradesh, Country - India belongs to Smt. Swadesh Shukla W/o Shri Brajesh Shukla.

Boundaries of the property.

| Particulars | :   | Building                                 | Unit                |
|-------------|-----|------------------------------------------|---------------------|
| North       | • • | Mahatma Gandhi Road                      | Mahatma Gandhi Road |
| South       | :   | Boliya Sarkar Chhatri Compound           | Common Passage      |
| East        | :   | Municipal Garden (Boliya Chhatri Garden) | Municipal Garden    |
| West        | • • | Mrignayani M.P. Emporium Building        | Shop No.318         |