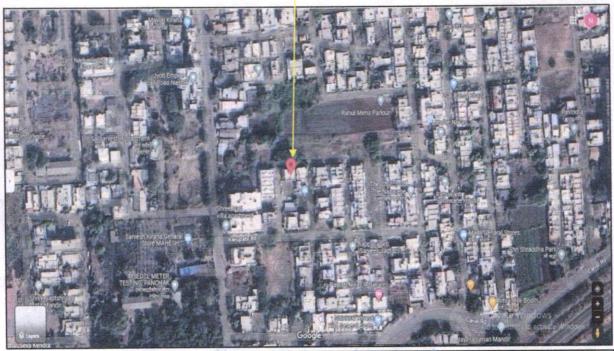

|





# Actual site photographs

















# Route Map of the property Site u/r





Latitude Longitude: 19°58'24.9"N 73°50'58.7"E

Note: The Blue line shows the route to site from nearest Railway Station (Nashik Road - 4.1 KM.)





# Ready Reckoner



Think.Innovate.Create



# **Price Indicators**







# **Price Indicators**







As a result of my appraisal and analysis, it is my considered opinion that of the above property in the prevailing condition with aforesaid specifications ₹ 17,55,600.00 (Rupees Seventeen Lakh Fifty Five Thousand Six Hundred Only).

Place: Nashik Date: 20.09.2023

# For VASTUKALA CONSULTANTS (I) PVT. LTD.

MANOJ BABURAO **CHALIKWAR** 

Auth.

Director

Manoj B. Chalikwar

Registered Valuer Chartered Engineer (India) Reg. No. CAT-I-F-1763

SBI Empanelment No.: SME/TCC/2021-22/86/3

| ₹    | (Rupees | ole market value of the property is |