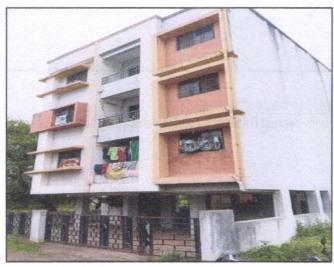

# Details of the property under consideration:

Name of Owner: Mr. Mohammadshakil Balamkhan Pathan & Mrs. Najiya Mohammadshakil Pathan

Residential Flat No. 2, Stilt Floor, "Shifa Park Apartment", Survey No. 45/4+5+45B, Plot No. 71B, Near MSEDCL Sub Station, Keru Patil Nagar, Sri Ram Nagar, Village - Panchak, Taluka & District - Nashik, PIN code - 422 101, State - Maharashtra, Country - India.

# VALUATION OPINION REPORT

This is to certify that the property Residential Flat No. 2, Stilt Floor, "Shifa Park Apartment", Survey No. 45/4+5+45B, Plot No. 71B, Near MSEDCL Sub Station, Keru Patil Nagar, Sri Ram Nagar, Village – Panchak, Taluka & District - Nashik, PIN code - 422 101, State - Maharashtra, Country - India belongs to Mr. Mohammadshakil Balamkhan Pathan & Mrs. Najiya Mohammadshakil Pathan.