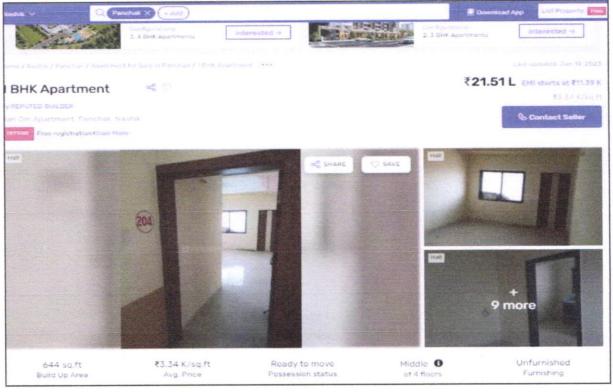

|





# Actual site photographs

















# Route Map of the property Site u/r





Latitude Longitude: 19°58'24.9"N 73°50'58.7"E

Note: The Blue line shows the route to site from nearest Railway Station (Nashik Road - 4.1 KM.)





# Ready Reckoner



Think.Innovate.Create



# **Price Indicators**







# **Price Indicators**







As a result of my appraisal and analysis, it is my considered opinion that of the above property in the prevailing condition with aforesaid specifications ₹ 17,55,600.00 (Rupees Seventeen Lakh Fifty Five Thousand Six Hundred Only).

Place: Nashik Date: 20.09.2023

# For VASTUKALA CONSULTANTS (I) PVT. LTD.

MANOJ BABURAO **CHALIKWAR** 

Auth.

Director

Manoj B. Chalikwar

Registered Valuer Chartered Engineer (India) Reg. No. CAT-I-F-1763

SBI Empanelment No.: SME/TCC/2021-22/86/3

| ₹    | (Rupees | ole market value of the property is |
|------|---------|-------------------------------------|
|      | only).  |                                     |
| Date |         |                                     |

Sign.

Countersigned (BRANCH MANAGER)

| Declaratio