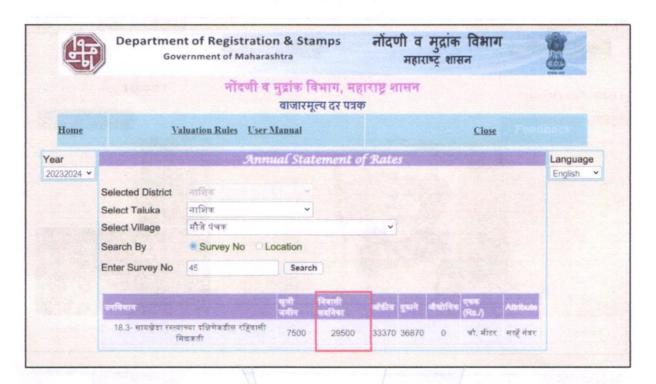

|





# Actual site photographs

















# Route Map of the property Site u/r





Latitude Longitude: 19°58'24.9"N 73°50'58.7"E

Note: The Blue line shows the route to site from nearest Railway Station (Nashik Road - 4.1 KM.)





# Ready Reckoner



Think.Innovate.Create



# **Price Indicators**







# **Price Indicators**







As a result of my appraisal and analysis, it is my considered opinion that of the above property in the prevailing condition with aforesaid specifications ₹ 17,55,600.00 (Rupees Seventeen Lakh Fifty Five Thousand Six Hundred Only).

Place: Nashik Date: 20.09.2023

# For VASTUKALA CONSULTANTS (I) PVT. LTD.

MANOJ BABURAO **CHALIKWAR** 

Auth.

Director

Manoj B. Chalikwar

Registered Valuer Chartered Engineer (India) Reg. No. CAT-I-F-1763

SBI Empanelment No.: SME/TCC/2021-22/86/3

| ₹    | (Rupees | ole market value of the property is |
|------|---------|-------------------------------------|
|      | only).  |                                     |
| Date |         |                                     |