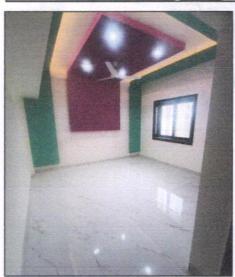

#### Plot:

The plot under valuation is Freehold residential plot. As per Building Plan Plot area is 197.58 Sq. M, which is considered for valuation.

| Composition (As per Site Inspection)                                                                                  | As per Site<br>Measurement<br>(Carpet Area in Sq. M.) |
|-----------------------------------------------------------------------------------------------------------------------|-------------------------------------------------------|
| Ground Floor –Shop, Staircase, Passage                                                                                | 117.27                                                |
| First Floor- Living Room, C. Bedroom, P. Bedroom., Bedroom, Kitchen, 1 Store Room, Bath, Balcony, Staircase, Passage. | 131.00                                                |

As per Building Plan Built Up area is 278.38 Sq. M., which is considered for valuation.

| Composition (As per Building Plan)                                                                                  | As per Building Plan<br>(Built up Area in Sq. M.) |  |  |
|---------------------------------------------------------------------------------------------------------------------|---------------------------------------------------|--|--|
| Ground Floor -Shop, Staircase, Passage                                                                              | 125.40                                            |  |  |
| First Floor- Living Room, C. Bedroom, P. Bedroom. Kitchen, 2 Store Room, Bathroom, WC, Balcony, Staircase, Passage. | 152.98                                            |  |  |
| Total                                                                                                               | 278.38                                            |  |  |