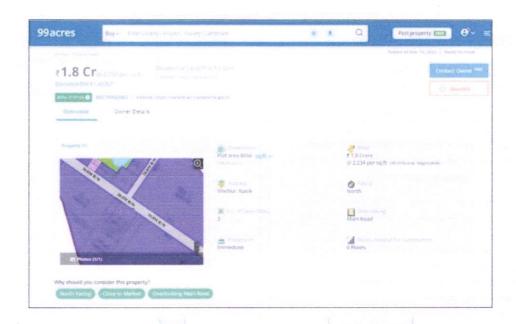

Considering various parameters recorded, existing economic scenario, and the information that is available with reference to the development of neighborhood and method selected for valuation, we are of the opinion that, the property premises can be assessed and Fair Market Value for this particular purpose at ₹ 74,07,746.00 (Rupees Seventy Four Lakh Seven Thousand Seven Hundred Forty Six Only)