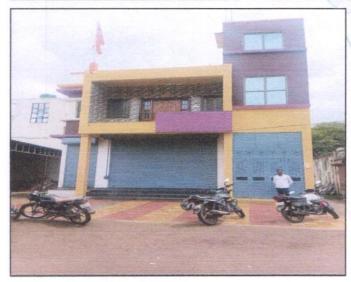

### 1. VALUATION OPINION REPORT

This is to certify that the property bearing Residential Land and Building on Milkat No.143/E, Ground + First Floor, Revenue Survey No.8/A, Behind Sairaj Photo Studio, Bhingare Gaon Road, Aurangabad Nashik Highway, Mouje - Erandgaon Budruk, Taluka- Yeola & District - Nashik, PIN Code – 423 401, State – Maharashtra, Country – India belongs Mr. Babasaheb Ratan Madhwai & Mrs. Lalita Babasaheb Madhwai.

The property is located in a developing Residential area having good infrastructure, well connected by road and train. The immovable property comprises of Freehold Residential land and structures thereof. It is located at about 26.8 km. travelling distance from Railway Station, Lasalgaon.

#### Plot:

The plot under valuation is Freehold residential plot. As per Building Plan Plot area is 197.58 Sq. M, which is considered for valuation.

| Composition (As per Site Inspection)                                                                                  | As per Site<br>Measurement<br>(Carpet Area in Sq. M.) |
|-----------------------------------------------------------------------------------------------------------------------|-------------------------------------------------------|
| Ground Floor –Shop, Staircase, Passage                                                                                | 117.27                                                |
| First Floor- Living Room, C. Bedroom, P. Bedroom., Bedroom, Kitchen, 1 Store Room, Bath, Balcony, Staircase, Passage. | 131.00                                                |