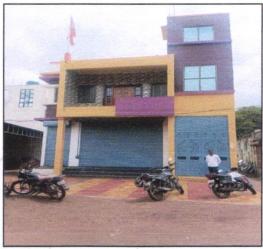

# Valuation Report of the Immovable Property

Details of the property under consideration:

Name of Owner: Mr. Babasaheb Ratan Madhwai & Mrs. Lalita Babasaheb Madhwai

Residential Land and Building on Milkat No.143/E, Ground + First Floor, Revenue Survey No.8/A Behind Sairaj Photo Studio, Bhingare Gaon Road, Aurangabad Nashik Highway, Mouje - Erandgaon Budruk, Taluka- Yeola & District - Nashik, PIN Code - 423 401, State - Maharashtra, Country - India.

### 1. VALUATION OPINION REPORT

This is to certify that the property bearing Residential Land and Building on Milkat No.143/E, Ground + First Floor, Revenue Survey No.8/A, Behind Sairaj Photo Studio, Bhingare Gaon Road, Aurangabad Nashik Highway, Mouje - Erandgaon Budruk, Taluka- Yeola & District - Nashik, PIN Code – 423 401, State – Maharashtra, Country – India belongs Mr. Babasaheb Ratan Madhwai & Mrs. Lalita Babasaheb Madhwai.

The property is located in a developing Residential area having good infrastructure, well connected by road and train. The immovable property comprises of Freehold Residential land and structures thereof. It is located at about 26.8 km. travelling distance from Railway Station, Lasalgaon.