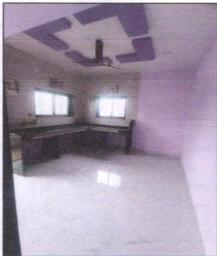

#### Plot:

The plot under valuation is Freehold residential plot. As per Building Plan Plot area is 197.58 Sq. M, which is considered for valuation.

| Composition (As per Site Inspection)                                                                                  | As per Site<br>Measurement<br>(Carpet Area in Sq. M.) |
|-----------------------------------------------------------------------------------------------------------------------|-------------------------------------------------------|
| Ground Floor –Shop, Staircase, Passage                                                                                | 117.27                                                |
| First Floor- Living Room, C. Bedroom, P. Bedroom., Bedroom, Kitchen, 1 Store Room, Bath, Balcony, Staircase, Passage. | 131.00                                                |

As per Building Plan Built Up area is 278.38 Sq. M., which is considered for valuation.

| Composition (As per Building Plan)                                                                                  | As per Building Plan<br>(Built up Area in Sq. M.) |  |  |
|---------------------------------------------------------------------------------------------------------------------|---------------------------------------------------|--|--|
| Ground Floor -Shop, Staircase, Passage                                                                              | 125.40                                            |  |  |
| First Floor- Living Room, C. Bedroom, P. Bedroom. Kitchen, 2 Store Room, Bathroom, WC, Balcony, Staircase, Passage. | 152.98                                            |  |  |
| Total                                                                                                               | 278.38                                            |  |  |