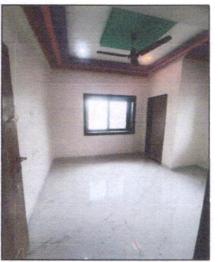

#### Plot:

The plot under valuation is Freehold residential plot. As per Building Plan Plot area is 197.58 Sq. M, which is considered for valuation.

| Composition (As per Site Inspection)                                                                                  | As per Site<br>Measurement<br>(Carpet Area in Sq. M.) |
|-----------------------------------------------------------------------------------------------------------------------|-------------------------------------------------------|
| Ground Floor –Shop, Staircase, Passage                                                                                | 117.27                                                |
| First Floor- Living Room, C. Bedroom, P. Bedroom., Bedroom, Kitchen, 1 Store Room, Bath, Balcony, Staircase, Passage. | 131.00                                                |

As per Building Plan Built Up area is 278.38 Sq. M., which is considered for valuation.

| Composition (As per Building Plan)                                                                                  | As per Building Plan<br>(Built up Area in Sq. M.) |  |  |
|---------------------------------------------------------------------------------------------------------------------|---------------------------------------------------|--|--|
| Ground Floor -Shop, Staircase, Passage                                                                              | 125.40                                            |  |  |
| First Floor- Living Room, C. Bedroom, P. Bedroom. Kitchen, 2 Store Room, Bathroom, WC, Balcony, Staircase, Passage. | 152.98                                            |  |  |
| Total                                                                                                               | 278.38                                            |  |  |