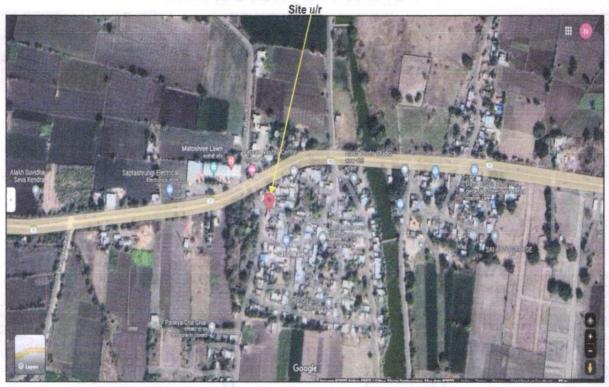

The property is located in a developing Residential area having good infrastructure, well connected by road and train. The immovable property comprises of Freehold Residential land and structures thereof. It is located at about 26.8 km. travelling distance from Railway Station, Lasalgaon.