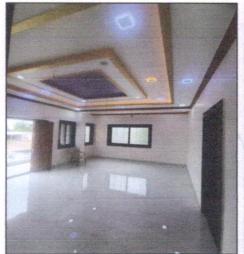

#### Plot:

The plot under valuation is Freehold residential plot. As per Building Plan Plot area is 197.58 Sq. M, which is considered for valuation.

| Composition (As per Site Inspection)                                                                                  | As per Site<br>Measurement<br>(Carpet Area in Sq. M.) |
|-----------------------------------------------------------------------------------------------------------------------|-------------------------------------------------------|
| Ground Floor –Shop, Staircase, Passage                                                                                | 117.27                                                |
| First Floor- Living Room, C. Bedroom, P. Bedroom., Bedroom, Kitchen, 1 Store Room, Bath, Balcony, Staircase, Passage. | 131.00                                                |

As per Building Plan Built Up area is 278.38 Sq. M., which is considered for valuation.

| Composition (As per Building Plan)                                                                                  | As per Building Plan<br>(Built up Area in Sq. M.) |  |  |
|---------------------------------------------------------------------------------------------------------------------|---------------------------------------------------|--|--|
| Ground Floor -Shop, Staircase, Passage                                                                              | 125.40                                            |  |  |
| First Floor- Living Room, C. Bedroom, P. Bedroom. Kitchen, 2 Store Room, Bathroom, WC, Balcony, Staircase, Passage. | 152.98                                            |  |  |
| Total                                                                                                               | 278.38                                            |  |  |