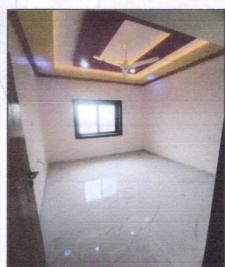

#### Plot:

The plot under valuation is Freehold residential plot. As per Building Plan Plot area is 197.58 Sq. M, which is considered for valuation.

| Composition (As per Site Inspection)                                                                                  | As per Site<br>Measurement<br>(Carpet Area in Sq. M.) |
|-----------------------------------------------------------------------------------------------------------------------|-------------------------------------------------------|
| Ground Floor –Shop, Staircase, Passage                                                                                | 117.27                                                |
| First Floor- Living Room, C. Bedroom, P. Bedroom., Bedroom, Kitchen, 1 Store Room, Bath, Balcony, Staircase, Passage. | 131.00                                                |

As per Building Plan Built Up area is 278.38 Sq. M., which is considered for valuation.

| Composition (As per Building Plan)                                                                                  | As per Building Plan<br>(Built up Area in Sq. M.) |  |  |
|---------------------------------------------------------------------------------------------------------------------|---------------------------------------------------|--|--|
| Ground Floor -Shop, Staircase, Passage                                                                              | 125.40                                            |  |  |
| First Floor- Living Room, C. Bedroom, P. Bedroom. Kitchen, 2 Store Room, Bathroom, WC, Balcony, Staircase, Passage. | 152.98                                            |  |  |
| Total                                                                                                               | 278.38                                            |  |  |