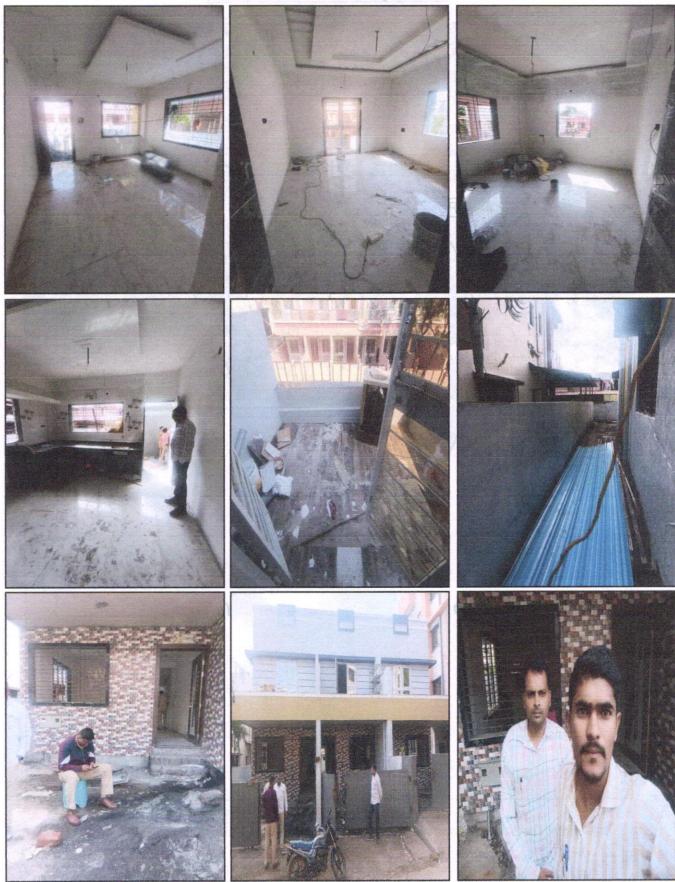

# VALUATION REPORT (IN RESPECT OF ROW HOUSE)

| - 1 | Ger             | neral                                                                                                                                                                                                       |                       |                                                                                                                                                                                                                                                                                                                                |
|-----|-----------------|-------------------------------------------------------------------------------------------------------------------------------------------------------------------------------------------------------------|-----------------------|--------------------------------------------------------------------------------------------------------------------------------------------------------------------------------------------------------------------------------------------------------------------------------------------------------------------------------|
| 1.  | Pur             | pose for which the valuation is made                                                                                                                                                                        | :                     | To assess Fair Market value of the property for Banking Purpose.                                                                                                                                                                                                                                                               |
| 2.  | a)              | Date of inspection                                                                                                                                                                                          | :                     | 11.09.2023                                                                                                                                                                                                                                                                                                                     |
|     | b)              | Date on which the valuation is Made                                                                                                                                                                         | :                     | 16.09.2023                                                                                                                                                                                                                                                                                                                     |
| 3.  | List            | of documents produced for perusal:                                                                                                                                                                          |                       | /                                                                                                                                                                                                                                                                                                                              |
|     | i) ii) iii) iv) | (Proposed Purchaser) from Shri. Go<br>Vidhate (Owner).<br>Copy of Approved Plan Accompanyin<br>27.01.2022 issued by Nashik Municip<br>Copy of Full Occupancy Certificate E<br>Nashik Municipal Corporation. | ng C<br>al C<br>Build | 29.2023 Between Shri. Shri. Ravindra Kashinath Bhoye and Pundalik Wagh & Shri Chrandrakant Ramchandra Commencement Certificate No. C1 / 1341 / 2022 dated Corporation.  ding Proposal No. 189121 dated 07.07.2023 issued by LND/ BP/ C1/ 1341 / 2022 dated 27.01.2022 issued by                                                |
|     | 10)             | Nashik Municipal Corporation                                                                                                                                                                                | NO.                   | LND/ BP/ C1/ 1341 / 2022 dated 27.01.2022 issued by                                                                                                                                                                                                                                                                            |
|     | add<br>sha      | ne of the owner(s) and his / their ress (es) with Phone no. (details of re of each owner in case of joint nership)                                                                                          |                       | Name of Proposed Purchaser: Shri. Ravindra Kashinath Bhoye.  Name of Owner: Shri. Gopichand Pundalik Wagh & Shri Chrandrakant Ramchandra Vidhate.                                                                                                                                                                              |
|     | Think.In        |                                                                                                                                                                                                             | no                    | Address: Residential Row House No. A, Ground + First Floor "Jai Hari Row Bungalow", Survey No. 245 / 28, Plot No. 30 / A, Near Shree Pushpavinayak Mandir & NMC Garden, Hari Har Colony, Prabhat Nagar, Mhasrul Link Road, Village – Mhasrul, Taluka & District – Nashik, PIN – 422 004, State – Maharashtra, Country – India. |
|     |                 |                                                                                                                                                                                                             |                       | Contact Person: Shri. Atul Wagh Sir (Builder) Contact No.: +91 8275014621                                                                                                                                                                                                                                                      |
|     |                 |                                                                                                                                                                                                             |                       | Sole Ownership Details of share of each owner not available.                                                                                                                                                                                                                                                                   |
| 5.  | Brie<br>(Inc    | of description of the property luding Leasehold / freehold etc.)                                                                                                                                            | :                     | The property is a residential Row House No. A is on Ground floor + First Floor.  The composition of Row House is:  Ground Floor – Hall + Kitchen + WC + Bath + Porch + Open Space + Passage + Staircase                                                                                                                        |

|         | 200                            | Rappe<br>ProgNL 71<br>Dat across site in the part of the                   |    | Passage + Staircase                                                                          | ooms + Attached Toilet +<br>8 KM. distance from Nashik                                                                                                                |
|---------|--------------------------------|----------------------------------------------------------------------------|----|----------------------------------------------------------------------------------------------|-----------------------------------------------------------------------------------------------------------------------------------------------------------------------|
|         |                                |                                                                            |    | Landmark: Near Shree<br>NMC Garden                                                           | e Pushpavinayak Mandir &                                                                                                                                              |
| 6.      | Loca                           | ation of property                                                          | :  |                                                                                              |                                                                                                                                                                       |
|         | a)                             | Plot No. / Survey No.                                                      | :  | Survey No. 245 / 28, Plo                                                                     | t No. 30 / A                                                                                                                                                          |
| Gillian | b)                             | Door No.                                                                   | :  | Residential Row House                                                                        | No. B                                                                                                                                                                 |
|         | c)                             | C.T.S. No. / Village                                                       | :  | Village - Mhasrul                                                                            |                                                                                                                                                                       |
|         | d)                             | Ward / Taluka                                                              | :  | Taluka – Nashik                                                                              |                                                                                                                                                                       |
|         | e)                             | Mandal / District                                                          | :  | District - Nashik                                                                            |                                                                                                                                                                       |
|         | f)                             | Date of issue and validity of layout of approved map / plan                | :  | Commencement Certific                                                                        | d Plan Accompanying<br>cate No. C1 / 1341 / 2022<br>ued by Nashik Municipal                                                                                           |
|         | g)                             | Approved map / plan issuing authority                                      | :  | Nashik Municipal Corpor                                                                      | ration                                                                                                                                                                |
|         | h)                             | Whether genuineness or authenticity of approved map/ plan is verified      | :  | Yes                                                                                          |                                                                                                                                                                       |
|         | i)                             | Any other comments by our empanelled valuers on authentic of approved plan |    | No                                                                                           |                                                                                                                                                                       |
| 7.      | Postal address of the property |                                                                            | :  | "Jai Hari Row Bungalo<br>No. 30 / A, Near Shre<br>NMC Garden, Hari H<br>Mhasrul Link Road, V | No. A, Ground + First Floor w", Survey No. 245 / 28, Plot ee Pushpavinayak Mandir & ar Colony, Prabhat Nagar, illage – Mhasrul, Taluka & IN – 422 004, State – India. |
| 8.      | City                           | City / Town                                                                |    | Village - Mhasrul                                                                            |                                                                                                                                                                       |
|         | Res                            | idential area                                                              | 1  | Yes                                                                                          | m MayArusi 12. Historia                                                                                                                                               |
|         | Con                            | nmercial area                                                              | 1: | No                                                                                           | 252071                                                                                                                                                                |
|         | Indu                           | istrial area Think In                                                      | ni | No ata Crac                                                                                  | rto                                                                                                                                                                   |
| 9.      | Clas                           | ssification of the area                                                    | 1  | DV 410.0100                                                                                  | 210                                                                                                                                                                   |
|         | i) Hi                          | gh / Middle / Poor                                                         | :  | Middle Class                                                                                 | en a hiji                                                                                                                                                             |
|         | ii) U                          | rban / Semi Urban / Rural                                                  | :  | Urban                                                                                        | a splenskulit enell i                                                                                                                                                 |
| 10.     | Con                            | ning under Corporation limit / ge Panchayat / Municipality                 | :  | Village – Mhasrul<br>Nashik Municipal Corpor                                                 | ration                                                                                                                                                                |
| 11.     |                                |                                                                            |    | No                                                                                           |                                                                                                                                                                       |
| 12.     |                                | indaries of the property                                                   |    |                                                                                              |                                                                                                                                                                       |
|         | Plot                           |                                                                            | :  | As per actual site                                                                           | As per Sub Division<br>Layout Plan                                                                                                                                    |
|         | Nort                           |                                                                            | :  | Plot No. 29                                                                                  | Plot No. 29                                                                                                                                                           |
|         | Sou                            | th                                                                         | :  | Plot No. 31                                                                                  | Plot No. 31                                                                                                                                                           |