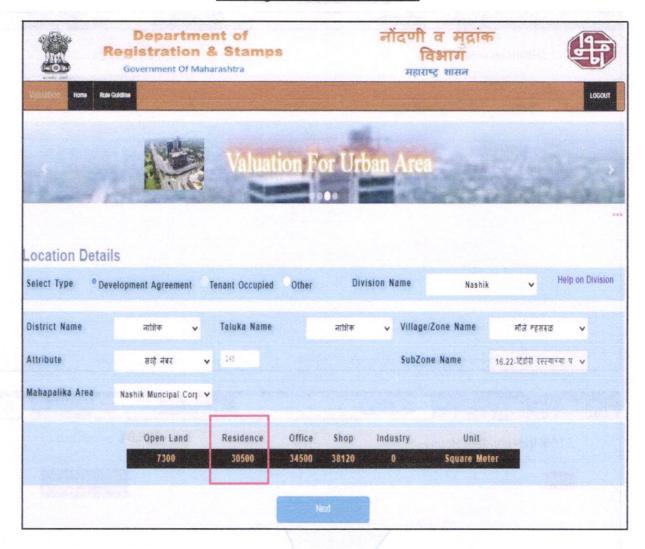

Considering various parameters recorded, existing economic scenario, and the information that is available with reference to the development of neighborhood and method selected for valuation, we are of the opinion that, the property premises can be assessed for this particular purpose at ` 42,84,000.00 (Rupees Forty Two Lakh Eighty Four Thousand Only).