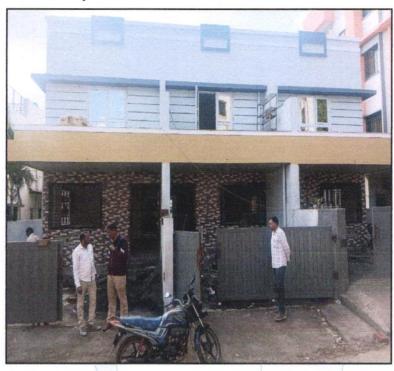

#### VALUATION OPINION REPORT

This is to certify that the property bearing Residential Row House No. A, Ground + First Floor "Jai Hari Row Bungalow", Survey No. 245 / 28, Plot No. 30 / A, Near Shree Pushpavinayak Mandir & NMC Garden, Hari Har Colony, Prabhat Nagar, Mhasrul Link Road, Village – Mhasrul, Taluka & District – Nashik, PIN – 422 004, State – Maharashtra, Country - India belongs to Name of Proposed Purchaser: Shri, Ravindra Kashinath Bhoye. Name of Owner: Shri, Gopichand Pundalik Wagh & Shri Chrandrakant Ramchandra Vidhate.

# VALUATION REPORT (IN RESPECT OF ROW HOUSE)

| - 1 | Ger             | neral                                                                                                                                                                                                       |                       |                                                                                                                                                                                                                                                                                                                                |
|-----|-----------------|-------------------------------------------------------------------------------------------------------------------------------------------------------------------------------------------------------------|-----------------------|--------------------------------------------------------------------------------------------------------------------------------------------------------------------------------------------------------------------------------------------------------------------------------------------------------------------------------|
| 1.  | Pur             | pose for which the valuation is made                                                                                                                                                                        | :                     | To assess Fair Market value of the property for Banking Purpose.                                                                                                                                                                                                                                                               |
| 2.  | a)              | Date of inspection                                                                                                                                                                                          | :                     | 11.09.2023                                                                                                                                                                                                                                                                                                                     |
|     | b)              | Date on which the valuation is Made                                                                                                                                                                         | :                     | 16.09.2023                                                                                                                                                                                                                                                                                                                     |
| 3.  | List            | of documents produced for perusal:                                                                                                                                                                          |                       | /                                                                                                                                                                                                                                                                                                                              |
|     | i) ii) iii) iv) | (Proposed Purchaser) from Shri. Go<br>Vidhate (Owner).<br>Copy of Approved Plan Accompanyin<br>27.01.2022 issued by Nashik Municip<br>Copy of Full Occupancy Certificate E<br>Nashik Municipal Corporation. | ng C<br>al C<br>Build | 29.2023 Between Shri. Shri. Ravindra Kashinath Bhoye and Pundalik Wagh & Shri Chrandrakant Ramchandra Commencement Certificate No. C1 / 1341 / 2022 dated Corporation.  ding Proposal No. 189121 dated 07.07.2023 issued by LND/ BP/ C1/ 1341 / 2022 dated 27.01.2022 issued by                                                |
|     | 10)             | Nashik Municipal Corporation                                                                                                                                                                                | NO.                   | LND/ BP/ C1/ 1341 / 2022 dated 27.01.2022 issued by                                                                                                                                                                                                                                                                            |
|     | add<br>sha      | ne of the owner(s) and his / their ress (es) with Phone no. (details of re of each owner in case of joint nership)                                                                                          |                       | Name of Proposed Purchaser: Shri. Ravindra Kashinath Bhoye.  Name of Owner: Shri. Gopichand Pundalik Wagh & Shri Chrandrakant Ramchandra Vidhate.                                                                                                                                                                              |
|     | Think.In        |                                                                                                                                                                                                             | no                    | Address: Residential Row House No. A, Ground + First Floor "Jai Hari Row Bungalow", Survey No. 245 / 28, Plot No. 30 / A, Near Shree Pushpavinayak Mandir & NMC Garden, Hari Har Colony, Prabhat Nagar, Mhasrul Link Road, Village – Mhasrul, Taluka & District – Nashik, PIN – 422 004, State – Maharashtra, Country – India. |
|     |                 |                                                                                                                                                                                                             |                       | Contact Person: Shri. Atul Wagh Sir (Builder) Contact No.: +91 8275014621                                                                                                                                                                                                                                                      |
|     |                 |                                                                                                                                                                                                             |                       | Sole Ownership Details of share of each owner not available.                                                                                                                                                                                                                                                                   |
| 5.  | Brie<br>(Inc    | of description of the property luding Leasehold / freehold etc.)                                                                                                                                            | :                     | The property is a residential Row House No. A is on Ground floor + First Floor.  The composition of Row House is:  Ground Floor – Hall + Kitchen + WC + Bath + Porch + Open Space + Passage + Staircase                                                                                                                        |