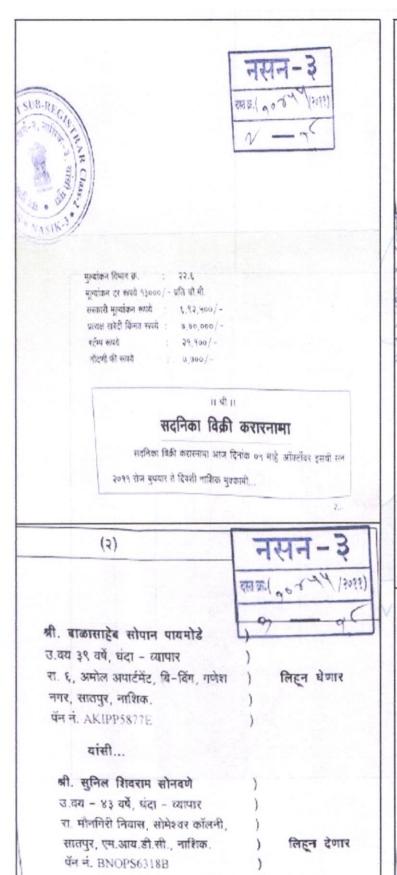

## VALUATION OPINION REPORT

This is to certify that the property bearing Residential Flat No. 04, First Floor, "Ritu Sarovar Apartment", Gat No. 70 / A / 94, Plot No. 51, Behind ABB Company Gate No. 02, Near Maruti Mandir, Someshwar Satpur Link Road, Satpur Colony, Village - Satpur, Taluka & District - Nashik, PIN Code - 422007, State - Maharashtra, Country - India, belongs to Shri, Balasaheb Sopan Paymode.

#### Boundaries of the property.

| Boundaries | Building      | Flat           |
|------------|---------------|----------------|
| North      | Plot No. 50   | Flat No.05     |
| South      | Plot No. 52   | Marginal Space |
| East       | Colony Road   | Flat No.03     |
| West       | Gat No. 70/ A | Marginal Space |