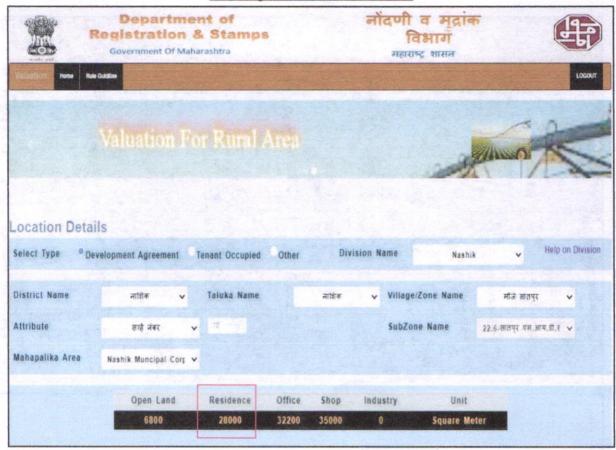

Considering various parameters recorded, existing economic scenario, and the information that is available with reference to the development of neighborhood and method selected for valuation, we are of the opinion that, the property premises can be assessed for this particular purpose at ₹ 18,16,410.00 (Rupees Eighteen Lakh Sixteen Thousand Four Hundred Ten Only).