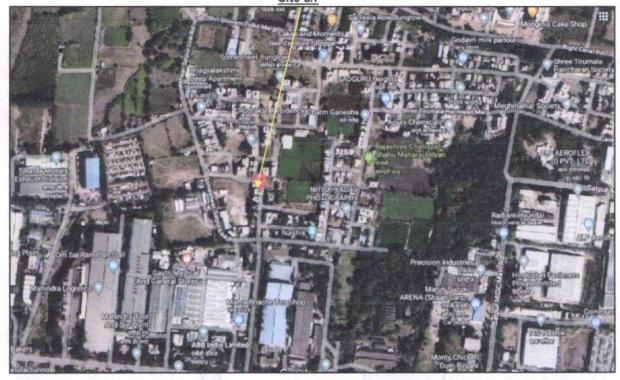

|      | Good                                        |
| ii)     | Likely rental values in future in and                                                                                                                                                    |      | ₹ 3,500.00 Expected rental income per month |
| iii)    | Any likely income it may generate                                                                                                                                                        | OVC  | Rental Income                               |



# Actual site photographs























# Route Map of the property

Site u/r





Latitude Longitude: 20°00'16.8"N 73°43'45.3"E

Note: The Blue line shows the route to site from nearest railway station (Nashik Road – 19.7 Km.)





# Ready Reckoner Rate





# **Price Indicators**







# **Price Indicators**







# **Agreement For Sale**



कारणे सदनिका विक्री करारनामा लिहन देतो एँसा जे की.

- मिळकतीचे वर्णन -
- जुकडी जिल्हा नाशिक, पोट तुकडी तालुका नाशिक पैकी, नाशिक महानगरपालिका हदीतील व मंजूर विकास आराखड्यातील रहिवाशी विभागात समाविष्ट असलेली मौजे सातपुर या गांवचे शिवारातील बिनशेली प्लॉट मिळकत मिळकत यांसी सर्व्हें नंबर ७०/अ/९४ या मिळकतीवरील मंजूर ले-आउटमधील प्लॉट नंबर ५१ (एकावण्ण) यांसी क्षेत्र ३६०.०० चौ.मी. यांसी बिनशेती अस्कार रूपवे २७०,०० पैसे यांसी चतुःसिमा वेणेप्रमाणे-

कॉलनी रोड पूर्वेस पश्चिमेस गट नंबर ७०/अ दक्षिणेस प्लॉट नंबर ५२ उत्तरेश प्लॉट नंबर ५०

ये