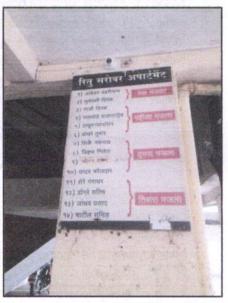

# Valuation Report of the Immovable Property

Details of the property under consideration:

Name of Owner: Shri. Balasaheb Sopan Paymode.

Residential Flat No. 04, First Floor, "Ritu Sarovar Apartment", Gat No. 70 / A / 94, Plot No. 51, Behind ABB Company Gate No. 02, Near Maruti Mandir, Someshwar Satpur Link Road, Satpur Colony, Village -Satpur, Taluka & District - Nashik, PIN Code - 422007, State - Maharashtra, Country - India.