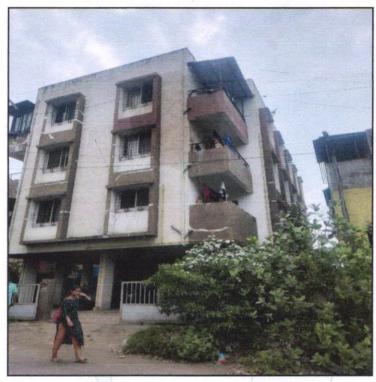

# Valuation Report of the Immovable Property

Details of the property under consideration:

Name of Owner: Shri. Balasaheb Sopan Paymode.

Residential Flat No. 04, First Floor, "Ritu Sarovar Apartment", Gat No. 70 / A / 94, Plot No. 51, Behind ABB Company Gate No. 02, Near Maruti Mandir, Someshwar Satpur Link Road, Satpur Colony, Village -Satpur, Taluka & District - Nashik, PIN Code - 422007, State - Maharashtra, Country - India.

## VALUATION OPINION REPORT

This is to certify that the property bearing Residential Flat No. 04, First Floor, "Ritu Sarovar Apartment", Gat No. 70 / A / 94, Plot No. 51, Behind ABB Company Gate No. 02, Near Maruti Mandir, Someshwar Satpur Link Road, Satpur Colony, Village - Satpur, Taluka & District - Nashik, PIN Code - 422007, State - Maharashtra, Country - India, belongs to Shri, Balasaheb Sopan Paymode.