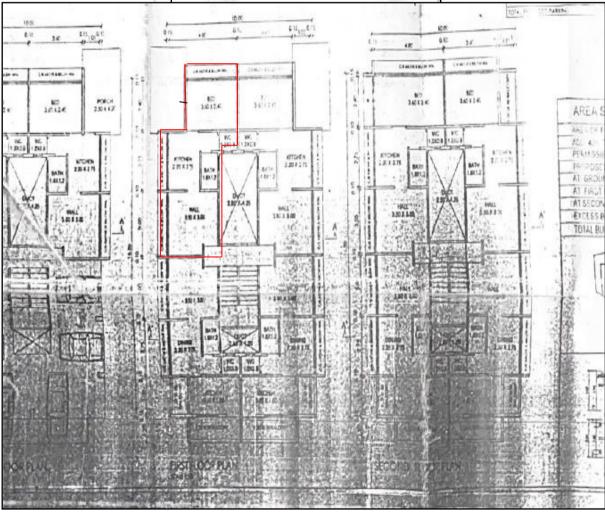

### **VALUATION REPORT (IN RESPECT OF FLAT)**

| I  | General VALUATION REPORT (IN RESPECT OF FLAT)                                                   |      |                                                                                                           |  |
|----|-------------------------------------------------------------------------------------------------|------|-----------------------------------------------------------------------------------------------------------|--|
| 1. | Purpose for which the valuation is made                                                         | :    | To assess Fair Market value of the property for Bank                                                      |  |
|    |                                                                                                 | ,    | Loan Purpose.                                                                                             |  |
| 2. | a) Date of inspection                                                                           | /-   | 15.09.2023                                                                                                |  |
|    | b) Date on which the valuation is made                                                          | :    | 18.09.2023                                                                                                |  |
| 3. | List of documents produced for perusal:                                                         |      |                                                                                                           |  |
|    | i. Copy of Agreement For Sale Vide No. 1                                                        |      |                                                                                                           |  |
|    | <ul><li>ii. Copy of Occupancy Certificate Javak Nashik Municipal Corporation, Nashik.</li></ul> |      | NNV/ Satpur/ 10776/ 2012 dated 27.04.2012 issued by                                                       |  |
|    | iii. True Copy Building Plan by Architect                                                       | s b  | y GK Technocrat issued by Executive Engineer Town                                                         |  |
|    | Planning Nashik Municipal Corporation                                                           | ı, N | ashik.                                                                                                    |  |
|    | iv. Copy of Commencement Certificate No                                                         | o. L | .ND / BP / B-2 / 378 / 4407 dated 29.12.2010 issued by                                                    |  |
|    | Nashik Municipal Corporation.                                                                   |      |                                                                                                           |  |
| 4. | Name of the owner(s) and his / their address                                                    | :    | Name of Owner:                                                                                            |  |
|    | (es) with Phone no. (details of share of each                                                   |      | Shri. Balasaheb Sopan Paymode.                                                                            |  |
|    | owner in case of joint ownership)                                                               |      | A                                                                                                         |  |
|    |                                                                                                 | /    | Address: Residential Flat No. 04, First Floor, " Ritu                                                     |  |
|    |                                                                                                 |      | Sarovar Apartment ", Gat No. 70 / A / 94, Plot No.                                                        |  |
|    |                                                                                                 |      | 51, Behind ABB Company Gate No. 02, Near Maruti                                                           |  |
|    |                                                                                                 |      | Mandir, Someshwar Satpur Link Road, Satpur Colony, Village - Satpur, Taluka & District - Nashik, PIN Code |  |
|    |                                                                                                 |      | – 422007, State – Maharashtra, Country – India.                                                           |  |
|    | Think.Innov                                                                                     | / (  | Contact Person:                                                                                           |  |
|    |                                                                                                 |      | Mr. Balasaheb Sopan Paymode (Owner)                                                                       |  |
|    |                                                                                                 |      | Contact No. 9689442743                                                                                    |  |
|    |                                                                                                 |      | Sole Ownership                                                                                            |  |
| 5. | Brief description of the property (Including                                                    | :    | The property is a Residential Flat No. 04 is located on                                                   |  |
|    | Leasehold / freehold etc.)                                                                      |      | First Floor. As per Approved plan, the composition of                                                     |  |
|    |                                                                                                 |      | flat is Living + Kitchen + 1 Bedroom + Bath + WC +                                                        |  |
|    |                                                                                                 |      | Balcony (i.e. 1BHK).                                                                                      |  |
|    |                                                                                                 |      | The property is at 19.7 Km. distance from nearest                                                         |  |
|    |                                                                                                 |      | railway station Nashik Road.                                                                              |  |
|    |                                                                                                 |      | Landmark: Rehind ARR Company Cote No. 02                                                                  |  |
|    |                                                                                                 |      | Landmark: Behind ABB Company Gate No. 02,<br>Near Maruti Mandir.                                          |  |
|    |                                                                                                 |      | iveai ivialiuli ivialiuli.                                                                                |  |

| 5a.  | Total<br>leaseh                                                                                                                                           | Lease Period & remaining period (if old)                                   | :   | N.A. as the property is fro                                            | eehold.                                                                                                                                                          |
|------|-----------------------------------------------------------------------------------------------------------------------------------------------------------|----------------------------------------------------------------------------|-----|------------------------------------------------------------------------|------------------------------------------------------------------------------------------------------------------------------------------------------------------|
| 6.   | Location                                                                                                                                                  | on of property                                                             | :   |                                                                        |                                                                                                                                                                  |
|      | a)                                                                                                                                                        | Plot No. / Survey No.                                                      | :   | Gat No. 70 / A / 94, Plot                                              | No. 51                                                                                                                                                           |
|      | b)                                                                                                                                                        | Door No.                                                                   | :   | Residential Flat No. 04                                                |                                                                                                                                                                  |
|      | c)                                                                                                                                                        | T.S. No. / Village                                                         |     | Village – Satpur                                                       |                                                                                                                                                                  |
|      | d)                                                                                                                                                        | Ward / Taluka                                                              | :   | Taluka – Nashik                                                        |                                                                                                                                                                  |
|      | e)                                                                                                                                                        | Mandal / District                                                          | :   | District – Nashik                                                      |                                                                                                                                                                  |
|      | f)                                                                                                                                                        | Date of issue and validity of layout of approved map / plan                | :   | Technocrat issued by Planning Nashik Municip                           | •                                                                                                                                                                |
|      | g)                                                                                                                                                        | Approved map / plan issuing authority                                      | :   | Nashik Municipal Corpor                                                | ation, Nashik                                                                                                                                                    |
|      | h)                                                                                                                                                        | Whether genuineness or authenticity of approved map/ plan is verified      | -   | Yes                                                                    |                                                                                                                                                                  |
|      | i)                                                                                                                                                        | Any other comments by our empanelled valuers on authentic of approved plan |     | No                                                                     |                                                                                                                                                                  |
| 7.   | Postal                                                                                                                                                    | address of the property                                                    |     | Apartment ", Gat No. 70<br>ABB Company Gate N<br>Someshwar Satpur Link | P., First Floor, " Ritu Sarovar<br>O / A / 94, Plot No. 51, Behind<br>Io. 02, Near Maruti Mandir,<br>Road, Satpur Colony, Village<br>Strict - Nashik, PIN Code – |
| 8.   | City / 7                                                                                                                                                  | Fown                                                                       |     | Nashik                                                                 | Silita, Country – Iliula                                                                                                                                         |
| 0.   |                                                                                                                                                           | ential area                                                                | •   | Yes                                                                    |                                                                                                                                                                  |
|      |                                                                                                                                                           | ercial area                                                                | •   | No                                                                     |                                                                                                                                                                  |
|      |                                                                                                                                                           | rial area                                                                  | •   | No                                                                     |                                                                                                                                                                  |
| 9.   |                                                                                                                                                           | fication of the area                                                       |     |                                                                        |                                                                                                                                                                  |
|      |                                                                                                                                                           | / Middle / Poor                                                            | :   | Middle Class                                                           |                                                                                                                                                                  |
|      | , .                                                                                                                                                       | an / Semi Urban / Rural                                                    | :   | Urban                                                                  |                                                                                                                                                                  |
| 10.  | Comin                                                                                                                                                     | g under Corporation limit / Village                                        | :   | Village – Satpur                                                       |                                                                                                                                                                  |
|      |                                                                                                                                                           | nhayat / Municipality                                                      |     | Nashik Municipal Corpor                                                | ation, Nashik                                                                                                                                                    |
| 11.  | Whether covered under any State / Central Govt. enactments (e.g., Urban Land Ceiling Act) or notified under agency area/ scheduled area / cantonment area |                                                                            | / ( | n Ne.Create                                                            |                                                                                                                                                                  |
| 13.  | Dimen<br><b>Buildi</b>                                                                                                                                    | sions / Boundaries of the Property / ng                                    |     | As per Actual Site                                                     | As per the Deed                                                                                                                                                  |
|      | North                                                                                                                                                     |                                                                            | :   | Plot No. 50                                                            | Plot No. 50                                                                                                                                                      |
|      | South                                                                                                                                                     |                                                                            | :   | Plot No. 52                                                            | Plot No. 52                                                                                                                                                      |
|      | East                                                                                                                                                      |                                                                            | :   | Colony Road                                                            | Colony Road                                                                                                                                                      |
|      | West                                                                                                                                                      |                                                                            | :   | Gat No. 70 / A                                                         | Gat No. 70 / A                                                                                                                                                   |
| 13.1 | Flat                                                                                                                                                      |                                                                            |     | As per Actual Site                                                     | As per Plan                                                                                                                                                      |
|      | North                                                                                                                                                     |                                                                            |     | Flat No.05                                                             | Flat No.05                                                                                                                                                       |