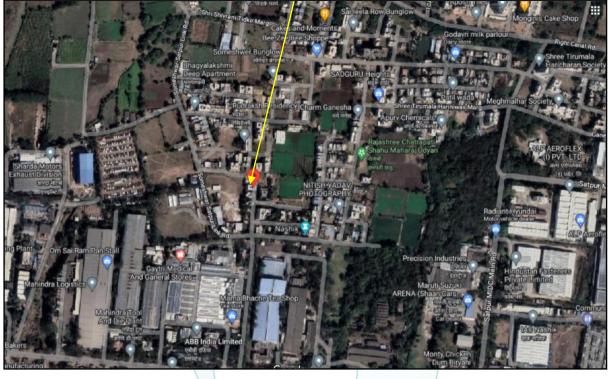

# Valuation Report of the Immovable Property

Details of the property under consideration:

Name of Owner: Shri. Balasaheb Sopan Paymode.

Residential Flat No. 04, First Floor, "Ritu Sarovar Apartment", Gat No. 70 / A / 94, Plot No. 51, Behind ABB Company Gate No. 02, Near Maruti Mandir, Someshwar Satpur Link Road, Satpur Colony, Village -Satpur, Taluka & District - Nashik, PIN Code – 422007, State – Maharashtra, Country – India.

# **VALUATION OPINION REPORT**

This is to certify that the property bearing Residential Flat No. 04, First Floor, "Ritu Saroyar Apartment", Gat No. 70 / A / 94, Plot No. 51, Behind ABB Company Gate No. 02, Near Maruti Mandir, Someshwar Satpur Link Road, Satpur Colony, Village - Satpur, Taluka & District - Nashik, PIN Code - 422007, State - Maharashtra, Country - India. belongs to Shri. Balasaheb Sopan Paymode.