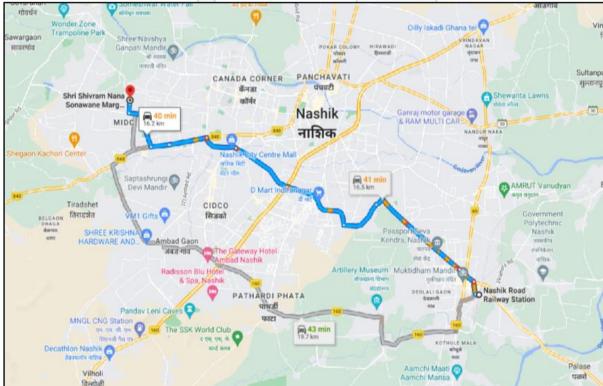

### **VALUATION REPORT (IN RESPECT OF FLAT)**

| I  | General VALUATION REPORT (IN RESPECT OF FLAT)                                                   |      |                                                                                                           |  |
|----|-------------------------------------------------------------------------------------------------|------|-----------------------------------------------------------------------------------------------------------|--|
| 1. | Purpose for which the valuation is made                                                         | :    | To assess Fair Market value of the property for Bank                                                      |  |
|    |                                                                                                 | ,    | Loan Purpose.                                                                                             |  |
| 2. | a) Date of inspection                                                                           | /-   | 15.09.2023                                                                                                |  |
|    | b) Date on which the valuation is made                                                          | :    | 18.09.2023                                                                                                |  |
| 3. | List of documents produced for perusal:                                                         |      |                                                                                                           |  |
|    | i. Copy of Agreement For Sale Vide No. 1                                                        |      |                                                                                                           |  |
|    | <ul><li>ii. Copy of Occupancy Certificate Javak Nashik Municipal Corporation, Nashik.</li></ul> |      | NNV/ Satpur/ 10776/ 2012 dated 27.04.2012 issued by                                                       |  |
|    | iii. True Copy Building Plan by Architect                                                       | s b  | y GK Technocrat issued by Executive Engineer Town                                                         |  |
|    | Planning Nashik Municipal Corporation                                                           | ı, N | ashik.                                                                                                    |  |
|    | iv. Copy of Commencement Certificate No                                                         | o. L | .ND / BP / B-2 / 378 / 4407 dated 29.12.2010 issued by                                                    |  |
|    | Nashik Municipal Corporation.                                                                   |      |                                                                                                           |  |
| 4. | Name of the owner(s) and his / their address                                                    | :    | Name of Owner:                                                                                            |  |
|    | (es) with Phone no. (details of share of each                                                   |      | Shri. Balasaheb Sopan Paymode.                                                                            |  |
|    | owner in case of joint ownership)                                                               |      | A                                                                                                         |  |
|    |                                                                                                 | /    | Address: Residential Flat No. 04, First Floor, " Ritu                                                     |  |
|    |                                                                                                 |      | Sarovar Apartment ", Gat No. 70 / A / 94, Plot No.                                                        |  |
|    |                                                                                                 |      | 51, Behind ABB Company Gate No. 02, Near Maruti                                                           |  |
|    |                                                                                                 |      | Mandir, Someshwar Satpur Link Road, Satpur Colony, Village - Satpur, Taluka & District - Nashik, PIN Code |  |
|    |                                                                                                 |      | – 422007, State – Maharashtra, Country – India.                                                           |  |
|    | Think.Innov                                                                                     | / (  | Contact Person:                                                                                           |  |
|    |                                                                                                 |      | Mr. Balasaheb Sopan Paymode (Owner)                                                                       |  |
|    |                                                                                                 |      | Contact No. 9689442743                                                                                    |  |
|    |                                                                                                 |      | Sole Ownership                                                                                            |  |
| 5. | Brief description of the property (Including                                                    | :    | The property is a Residential Flat No. 04 is located on                                                   |  |
|    | Leasehold / freehold etc.)                                                                      |      | First Floor. As per Approved plan, the composition of                                                     |  |
|    |                                                                                                 |      | flat is Living + Kitchen + 1 Bedroom + Bath + WC +                                                        |  |
|    |                                                                                                 |      | Balcony (i.e. 1BHK).                                                                                      |  |
|    |                                                                                                 |      | The property is at 19.7 Km. distance from nearest                                                         |  |
|    |                                                                                                 |      | railway station Nashik Road.                                                                              |  |
|    |                                                                                                 |      | Landmark: Rehind ARR Company Cote No. 02                                                                  |  |
|    |                                                                                                 |      | Landmark: Behind ABB Company Gate No. 02,<br>Near Maruti Mandir.                                          |  |
|    |                                                                                                 |      | iveai ivialiuli ivialiuli.                                                                                |  |