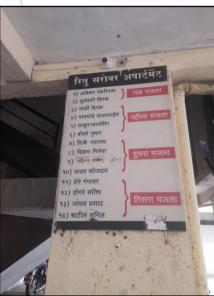

# Valuation Report of the Immovable Property

Details of the property under consideration:

Name of Owner: Shri. Balasaheb Sopan Paymode.

Residential Flat No. 04, First Floor, "Ritu Sarovar Apartment", Gat No. 70 / A / 94, Plot No. 51, Behind ABB Company Gate No. 02, Near Maruti Mandir, Someshwar Satpur Link Road, Satpur Colony, Village -Satpur, Taluka & District - Nashik, PIN Code – 422007, State – Maharashtra, Country – India.

# **VALUATION OPINION REPORT**

This is to certify that the property bearing Residential Flat No. 04, First Floor, "Ritu Saroyar Apartment", Gat No. 70 / A / 94, Plot No. 51, Behind ABB Company Gate No. 02, Near Maruti Mandir, Someshwar Satpur Link Road, Satpur Colony, Village - Satpur, Taluka & District - Nashik, PIN Code - 422007, State - Maharashtra, Country - India. belongs to Shri. Balasaheb Sopan Paymode.