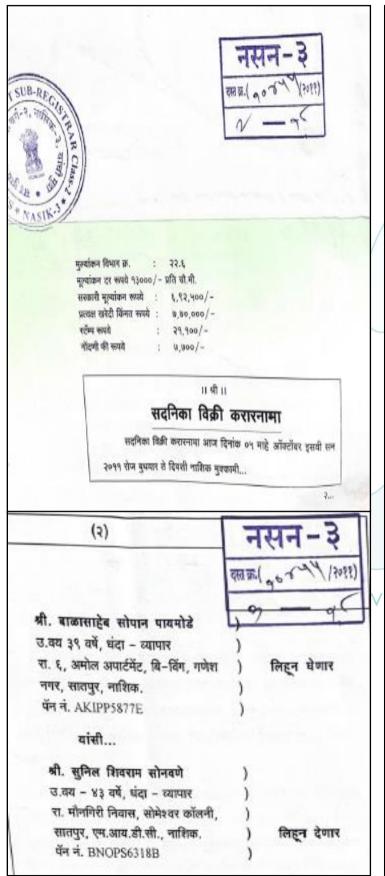

# Valuation Report of the Immovable Property

Details of the property under consideration:

Name of Owner: Shri. Balasaheb Sopan Paymode.

Residential Flat No. 04, First Floor, "Ritu Sarovar Apartment", Gat No. 70 / A / 94, Plot No. 51, Behind ABB Company Gate No. 02, Near Maruti Mandir, Someshwar Satpur Link Road, Satpur Colony, Village -Satpur, Taluka & District - Nashik, PIN Code – 422007, State – Maharashtra, Country – India.

# **VALUATION OPINION REPORT**

This is to certify that the property bearing Residential Flat No. 04, First Floor, "Ritu Saroyar Apartment", Gat No. 70 / A / 94, Plot No. 51, Behind ABB Company Gate No. 02, Near Maruti Mandir, Someshwar Satpur Link Road, Satpur Colony, Village - Satpur, Taluka & District - Nashik, PIN Code - 422007, State - Maharashtra, Country - India. belongs to Shri. Balasaheb Sopan Paymode.

### Boundaries of the property.

| Boundaries | Building      | Flat           |
|------------|---------------|----------------|
| North      | Plot No. 50   | Flat No.05     |
| South      | Plot No. 52   | Marginal Space |
| East       | Colony Road   | Flat No.03     |
| West       | Gat No. 70/ A | Marginal Space |