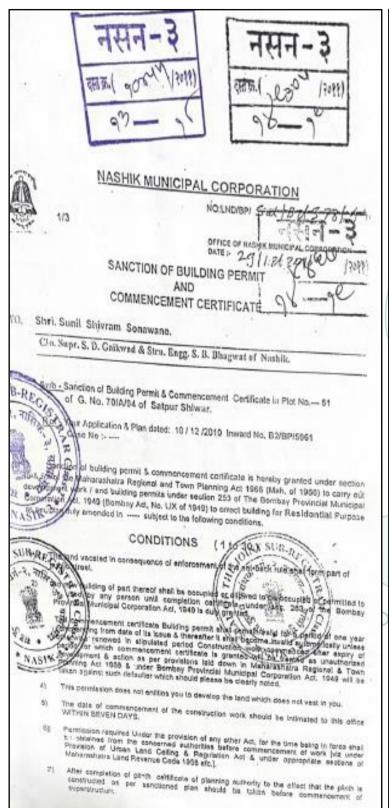

### **VALUATION REPORT (IN RESPECT OF FLAT)**

| I  | General VALUATION REPORT (IN RESPECT OF FLAT)                                                   |      |                                                                                                           |  |
|----|-------------------------------------------------------------------------------------------------|------|-----------------------------------------------------------------------------------------------------------|--|
| 1. | Purpose for which the valuation is made                                                         | :    | To assess Fair Market value of the property for Bank                                                      |  |
|    |                                                                                                 | ,    | Loan Purpose.                                                                                             |  |
| 2. | a) Date of inspection                                                                           | /-   | 15.09.2023                                                                                                |  |
|    | b) Date on which the valuation is made                                                          | :    | 18.09.2023                                                                                                |  |
| 3. | List of documents produced for perusal:                                                         |      |                                                                                                           |  |
|    | i. Copy of Agreement For Sale Vide No. 1                                                        |      |                                                                                                           |  |
|    | <ul><li>ii. Copy of Occupancy Certificate Javak Nashik Municipal Corporation, Nashik.</li></ul> |      | NNV/ Satpur/ 10776/ 2012 dated 27.04.2012 issued by                                                       |  |
|    | iii. True Copy Building Plan by Architect                                                       | s b  | y GK Technocrat issued by Executive Engineer Town                                                         |  |
|    | Planning Nashik Municipal Corporation                                                           | ı, N | ashik.                                                                                                    |  |
|    | iv. Copy of Commencement Certificate No                                                         | o. L | .ND / BP / B-2 / 378 / 4407 dated 29.12.2010 issued by                                                    |  |
|    | Nashik Municipal Corporation.                                                                   |      |                                                                                                           |  |
| 4. | Name of the owner(s) and his / their address                                                    | :    | Name of Owner:                                                                                            |  |
|    | (es) with Phone no. (details of share of each                                                   |      | Shri. Balasaheb Sopan Paymode.                                                                            |  |
|    | owner in case of joint ownership)                                                               |      | A                                                                                                         |  |
|    |                                                                                                 | /    | Address: Residential Flat No. 04, First Floor, " Ritu                                                     |  |
|    |                                                                                                 |      | Sarovar Apartment ", Gat No. 70 / A / 94, Plot No.                                                        |  |
|    |                                                                                                 |      | 51, Behind ABB Company Gate No. 02, Near Maruti                                                           |  |
|    |                                                                                                 |      | Mandir, Someshwar Satpur Link Road, Satpur Colony, Village - Satpur, Taluka & District - Nashik, PIN Code |  |
|    |                                                                                                 |      | – 422007, State – Maharashtra, Country – India.                                                           |  |
|    | Think.Innov                                                                                     | / (  | Contact Person:                                                                                           |  |
|    |                                                                                                 |      | Mr. Balasaheb Sopan Paymode (Owner)                                                                       |  |
|    |                                                                                                 |      | Contact No. 9689442743                                                                                    |  |
|    |                                                                                                 |      | Sole Ownership                                                                                            |  |
| 5. | Brief description of the property (Including                                                    | :    | The property is a Residential Flat No. 04 is located on                                                   |  |
|    | Leasehold / freehold etc.)                                                                      |      | First Floor. As per Approved plan, the composition of                                                     |  |
|    |                                                                                                 |      | flat is Living + Kitchen + 1 Bedroom + Bath + WC +                                                        |  |
|    |                                                                                                 |      | Balcony (i.e. 1BHK).                                                                                      |  |
|    |                                                                                                 |      | The property is at 19.7 Km. distance from nearest                                                         |  |
|    |                                                                                                 |      | railway station Nashik Road.                                                                              |  |
|    |                                                                                                 |      | Landmark: Rehind ARR Company Cote No. 02                                                                  |  |
|    |                                                                                                 |      | Landmark: Behind ABB Company Gate No. 02,<br>Near Maruti Mandir.                                          |  |
|    |                                                                                                 |      | iveai ivialiuli ivialiuli.                                                                                |  |