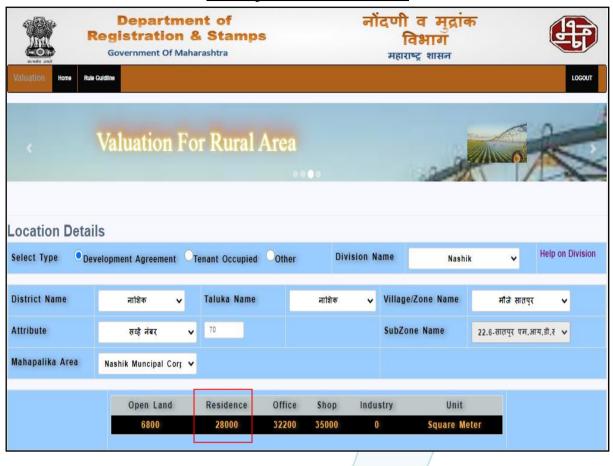

Considering various parameters recorded, existing economic scenario, and the information that is available with reference to the development of neighborhood and method selected for valuation, we are of the opinion that, the property premises can be assessed for this particular purpose at ₹ 18,16,410.00 (Rupees Eighteen Lakh Sixteen Thousand Four Hundred Ten Only).