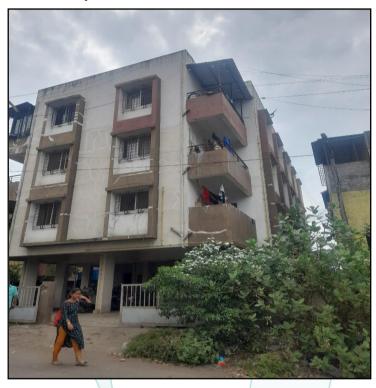

|      | South                                                                                                  |     | Marginal Space Marginal Space                                                                                                                                                                                                                                                                            |
|------|--------------------------------------------------------------------------------------------------------|-----|----------------------------------------------------------------------------------------------------------------------------------------------------------------------------------------------------------------------------------------------------------------------------------------------------------|
|      | East                                                                                                   |     | Flat No.03 Flat No.03                                                                                                                                                                                                                                                                                    |
|      | West                                                                                                   |     | Marginal Space Marginal Space                                                                                                                                                                                                                                                                            |
| 13.2 | Whether Boundaries Matching with Actual                                                                |     | Yes                                                                                                                                                                                                                                                                                                      |
| 13.3 | Latitude, Longitude & Co-ordinates of the site                                                         |     | 20°00'16.8"N 73°43'45.3"E                                                                                                                                                                                                                                                                                |
| 14.  | Extent of the site                                                                                     | :   | Carpet Area in Sq. Ft. = 430.00 Balcony Area in Sq. Ft. = 54.00 (Area as per site Measurement)  Built up in Sq. Ft. = 573.00 (Area as per Agreement For Sale)                                                                                                                                            |
| 15.  | Extent of the site considered for Valuation (least of 13A& 13B)                                        | :   | Built up in Sq. Ft. = 573.00<br>(Area as per Agreement For Sale)                                                                                                                                                                                                                                         |
| 16   | Whether occupied by the owner / tenant? If occupied by tenant since how long? Rent received per month. | -   | Owner Occupied                                                                                                                                                                                                                                                                                           |
| II   | APARTMENT BUILDING                                                                                     |     |                                                                                                                                                                                                                                                                                                          |
| 1.   | Nature of the Apartment                                                                                | :   | Residential                                                                                                                                                                                                                                                                                              |
| 2.   | Location                                                                                               | :   |                                                                                                                                                                                                                                                                                                          |
|      | C.T.S. No.                                                                                             | :   | Gat No. 70 / A / 94, Plot No. 51                                                                                                                                                                                                                                                                         |
|      | Block No.                                                                                              | :   | -                                                                                                                                                                                                                                                                                                        |
|      | Ward No.                                                                                               | :   | -                                                                                                                                                                                                                                                                                                        |
|      | Village / Municipality / Corporation                                                                   | :   | Village – Nashik                                                                                                                                                                                                                                                                                         |
|      | \\                                                                                                     |     | Nashik Municipal Corporation                                                                                                                                                                                                                                                                             |
|      | Door No., Street or Road (Pin Code)                                                                    | :   | Residential Flat No. 04, First Floor, " Ritu Sarovar Apartment ", Gat No. 70 / A / 94, Plot No. 51, Behind ABB Company Gate No. 02, Near Maruti Mandir, Someshwar Satpur Link Road, Satpur Colony, Village - Satpur, Taluka & District - Nashik, PIN Code - 422007, State - Maharashtra, Country - India |
| 3.   | Description of the locality Residential / Commercial / Mixed                                           | :   | Residential                                                                                                                                                                                                                                                                                              |
| 4.   | Year of Construction                                                                                   | :   | 2012 (As per Occupancy Certificate)                                                                                                                                                                                                                                                                      |
| 5.   | Number of Floors Think.Inno                                                                            | /:( | Ground + 3 Upper Floors                                                                                                                                                                                                                                                                                  |
| 6.   | Type of Structure                                                                                      | :   | R.C.C. Framed Structure                                                                                                                                                                                                                                                                                  |
| 7.   | Number of Dwelling units in the building                                                               | :   | 4 Flat on First Floor                                                                                                                                                                                                                                                                                    |
| 8.   | Quality of Construction                                                                                | :   | Good                                                                                                                                                                                                                                                                                                     |
| 9.   | Appearance of the Building                                                                             | :   | Good                                                                                                                                                                                                                                                                                                     |
| 10.  | Maintenance of the Building                                                                            | :   | Normal                                                                                                                                                                                                                                                                                                   |
| 11.  | Facilities Available                                                                                   | :   |                                                                                                                                                                                                                                                                                                          |
|      | Lift                                                                                                   | :   | No                                                                                                                                                                                                                                                                                                       |
| S    | Protected Water Supply                                                                                 | :   | Municipal Water supply                                                                                                                                                                                                                                                                                   |
|      | Underground Sewerage                                                                                   | :   | Connected to Municipal Sewerage System                                                                                                                                                                                                                                                                   |
|      | Car parking - Open / Covered                                                                           | :   | Stilt Car Parking                                                                                                                                                                                                                                                                                        |
|      | Is Compound wall existing?                                                                             | :   | Yes                                                                                                                                                                                                                                                                                                      |
|      | Is pavement laid around the building                                                                   | :   | Yes                                                                                                                                                                                                                                                                                                      |
| III  | FLAT                                                                                                   |     |                                                                                                                                                                                                                                                                                                          |