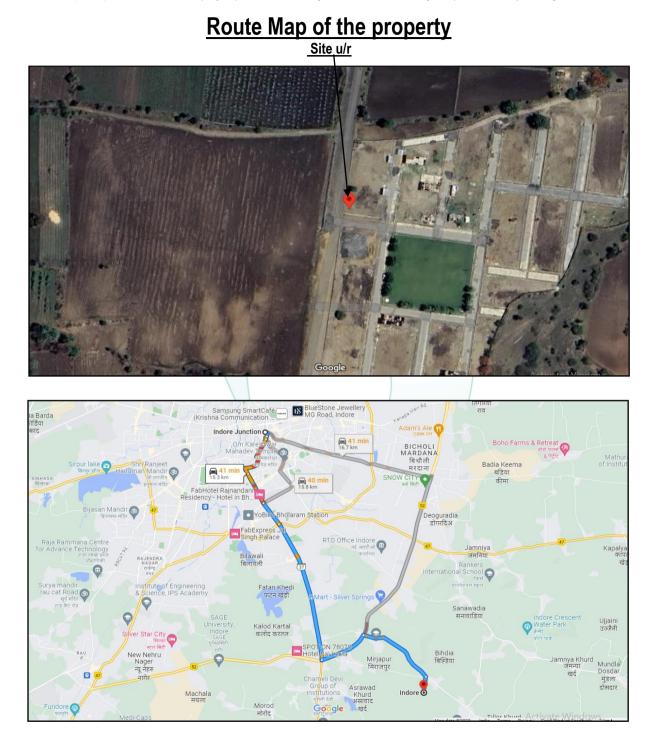

Residential Plot No. 05, "**Green Field Town**", Indore Bypass Road, Gram Bihadia, Tehsil & District - Indore, PIN – 452 020, State – Madhya Pradesh, Country – India

Latitude Longitude - 22°37'39.4"N 75°55'27.8"E

### Property:

The immovable property comprises of freehold open residential plot. The property is located in a developing area having basic infrastructure, well connected by road and train. It is located at 15.3 KM. travelling distance from Indore Junction railway station.

Nearest Landmark: Riviera Hill Resort