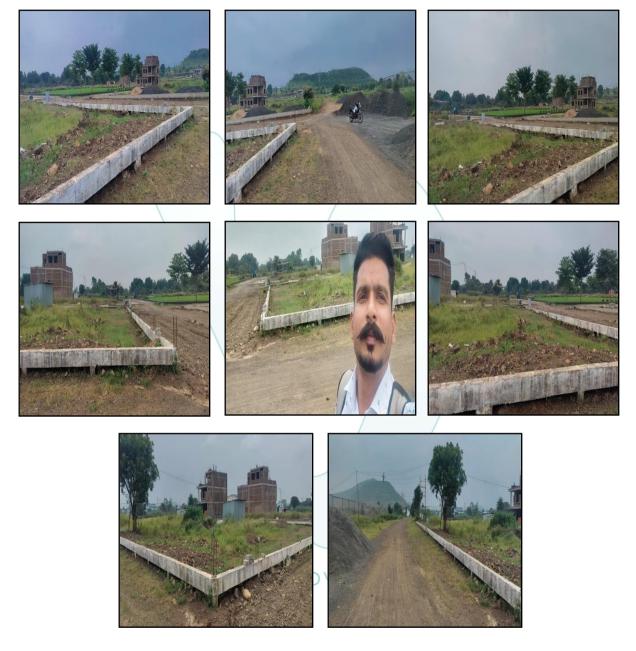

uld be comparable in size and location with subject property.

As the property is Commercial land, we have adopted Comparative Sales Method / Market Approach for the purpose of valuation. The Price for similar type of property in the nearby vicinity is in the range of ₹ 2,000/- to ₹ 3,000/- per Sq. Ft. for land Considering the rate with attached report, current market conditions and use, demand and supply position, Land size, location, sustained demand for Commercial Land, all round development of Commercial and residential application in the locality etc. We estimate ₹ 2,800/- per Sq. Ft. for Land.

The saleability of the property is: Average

Likely rental values in future in: N.A. as the property is open plot.

Any likely income it may generate: N.A.





# **Actual Site Photographs**









### Latitude Longitude: 22°37'39.4"N 75°55'27.8"E

Note: The Blue line shows the route to site from nearest Railway Station (Indore Junction - 15.3 KM.)





| halla/Colony/ Society/Road/Village (2) | Residential (3)                                                    | Commercial<br>(4)                                               | Industrial<br>(5)                                                          | RCC<br>(6)                                                                                                                                   | RBC                                                                                                                                                                      | Tin shade