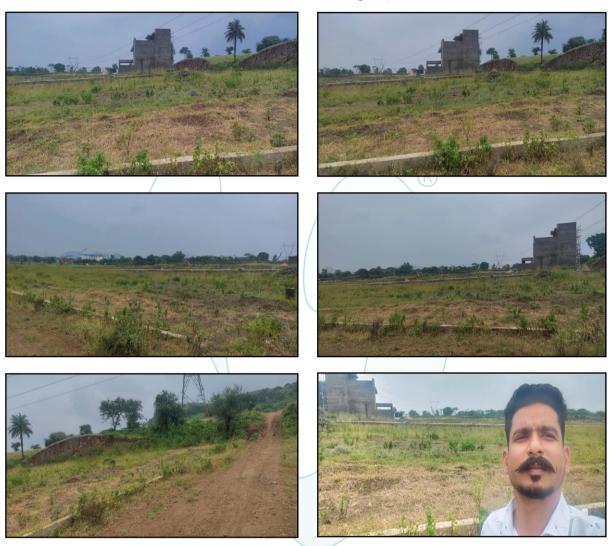

### **Property:**

The immovable property comprises of freehold open residential plot. The property is located in a developing area having basic infrastructure, well connected by road and train. It is located at 15.4 KM. travelling distance from Indore Junction railway station.

Nearest Landmark: Riviera Hill Resort