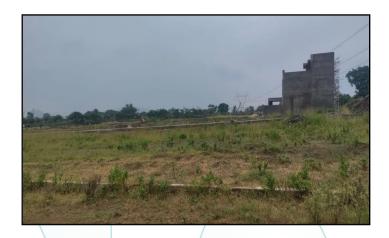

### **Property:**

The immovable property comprises of freehold open residential plot. The property is located in a developing area having basic infrastructure, well connected by road and train. It is located at 15.4 KM. travelling distance from Indore Junction railway station.

Nearest Landmark: Riviera Hill Resort

Boundaries of the property.

Plot No. 42 North South Plot No. 44 East Plot No. 46 West Colony Road

Considering various parameters recorded, existing economic scenario, and the information that is available with reference to the development of neighborhood and method selected for valuation, we are of the opinion that, the property premises can be assessed for this particular purpose at