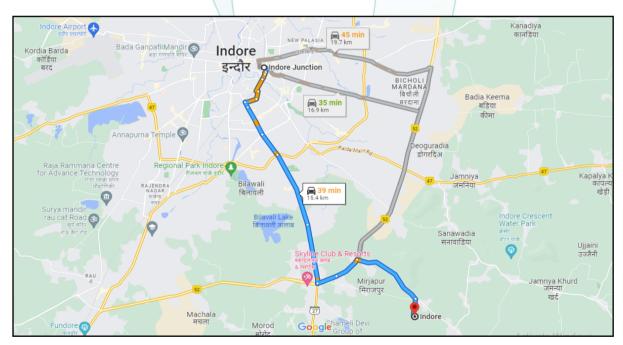

### **Property:**

The immovable property comprises of freehold open residential plot. The property is located in a developing area having basic infrastructure, well connected by road and train. It is located at 15.4 KM. travelling distance from Indore Junction railway station.