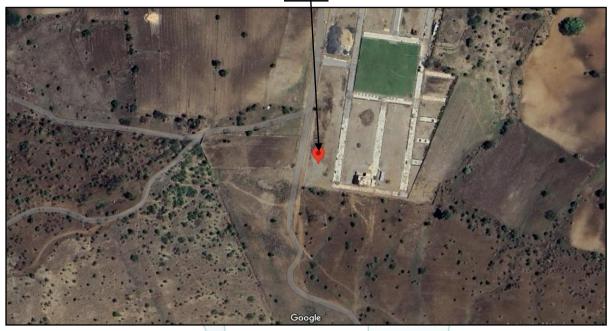

Latitude Longitude - 22°37'28.1"N 75°55'26.4"E

Thin Valuation Done for: Create

|      |                                                    | 1        |                                           |
|------|----------------------------------------------------|----------|-------------------------------------------|
|      |                                                    |          | A                                         |
|      |                                                    |          | As per the Sale Deed                      |
|      | North                                              | :        |                                           |
|      | South                                              | :        | 8.50 M. X 16 M.                           |
|      | East                                               | :        | 0.00 W. 70 W.                             |
|      | West                                               | :        |                                           |
| 14.2 | Latitude, Longitude & Co-<br>ordinates of Property | :        | 22°37′28.1″N 75°55′26.4″E                 |
| 15.  | Extent of the site                                 | :        | Land Area = 1,464.00 Sq. Ft.              |
|      |                                                    |          | (As per Sale Deed)                        |
| 16.  | Extent of the site considered for                  | :        | Land Area = 1,464.00 Sq. Ft.              |
|      | Valuation (least of 14A& 14B)                      |          | (As per Sale Deed)                        |
| 17.  | Whether occupied by the owner                      | :        | Vacant plot under Owners' possession      |
|      | / tenant? If occupied by tenant                    |          |                                           |
|      | since how long? Rent received                      |          |                                           |
|      | per month.                                         |          |                                           |
|      | CHARACTERSTICS OF THE                              |          |                                           |
|      | SITE                                               |          |                                           |
| 1.   | Classification of locality                         | :        | Located in middle class locality          |
| 2.   | Development of surrounding                         | :        | Developing Residential Area               |
|      | areas                                              |          |                                           |
| 3.   | Possibility of frequent flooding/                  | :        | No /                                      |
|      | sub-merging                                        |          |                                           |
| 4.   | Feasibility to the Civic amenities                 | ١,       | All available nearby                      |
|      | like School, Hospital, Bus Stop,                   |          |                                           |
|      | Market etc.                                        |          |                                           |
| 5.   | Level of land with topographical                   | :        | Plain                                     |
|      | conditions                                         |          |                                           |
| 6.   | Shape of land                                      | :        | Rectangular                               |
| 7.   | Type of use to which it can be                     | :        | Residential                               |
|      | put Inink                                          |          | nnovate.Create                            |
| 8.   | Any usage restriction                              | :        | Residential                               |
| 9.   | Is plot in town planning                           | :        | Nagar Palika Nigam Indore                 |
| 40   | approved layout?                                   |          | 1.1.29                                    |
| 10.  | Corner plot or intermittent plot?                  | :        | Intermittent                              |
| 11.  | Road facilities                                    | :        | Yes                                       |
| 12.  | Type of road available at                          | :        | R.C.C. Road                               |
| 40   | present                                            |          | Many than 20 ft                           |
| 13.  | Width of road – is it below 20 ft.                 | :        | More than 20 ft.                          |
| 4.4  | or more than 20 ft.                                |          | No                                        |
| 14.  | Is it a Land – Locked land?                        | <u>:</u> | No                                        |
| 15.  | Water potentiality                                 | <u> </u> | N.A. as the property is an open land only |
| 16.  | Underground sewerage system                        | <u>.</u> | N.A. as the property is an open land only |
| 17.  | Is Power supply is available in                    | Ŀ        | N.A. as the property is an open land only |