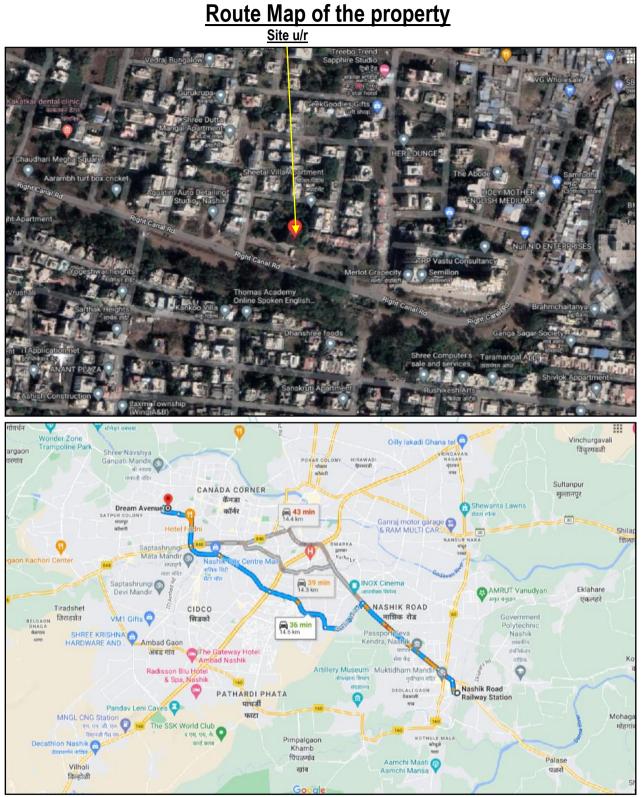

Latitude Longitude: 20°00'19.4"N 73°44'47.8"E

Note: The Blue line shows the route to site from nearest Railway Station (Nashik Road - 14.6 KM.)

Valuation Report Prepared For: SBI/ RACPC Nashik Branch/ Mr. Abhijeet Keshav Mandwade & Others (3849/2302585) Page 12 of 25