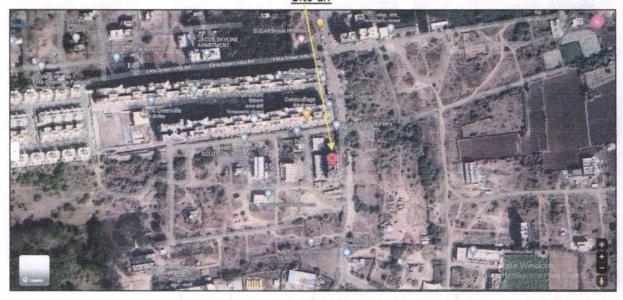

# Valuation Report of the Immovable Property

Details of the property under consideration:

Name of Owner: Sau. Kavita Sagar Patil

Residential Flat No. 701, Seventh Floor, "Saptashrungi Charan Apartment", Survey No. 232/3+232/1, Plot No. 8+9, Behind Ekta Greenville, Ekta Greenville Road, Pathardi Phata, Village - Pathardi, Taluka & District - Nashik, PIN Code - 422 010, State - Maharashtra, Country - India.

Latitude Longitude: 19°56'34.4"N 73°45'24.2"E

Valuation Prepared for:

Bank of Baroda Regional Office

BSNL Building, Datta Mandir Road, Nashik Road, Nashik, PIN - 422 101, State - Maharashtra, Country - India.