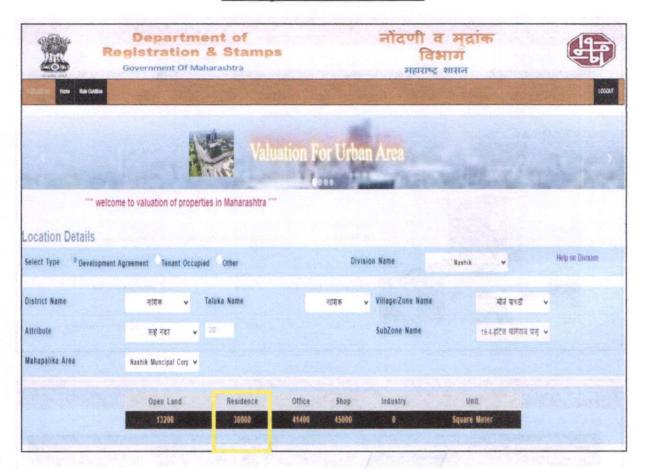

Considering various parameters recorded, existing economic scenario, and the information that is available with reference to the development of neighborhood and method selected for valuation, we are of the opinion that, the property premises can be assessed for this particular purpose at ₹ 24,50,000.00 (Rupees Twenty Four Lakh Fifty Thousand Only). As per Site Inspection 90% Construction Work is Completed.