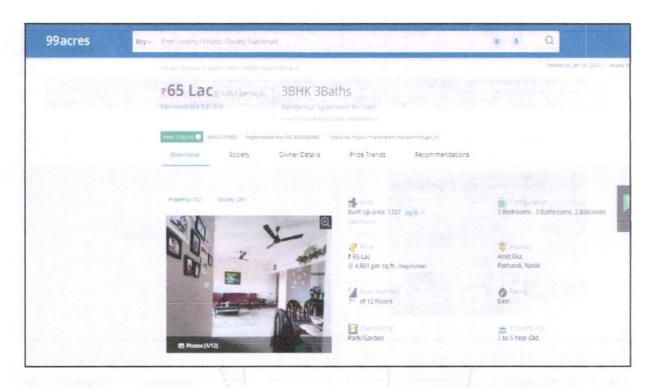

Considering various parameters recorded, existing economic scenario, and the information that is available with reference to the development of neighborhood and method selected for valuation, we are of the opinion that, the property premises can be assessed for this particular purpose at ₹ 24,50,000.00 (Rupees Twenty Four Lakh Fifty Thousand Only). As per Site Inspection 90% Construction Work is Completed.