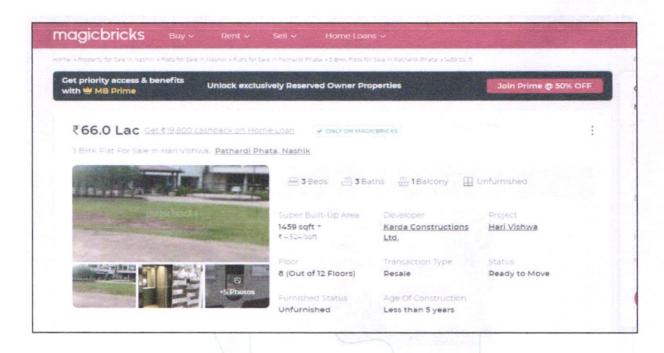

Considering various parameters recorded, existing economic scenario, and the information that is available with reference to the development of neighborhood and method selected for valuation, we are of the opinion that, the property premises can be assessed for this particular purpose at ₹ 24,50,000.00 (Rupees Twenty Four Lakh Fifty Thousand Only). As per Site Inspection 90% Construction Work is Completed.