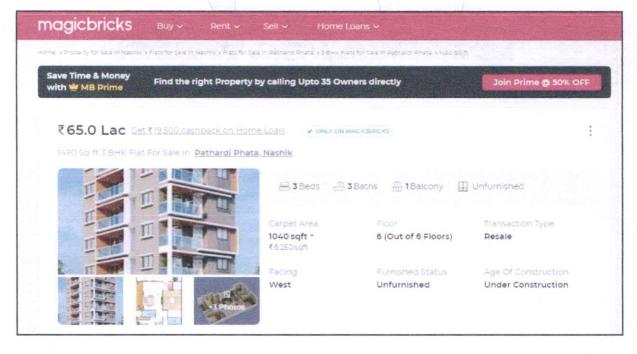

Considering various parameters recorded, existing economic scenario, and the information that is available with reference to the development of neighborhood and method selected for valuation, we are of the opinion that, the property premises can be assessed for this particular purpose at ₹ 24,50,000.00 (Rupees Twenty Four Lakh Fifty Thousand Only). As per Site Inspection 90% Construction Work is Completed.