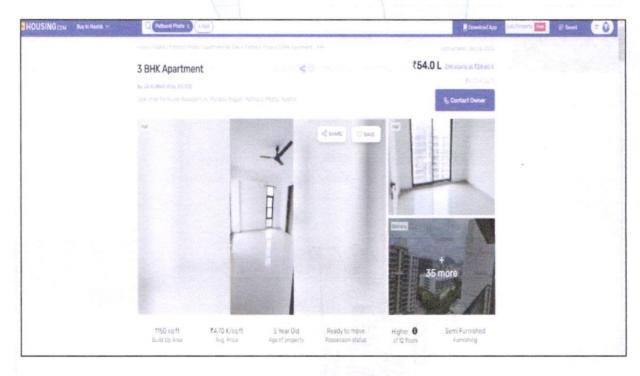

Considering various parameters recorded, existing economic scenario, and the information that is available with reference to the development of neighborhood and method selected for valuation, we are of the opinion that, the property premises can be assessed for this particular purpose at ₹ 24,50,000.00 (Rupees Twenty Four Lakh Fifty Thousand Only). As per Site Inspection 90% Construction Work is Completed.