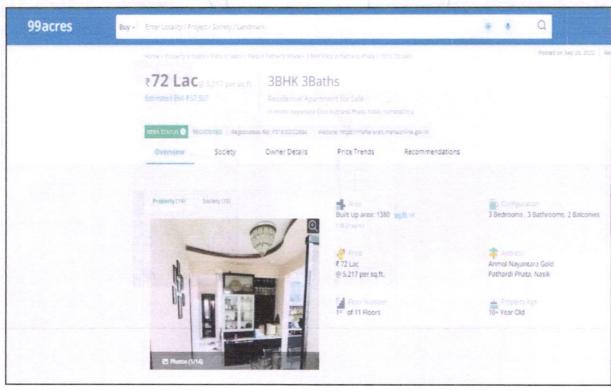

Considering various parameters recorded, existing economic scenario, and the information that is available with reference to the development of neighborhood and method selected for valuation, we are of the opinion that, the property premises can be assessed for this particular purpose at ₹ 24,50,000.00 (Rupees Twenty Four Lakh Fifty Thousand Only). As per Site Inspection 90% Construction Work is Completed.