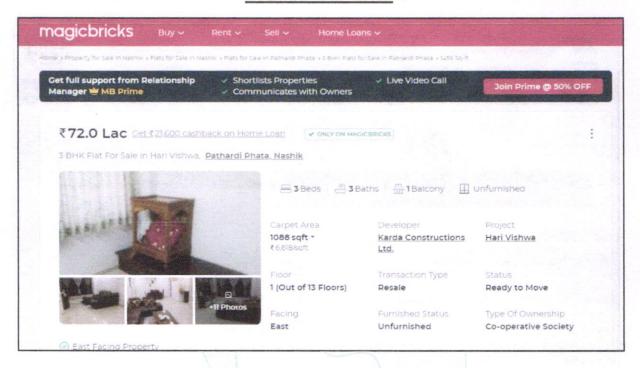

Considering various parameters recorded, existing economic scenario, and the information that is available with reference to the development of neighborhood and method selected for valuation, we are of the opinion that, the property premises can be assessed for this particular purpose at ₹ 24,50,000.00 (Rupees Twenty Four Lakh Fifty Thousand Only). As per Site Inspection 90% Construction Work is Completed.