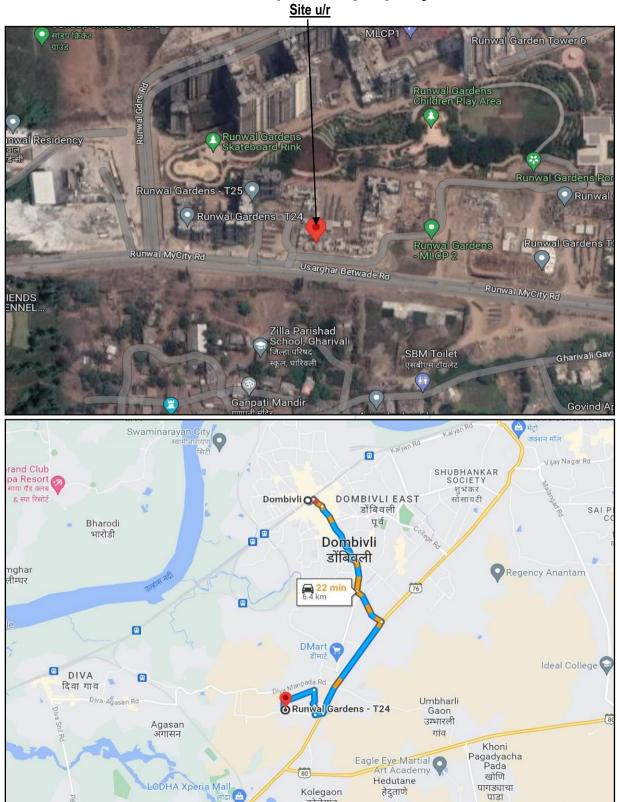

### Details of the property under consideration:

Name of Owner: Mr. Girish Bharat Chavan

Residential Flat No. 3109, 31st Floor, Building No. 28, "Runwal Gardens Phase 3 Building No. 27 & 28", Village – Gharivali & Usarghar, Kalyan Shilphata Road, Bhadra Nagar, Desale Pada, Dombivali (East), Thane – 421 201, State – Maharashtra, Country – India.

Our Pan India Presence at:

Mumbai 💡 Aurangabad Thane 💡 Nanded

Delhi NCR 💡 Nashik

🦞 Rajkot **♀** Raipur Ahmedabad 💡 Jaipur

TeleFax: +91 22 28371325/24 

CIN: U74120MH2010PTC207869 MSME Reg. No.: UDYAM-MH-18-0083617 An ISO 9001:2015 Certified Company

Boundaries of the property.

North Open Plot

South Usarghar Betwade Road

East Internal Road

Runwal Gardens - T24 West

Considering various parameters recorded, existing economic scenario, and the information that is available with reference to the development of neighborhood and method selected for valuation, we are of the opinion that, the property premises can be assessed and valued for banking purpose for ₹ 60,39,000.00 (Rupees Sixty Lakh Thirty Nine Thousand Only). As per Site Inspection 45% Construction Work is Completed.