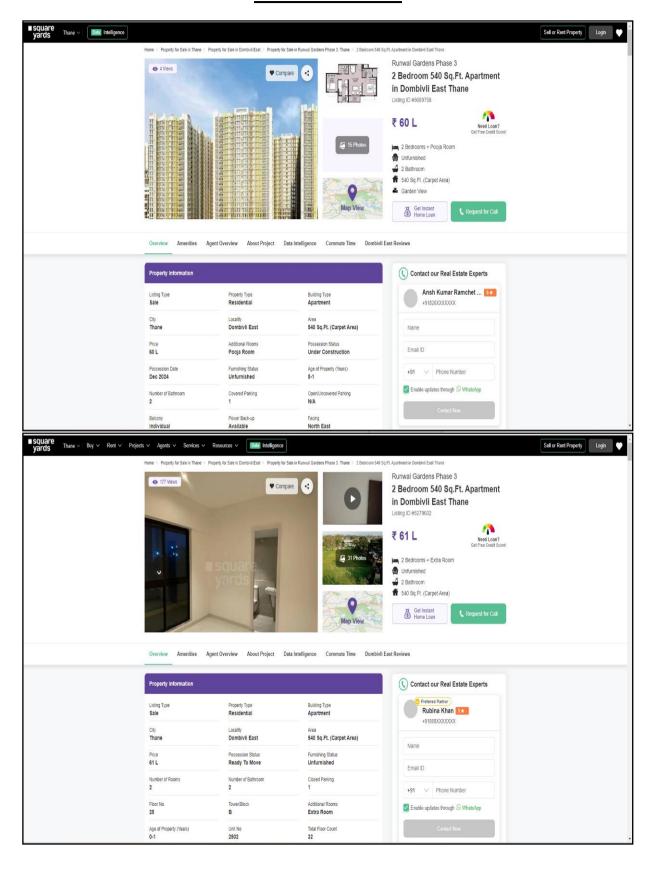

### Details of the property under consideration:

Name of Owner: Mr. Girish Bharat Chavan

Residential Flat No. 3109, 31st Floor, Building No. 28, "Runwal Gardens Phase 3 Building No. 27 & 28", Village – Gharivali & Usarghar, Kalyan Shilphata Road, Bhadra Nagar, Desale Pada, Dombivali (East), Thane – 421 201, State – Maharashtra, Country – India.

### **VALUATION OPINION REPORT**

The property bearing Residential Flat No. 3109, 31st Floor, Building No. 28, "Runwal Garden Phase 3 Building No. 27 & 28", Village - Gharivali & Usarghar, Kalyan Shilphata Road, Bhadra Nagar, Desale Pada, Dombivali (East), Thane – 421 201, State – Maharashtra, Country – India belongs to Mr. Girish Bharat Chavan.

#### **GENERAL**:

| 1  | Purpose for which the valuation is made                                                                             | To assess the Fair Market Value as on 25.09.2023 for Banking Purpose                                                                                                                                                                                                                                                                       |
|----|---------------------------------------------------------------------------------------------------------------------|--------------------------------------------------------------------------------------------------------------------------------------------------------------------------------------------------------------------------------------------------------------------------------------------------------------------------------------------|
| 2  | Date of inspection                                                                                                  | 20.09.2023 for Banking 1 dipose                                                                                                                                                                                                                                                                                                            |
| 3  | Name of the owner/ owners                                                                                           | Mr. Girish Bharat Chavan                                                                                                                                                                                                                                                                                                                   |
| 4  | If the property is under joint ownership / co-<br>ownership, share of each such owner. Are the<br>shares undivided? | Sole Ownership                                                                                                                                                                                                                                                                                                                             |
| 5  | Brief description of the property                                                                                   | Address: Residential Flat No. 3109, 31st Floor, Building No. 28, "Runwal Garden Phase 3 Building No. 27 & 28", Village – Gharivali & Usarghar, Kalyan Shilphata Road, Bhadra Nagar, Desale Pada, Dombivali (East), Thane – 421 201, State – Maharashtra, Country – India.  Contact Person:  Ms. Divya (Sale Person) Contact No. 8591109084 |
| 6  | Location, street, ward no                                                                                           | Village – Gharivali & Usarghar, Kalyan Shilphata<br>Road, Bhadra Nagar, Desale Pada, Dombivali<br>(East), Thane                                                                                                                                                                                                                            |
| 7  | Survey/ Plot no. of land                                                                                            | Survey No. 4/1, 4/2, 4/3, 4/4, 4/5, 4/6, 4/9, 4/10, 4/11, 5/1, 5/2, 5/3 & others of Village – Gharivali and 44/1, 44/2, 44/3, 44/5, 44/6 & Other of Village - Usarghar                                                                                                                                                                     |
| 8  | Is the property situated in residential/ commercial/ mixed area/ Residential area?                                  | Residential Area                                                                                                                                                                                                                                                                                                                           |
| 9  | Classification of locality-high class/ middle class/poor class                                                      | Middle Class                                                                                                                                                                                                                                                                                                                               |
| 10 | Proximity to civic amenities like schools, Hospitals, Units, market, cinemas etc.                                   | All the amenities are available in the vicinity                                                                                                                                                                                                                                                                                            |
| 11 | Means and proximity to surface communication by which the locality is served                                        | Served by Buses, Taxies, Auto and Private cars                                                                                                                                                                                                                                                                                             |
| 46 | LAND                                                                                                                |                                                                                                                                                                                                                                                                                                                                            |
| 12 | Area of Unit supported by documentary proof. Shape, dimension and physical features                                 | Carpet Area in Sq. Ft. = 528.00  Deck Area in Sq. Ft. = 21.00  Total Carpet Area in Sq. Ft. = 549.00  (Area as per Agreement for sale)                                                                                                                                                                                                     |
|    |                                                                                                                     | ( as por rigitalities said)                                                                                                                                                                                                                                                                                                                |

|    |                                                                                    | Built up Area in Sq. Ft. = 604.00              |
|----|------------------------------------------------------------------------------------|------------------------------------------------|
|    |                                                                                    | (Carpet Area as per Agreement + 10%)           |
| 13 | Roads, Streets or lanes on which the land is                                       | Village – Gharivali & Usarghar, Kalyan         |
|    | abutting                                                                           | Shilphata Road, Bhadra Nagar, Desale Pada,     |
|    | •                                                                                  | Dombivali (East), Thane                        |
| 14 | If freehold or leasehold land                                                      | Freehold                                       |
| 15 | If leasehold, the name of Lessor/lessee, nature of                                 |                                                |
|    | lease, date of commencement and termination of                                     |                                                |
|    | lease and terms of renewal of lease.                                               |                                                |
|    | (i) Initial Premium                                                                | N. A.                                          |
|    | (ii) Ground Rent payable per annum                                                 | R                                              |
|    | (iii) Unearned increased payable to the<br>Lessor in the event of sale or transfer |                                                |
| 16 | Is there any restriction covenant in regard to                                     | As per documents                               |
| '  | use of land? If so attach a copy of the covenant.                                  | / to per decament                              |
| 17 | Are there any agreements of easements? If so                                       | Information not available                      |
|    | attach a copy of the covenant                                                      |                                                |
| 18 | Does the land fall in an area included in any                                      | Information not available                      |
|    | Town Planning Scheme or any Development                                            |                                                |
|    | Plan of Government or any statutory body? If so                                    |                                                |
|    | give Particulars.                                                                  |                                                |
| 19 | Has any contribution been made towards                                             | Information not available                      |
|    | development or is any demand for such                                              |                                                |
|    | contribution still outstanding                                                     |                                                |
| 20 | Has the whole or part of the land been notified                                    | No                                             |
|    | for acquisition by government or any statutory                                     |                                                |
|    | body? Give date of the notification.                                               |                                                |
| 21 | Attach a dimensioned site plan                                                     | Yes                                            |
|    | IMPROVEMENTS                                                                       |                                                |
| 22 | Attach plans and elevations of all structures                                      | N.A.                                           |
|    | standing on the land and a lay-out plan.                                           |                                                |
| 23 | Furnish technical details of the building on a                                     | Attached regite                                |
|    | separate sheet (The Annexure to this form may                                      |                                                |
|    | be used)                                                                           |                                                |
| 24 | Is the building owner occupied/ tenanted/ both?                                    | Building is under Construction                 |
|    | If the property owner occupied, specify portion                                    | Building is under Construction                 |
|    | and extent of area under owner-occupation                                          |                                                |
| 25 | What is the Floor Space Index permissible and                                      | Floor Space Index permissible - As per MMRDA / |
|    | Percentage actually utilized?                                                      | KDMC norms                                     |
|    |                                                                                    | Percentage actually utilized – Details not     |
|    |                                                                                    | available                                      |
| 26 | RENTS                                                                              |                                                |
|    | (i) Names of tenants/ lessees/ licensees,                                          | NA                                             |
|    | etc                                                                                |                                                |
|    | (ii) Portions in their occupation                                                  | NA                                             |
|    |                                                                                    |                                                |