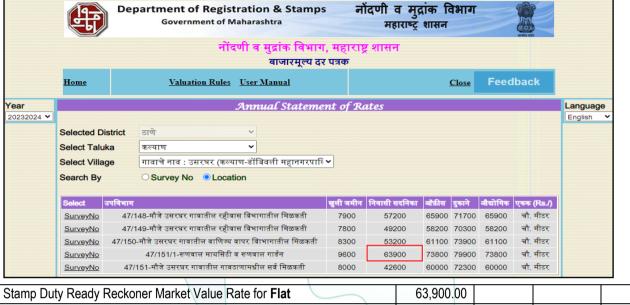

#### **GENERAL**:

| 1  | Purpose for which the valuation is made                                                                             | To assess the Fair Market Value as on 25.09.2023 for Banking Purpose                                                                                                                                                                                                                                                                       |
|----|---------------------------------------------------------------------------------------------------------------------|--------------------------------------------------------------------------------------------------------------------------------------------------------------------------------------------------------------------------------------------------------------------------------------------------------------------------------------------|
| 2  | Date of inspection                                                                                                  | 20.09.2023 for Banking 1 dipose                                                                                                                                                                                                                                                                                                            |
| 3  | Name of the owner/ owners                                                                                           | Mr. Girish Bharat Chavan                                                                                                                                                                                                                                                                                                                   |
| 4  | If the property is under joint ownership / co-<br>ownership, share of each such owner. Are the<br>shares undivided? | Sole Ownership                                                                                                                                                                                                                                                                                                                             |
| 5  | Brief description of the property                                                                                   | Address: Residential Flat No. 3109, 31st Floor, Building No. 28, "Runwal Garden Phase 3 Building No. 27 & 28", Village – Gharivali & Usarghar, Kalyan Shilphata Road, Bhadra Nagar, Desale Pada, Dombivali (East), Thane – 421 201, State – Maharashtra, Country – India.  Contact Person:  Ms. Divya (Sale Person) Contact No. 8591109084 |
| 6  | Location, street, ward no                                                                                           | Village – Gharivali & Usarghar, Kalyan Shilphata<br>Road, Bhadra Nagar, Desale Pada, Dombivali<br>(East), Thane                                                                                                                                                                                                                            |
| 7  | Survey/ Plot no. of land                                                                                            | Survey No. 4/1, 4/2, 4/3, 4/4, 4/5, 4/6, 4/9, 4/10, 4/11, 5/1, 5/2, 5/3 & others of Village – Gharivali and 44/1, 44/2, 44/3, 44/5, 44/6 & Other of Village - Usarghar                                                                                                                                                                     |
| 8  | Is the property situated in residential/ commercial/ mixed area/ Residential area?                                  | Residential Area                                                                                                                                                                                                                                                                                                                           |
| 9  | Classification of locality-high class/ middle class/poor class                                                      | Middle Class                                                                                                                                                                                                                                                                                                                               |
| 10 | Proximity to civic amenities like schools, Hospitals, Units, market, cinemas etc.                                   | All the amenities are available in the vicinity                                                                                                                                                                                                                                                                                            |
| 11 | Means and proximity to surface communication by which the locality is served                                        | Served by Buses, Taxies, Auto and Private cars                                                                                                                                                                                                                                                                                             |
| 46 | LAND                                                                                                                |                                                                                                                                                                                                                                                                                                                                            |
| 12 | Area of Unit supported by documentary proof. Shape, dimension and physical features                                 | Carpet Area in Sq. Ft. = 528.00  Deck Area in Sq. Ft. = 21.00  Total Carpet Area in Sq. Ft. = 549.00  (Area as per Agreement for sale)                                                                                                                                                                                                     |
|    |                                                                                                                     | ( as por rigitalities said)                                                                                                                                                                                                                                                                                                                |