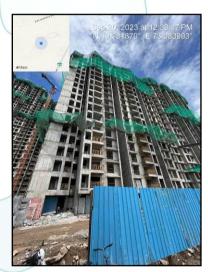

Boundaries of the property.

North Open Plot

South Usarghar Betwade Road

East Internal Road

Runwal Gardens - T24 West

Considering various parameters recorded, existing economic scenario, and the information that is available with reference to the development of neighborhood and method selected for valuation, we are of the opinion that, the property premises can be assessed and valued for banking purpose for ₹ 60,39,000.00 (Rupees Sixty Lakh Thirty Nine Thousand Only). As per Site Inspection 45% Construction Work is Completed.