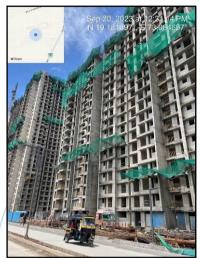

Boundaries of the property.

North Open Plot

South Usarghar Betwade Road

East Internal Road

Runwal Gardens - T24 West

Considering various parameters recorded, existing economic scenario, and the information that is available with reference to the development of neighborhood and method selected for valuation, we are of the opinion that, the property premises can be assessed and valued for banking purpose for ₹ 60,39,000.00 (Rupees Sixty Lakh Thirty Nine Thousand Only). As per Site Inspection 45% Construction Work is Completed.