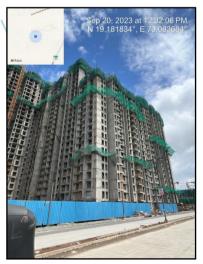

Boundaries of the property.

North Open Plot

South Usarghar Betwade Road

East Internal Road

Runwal Gardens - T24 West

Considering various parameters recorded, existing economic scenario, and the information that is available with reference to the development of neighborhood and method selected for valuation, we are of the opinion that, the property premises can be assessed and valued for banking purpose for ₹ 60,39,000.00 (Rupees Sixty Lakh Thirty Nine Thousand Only). As per Site Inspection 45% Construction Work is Completed.