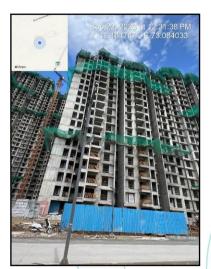

Boundaries of the property.

North Open Plot

South Usarghar Betwade Road

East Internal Road

Runwal Gardens - T24 West

Considering various parameters recorded, existing economic scenario, and the information that is available with reference to the development of neighborhood and method selected for valuation, we are of the opinion that, the property premises can be assessed and valued for banking purpose for ₹ 60,39,000.00 (Rupees Sixty Lakh Thirty Nine Thousand Only). As per Site Inspection 45% Construction Work is Completed.