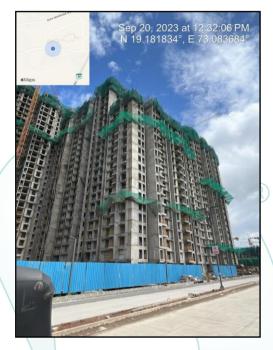

Boundaries of the property.

North Open Plot

South Usarghar Betwade Road

East Internal Road

Runwal Gardens - T24 West

Considering various parameters recorded, existing economic scenario, and the information that is available with reference to the development of neighborhood and method selected for valuation, we are of the opinion that, the property premises can be assessed and valued for banking purpose for ₹ 60,39,000.00 (Rupees Sixty Lakh Thirty Nine Thousand Only). As per Site Inspection 45% Construction Work is Completed.