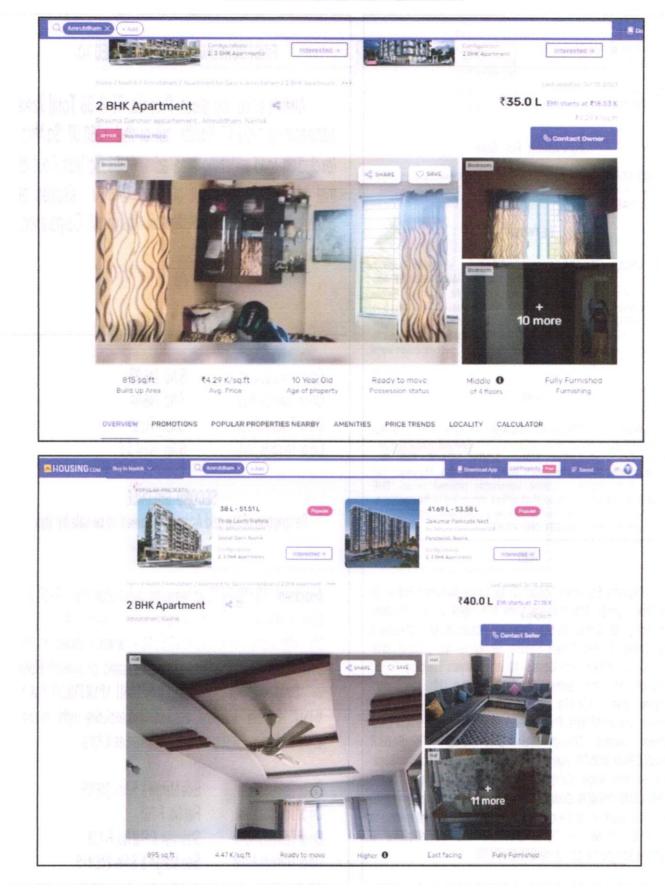

Residential Flat No. F - 702, Seventh Floor, **" Sagar Sparsh Apartment E & F Wing "**, Survey No. 246/ 10, Plot No. 35 & 36, Near Manjuprabha Hospital, Audumbar Nagar, Dr. Nanasaheb Dharmadhikari Marg, Amrutdham, Village - Nashik, Taluka & District - Nashik, PIN Code – 422003, State – Maharashtra, Country – India.

#### VALUATION OPINION REPORT

This is to certify that the property bearing Residential Flat No. F - 702, Seventh Floor, " Sagar Sparsh Apartment E & F Wing ", Survey No. 246/ 10, Plot No. 35 & 36, Near Manjuprabha Hospital, Audumbar Nagar, Dr. Nanasaheb Dharmadhikari Marg, Amrutdham, Village - Nashik, Taluka & District - Nashik, PIN Code -422003, State - Maharashtra, Country - India. belongs to Name of Proposed Purchaser: Mr. Sagar Shantaram Pagar & Mrs. Meena Shantaram Pagar. Name of Owner: Mr. Sagar Mahadeorao Bonde & Mrs. Sarita Sagar Bonde.