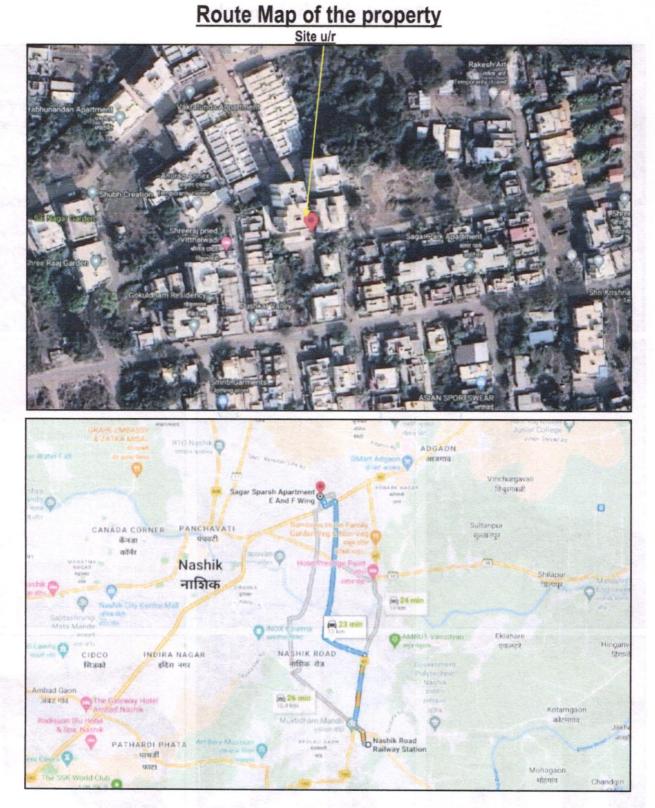

Residential Flat No. F - 702, Seventh Floor, **" Sagar Sparsh Apartment E & F Wing "**, Survey No. 246/ 10, Plot No. 35 & 36, Near Manjuprabha Hospital, Audumbar Nagar, Dr. Nanasaheb Dharmadhikari Marg, Amrutdham, Village - Nashik, Taluka & District - Nashik, PIN Code – 422003, State – Maharashtra, Country – India.

#### Latitude Longitude: 20°01'16.1"N 73°49'37.0"E

**Q** Rajkot

**Q** Raipur

♀ Jaipur

erang, Chandivali Farm Road, Andheri (East),

www.vastukala.org

9 Mumbai

Thane

Delhi NCR