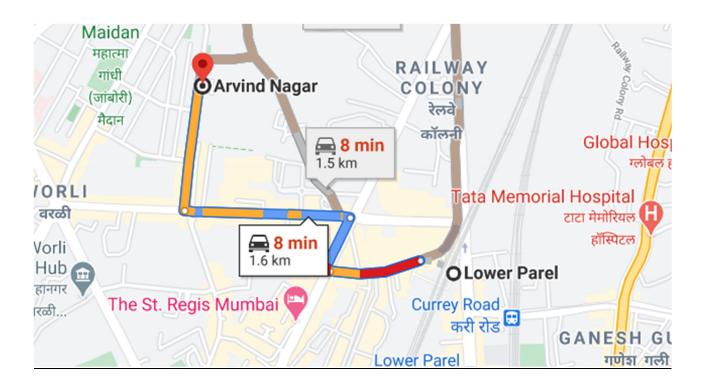

## **VALUATION REPORT (IN RESPECT OF FLATS)**

| Т    | CENEDAL                                                        |   |                                                                                                                                                                                                                                                                                                                                                                                                                                                                                                                                                                    |
|------|----------------------------------------------------------------|---|--------------------------------------------------------------------------------------------------------------------------------------------------------------------------------------------------------------------------------------------------------------------------------------------------------------------------------------------------------------------------------------------------------------------------------------------------------------------------------------------------------------------------------------------------------------------|
|      | GENERAL                                                        | : | C. 1 CDI C                                                                                                                                                                                                                                                                                                                                                                                                                                                                                                                                                         |
|      | F                                                              |   | Submission to SBI Commercial Branch AMT – IV, Mumbai                                                                                                                                                                                                                                                                                                                                                                                                                                                                                                               |
| 2    | 2 a)Date of inspection                                         |   | 26.11.2020                                                                                                                                                                                                                                                                                                                                                                                                                                                                                                                                                         |
|      | b) Date on which valuation is made                             | : | 25.12.2020                                                                                                                                                                                                                                                                                                                                                                                                                                                                                                                                                         |
| 3    | List of Documents produced for perusal                         | : | NA                                                                                                                                                                                                                                                                                                                                                                                                                                                                                                                                                                 |
| 4    | Name of the owner(s) and his/ their                            | : | M/s. Creative Lights Pvt. Ltd                                                                                                                                                                                                                                                                                                                                                                                                                                                                                                                                      |
|      | address (es) with phone no.                                    |   | Phone:-                                                                                                                                                                                                                                                                                                                                                                                                                                                                                                                                                            |
|      | ( Details of share of each owner in case                       |   | Address : -                                                                                                                                                                                                                                                                                                                                                                                                                                                                                                                                                        |
|      | of joint ownership)                                            |   |                                                                                                                                                                                                                                                                                                                                                                                                                                                                                                                                                                    |
| 5    |                                                                |   | The property is Gala No.5, Aabeearr Industrial Estate Pvt. Ltd, in the Compound of Universal Mechanical Work Pvt. Ltd, Opp. BDD Chawl No. 114, Worli-Lower Parel, Mumbai- 400 013. Land is leasehold. The gala is owned by M/s. Creative Lights Pvt. Ltd. Builtup area of gala is 2,400 Sq. ft. The building is completed in 1980. The age of the building is 40 years and total expected life of 60 years. All civic amenities like schools, colleges, playgrounds, railway stations, etc, are in the vicinity. Lower Parel railway station is about 1.6 Km away. |
|      | Location of the Property                                       | : |                                                                                                                                                                                                                                                                                                                                                                                                                                                                                                                                                                    |
|      | 1. Plot No. / Survey No.                                       | : | -                                                                                                                                                                                                                                                                                                                                                                                                                                                                                                                                                                  |
|      | 2. Door No.                                                    | : | Gala No. 5                                                                                                                                                                                                                                                                                                                                                                                                                                                                                                                                                         |
|      | 3. T.S. No./ Village                                           | : | -                                                                                                                                                                                                                                                                                                                                                                                                                                                                                                                                                                  |
|      | 4. Ward /Taluka                                                |   | -                                                                                                                                                                                                                                                                                                                                                                                                                                                                                                                                                                  |
|      | 5. Mandal / District                                           | : | Mumbai                                                                                                                                                                                                                                                                                                                                                                                                                                                                                                                                                             |
| NDK4 | 6. Date of issue and validity of layout of approved map / plan | : | Not Available                                                                                                                                                                                                                                                                                                                                                                                                                                                                                                                                                      |