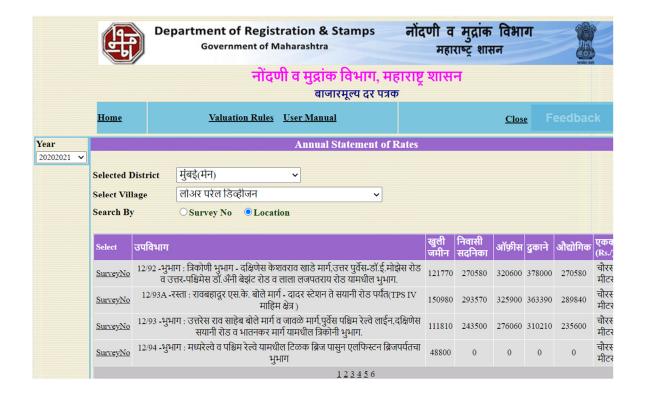

and restrictions.**
- 28. A valuer shall refrain from accepting too many assignments, if he/it is unlikely to be able to devote adequate time to each of his/ its assignments.
- 29. A valuer shall not conduct business which in the opinion of the authority or the registered valuer organisation discredits the profession.

#### Miscellaneous

- 31. A valuer shall refrain from undertaking to review the work of another valuer of the same client except under written orders from the bank or housing finance institutions and with knowledge of the concerned valuer.
- 32. A valuer shall follow this code as amended or revised from time to time

Signature of the valuer:

Name of the Valuer : Sadashiv Nargundkar

Address of the valuer : \_(As stated on the letterhead.)

Date: 25/12/2020 Place: Mumbai







## **Google Location**





## Photographs of the property