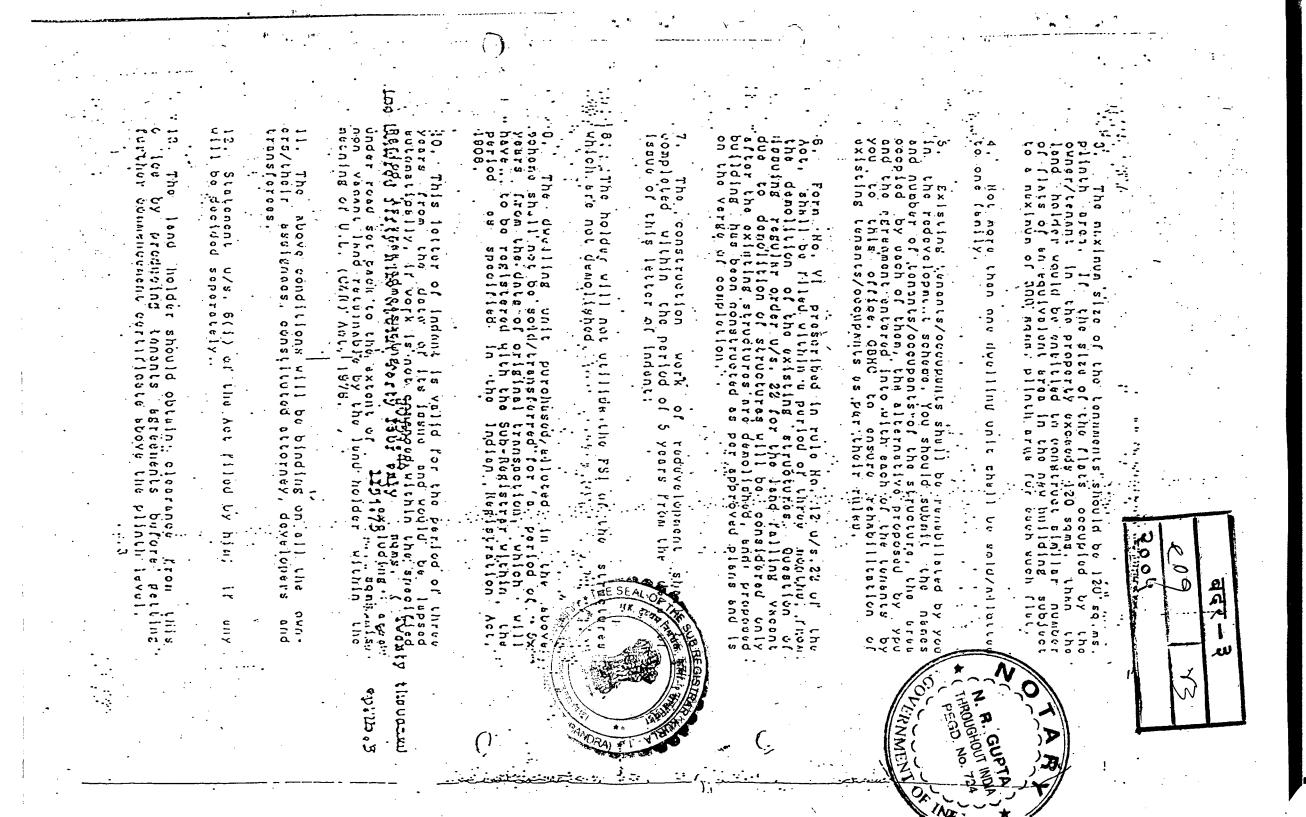

assigns) of the OTHER PART :

Whereas:

बदर -0 २००५

- ) SLM Industries Limited (formerly known as "T Maneklal Manufacturing Company Limited"), a company within the meaning of the Companies Act 1956 (hereinafter referred to as "the Original Owner") was the owner and/or seized and possessed of and/or otherwise well and sufficiently entitled to several pieces and parcels of land admeasuring 27,368.3 square meters situate at Village Mohili, Andheri Kurla Road, Greater Mumbai, State of Maharashtra more particularly described in the First Schedule hereunder written (hereinafter referred to as "**the larger property**")
- (ii) In or around June1991 the Original Owner had been declared a Sick Industrial Unit under the provisions of the Sick Industrial Companies (Special Provisions) Act 1985 (hereinafter referred to as "SICA");
- (iii) By an Order dated 28 February 1995 passed under the provisions of Section 18 (4) read with Section 19 (3) of the SICA, the Board for Industrial and Financial Reconstruction (hereinafter referred to as "BIFR") has sanctioned a Scheme for Rehabilitation ("Scheme") of the Original Owner;
- (iv) In terms of Clause III (2) of the Scheme read with Section 18 (6A) of SICA and Clause VII (7) of the Scheme, the Original Owner was required to sell the Larger Property to the Promoter and accordingly the Original Owner by an Agreement dated 16 June 1995 read with Supplemental Agreement dated 15<sup>th</sup> September, 1995, agreed to sell and transfer to the Promoter the Larger Property on the terms and conditions therein contained.
- (v) The larger property was situated in Special Industrial Zone (I-3). By an order dated 21 August 1995, the Municipal Corporation of Greater Mumbai (MCGM) berefitted in the Gismon development of the larger property for commercial purpose inter alia on the terms and conditions that 17.5% of the net area of the larger property shall be developed and handed over as amenity plot;
- (vi) The Larger Property is within the Bombay Urban Agglomeration as per the Schedule appended to the ULC Act. By an Order dated 29 July 1995 bearing The ULC D.III/22/5696 and Order dated 5 August 1996 read with order dated 19 May 2000 passed by the Additional Collector and Competent Authority, ULC, Greater Bombay the Larger Property has been permitted to be redeveloped;
- (vii) Besides the Floor Space Index (FSI) being the yield of the Larger Property that is available as per the provisions of Development Control Regulation for Greater Mumbai (DCR), the Larger Property is designated as receivable plot and additional FSI by way of Transferable Development Rights (TDR) could be loaded thereon as per the provisions of the DCR. In these circumstances several buildings and/or structures could be constructed on the Larger Property by consuming FSI being the yield of the Larger Property and TDR;