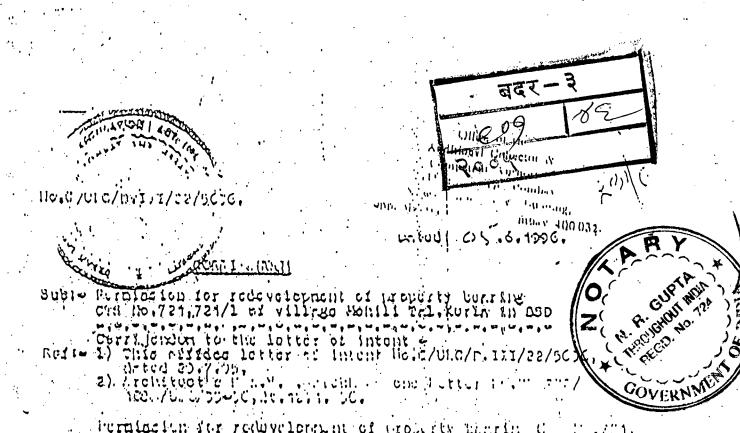

assigns) of the OTHER PART :

Whereas:

बदर -0 २००५

- ) SLM Industries Limited (formerly known as "T Maneklal Manufacturing Company Limited"), a company within the meaning of the Companies Act 1956 (hereinafter referred to as "the Original Owner") was the owner and/or seized and possessed of and/or otherwise well and sufficiently entitled to several pieces and parcels of land admeasuring 27,368.3 square meters situate at Village Mohili, Andheri Kurla Road, Greater Mumbai, State of Maharashtra more particularly described in the First Schedule hereunder written (hereinafter referred to as "**the larger property**")
- (ii) In or around June1991 the Original Owner had been declared a Sick Industrial Unit under the provisions of the Sick Industrial Companies (Special Provisions) Act 1985 (hereinafter referred to as "SICA");
- (iii) By an Order dated 28 February 1995 passed under the provisions of Section 18 (4) read with Section 19 (3) of the SICA, the Board for Industrial and Financial Reconstruction (hereinafter referred to as "BIFR") has sanctioned a Scheme for Rehabilitation ("Scheme") of the Original Owner;
- (iv) In terms of Clause III (2) of the Scheme read with Section 18 (6A) of SICA and Clause VII (7) of the Scheme, the Original Owner was required to sell the Larger Property to the Promoter and accordingly the Original Owner by an Agreement dated 16 June 1995 read with Supplemental Agreement dated 15<sup>th</sup> September, 1995, agreed to sell and transfer to the Promoter the Larger Property on the terms and conditions therein contained.
- (v) The larger property was situated in Special Industrial Zone (I-3). By an order dated 21 August 1995, the Municipal Corporation of Greater Mumbai (MCGM) berefitted in the Gismon development of the larger property for commercial purpose inter alia on the terms and conditions that 17.5% of the net area of the larger property shall be developed and handed over as amenity plot;
- (vi) The Larger Property is within the Bombay Urban Agglomeration as per the Schedule appended to the ULC Act. By an Order dated 29 July 1995 bearing The ULC D.III/22/5696 and Order dated 5 August 1996 read with order dated 19 May 2000 passed by the Additional Collector and Competent Authority, ULC, Greater Bombay the Larger Property has been permitted to be redeveloped;
- (vii) Besides the Floor Space Index (FSI) being the yield of the Larger Property that is available as per the provisions of Development Control Regulation for Greater Mumbai (DCR), the Larger Property is designated as receivable plot and additional FSI by way of Transferable Development Rights (TDR) could be loaded thereon as per the provisions of the DCR. In these circumstances several buildings and/or structures could be constructed on the Larger Property by consuming FSI being the yield of the Larger Property and TDR;