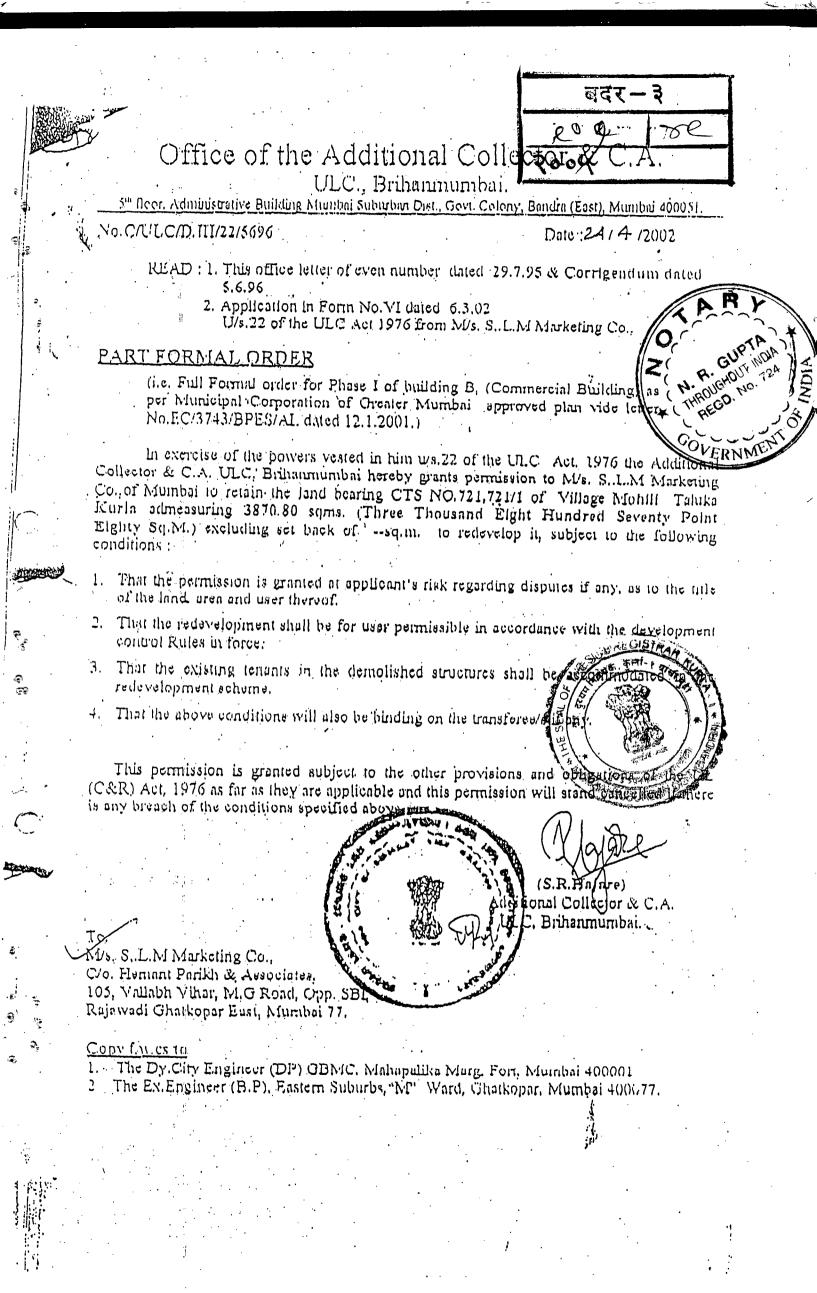

assigns) of the OTHER PART :

Whereas:

बदर -0 २००५

- ) SLM Industries Limited (formerly known as "T Maneklal Manufacturing Company Limited"), a company within the meaning of the Companies Act 1956 (hereinafter referred to as "the Original Owner") was the owner and/or seized and possessed of and/or otherwise well and sufficiently entitled to several pieces and parcels of land admeasuring 27,368.3 square meters situate at Village Mohili, Andheri Kurla Road, Greater Mumbai, State of Maharashtra more particularly described in the First Schedule hereunder written (hereinafter referred to as "**the larger property**")
- (ii) In or around June1991 the Original Owner had been declared a Sick Industrial Unit under the provisions of the Sick Industrial Companies (Special Provisions) Act 1985 (hereinafter referred to as "SICA");
- (iii) By an Order dated 28 February 1995 passed under the provisions of Section 18 (4) read with Section 19 (3) of the SICA, the Board for Industrial and Financial Reconstruction (hereinafter referred to as "BIFR") has sanctioned a Scheme for Rehabilitation ("Scheme") of the Original Owner;
- (iv) In terms of Clause III (2) of the Scheme read with Section 18 (6A) of SICA and Clause VII (7) of the Scheme, the Original Owner was required to sell the Larger Property to the Promoter and accordingly the Original Owner by an Agreement dated 16 June 1995 read with Supplemental Agreement dated 15<sup>th</sup> September, 1995, agreed to sell and transfer to the Promoter the Larger Property on the terms and conditions therein contained.
- (v) The larger property was situated in Special Industrial Zone (I-3). By an order dated 21 August 1995, the Municipal Corporation of Greater Mumbai (MCGM) berefitted in the Gismon development of the larger property for commercial purpose inter alia on the terms and conditions that 17.5% of the net area of the larger property shall be developed and handed over as amenity plot;
- (vi) The Larger Property is within the Bombay Urban Agglomeration as per the Schedule appended to the ULC Act. By an Order dated 29 July 1995 bearing The ULC D.III/22/5696 and Order dated 5 August 1996 read with order dated 19 May 2000 passed by the Additional Collector and Competent Authority, ULC, Greater Bombay the Larger Property has been permitted to be redeveloped;
- (vii) Besides the Floor Space Index (FSI) being the yield of the Larger Property that is available as per the provisions of Development Control Regulation for Greater Mumbai (DCR), the Larger Property is designated as receivable plot and additional FSI by way of Transferable Development Rights (TDR) could be loaded thereon as per the provisions of the DCR. In these circumstances several buildings and/or structures could be constructed on the Larger Property by consuming FSI being the yield of the Larger Property and TDR;

(i)

T

ŝ

THROUGHOUT REGD. No.

- ३ बदर-0

- (viii) The Promoter is desirous of developing portion of the larger property and constructing Residential / Commercial buildings thereon. The said portion on which the Residencial / Commercial buildings proposed to be constructed is more particularly described in the Second Schedule hereunder written (hereinafter referred to as "the said property"). On the remaining property on which Commercial / residential project is proposed to be constructed shall hereafter be referred to as " Adjoining Property".
- (ix) In respect of the Larger Property, the Promoter has submitted to the Municipal Corporation of Greater Mumbai (MCGM), a lay out scheme and the MCGM by its Order dated 10 November 1995 sanctioned and approved the same subject to the terms and conditions mentioned therein. The said lay out was amended and the amended lay out was approved and sanctioned by BMC vide its order dated 11<sup>th</sup> January 2001. The said amended lay out makes provision for Recreation Ground (RG) being RG "A", RG "B" and RG "C" and internal road;
- (x) As per the said amended lay out, 3 commercial buildings being Building "A", Building "B" and Building "C" are proposed to be constructed on the said property and/or Residential / commercial buildings being Building "D" is proposed to be constructed on the adjoining property.
- (xi) The MCGM has sanctioned the plans for construction of commercial Building "A" and issued Intimation of Disapproval (IOD) bearing No. CE/3837/BPES/AL dated 05<sup>th</sup> December 2001 and Commencement Certificate (CC) bearing No. CE/3837/BPES/AL dated 18 April 2002. Building "A" shall be of ground and nine upper floors. A copy of the said IOD dated 05<sup>th</sup> December 2001 and CC dated 18<sup>th</sup> April 2002 are annexed hereto and has been marked as ANNEXURE 1 & ANNEXURE 2 respectively.
- (xii)