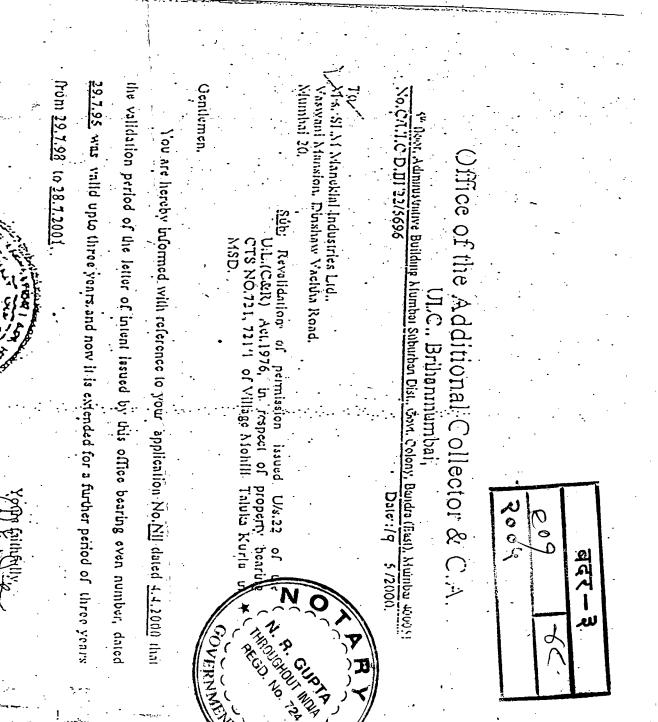

assigns) of the OTHER PART :

Whereas:

बदर -0 २००५

- ) SLM Industries Limited (formerly known as "T Maneklal Manufacturing Company Limited"), a company within the meaning of the Companies Act 1956 (hereinafter referred to as "the Original Owner") was the owner and/or seized and possessed of and/or otherwise well and sufficiently entitled to several pieces and parcels of land admeasuring 27,368.3 square meters situate at Village Mohili, Andheri Kurla Road, Greater Mumbai, State of Maharashtra more particularly described in the First Schedule hereunder written (hereinafter referred to as "**the larger property**")
- (ii) In or around June1991 the Original Owner had been declared a Sick Industrial Unit under the provisions of the Sick Industrial Companies (Special Provisions) Act 1985 (hereinafter referred to as "SICA");
- (iii) By an Order dated 28 February 1995 passed under the provisions of Section 18 (4) read with Section 19 (3) of the SICA, the Board for Industrial and Financial Reconstruction (hereinafter referred to as "BIFR") has sanctioned a Scheme for Rehabilitation ("Scheme") of the Original Owner;
- (iv) In terms of Clause III (2) of the Scheme read with Section 18 (6A) of SICA and Clause VII (7) of the Scheme, the Original Owner was required to sell the Larger Property to the Promoter and accordingly the Original Owner by an Agreement dated 16 June 1995 read with Supplemental Agreement dated 15<sup>th</sup> September, 1995, agreed to sell and transfer to the Promoter the Larger Property on the terms and conditions therein contained.
- (v) The larger property was situated in Special Industrial Zone (I-3). By an order dated 21 August 1995, the Municipal Corporation of Greater Mumbai (MCGM) berefitted in the Gismon development of the larger property for commercial purpose inter alia on the terms and conditions that 17.5% of the net area of the larger property shall be developed and handed over as amenity plot;
- (vi) The Larger Property is within the Bombay Urban Agglomeration as per the Schedule appended to the ULC Act. By an Order dated 29 July 1995 bearing The ULC D.III/22/5696 and Order dated 5 August 1996 read with order dated 19 May 2000 passed by the Additional Collector and Competent Authority, ULC, Greater Bombay the Larger Property has been permitted to be redeveloped;
- (vii) Besides the Floor Space Index (FSI) being the yield of the Larger Property that is available as per the provisions of Development Control Regulation for Greater Mumbai (DCR), the Larger Property is designated as receivable plot and additional FSI by way of Transferable Development Rights (TDR) could be loaded thereon as per the provisions of the DCR. In these circumstances several buildings and/or structures could be constructed on the Larger Property by consuming FSI being the yield of the Larger Property and TDR;