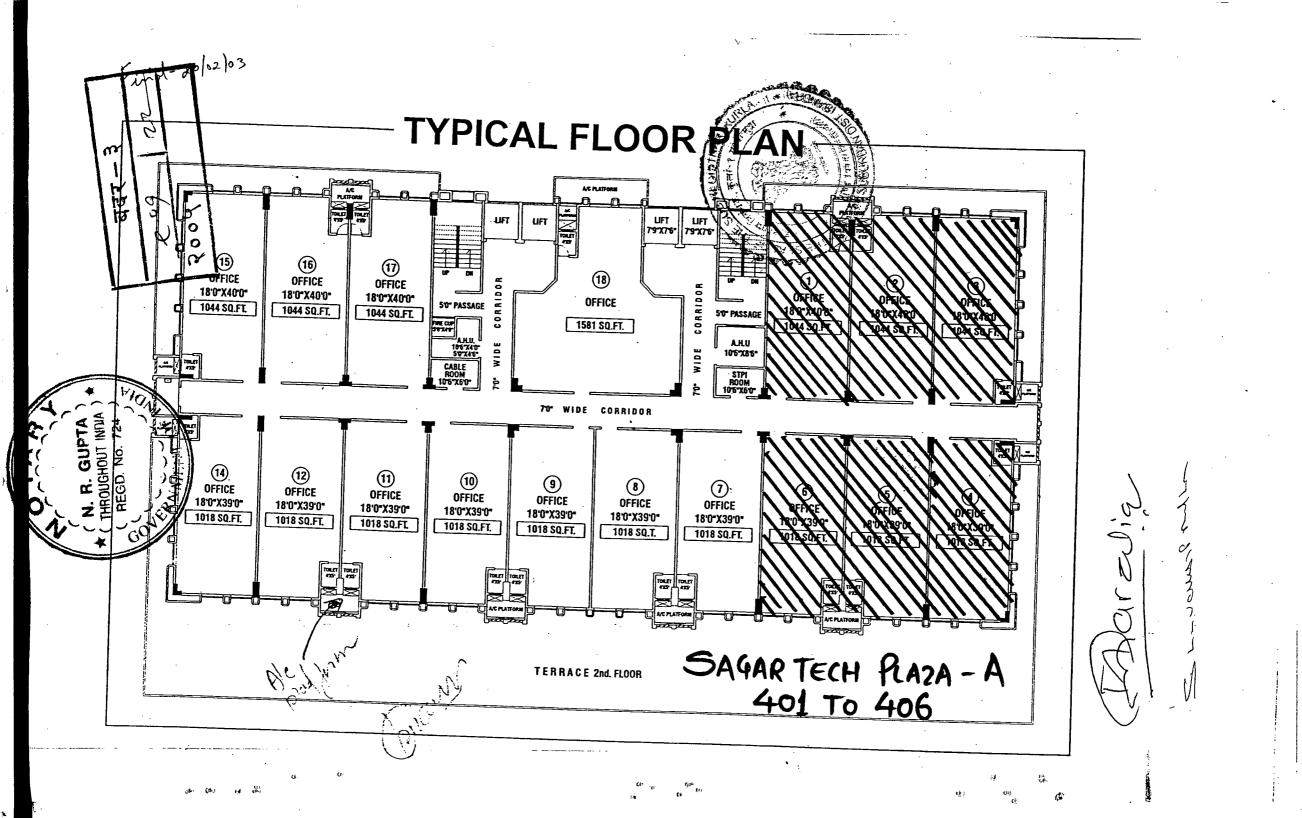

(xiv)

The Promoter agrees to allot to the Purchaser(s) Shop / commercial premises No. 401 to 406 admeasuring 6,271 sq.ft. (built-up) on the Fourth floor in building "A" being constructed on the said property (hereinafter referred to as "the Commercial premises"). For the purpose of this Agreement, the expression "built-up" shall mean and include the

The Promoter that F construct the said buildings on the said property more particularly described in the Second Schedule hereunder written in accordance with the plans, specifications, designs and elevations as approved by the concerned local authority and which have been seen and approved by the Purchaser with such variations and modifications as a Promoter may make from time to time. The name of the Building "A" shall be "SAGAR TECH PLAZA – A "