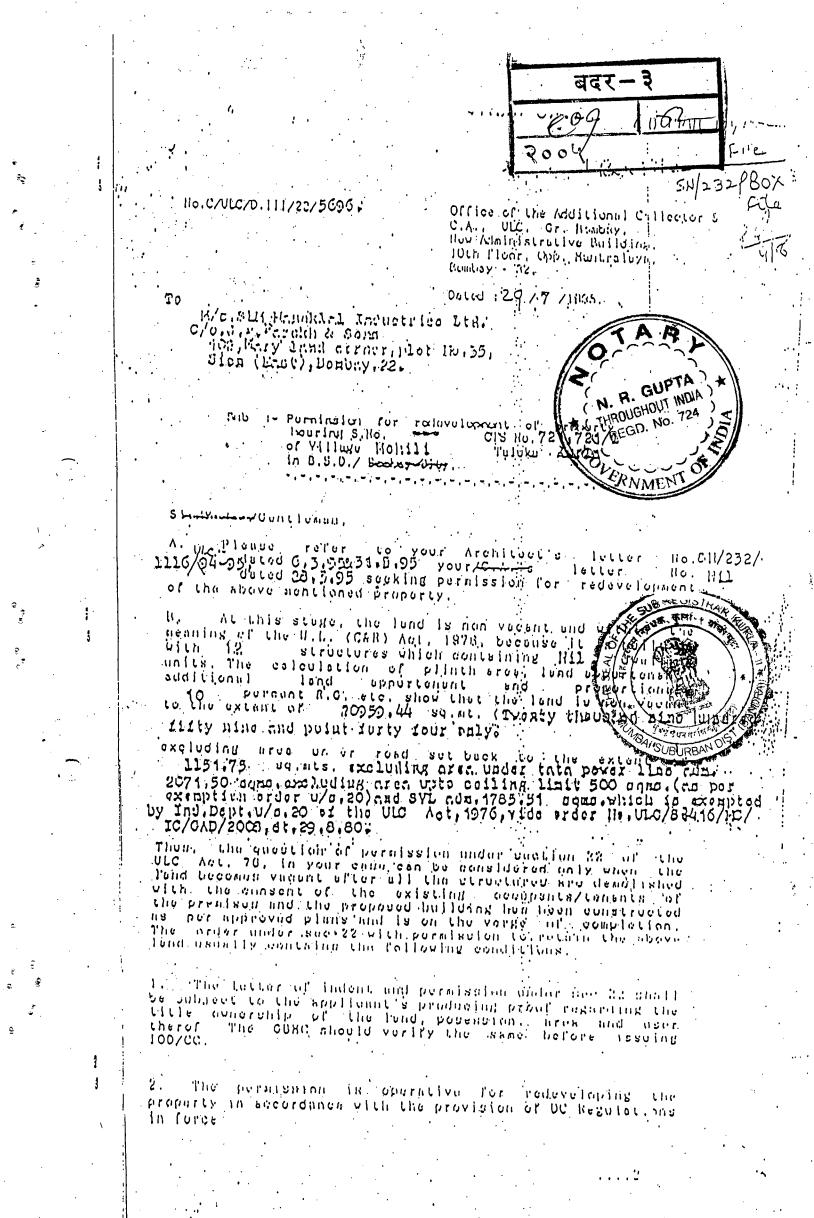

assigns) of the OTHER PART :

Whereas:

बदर -0 २००५

- ) SLM Industries Limited (formerly known as "T Maneklal Manufacturing Company Limited"), a company within the meaning of the Companies Act 1956 (hereinafter referred to as "the Original Owner") was the owner and/or seized and possessed of and/or otherwise well and sufficiently entitled to several pieces and parcels of land admeasuring 27,368.3 square meters situate at Village Mohili, Andheri Kurla Road, Greater Mumbai, State of Maharashtra more particularly described in the First Schedule hereunder written (hereinafter referred to as "**the larger property**")
- (ii) In or around June1991 the Original Owner had been declared a Sick Industrial Unit under the provisions of the Sick Industrial Companies (Special Provisions) Act 1985 (hereinafter referred to as "SICA");
- (iii) By an Order dated 28 February 1995 passed under the provisions of Section 18 (4) read with Section 19 (3) of the SICA, the Board for Industrial and Financial Reconstruction (hereinafter referred to as "BIFR") has sanctioned a Scheme for Rehabilitation ("Scheme") of the Original Owner;
- (iv) In terms of Clause III (2) of the Scheme read with Section 18 (6A) of SICA and Clause VII (7) of the Scheme, the Original Owner was required to sell the Larger Property to the Promoter and accordingly the Original Owner by an Agreement dated 16 June 1995 read with Supplemental Agreement dated 15<sup>th</sup> September, 1995, agreed to sell and transfer to the Promoter the Larger Property on the terms and conditions therein contained.
- (v) The larger property was situated in Special Industrial Zone (I-3). By an order dated 21 August 1995, the Municipal Corporation of Greater Mumbai (MCGM) berefitted in the Gismon development of the larger property for commercial purpose inter alia on the terms and conditions that 17.5% of the net area of the larger property shall be developed and handed over as amenity plot;
- (vi) The Larger Property is within the Bombay Urban Agglomeration as per the Schedule appended to the ULC Act. By an Order dated 29 July 1995 bearing The ULC D.III/22/5696 and Order dated 5 August 1996 read with order dated 19 May 2000 passed by the Additional Collector and Competent Authority, ULC, Greater Bombay the Larger Property has been permitted to be redeveloped;
- (vii) Besides the Floor Space Index (FSI) being the yield of the Larger Property that is available as per the provisions of Development Control Regulation for Greater Mumbai (DCR), the Larger Property is designated as receivable plot and additional FSI by way of Transferable Development Rights (TDR) could be loaded thereon as per the provisions of the DCR. In these circumstances several buildings and/or structures could be constructed on the Larger Property by consuming FSI being the yield of the Larger Property and TDR;