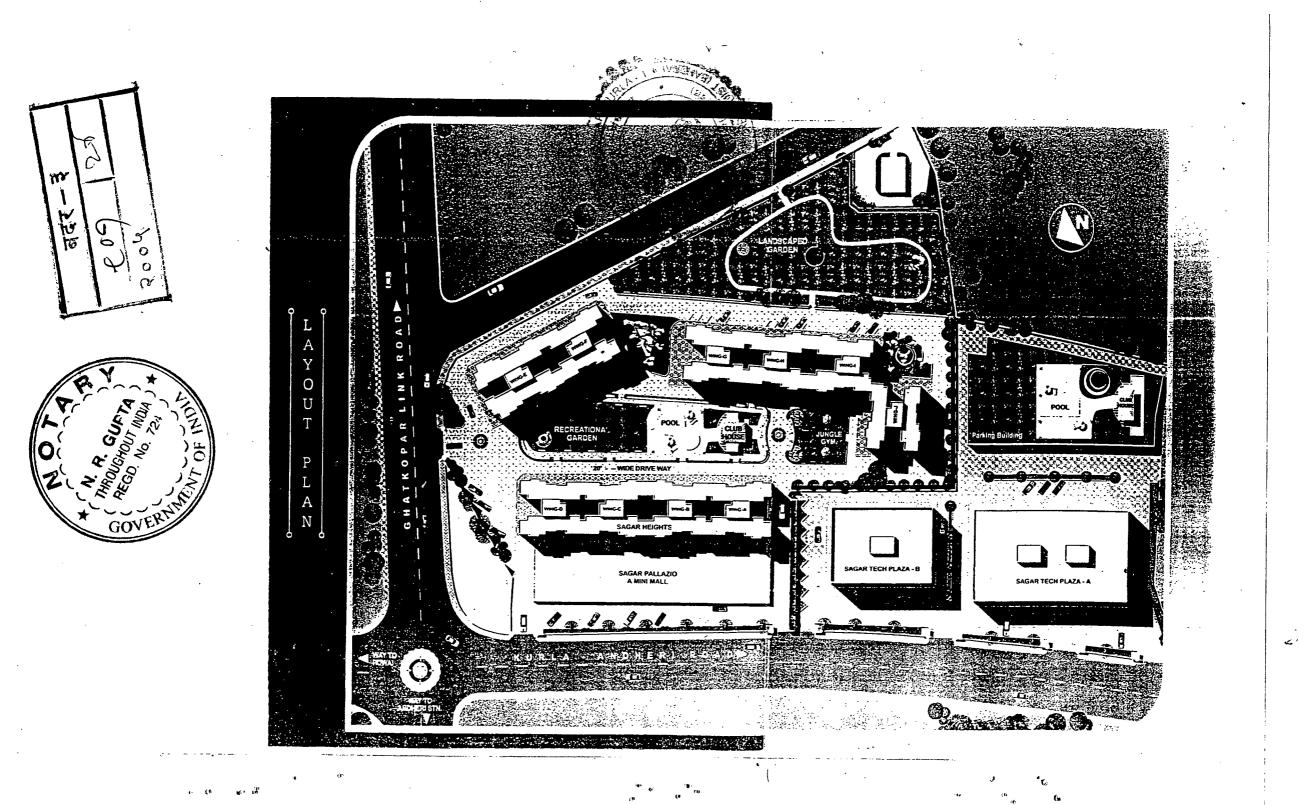

assigns) of the OTHER PART :

Whereas:

बदर -0 २००५

- ) SLM Industries Limited (formerly known as "T Maneklal Manufacturing Company Limited"), a company within the meaning of the Companies Act 1956 (hereinafter referred to as "the Original Owner") was the owner and/or seized and possessed of and/or otherwise well and sufficiently entitled to several pieces and parcels of land admeasuring 27,368.3 square meters situate at Village Mohili, Andheri Kurla Road, Greater Mumbai, State of Maharashtra more particularly described in the First Schedule hereunder written (hereinafter referred to as "**the larger property**")
- (ii) In or around June1991 the Original Owner had been declared a Sick Industrial Unit under the provisions of the Sick Industrial Companies (Special Provisions) Act 1985 (hereinafter referred to as "SICA");
- (iii) By an Order dated 28 February 1995 passed under the provisions of Section 18 (4) read with Section 19 (3) of the SICA, the Board for Industrial and Financial Reconstruction (hereinafter referred to as "BIFR") has sanctioned a Scheme for Rehabilitation ("Scheme") of the Original Owner;
- (iv) In terms of Clause III (2) of the Scheme read with Section 18 (6A) of SICA and Clause VII (7) of the Scheme, the Original Owner was required to sell the Larger Property to the Promoter and accordingly the Original Owner by an Agreement dated 16 June 1995 read with Supplemental Agreement dated 15<sup>th</sup> September, 1995, agreed to sell and transfer to the Promoter the Larger Property on the terms and conditions therein contained.
- (v) The larger property was situated in Special Industrial Zone (I-3). By an order dated 21 August 1995, the Municipal Corporation of Greater Mumbai (MCGM) berefitted in the Gismon development of the larger property for commercial purpose inter alia on the terms and conditions that 17.5% of the net area of the larger property shall be developed and handed over as amenity plot;
- (vi) The Larger Property is within the Bombay Urban Agglomeration as per the Schedule appended to the ULC Act. By an Order dated 29 July 1995 bearing The ULC D.III/22/5696 and Order dated 5 August 1996 read with order dated 19 May 2000 passed by the Additional Collector and Competent Authority, ULC, Greater Bombay the Larger Property has been permitted to be redeveloped;
- (vii) Besides the Floor Space Index (FSI) being the yield of the Larger Property that is available as per the provisions of Development Control Regulation for Greater Mumbai (DCR), the Larger Property is designated as receivable plot and additional FSI by way of Transferable Development Rights (TDR) could be loaded thereon as per the provisions of the DCR. In these circumstances several buildings and/or structures could be constructed on the Larger Property by consuming FSI being the yield of the Larger Property and TDR;

(i)

T

ŝ

THROUGHOUT REGD. No.

- ३ बदर-0

- (viii) The Promoter is desirous of developing portion of the larger property and constructing Residential / Commercial buildings thereon. The said portion on which the Residencial / Commercial buildings proposed to be constructed is more particularly described in the Second Schedule hereunder written (hereinafter referred to as "the said property"). On the remaining property on which Commercial / residential project is proposed to be constructed shall hereafter be referred to as " Adjoining Property".
- (ix) In respect of the Larger Property, the Promoter has submitted to the Municipal Corporation of Greater Mumbai (MCGM), a lay out scheme and the MCGM by its Order dated 10 November 1995 sanctioned and approved the same subject to the terms and conditions mentioned therein. The said lay out was amended and the amended lay out was approved and sanctioned by BMC vide its order dated 11<sup>th</sup> January 2001. The said amended lay out makes provision for Recreation Ground (RG) being RG "A", RG "B" and RG "C" and internal road;
- (x) As per the said amended lay out, 3 commercial buildings being Building "A", Building "B" and Building "C" are proposed to be constructed on the said property and/or Residential / commercial buildings being Building "D" is proposed to be constructed on the adjoining property.
- (xi) The MCGM has sanctioned the plans for construction of commercial Building "A" and issued Intimation of Disapproval (IOD) bearing No. CE/3837/BPES/AL dated 05<sup>th</sup> December 2001 and Commencement Certificate (CC) bearing No. CE/3837/BPES/AL dated 18 April 2002. Building "A" shall be of ground and nine upper floors. A copy of the said IOD dated 05<sup>th</sup> December 2001 and CC dated 18<sup>th</sup> April 2002 are annexed hereto and has been marked as ANNEXURE 1 & ANNEXURE 2 respectively.
- (xii)