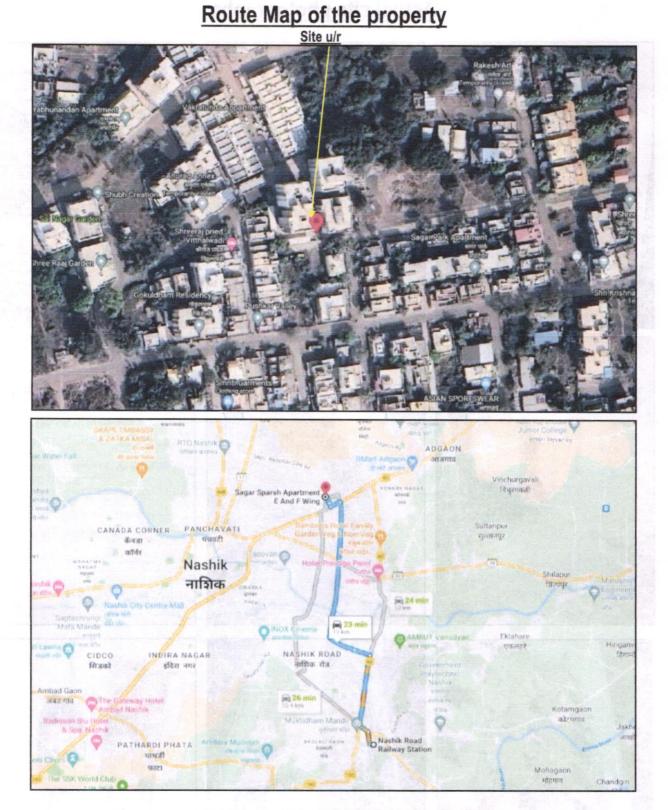

Residential Flat No. F - 303, Third Floor, **" Sagar Sparsh Apartment E & F Wing "**, Survey No. 246/ 10, Plot No. 35 & 36, Near Manjuprabha Hospital, Audumbar Nagar, Dr. Nanasaheb Dharmadhikari Marg, Amrutdham, Village - Nashik, Taluka & District - Nashik, PIN Code – 422003, State – Maharashtra, Country – India.

Vastukala Consultants (I) Pvt. Ltd. An ISO 9001:2015 Certified Company www.vastukala.org

|          |                                                                         | 181 ISI                                                                          | 16.                                                                      | Sole Ownership                                                                                                                                                                                                                                                                                                                                      |  |  |  |  |
|----------|-------------------------------------------------------------------------|----------------------------------------------------------------------------------|--------------------------------------------------------------------------|-----------------------------------------------------------------------------------------------------------------------------------------------------------------------------------------------------------------------------------------------------------------------------------------------------------------------------------------------------|--|--|--|--|
| 5.       | Brief description of the property (Including Leasehold / freehold etc.) |                                                                                  |                                                                          | The property is a Residential Flat No. F - 303 is<br>located on Third Floor. As per Approved plan, the<br>composition of flat is Living + 2 Bedroom + Kitchen + 1<br>Attached Toilet + 1 Common Toilet + 2 Balcony (i.e.,<br>2BHK).                                                                                                                 |  |  |  |  |
|          | As par Acted Site As nor the Dep<br>5 Vo. 2-44 & c Street Vo. 24        |                                                                                  | The property is at 10.0 Km. distance from n railway station Nashik Road. |                                                                                                                                                                                                                                                                                                                                                     |  |  |  |  |
|          | india de                                                                | 10 AT 11 2                                                                       |                                                                          | Landmark: Near Manjuprabha Hospital                                                                                                                                                                                                                                                                                                                 |  |  |  |  |
| 5a.      | Total<br>lease                                                          | Lease Period & remaining period (if nold)                                        | :                                                                        | N.A. as the property is freehold.                                                                                                                                                                                                                                                                                                                   |  |  |  |  |
| 6.       | Locati                                                                  | on of property                                                                   | :/                                                                       | Pheth                                                                                                                                                                                                                                                                                                                                               |  |  |  |  |
|          | a)                                                                      | Plot No. / Survey No.                                                            | 1.                                                                       | Survey No. 246/ 10, Plot No. 35 & 36                                                                                                                                                                                                                                                                                                                |  |  |  |  |
|          | b)                                                                      | Door No.                                                                         | :                                                                        | Residential Flat No. F- 303                                                                                                                                                                                                                                                                                                                         |  |  |  |  |
| WO P     | c)                                                                      | T.S. No. / Village                                                               | :                                                                        | Village – Nashik                                                                                                                                                                                                                                                                                                                                    |  |  |  |  |
| Const La | d)                                                                      | Ward / Taluka                                                                    | :                                                                        | Taluka – Nashik                                                                                                                                                                                                                                                                                                                                     |  |  |  |  |
| 62.9     | e)                                                                      | Mandal / District                                                                | :                                                                        | District – Nashik                                                                                                                                                                                                                                                                                                                                   |  |  |  |  |
|          | f)                                                                      | Date of issue and validity of layout of approved map / plan                      | · · · · · · · · · · · · · · · · · · ·                                    | Copy of Approved Building Plan Accompanying<br>Commencement Certificate No. C-1/ 370/ 2019 dated<br>20.06.2019 issued by Executive Engineer Town<br>Planning Nashik Municipal Corporation, Nashik.                                                                                                                                                  |  |  |  |  |
|          | g)                                                                      | Approved map / plan issuing authority                                            | :                                                                        | Nashik Municipal Corporation, Nashik                                                                                                                                                                                                                                                                                                                |  |  |  |  |
|          | h)                                                                      | Whether genuineness or authenticity of approved map/ plan is verified            | :                                                                        | Yes                                                                                                                                                                                                                                                                                                                                                 |  |  |  |  |
|          | i)                                                                      | Any other comments by our<br>empanelled valuers on authentic of<br>approved plan |                                                                          | No                                                                                                                                                                                                                                                                                                                                                  |  |  |  |  |
| 7.       |                                                                         | address of the property                                                          | 10                                                                       | Residential Flat No. F - 303, Third Floor, <b>"Saga</b><br><b>Sparsh Apartment E &amp; F Wing "</b> , Survey No. 246<br>10, Plot No. 35 & 36, Near Manjuprabha Hospital<br>Audumbar Nagar, Dr. Nanasaheb Dharmadhikar<br>Marg, Amrutdham, Village - Nashik, Taluka & District<br>Nashik, PIN Code – 422003, State – Maharashtra<br>Country – India. |  |  |  |  |
| 8.       | City /                                                                  | Town                                                                             | :                                                                        | Nashik                                                                                                                                                                                                                                                                                                                                              |  |  |  |  |
|          | -                                                                       | ential area                                                                      | :                                                                        | Yes                                                                                                                                                                                                                                                                                                                                                 |  |  |  |  |
|          | Comm                                                                    | nercial area                                                                     | :                                                                        | No                                                                                                                                                                                                                                                                                                                                                  |  |  |  |  |
|          | Industrial area                                                         |                                                                                  |                                                                          | No                                                                                                                                                                                                                                                                                                                                                  |  |  |  |  |
| 9.       | Classification of the area                                              |                                                                                  |                                                                          |                                                                                                                                                                                                                                                                                                                                                     |  |  |  |  |
|          |                                                                         | n / Middle / Poor                                                                | :                                                                        | Middle Class                                                                                                                                                                                                                                                                                                                                        |  |  |  |  |
|          |                                                                         | an / Semi Urban / Rural                                                          | :                                                                        | Urban                                                                                                                                                                                                                                                                                                                                               |  |  |  |  |
| 10.      | Coming under Corporation limit / Village<br>PanChhayat / Municipality   |                                                                                  | :                                                                        | Village – Nashik<br>Nashik Municipal Corporation, Nashik                                                                                                                                                                                                                                                                                            |  |  |  |  |