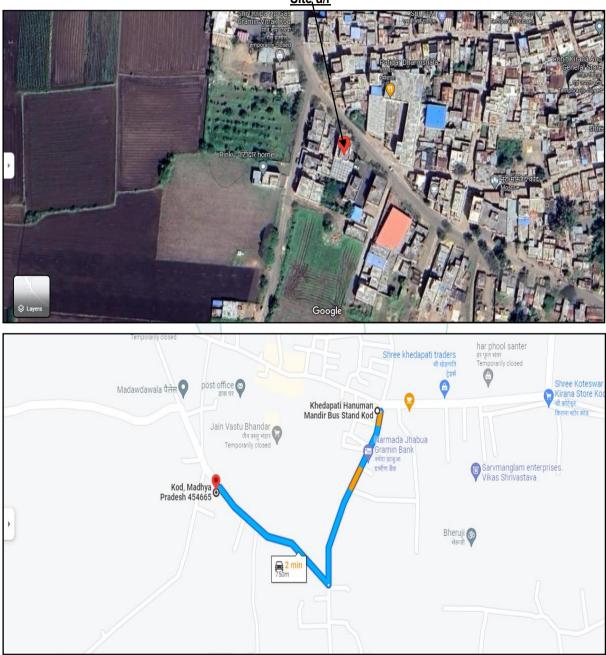

# Route Map of the property Site, u/r

Latitude Longitude - 22°53'02.9"N 75°11'04.6"E

Note: The Blue line shows the route to site from nearest Bus station (Khedapati Hanuman Mandir – 750 M.)