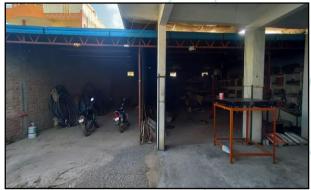

facts of markets discovered by us during our enquiries, however the government rate value in this case is less than the market value arrived by us. We are of the opinion that the value arrive by us will prove to be correct if an Auction of the subject property is carried out. As far as Market Value in Index II is concerned, it is not possible to comment on same, may be government rates are fixed by sampling during same point of time in part and whereas, Market values change every month.

In most of the cases the actual deal amount or Transaction value is not reflected in Index II because of various Market practices. As Valuer, we always try to give a value which is correct reflection of actual transaction value irrespective of any factors in market.





# **Actual site photographs**





















# **Actual site photographs**











# Route Map of the property Site, u/r



Latitude Longitude - 22°53'02.9"N 75°11'04.6"E

Note: The Blue line shows the route to site from nearest Bus station (Khedapati Hanuman Mandir – 750 M.)

# **Government Guideline Rate**

|                                                                                     | Mohalla/Colony/ Society/Road/Village | PLOT (SQM)  |            |            | BUILDING RESIDENTIAL (SQM) |       |           |                  | BUILDING COMMERCIAL (SQM) |        |        | BUILDING MULTI(SQM) |            | AGRICULTURAL<br>LAND(HECTARE) |              | AGRICULTURAL<br>PLOT(SQM) |                   |
|-------------------------------------------------------------------------------------|-----------------