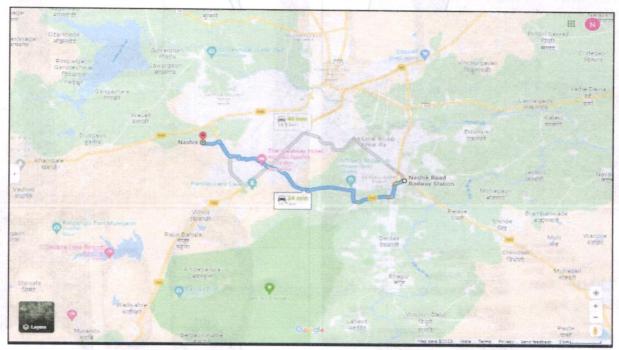

Residential Flat No. F - 30, Seventh Floor, F - Wing, Phase -2, "Dream Shelter", Gat No.106 + 114, CTS No. 4469/1+2 + 4472/1, Bhor Township, Medage Nagar, MHADA Road, Village - Chunchale, Taluka & District - Nashik, PIN Code - 422 007, State - Maharashtra, Country - India.

> Think.Innovate.Create Longitude Latitude: 19°58'20.5"N 73°43'05.7"E