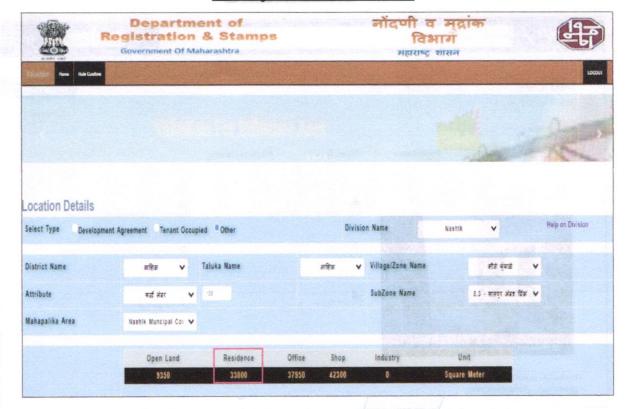

Considering various parameters recorded, existing economic scenario, and the information that is available with reference to the development of neighborhood and method selected for valuation, we are of the opinion that, the property premises can be assessed and valued for this particular purpose at 17,93,000.00 (Rupees Seventeen Lakh Ninety Three Thousand Only).