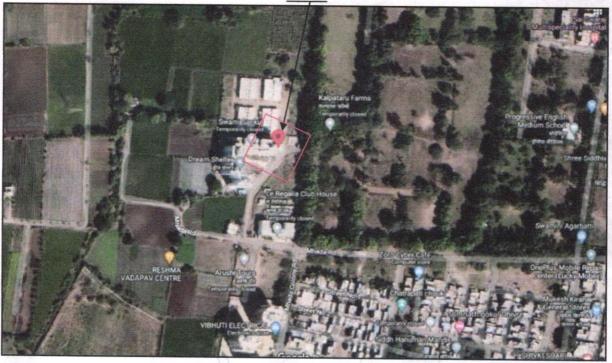

Residential Flat No. F - 30, Seventh Floor, F - Wing, Phase -2, "Dream Shelter", Gat No.106 + 114, CTS No. 4469/1+2 + 4472/1, Bhor Township, Medage Nagar, MHADA Road, Village - Chunchale, Taluka & District - Nashik, PIN Code - 422 007, State - Maharashtra, Country - India.

> Think.Innovate.Create Longitude Latitude: 19°58'20.5"N 73°43'05.7"E