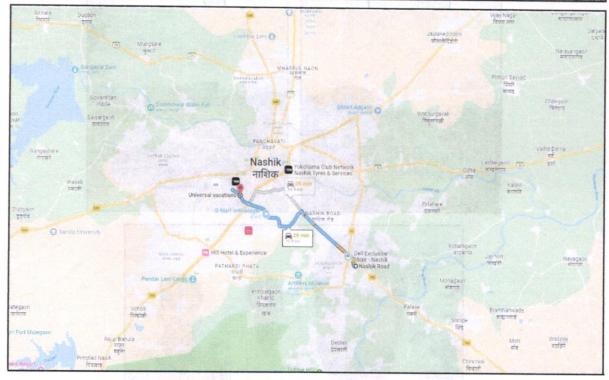

#### 1. Location Details:

The property is situated at "Three Leaves Phase One", Proposed Amalgamation with Residential and Commercial Building on Survey No. 789/3 at Village - Nashik Shiwar, Govind Nagar, Radha Vasudev Batavia Nagar, Old Canal Link Road, Nashik, Taluka & District - Nashik, PIN - 422 009, State - Maharashtra, Country -India. It is about 10.8 Km. travel distance from Nashik Railway Station. Surface transport to the property is by buses, Auto, taxis & private vehicles, Surface transport to the property is by buses, taxis & private vehicles. The property is in developing locality. All the amenities like shops, banks, hotels, markets, schools, hospitals, etc. are all available in the surrounding locality. The locality is middle class & developed.