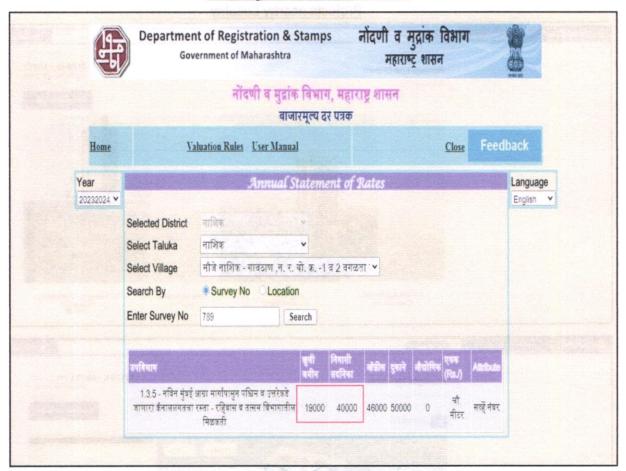

#### 1. Location Details:

The property is situated at "Three Leaves Phase One", Proposed Amalgamation with Residential and Commercial Building on Survey No. 789/3 at Village - Nashik Shiwar, Govind Nagar, Radha Vasudev Batavia Nagar, Old Canal Link Road, Nashik, Taluka & District - Nashik, PIN - 422 009, State - Maharashtra, Country -India. It is about 10.8 Km. travel distance from Nashik Railway Station. Surface transport to the property is by buses, Auto, taxis & private vehicles, Surface transport to the property is by buses, taxis & private vehicles. The property is in developing locality. All the amenities like shops, banks, hotels, markets, schools, hospitals, etc. are all available in the surrounding locality. The locality is middle class & developed.