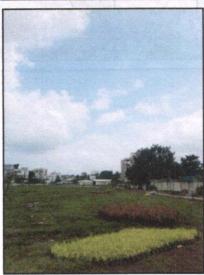

#### 1. Location Details:

The property is situated at "Three Leaves Phase One", Proposed Amalgamation with Residential and Commercial Building on Survey No. 789/3 at Village - Nashik Shiwar, Govind Nagar, Radha Vasudev Batavia Nagar, Old Canal Link Road, Nashik, Taluka & District - Nashik, PIN - 422 009, State - Maharashtra, Country -India. It is about 10.8 Km. travel distance from Nashik Railway Station. Surface transport to the property is by buses, Auto, taxis & private vehicles, Surface transport to the property is by buses, taxis & private vehicles. The property is in developing locality. All the amenities like shops, banks, hotels, markets, schools, hospitals, etc. are all available in the surrounding locality. The locality is middle class & developed.