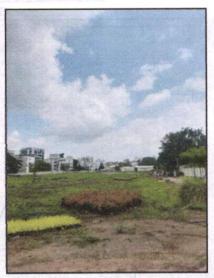

#### 1. Location Details:

The property is situated at "Three Leaves Phase One", Proposed Amalgamation with Residential and Commercial Building on Survey No. 789/3 at Village - Nashik Shiwar, Govind Nagar, Radha Vasudev Batavia Nagar, Old Canal Link Road, Nashik, Taluka & District - Nashik, PIN - 422 009, State - Maharashtra, Country -India. It is about 10.8 Km. travel distance from Nashik Railway Station. Surface transport to the property is by buses, Auto, taxis & private vehicles, Surface transport to the property is by buses, taxis & private vehicles. The property is in developing locality. All the amenities like shops, banks, hotels, markets, schools, hospitals, etc. are all available in the surrounding locality. The locality is middle class & developed.

#### LEVEL OF COMPLETEION:

| Building | Present stage of Construction    | Percentage of work completion |
|----------|----------------------------------|-------------------------------|
| A & C    | At present work not yet started. | 0%                            |