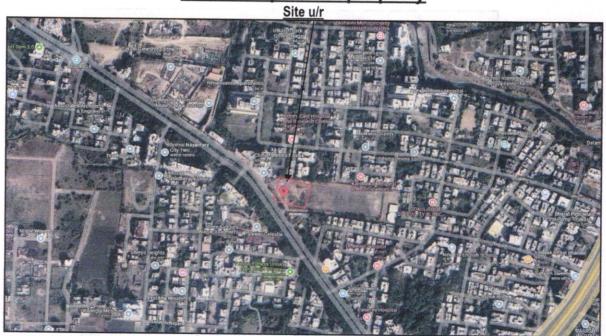

#### 1. Location Details:

The property is situated at "Three Leaves Phase One", Proposed Amalgamation with Residential and Commercial Building on Survey No. 789/3 at Village - Nashik Shiwar, Govind Nagar, Radha Vasudev Batavia Nagar, Old Canal Link Road, Nashik, Taluka & District - Nashik, PIN - 422 009, State - Maharashtra, Country -India. It is about 10.8 Km. travel distance from Nashik Railway Station. Surface transport to the property is by buses, Auto, taxis & private vehicles, Surface transport to the property is by buses, taxis & private vehicles. The property is in developing locality. All the amenities like shops, banks, hotels, markets, schools, hospitals, etc. are all available in the surrounding locality. The locality is middle class & developed.