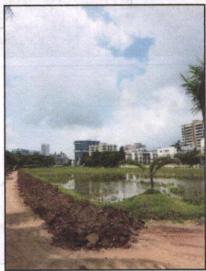

#### 1. Location Details:

The property is situated at "Three Leaves Phase One", Proposed Amalgamation with Residential and Commercial Building on Survey No. 789/3 at Village - Nashik Shiwar, Govind Nagar, Radha Vasudev Batavia Nagar, Old Canal Link Road, Nashik, Taluka & District - Nashik, PIN - 422 009, State - Maharashtra, Country -India. It is about 10.8 Km. travel distance from Nashik Railway Station. Surface transport to the property is by buses, Auto, taxis & private vehicles, Surface transport to the property is by buses, taxis & private vehicles. The property is in developing locality. All the amenities like shops, banks, hotels, markets, schools, hospitals, etc. are all available in the surrounding locality. The locality is middle class & developed.