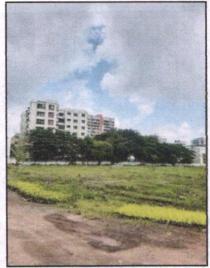

#### 1. Location Details:

The property is situated at "Three Leaves Phase One", Proposed Amalgamation with Residential and Commercial Building on Survey No. 789/3 at Village - Nashik Shiwar, Govind Nagar, Radha Vasudev Batavia Nagar, Old Canal Link Road, Nashik, Taluka & District - Nashik, PIN - 422 009, State - Maharashtra, Country -India. It is about 10.8 Km. travel distance from Nashik Railway Station. Surface transport to the property is by buses, Auto, taxis & private vehicles, Surface transport to the property is by buses, taxis & private vehicles. The property is in developing locality. All the amenities like shops, banks, hotels, markets, schools, hospitals, etc. are all available in the surrounding locality. The locality is middle class & developed.

#### LEVEL OF COMPLETEION:

| Building | Present stage of Construction    | Percentage of work completion |
|----------|----------------------------------|-------------------------------|
| A & C    | At present work not yet started. | 0%                            |