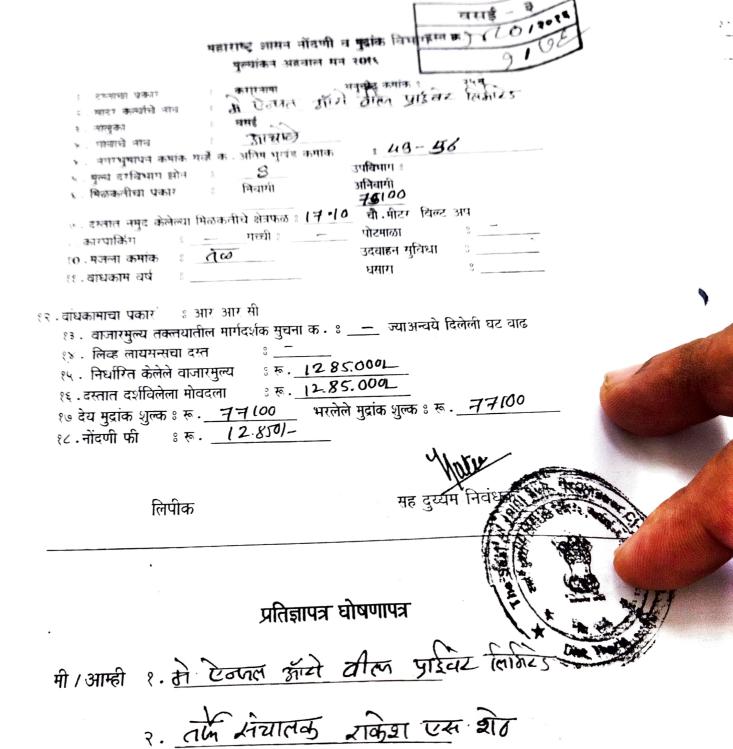

बाजार मुल्य: रु.1285000 /-

भरलेले मुद्रांक शुल्क : रु. 77100/-

मोबदला: रु.1285000/-

1) देयकाचा प्रकार: eSBTR/SimpleReceipt रक्कम: रु.12900/-डीडी/धनादेश/पे ऑर्डर क्रमांक: MH006797829201516R दिनांक: 27/01/2016

2. The purchaser hereby agrees to purchase the Shop No.05, on Ground Floor in the building known "ANGEL LANDMARK" as per the specification seen and approved by him/her/them for a total consideration of Rs.12,85,000/- (Rs. Twelve Lac Eighty Five Thousand only) purchase price is inclusive of the proportionate price of common area and facilities of the said building. the purchaser has and paid Rs.12,85,000/-(Rs. Twelve Lac Eighty Thousand only) being the FUNAL payment prior to the execution of Sand. sale. the receipt and the Vendor do hereby

वसइ3 <u>9</u> 9 9 <u>8</u> दस्त क्रमांक: 1480/2016

दस्त क्रमांक: वसइ3 /1480/2016

बाजार मुल्य: रु. 12,85,000/-

मोबदला: रु. 12,85,000/-

भरलेले मुद्रांक शुल्क: रु.77,100/-

नोंदणी की माकी असल्यास तपशिल :-

1) Fee Adjustment : Fee Adjustment (yashada training) code added for keeping tack of adjusted fees

30/01/2016

(10)दस्त नोंदणी केल्याचा दिनांक

04/02/2016

(11)अनुक्रमांक,खंड व पृष्ठ

(14)शेरा

1480/2016

(12)बाजारभावाप्रमाणे मुद्रांकं शुल्क

77100

(13)बाजारभावाप्रमाणे नोंदणी शुल्क

12900

मुल्यांकनासाठी विचारात घेतलेला तपशील:-

पुद्रांक शुल्क आकारताना निवडलेला अन्च्छेद :- :

(i) within the limits of any Municipal Corporation or any Cantonment area annexed to it.