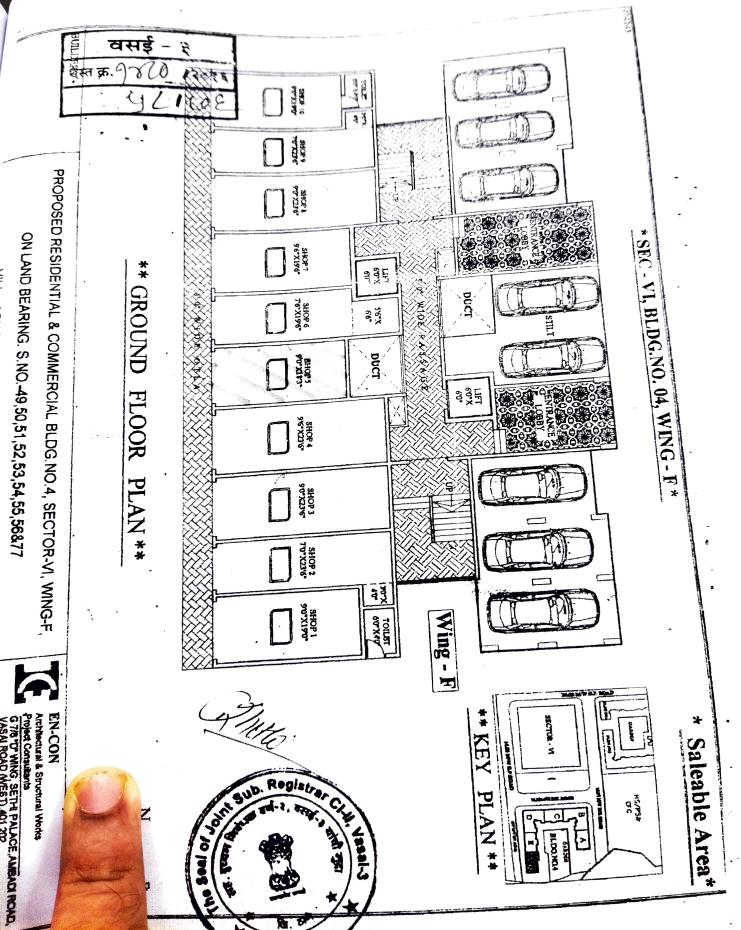

1. The purchaser hereby agreed to purchase Shop No.05, on Ground Floor, in building known as "ANGEL LANDMARK" admeasuring 184 sq. ft. built-up which is inclusive of the area of balconies (which shall hereinafter be called the said Flat/shop in the said building) as per the plans specification seen and approved by him/her/them and also agreed that the Builders has full right and absolute authority to make such variations and modifications therein as Builders may deem fit or as may necessary/required to be done at the instance of Government, CIDCO, Municipal Corporation or any other local authority.

2. The purchaser hereby agrees to purchase the Shop No.05, on Ground Floor in the building known "ANGEL LANDMARK" as per the specification seen and approved by him/her/them for a total consideration of Rs.12,85,000/- (Rs. Twelve Lac Eighty Five Thousand only) purchase price is inclusive of the proportionate price of common area and facilities of the said building. the purchaser has and paid Rs.12,85,000/-(Rs. Twelve Lac Eighty Thousand only) being the FUNAL payment prior to the execution of Sand. sale. the receipt and the Vendor do hereby

# THIRD SCHEDULE ABOVE REFRRRED TO

ALL THAT Shop No.05, admeasuring 184 sq. ft. built-up area on Ground Floor in Building known as "ANGEL LANDMARK" with proportionate share of common area and facilities appurtenance to the said property.

1) पालिकेचे नाव: ठाणे इतर वर्णन :, इतर माहिती: विभाग क्र-8,मौज-आचोळे,सर्वे नं-49,50,51,52,53,54,55&56,शॉप नं-05,तळ मजला,एफ-विंग,बिल्डिंग नं-4,"ऐन्जल लेंडमार्क बिल्डिंग".,सेक्टर-6,यशवंत विवा टाऊनशिप,गाव-आचोळे,तालुका-वसई,जिल्हा-पालघर.17.10 चौ.मी(बिल्ट अप).( ( Survey Number : 49, 50, 51, 52, 53, 54, 55 & 56 ; ) )