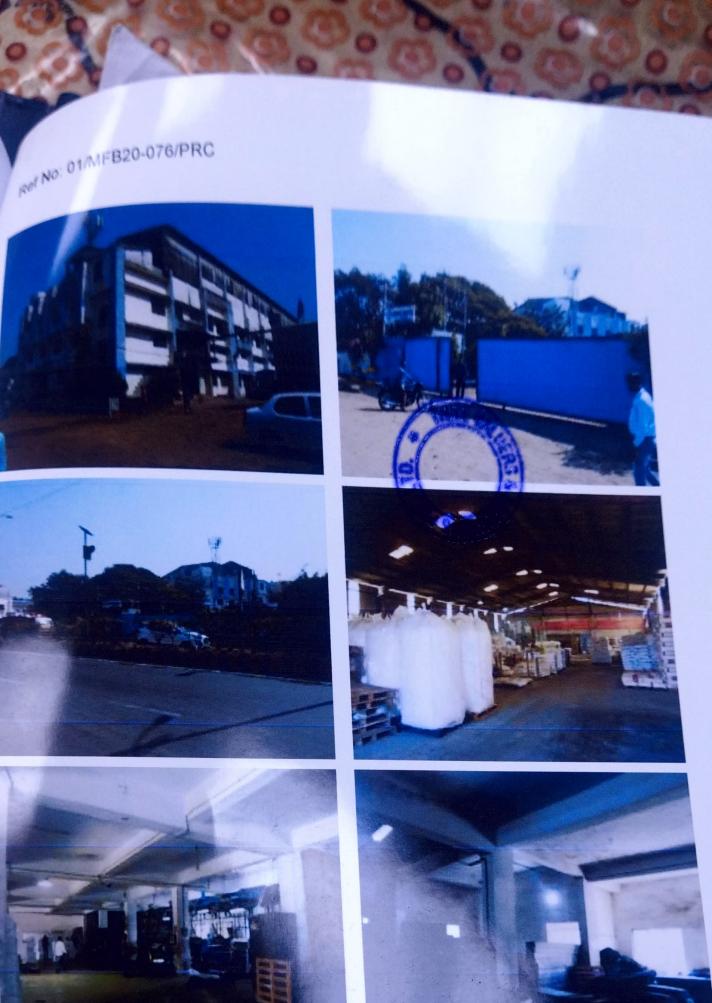

Car parking facilities i۷.

Balconies etc V.

etc.

Available

Available.

Available

b) Any other aspects

The description & specification each structure is given as follows:

## Factory Building No. 01

It is Ground + Mezzanine + Frist upper floor RCC framed structure having brick masonry wall plastered on both side having RCC slab on top. TE VALUERS

Charmer mexiconel

D - - 0 of 39

It is provided with partly PCC flooring and partly kota stone flooring industrial wiring aluminum sliding windows, white wash colour internally, MS. Rolling Shutter etc.

Height of Ground floor 5 70 mtrs Height of Mezzanine floor 2 40 mtrs Height of First floor 3.65 mtrs

#### Factory Shed No. 2

It is single storied structure having RCC frame having GI Shed roofing on top and side cladding with plastic sheet. It is provided with PCC flooring, industrial electric wiring etc.

Height of shed is 9 mtrs Factory Shed No. 3

It is ground plus at first floor RCC frame structure having RCC slab on top side cladding with plastic sheet. It is provided with PCC flooring, Industrial electric wiring etc.