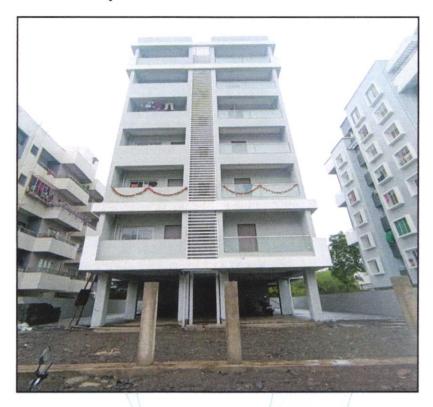

#### Details of the property under consideration:

Name of Proposed Purchaser: Shri. Shrikant Ramesh Darade & Chandrakala Ramesh Darade.

Name of Owner: Shri. Tushar Prakash Katkade & Others Nine.

Residential Flat No. 12, Sixth Floor, Survey No. 278/ 2/ 2 to 12, Behind KK Wagh College, Swaminarayan Nagar, Aurangabad Road, Village - Nashik, Taluka & District - Nashik, PIN Code – 422003, State – Maharashtra, Country – India.

## VALUATION OPINION REPORT

This is to certify that the property bearing Residential Flat No. 12, Sixth Floor, Survey No. 278 / 2 / 2 to 12, Behind KK Wagh College, Swaminarayan Nagar, Aurangabad Road, Village - Nashik, Taluka & District - Nashik, PIN Code - 422003, State - Maharashtra, Country - India. belongs to Name of Proposed Purchaser: Shri. Shrikant Ramesh Darade & Chandrakala Ramesh Darade. Name of Owner: Shri. Tushar Prakash Katkade & Others Nine.