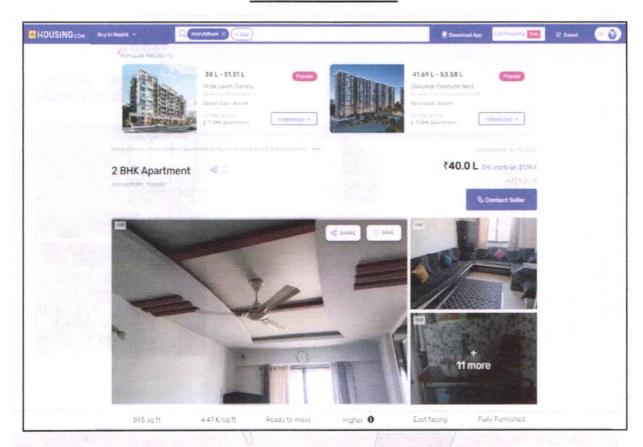

## VALUATION OPINION REPORT

This is to certify that the property bearing Residential Flat No. 12, Sixth Floor, Survey No. 278 / 2 / 2 to 12, Behind KK Wagh College, Swaminarayan Nagar, Aurangabad Road, Village - Nashik, Taluka & District - Nashik, PIN Code - 422003, State - Maharashtra, Country - India. belongs to Name of Proposed Purchaser: Shri. Shrikant Ramesh Darade & Chandrakala Ramesh Darade. Name of Owner: Shri. Tushar Prakash Katkade & Others Nine.

Considering various parameters recorded, existing economic scenario, and the information that is available with reference to the development of neighborhood and method selected for valuation, we are of the opinion that, the property premises can be assessed for this particular purpose at ₹ 45,90,000.00 (Rupees Forty Five Lakh Ninety Thousand Only).