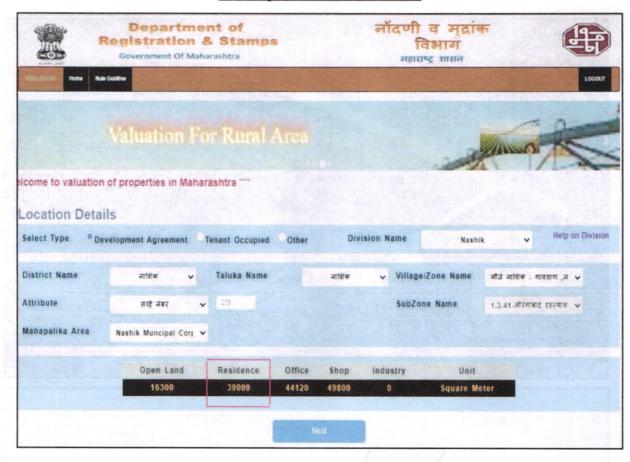

Considering various parameters recorded, existing economic scenario, and the information that is available with reference to the development of neighborhood and method selected for valuation, we are of the opinion that, the property premises can be assessed for this particular purpose at ₹ 45,90,000.00 (Rupees Forty Five Lakh Ninety Thousand Only).