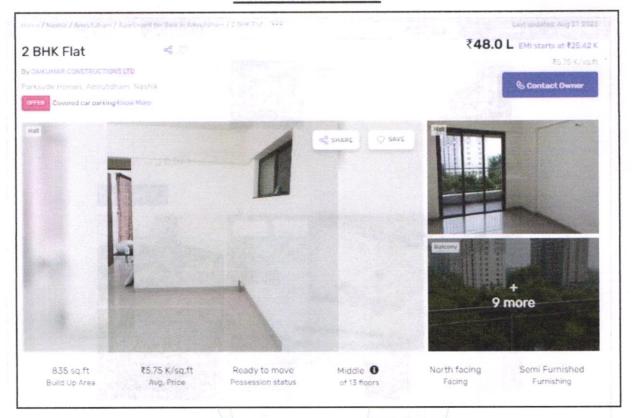

## VALUATION OPINION REPORT

This is to certify that the property bearing Residential Flat No. 12, Sixth Floor, Survey No. 278 / 2 / 2 to 12, Behind KK Wagh College, Swaminarayan Nagar, Aurangabad Road, Village - Nashik, Taluka & District - Nashik, PIN Code - 422003, State - Maharashtra, Country - India. belongs to Name of Proposed Purchaser: Shri. Shrikant Ramesh Darade & Chandrakala Ramesh Darade. Name of Owner: Shri. Tushar Prakash Katkade & Others Nine.

Considering various parameters recorded, existing economic scenario, and the information that is available with reference to the development of neighborhood and method selected for valuation, we are of the opinion that, the property premises can be assessed for this particular purpose at ₹ 45,90,000.00 (Rupees Forty Five Lakh Ninety Thousand Only).