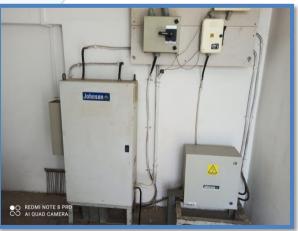

#### **Structure:**

The Bungalow at site is RCC framed structure of Ground + 3 upper floor. Amenities such as Modular Kitchen Platform, Chimney, POP Ceiling, Interior, S.S. Railing, Gardening, Compound Wall, Elevation Treatment, Machine Room, Over Head Water Tank, Head Room, Water Proof Terracing, Borewell etc. Found. The composition of Bungalow is as under: