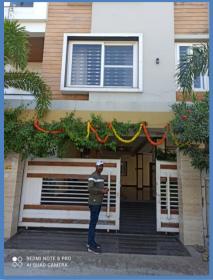

The property under consideration is Freehold residential land and Bungalow standing thereof. It is well connected with road and train. The property is at 2.9 Km. travelling distance from nearest railway station Nanded.

#### **Structure:**

The Bungalow at site is RCC framed structure of Ground + 3 upper floor. Amenities such as Modular Kitchen Platform, Chimney, POP Ceiling, Interior, S.S. Railing, Gardening, Compound Wall, Elevation Treatment, Machine Room, Over Head Water Tank, Head Room, Water Proof Terracing, Borewell etc. Found. The composition of Bungalow is as under: