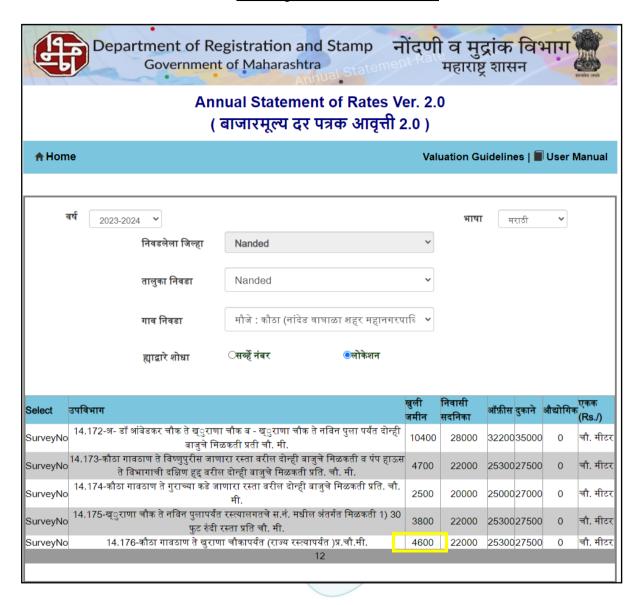

|        | long? Rent received per month.             |          |                                                     |
|--------|--------------------------------------------|----------|-----------------------------------------------------|
| П      | CHARACTERSTICS OF THE SITE                 |          |                                                     |
| 1.     | Classification of locality                 |          | Middle Class                                        |
| 2.     | Development of surrounding areas           |          | Good                                                |
| 3.     | Possibility of frequent flooding/ sub-     |          | No                                                  |
| 0.     | merging                                    |          |                                                     |
| 4.     | Feasibility to the Civic amenities like    | :        | Available                                           |
| ٦.     | School, Hospital, Bus Stop, Market etc.    |          | Transic                                             |
| 5.     | Level of land with topographical           | :        | Leveled Land                                        |
| 0.     | conditions                                 | •        | ESTOIGN ENTIRE                                      |
| 6.     | Shape of land                              | :        | Regular                                             |
| 7.     | Type of use to which it can be put         |          | Residential                                         |
| 8.     | Any usage restriction                      | :        | Residential (R)                                     |
| 9.     | Is Land in town planning approved          |          | Layout Plan is not provided, hence cannot comment.  |
| 0.     | layout?                                    | •        | Layout Fian io not provided, noned cannot comment.  |
| 10.    | Corner Land or intermittent Land?          | <u> </u> | Intermittent having two road towards North & South. |
| 11.    | Road facilities                            |          | Detail not available                                |
| 12.    | Type of road available at present          |          | B.T. Road and Mudd Road                             |
| 13.    | Width of road – is it below 20 ft. or more |          | Above 12 ft                                         |
| 10.    | than 20 ft.                                | •        | 7,5070 12 10                                        |
| 14.    | Is it a Land – Locked land?                |          | No                                                  |
| 15.    | Water potentiality                         |          | Municipal Water supply                              |
| 16.    | Underground sewerage system                |          | Connected to Municipal Sewerage System              |
| 17.    | Is Power supply is available in the site   |          | Yes                                                 |
| 18.    | Advantages of the site                     |          | Located in developed area                           |
| 19.    | Special remarks, if any like threat of     |          | No /                                                |
|        | acquisition of land for publics service    | -        |                                                     |
|        | purposes, road widening or                 |          |                                                     |
|        | applicability of CRZ provisions etc.       |          |                                                     |
|        | (Distance from sea-cost / tidal level      |          |                                                     |
|        | must be incorporated)                      |          |                                                     |
| Part - | - A (Valuation of land)                    |          |                                                     |
| 1      | Size of Land Think Inc                     |          | Land Area = 208.25 Sq. M.                           |
|        | 111111111111111111111111111111111111111    |          | (Area as per Hardship Plan)                         |
|        | North & South                              | :        |                                                     |
|        | East & West                                | :        |                                                     |
| 2      | Total extent of the Land                   | :        |                                                     |
| 3      | Prevailing market rate (Along with         | :        | ₹ 45,000.00 to ₹ 50,000.00 per Sq. M.               |
|        | details / reference of at least two latest |          |                                                     |
|        | deals / transactions with respect to       |          |                                                     |
|        | adjacent properties in the areas)          | L        |                                                     |
| 4      | Ready Reckoner rate obtained from the      | :        | ₹ 4,600.00 per Sq. M.                               |
|        | Register's for land                        |          |                                                     |
| 5      | Assessed / adopted rate of valuation       | :        | ₹ 48,420.00 per Sq. M.                              |
| 6      | Estimated value of land                    | :        | ₹ 1,00,83,465.00                                    |
| Part - | - B (Valuation of Bungalow)                |          |                                                     |