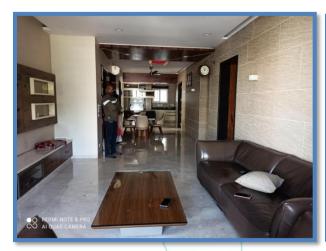

The property under consideration is Freehold residential land and Bungalow standing thereof. It is well connected with road and train. The property is at 2.9 Km. travelling distance from nearest railway station Nanded.

#### **Structure:**

The Bungalow at site is RCC framed structure of Ground + 3 upper floor. Amenities such as Modular Kitchen Platform, Chimney, POP Ceiling, Interior, S.S. Railing, Gardening, Compound Wall, Elevation Treatment, Machine Room, Over Head Water Tank, Head Room, Water Proof Terracing, Borewell etc. Found. The composition of Bungalow is as under: