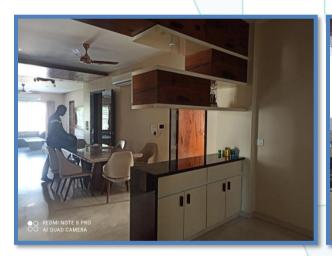

#### **Structure:**

The Bungalow at site is RCC framed structure of Ground + 3 upper floor. Amenities such as Modular Kitchen Platform, Chimney, POP Ceiling, Interior, S.S. Railing, Gardening, Compound Wall, Elevation Treatment, Machine Room, Over Head Water Tank, Head Room, Water Proof Terracing, Borewell etc. Found. The composition of Bungalow is as under: