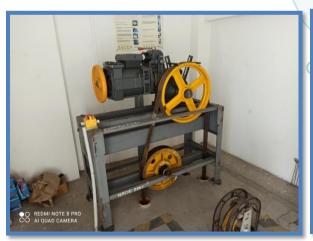

#### **Structure:**

The Bungalow at site is RCC framed structure of Ground + 3 upper floor. Amenities such as Modular Kitchen Platform, Chimney, POP Ceiling, Interior, S.S. Railing, Gardening, Compound Wall, Elevation Treatment, Machine Room, Over Head Water Tank, Head Room, Water Proof Terracing, Borewell etc. Found. The composition of Bungalow is as under: