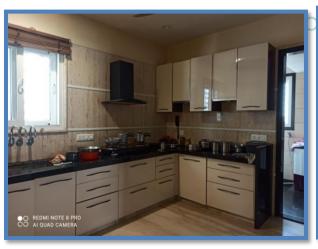

#### **Structure:**

The Bungalow at site is RCC framed structure of Ground + 3 upper floor. Amenities such as Modular Kitchen Platform, Chimney, POP Ceiling, Interior, S.S. Railing, Gardening, Compound Wall, Elevation Treatment, Machine Room, Over Head Water Tank, Head Room, Water Proof Terracing, Borewell etc. Found. The composition of Bungalow is as under: