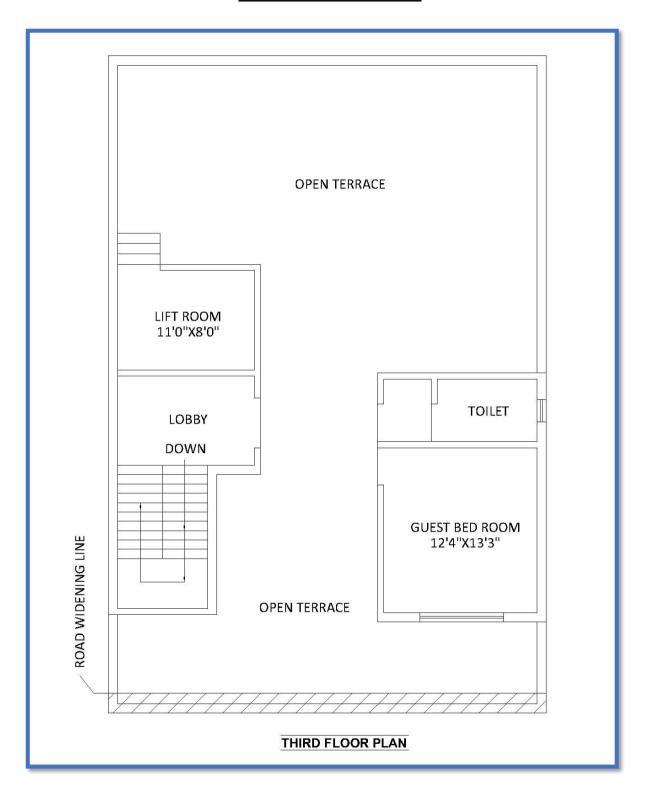

#### **Structure:**

The Bungalow at site is RCC framed structure of Ground + 3 upper floor. Amenities such as Modular Kitchen Platform, Chimney, POP Ceiling, Interior, S.S. Railing, Gardening, Compound Wall, Elevation Treatment, Machine Room, Over Head Water Tank, Head Room, Water Proof Terracing, Borewell etc. Found. The composition of Bungalow is as under:

| Composition<br>(As per Site<br>Inspection) | Regulariz<br>Hardsh<br>Built up Are | -      | Floor        | Built | er Actual<br>up Area<br>Sq. M. | Remarks       |
|--------------------------------------------|-------------------------------------|--------|--------------|-------|--------------------------------|---------------|
| Ground Floor                               |                                     | 64.08  | Ground Floor |       | 83.28                          | Executed with |
|                                            |                                     |        | Parking      |       | 69.81                          | Additional    |
| First Floor                                |                                     | 122.52 | First Floor  |       | 167.89                         | Construction  |
| Second Floor                               |                                     | 122.52 | Second Floor |       | 167.89                         |               |
| Third Floor                                |                                     | 30.75  | Third Floor  |       | 53.65                          |               |
| Total                                      |                                     | 339.87 | Total        |       | 542.52                         |               |

| Floor wise brea | Floor wise break up as follows |              |                  |                       |  |  |  |  |  |  |  |  |  |
|-----------------|--------------------------------|--------------|------------------|-----------------------|--|--|--|--|--|--|--|--|--|
| Floor           | As per Approved                | Floor        | As per Actual    | (Storage / Parking /  |  |  |  |  |  |  |  |  |  |
|                 | Built-up Area                  |              | Built up Area in | Commercial /          |  |  |  |  |  |  |  |  |  |
|                 | in Sq. M.                      |              | Sq. M.           | Residential)          |  |  |  |  |  |  |  |  |  |
| Ground Floor    | 64.08                          | Ground Floor | 83.28            | Residential & Parking |  |  |  |  |  |  |  |  |  |
|                 |                                | Parking      | 69.81            | area.                 |  |  |  |  |  |  |  |  |  |
| First Floor     | 122.52                         | First Floor  | 167.89           | Residential.          |  |  |  |  |  |  |  |  |  |
| Second Floor    | 122.52                         | Second Floor | 167.89           |                       |  |  |  |  |  |  |  |  |  |
| Third Floor     | 30.75                          | Third Floor  | 53.65            |                       |  |  |  |  |  |  |  |  |  |
| Total           | 339.87                         | Total        | 542.52           |                       |  |  |  |  |  |  |  |  |  |

# As per Approved Plan Built up area is 339.87 Sq. M. which is considered for valuation. Note:

The Above Mention Valuation is Consider only for Land area is 208.25 Sq.M. and Built-up area is 339.87 Sq. M.