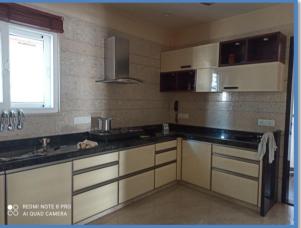

#### **Structure:**

The Bungalow at site is RCC framed structure of Ground + 3 upper floor. Amenities such as Modular Kitchen Platform, Chimney, POP Ceiling, Interior, S.S. Railing, Gardening, Compound Wall, Elevation Treatment, Machine Room, Over Head Water Tank, Head Room, Water Proof Terracing, Borewell etc. Found. The composition of Bungalow is as under: