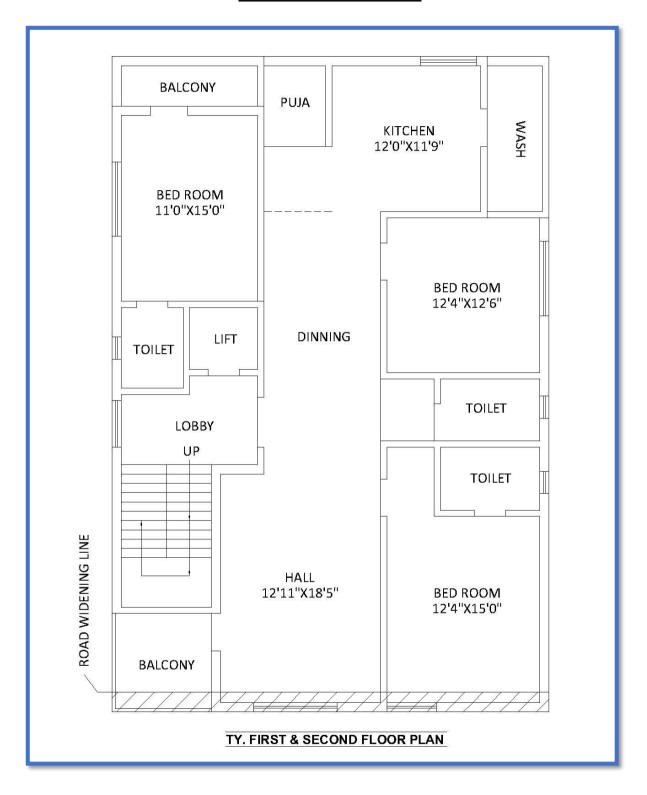

#### **Structure:**

The Bungalow at site is RCC framed structure of Ground + 3 upper floor. Amenities such as Modular Kitchen Platform, Chimney, POP Ceiling, Interior, S.S. Railing, Gardening, Compound Wall, Elevation Treatment, Machine Room, Over Head Water Tank, Head Room, Water Proof Terracing, Borewell etc. Found. The composition of Bungalow is as under:

| Composition<br>(As per Site<br>Inspection) | Regulariz<br>Hardsh<br>Built up Are | -      | Floor        | Built | er Actual<br>up Area<br>Sq. M. | Remarks       |
|--------------------------------------------|-------------------------------------|--------|--------------|-------|--------------------------------|---------------|
| Ground Floor                               |                                     | 64.08  | Ground Floor |       | 83.28                          | Executed with |
|                                            |                                     |        | Parking      |       | 69.81                          | Additional    |
| First Floor                                |                                     | 122.52 | First Floor  |       | 167.89                         | Construction  |
| Second Floor                               |                                     | 122.52 | Second Floor |       | 167.89                         |               |
| Third Floor                                |                                     | 30.75  | Third Floor  |       | 53.65                          |               |
| Total                                      |                                     | 339.87 | Total        |       | 542.52                         |               |

| Floor wise brea | Floor wise break up as follows |              |                  |                       |  |  |  |  |  |  |  |  |  |
|-----------------|--------------------------------|--------------|------------------|-----------------------|--|--|--|--|--|--|--|--|--|
| Floor           | As per Approved                | Floor        | As per Actual    | (Storage / Parking /  |  |  |  |  |  |  |  |  |  |
|                 | Built-up Area                  |              | Built up Area in | Commercial /          |  |  |  |  |  |  |  |  |  |
|                 | in Sq. M.                      |              | Sq. M.           | Residential)          |  |  |  |  |  |  |  |  |  |
| Ground Floor    | 64.08                          | Ground Floor | 83.28            | Residential & Parking |  |  |  |  |  |  |  |  |  |
|                 |                                | Parking      | 69.81            | area.                 |  |  |  |  |  |  |  |  |  |
| First Floor     | 122.52                         | First Floor  | 167.89           | Residential.          |  |  |  |  |  |  |  |  |  |
| Second Floor    | 122.52                         | Second Floor | 167.89           |                       |  |  |  |  |  |  |  |  |  |
| Third Floor     | 30.75                          | Third Floor  | 53.65            |                       |  |  |  |  |  |  |  |  |  |
| Total           | 339.87                         | Total        | 542.52           |                       |  |  |  |  |  |  |  |  |  |