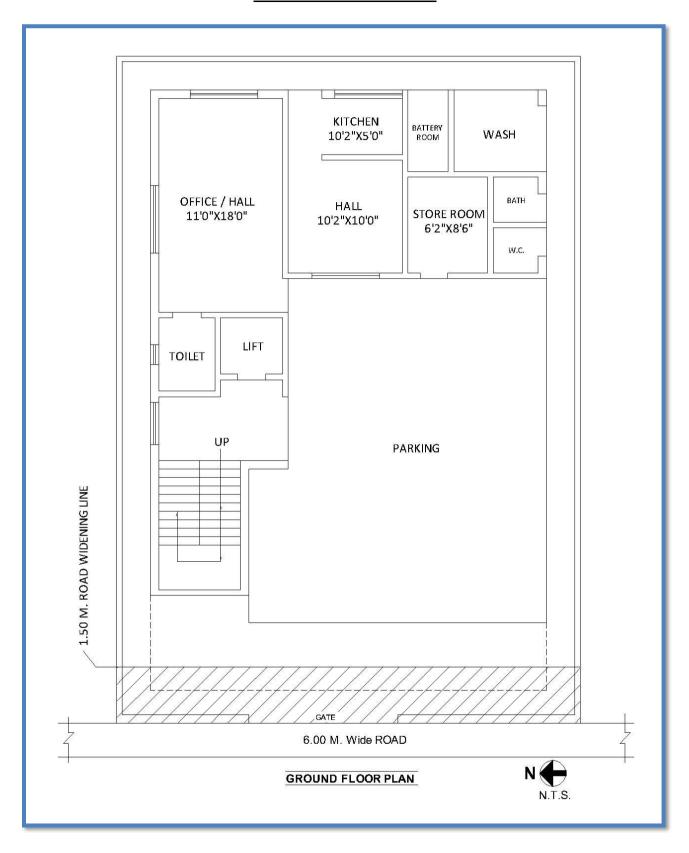

#### Land:

The Land under valuation is residential Land. As per Document Land area is 208.25 Sq. M., which is considered for valuation.

# As per Approved Plan Built up area is 339.87 Sq. M. which is considered for valuation. Note:

The Above Mention Valuation is Consider only for Land area is 208.25 Sq.M. and Built-up area is 339.87 Sq. M.

| 6. | Locatio | n of property                | : |                            |
|----|---------|------------------------------|---|----------------------------|
|    | a)      | a) Survey No. / Hissa Number |   | Plot No. 19, Survey No. 21 |
|    | b)      | Door No.                     | : | -                          |
|    | c)      | T.S. No. / Village           | : | Village – Kautha           |
|    | d)      | d) Ward / Taluka             |   | Taluka – Nanded            |

|      | e) Mandal / District                     | :   | District – Nanded                                                                                                                                                    |                     |  |  |  |
|------|------------------------------------------|-----|----------------------------------------------------------------------------------------------------------------------------------------------------------------------|---------------------|--|--|--|
| 7.   | Postal address of the property           | :   | Residential Land & Bungalow on Plot No. 19, Survey No. 21, Near Balaji Mandir Kaman, Mouje - Kautha Nanded, Tal. & Dist Nanded, State – Maharashtra Country – India. |                     |  |  |  |
| 8.   | City / Town                              | :   | Village – Kautha                                                                                                                                                     |                     |  |  |  |
|      | Residential area                         | :   | Yes                                                                                                                                                                  |                     |  |  |  |
|      | Commercial area                          | :   | No                                                                                                                                                                   |                     |  |  |  |
|      | Industrial area                          | :   | No                                                                                                                                                                   |                     |  |  |  |
| 9.   | Classification of the area               | :   |                                                                                                                                                                      |                     |  |  |  |
|      | i) High / Middle / Poor                  | :   | Middle Class                                                                                                                                                         |                     |  |  |  |
|      | ii) Urban / Semi Urban / Rural           | :   | Urban                                                                                                                                                                |                     |  |  |  |
| 10.  | Coming under Corporation limit / Village | :   | Village – Kautha                                                                                                                                                     |                     |  |  |  |
|      | Panchayat / Municipality                 |     | Nanded – Waghala City Mun                                                                                                                                            | icipal Corporation  |  |  |  |
| 11.  | Whether covered under any State /        | :   | No                                                                                                                                                                   |                     |  |  |  |
|      | Central Govt. enactments (e.g., Urban    |     |                                                                                                                                                                      |                     |  |  |  |
|      | Land Ceiling Act) or notified under      |     |                                                                                                                                                                      |                     |  |  |  |
|      | agency area/ scheduled area /            |     |                                                                                                                                                                      |                     |  |  |  |
|      | cantonment area                          | \   |                                                                                                                                                                      |                     |  |  |  |
| 12.  | In Case it is Agricultural land, any     | :   | N.A.                                                                                                                                                                 |                     |  |  |  |
|      | conversion to house site Lands is        |     |                                                                                                                                                                      |                     |  |  |  |
|      | contemplated                             |     |                                                                                                                                                                      | T                   |  |  |  |
| 13.  | Boundaries of the property (Land)        |     | As per the Site                                                                                                                                                      | As per Plan         |  |  |  |
|      | North                                    | :   | 6.70 M. Wide Road.                                                                                                                                                   | 6.70 M. Wide Road.  |  |  |  |
|      | South                                    | :   | 12.00 M. Wide Road.                                                                                                                                                  | 12.00 M. Wide Road. |  |  |  |
|      | East                                     | :   | Plot No. 01A.                                                                                                                                                        | Plot No. 01A.       |  |  |  |
|      | West                                     | :   | Plot No. 01.                                                                                                                                                         | Plot No. 01.        |  |  |  |
|      |                                          |     |                                                                                                                                                                      |                     |  |  |  |
| 14.1 | Dimensions of the site                   |     |                                                                                                                                                                      |                     |  |  |  |
|      | Boundaries of the property (Bungalow)    |     | As per the Documents                                                                                                                                                 | As per Actual Site  |  |  |  |
| 14.2 | Latitude, Longitude & Co-ordinates of    |     | 19°08'24.9"N 77°18'48.3"E                                                                                                                                            |                     |  |  |  |
|      | Property                                 |     |                                                                                                                                                                      |                     |  |  |  |
| 15.  | Extent of the site Think.In              | n O | Land Area = 208.25 Sq. M.                                                                                                                                            | 4                   |  |  |  |
|      | 111111111111111111111111111111111111111  |     | (Area as per Hardship Plan                                                                                                                                           | )                   |  |  |  |
|      |                                          |     |                                                                                                                                                                      |                     |  |  |  |
|      |                                          |     | Structure Area:                                                                                                                                                      |                     |  |  |  |
|      |                                          |     | Built Up Area = 339.87 Sq.                                                                                                                                           |                     |  |  |  |
|      |                                          |     | (Area as per Approved Plan                                                                                                                                           | n)                  |  |  |  |
| 16.  | Extent of the site considered for        | :   | Land Area = 208.25 Sq. M.                                                                                                                                            |                     |  |  |  |
|      | Valuation                                |     | (Area as per Hardship Plan                                                                                                                                           | )                   |  |  |  |
|      |                                          |     | Structure Area:                                                                                                                                                      |                     |  |  |  |
|      |                                          |     | Built Up Area = 339.87 Sq.                                                                                                                                           | M.                  |  |  |  |
|      |                                          |     | (Area as per Approved Plai                                                                                                                                           |                     |  |  |  |
|      |                                          |     |                                                                                                                                                                      | •                   |  |  |  |
| 17.  | Whether occupied by the owner /          | :   | Owner Occupied                                                                                                                                                       |                     |  |  |  |