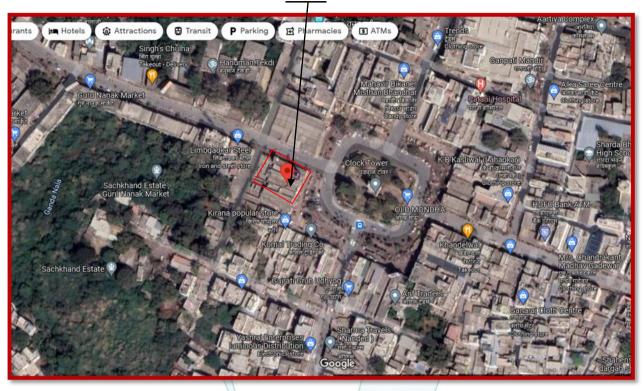

# **Details of the property under consideration:**

Name of Owner: Mr. Ramesh Hukmichand Bajaj.

"Shri Balaji Enterprises", Saudagar Complex, Ground Floor, Shop No. 03, M.H. No. 4-5-271 (Old) & M. H. No. 4-5-320 (New), C.T.S. No. 16393, Old Mondha, Nanded, Tal. & Dist. - Nanded, State - Maharashtra, Country - India. C 1 C

# **VALUATION OPINION REPORT**

This is to certify that the property bearing "Shri Balaji Enterprises", Saudagar Complex, Ground Floor, Shop No. 03, M.H. No. 4-5-271 (Old) & M. H. No. 4-5-320 (New), C.T.S. No. 16393, Old Mondha, Nanded, Tal. & Dist. - Nanded, State - Maharashtra, Country - India belongs to Mr. Ramesh Hukmichand Bajaj.