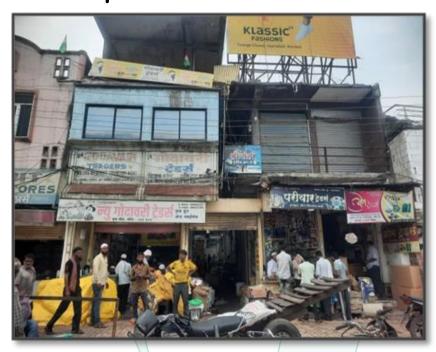

# **VALUATION OPINION REPORT**

This is to certify that the property bearing "Shri Balaji Enterprises", Saudagar Complex, Ground Floor, Shop No. 03, M.H. No. 4-5-271 (Old) & M. H. No. 4-5-320 (New), C.T.S. No. 16393, Old Mondha, Nanded, Tal. & Dist. - Nanded, State - Maharashtra, Country - India belongs to Mr. Ramesh Hukmichand Bajaj.

# Boundaries of the property.

| North |   | 5' wide Common Road of this Complex & their after Shops.      |
|-------|---|---------------------------------------------------------------|
| South | : | Shop of Mr. Kailashnath Prannath & Others Shops.              |
| East  | : | Saudagar Complex of Shop No. 1 & 2 their after Mondha Maidan. |
| West  | : | Saudagar Complex of Shop No. 4.                               |