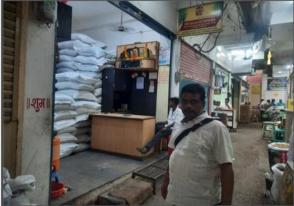

# **VALUATION OPINION REPORT**

This is to certify that the property bearing "Shri Balaji Enterprises", Saudagar Complex, Ground Floor, Shop No. 03, M.H. No. 4-5-271 (Old) & M. H. No. 4-5-320 (New), C.T.S. No. 16393, Old Mondha, Nanded, Tal. & Dist. - Nanded, State - Maharashtra, Country - India belongs to Mr. Ramesh Hukmichand Bajaj.

# **VALUATION REPORT (IN RESPECT OF SHOP)**

| I  | General                                                                                                                                                                     |                                          |                                                                                                                                                                                                                                                                                                                                                                                                                                                                                                                                                                                                                                                                       |
|----|-----------------------------------------------------------------------------------------------------------------------------------------------------------------------------|------------------------------------------|-----------------------------------------------------------------------------------------------------------------------------------------------------------------------------------------------------------------------------------------------------------------------------------------------------------------------------------------------------------------------------------------------------------------------------------------------------------------------------------------------------------------------------------------------------------------------------------------------------------------------------------------------------------------------|
| 1. | Purpose for which the valuation is made                                                                                                                                     | :                                        | To assess fair market value of the property for Bank Loan Purpose.                                                                                                                                                                                                                                                                                                                                                                                                                                                                                                                                                                                                    |
| 2. | a) Date of inspection                                                                                                                                                       | :/                                       | 06.09.2023                                                                                                                                                                                                                                                                                                                                                                                                                                                                                                                                                                                                                                                            |
|    | b) Date on which the valuation is made                                                                                                                                      | /:                                       | 12.09.2023                                                                                                                                                                                                                                                                                                                                                                                                                                                                                                                                                                                                                                                            |
| 3. | List of documents produced for perusal                                                                                                                                      | :                                        |                                                                                                                                                                                                                                                                                                                                                                                                                                                                                                                                                                                                                                                                       |
|    | from Mr. Abdul Sajeed Abdul Nazir Sahel<br>2. Photo Copy of Name Transfer letter 1<br>03.02.2012, Additional Commissioner, Zo<br>3. Photo Copy of P.R. Card in CTS No. 1639 | o, Su<br>No. 1<br>nal C<br>93 da<br>Book | ukaoifj / 2109 / 2011-12, File No. 93/40/11-12, dated Office No. 4, Vazirabad, NWCMC, Nanded. ated 24.09.2004, TILR, Nanded. No. 008, dated 26.07,2021, PIN No. 40404050020, in                                                                                                                                                                                                                                                                                                                                                                                                                                                                                       |
| 4  | Name of the owner(s) and his / their address (es) with Phone no. (details of share of each owner in case of joint ownership)                                                | :                                        | Mr. Ramesh Hukmichand Bajaj.  Address: "Shri Balaji Enterprises", Saudagar Complex, Ground Floor, Shop No. 03, M.H. No. 4-5-271 (Old) & M. H. No. 4-5-320 (New), C.T.S. No. 16393, Old Mondha, Nanded, Tal. & Dist. – Nanded, State – Maharashtra, Country – India.  Contact Person: Mr. Ramesh Bajaj (Applicant) Contact No. 8208088237 Sole Ownership                                                                                                                                                                                                                                                                                                               |
| 5. | Brief description of the property (Including Leasehold / freehold etc.)                                                                                                     |                                          | <ul> <li>Ground Floor Commercial Shop property.</li> <li>The Subject Property under valuation is Freehold Ground Floor Commercial Shop property bearing "Shri Balaji Enterprises", Saudagar Complex, Ground Floor, Shop No. 03, M.H. No. 4-5-271 (Old) &amp; M. H. No. 4-5-320 (New), C.T.S. No. 16393, Old Mondha, Nanded, Tq. &amp; Dist. Nanded.</li> <li>Shop Area as per Sale Deed: 11.15 Sq. M.</li> <li>Shop Area as per P.R.Card : 11.10 Sq. M.</li> <li>Shop Area as per Actual: 11.15 Sq. M.</li> <li>As per Owner's information, construction in the year 2003.</li> <li>Area of Ground Floor Shop as per P.R. Card is considered for valuation</li> </ul> |