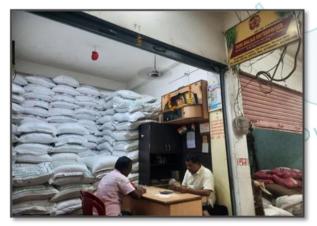

# **VALUATION OPINION REPORT**

This is to certify that the property bearing "Shri Balaji Enterprises", Saudagar Complex, Ground Floor, Shop No. 03, M.H. No. 4-5-271 (Old) & M. H. No. 4-5-320 (New), C.T.S. No. 16393, Old Mondha, Nanded, Tal. & Dist. - Nanded, State - Maharashtra, Country - India belongs to Mr. Ramesh Hukmichand Bajaj.

# **VALUATION REPORT (IN RESPECT OF SHOP)**

| I  | General                                                                                                                                                                     |                                          |                                                                                                                                                                                                                                                                                                                                                                                                                                                                                                                                                                                                                                                                       |
|----|-----------------------------------------------------------------------------------------------------------------------------------------------------------------------------|------------------------------------------|-----------------------------------------------------------------------------------------------------------------------------------------------------------------------------------------------------------------------------------------------------------------------------------------------------------------------------------------------------------------------------------------------------------------------------------------------------------------------------------------------------------------------------------------------------------------------------------------------------------------------------------------------------------------------|
| 1. | Purpose for which the valuation is made                                                                                                                                     | :                                        | To assess fair market value of the property for Bank Loan Purpose.                                                                                                                                                                                                                                                                                                                                                                                                                                                                                                                                                                                                    |
| 2. | a) Date of inspection                                                                                                                                                       | :/                                       | 06.09.2023                                                                                                                                                                                                                                                                                                                                                                                                                                                                                                                                                                                                                                                            |
|    | b) Date on which the valuation is made                                                                                                                                      | /:                                       | 12.09.2023                                                                                                                                                                                                                                                                                                                                                                                                                                                                                                                                                                                                                                                            |
| 3. | List of documents produced for perusal                                                                                                                                      | :                                        |                                                                                                                                                                                                                                                                                                                                                                                                                                                                                                                                                                                                                                                                       |
|    | from Mr. Abdul Sajeed Abdul Nazir Sahel<br>2. Photo Copy of Name Transfer letter 1<br>03.02.2012, Additional Commissioner, Zo<br>3. Photo Copy of P.R. Card in CTS No. 1639 | o, Su<br>No. 1<br>nal C<br>93 da<br>Book | ukaoifj / 2109 / 2011-12, File No. 93/40/11-12, dated Office No. 4, Vazirabad, NWCMC, Nanded. ated 24.09.2004, TILR, Nanded. No. 008, dated 26.07,2021, PIN No. 40404050020, in                                                                                                                                                                                                                                                                                                                                                                                                                                                                                       |
| 4  | Name of the owner(s) and his / their address (es) with Phone no. (details of share of each owner in case of joint ownership)                                                | :                                        | Mr. Ramesh Hukmichand Bajaj.  Address: "Shri Balaji Enterprises", Saudagar Complex, Ground Floor, Shop No. 03, M.H. No. 4-5-271 (Old) & M. H. No. 4-5-320 (New), C.T.S. No. 16393, Old Mondha, Nanded, Tal. & Dist. – Nanded, State – Maharashtra, Country – India.  Contact Person: Mr. Ramesh Bajaj (Applicant) Contact No. 8208088237 Sole Ownership                                                                                                                                                                                                                                                                                                               |
| 5. | Brief description of the property (Including Leasehold / freehold etc.)                                                                                                     |                                          | <ul> <li>Ground Floor Commercial Shop property.</li> <li>The Subject Property under valuation is Freehold Ground Floor Commercial Shop property bearing "Shri Balaji Enterprises", Saudagar Complex, Ground Floor, Shop No. 03, M.H. No. 4-5-271 (Old) &amp; M. H. No. 4-5-320 (New), C.T.S. No. 16393, Old Mondha, Nanded, Tq. &amp; Dist. Nanded.</li> <li>Shop Area as per Sale Deed: 11.15 Sq. M.</li> <li>Shop Area as per P.R.Card : 11.10 Sq. M.</li> <li>Shop Area as per Actual: 11.15 Sq. M.</li> <li>As per Owner's information, construction in the year 2003.</li> <li>Area of Ground Floor Shop as per P.R. Card is considered for valuation</li> </ul> |