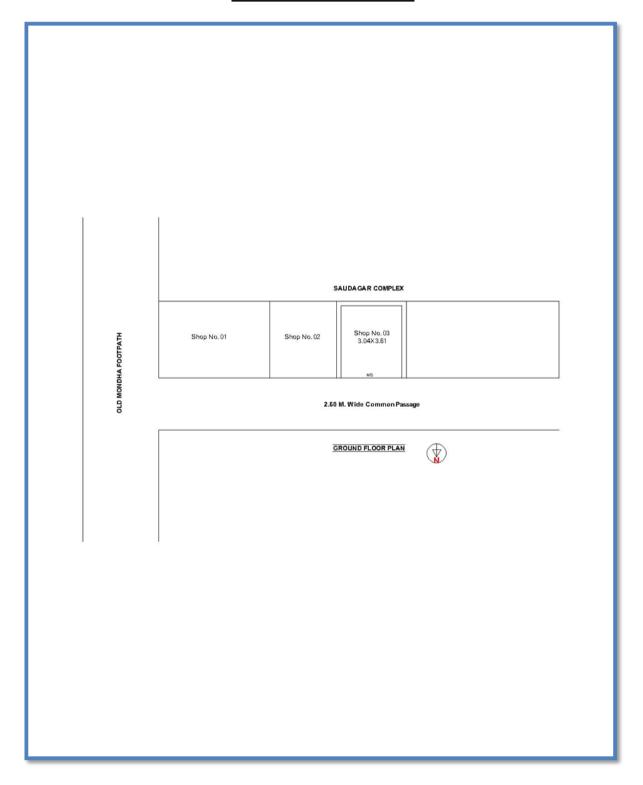

# Boundaries of the property.

| North |   | 5' wide Common Road of this Complex & their after Shops.      |
|-------|---|---------------------------------------------------------------|
| South | : | Shop of Mr. Kailashnath Prannath & Others Shops.              |
| East  | : | Saudagar Complex of Shop No. 1 & 2 their after Mondha Maidan. |
| West  | : | Saudagar Complex of Shop No. 4.                               |