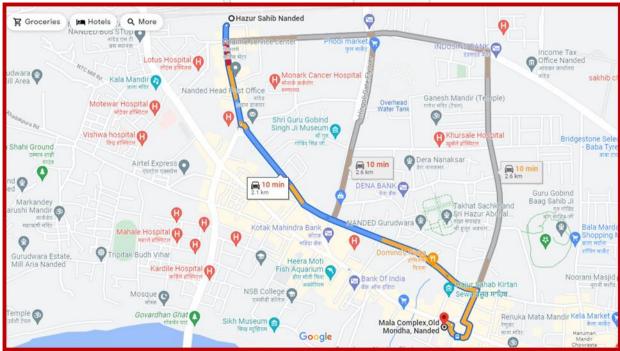

|     |        |                                          |    |                                           | an is not made available, hence d Floor Shop as per P.R. Card is or valuation. |
|-----|--------|------------------------------------------|----|-------------------------------------------|--------------------------------------------------------------------------------|
|     |        |                                          |    | The property is at 2.                     | 1 Km. travelling distance from                                                 |
|     |        |                                          |    | nearest railway station I                 | Hazur Sahib Nanded                                                             |
| 6.  | Loca   | tion of property                         | :  | •                                         |                                                                                |
|     | a)     | Plot No. / Survey No.                    | :  | M.H. No. 4-5-271 (Old<br>C.T.S. No. 16393 | d) & M. H. No. 4-5-320 (New),                                                  |
|     | b)     | Locality / Landmark                      |    | Old Mondha                                |                                                                                |
|     | c)     | Door No.                                 | :  | Shop No. 03,                              |                                                                                |
|     | d)     | C.T.S. No. / Village                     | :  | Village – Nanded                          |                                                                                |
|     | e)     | Ward / Taluka                            | :  | Taluka – Nanded                           |                                                                                |
|     | f)     | Mandal / District                        | -/ | District - Nanded                         |                                                                                |
|     | g)     | Date of issue and validity of layout of  | /: | Copy of Approved Build                    | ling plans were not provided and                                               |
|     | 3/     | approved map / plan                      |    | not verified.                             | 9                                                                              |
|     | h)     | Approved map / plan issuing authority    | :  | \                                         |                                                                                |
|     | i)     | Whether genuineness or authenticity      | Ė  |                                           |                                                                                |
|     | '      | of approved map/ plan is verified        |    |                                           |                                                                                |
|     | j)     | Any other comments by our                |    | N. A.                                     |                                                                                |
|     | J/     | empanelled valuers on authentic of       | •  | 14.74                                     |                                                                                |
|     |        | approved plan                            |    |                                           |                                                                                |
| 7.  | Posta  | al address of the property               | :  | "Shri Balaii Enterprise                   | es", Saudagar Complex, Ground                                                  |
| ١.  | 1 000  | ar address of the property               | •  | /                                         | .H. No. 4-5-271 (Old) & M. H.                                                  |
|     |        |                                          |    |                                           | .T.S. No. 16393, Old Mondha,                                                   |
|     |        | ^                                        |    |                                           | · Nanded, State – Maharashtra,                                                 |
|     |        |                                          |    | Country – India                           |                                                                                |
| 8.  | City / | Town                                     | :  | Nanded                                    |                                                                                |
|     |        | mercial area                             | :  | No                                        |                                                                                |
|     |        | mercial area                             | :  | Yes                                       |                                                                                |
|     |        | strial area                              | Ė  | No                                        |                                                                                |
| 9.  |        | sification of the area                   | ÷  | -1 - 0 1                                  |                                                                                |
| J.  |        | h / Middle / Poor                        | Y  | Middle Class                              | 0                                                                              |
|     | , ,    | ban / Semi Urban / Rural                 | :  | Urban                                     |                                                                                |
| 10. | ,      | ing under Corporation limit / Village    | :  | Village - Nanded                          |                                                                                |
| 10. |        | hayat / Municipality                     | •  | Nanded-Waghala City N                     | Aunicinal Corporation                                                          |
| 11. |        | ther covered under any State / Central   | :  | No                                        | vidilicipal Corporation                                                        |
| 11. |        | enactments (e.g., Urban Land Ceiling     | •  | INU                                       |                                                                                |
|     |        | or notified under agency area/ scheduled |    |                                           |                                                                                |
|     | ,      | / cantonment area                        |    |                                           |                                                                                |
| 12. |        |                                          |    | An nor Sito                               | As per Decuments                                                               |
| 12. | North  | daries of the property                   |    | As per Site 5' wide Common                | As per Documents 5' wide Common Road of this                                   |
|     | INOIT  | I                                        |    | 5' wide Common Road of this Complex       | Complex & their after Shops.                                                   |
|     |        |                                          |    | & their after Shops.                      | טטוווףופא ע נוופוו מונפו טווטף.                                                |
|     | Sout   | n                                        |    | Shop of Mr.                               | Shop of Mr. Kailashnath                                                        |
|     |        |                                          |    | Kailashnath Prannath                      | Prannath & Others Shops.                                                       |