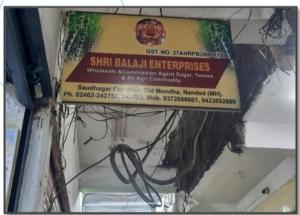

# **Details of the property under consideration:**

Name of Owner: Mr. Ramesh Hukmichand Bajaj.

"Shri Balaji Enterprises", Saudagar Complex, Ground Floor, Shop No. 03, M.H. No. 4-5-271 (Old) & M. H. No. 4-5-320 (New), C.T.S. No. 16393, Old Mondha, Nanded, Tal. & Dist. - Nanded, State - Maharashtra, Country - India. C 1 C

# **VALUATION OPINION REPORT**

This is to certify that the property bearing "Shri Balaji Enterprises", Saudagar Complex, Ground Floor, Shop No. 03, M.H. No. 4-5-271 (Old) & M. H. No. 4-5-320 (New), C.T.S. No. 16393, Old Mondha, Nanded, Tal. & Dist. - Nanded, State - Maharashtra, Country - India belongs to Mr. Ramesh Hukmichand Bajaj.