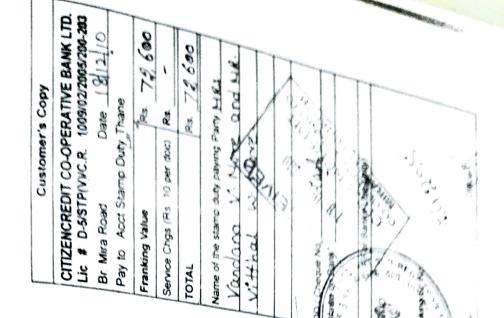

आपणास हा दस्त अंदाजे 11:43AM ह्या वेळेस मिळेल

बाजार मुल्य: 1258000 रु. मोबदला: 1500000रु. भरलेले मुद्रांक शुल्क: 72600 रु. देयकाचा प्रकार :डीडी/धनाकर्षाद्वारे;

सह दुख्यम् निवंधलह छार्मिल १००

दयकाचा प्रकार :आअग्वनापरनाबान बॅकेचे नाव व पत्ता: स्टेट बॅक ऑफ हैदराबाद-मिरारोड पू.टाणे.; डीडी/धनाकर्ष क्रमांक: 207859; रक्कम: 15000 रू.; दिनांक: 20/12/2010

शिक्का क. 2 ची वेळ : (फ़ी) 20/12/2010 11:28 AM शिक्का क्र. 3 ची वेळ : (कबुली) 20/12/2010 11:29 AM शिक्का क्र. 4 ची वेळ : (ओळख) 20/12/2010 11:29 AM

दस्त नोंद केल्याचा दिनांक : 20/12/2010 11:29 AM

दल जार 1258000 मोबदला 1500000 भरलेले मुद्रांक शुल्क : 72600 इजार मुत्य 1258000 मोबदला 1500000