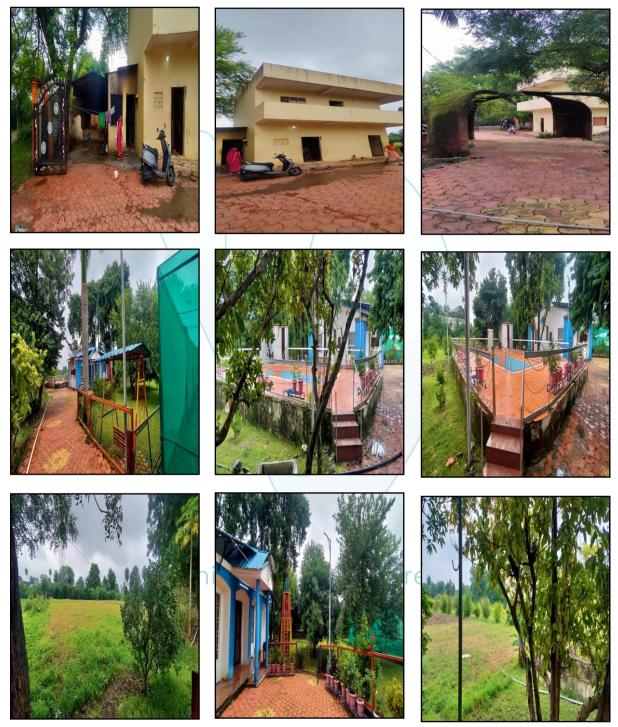

- Regd. Office : B1-001, U/B Floor, Boomerang, Chandivali Farm Road, Andheri (East), Mumbai - 400 072, (M.S.), INDIA
- 🆀 TeleFax : +91 22 28371325/24
- 🖂 mumbai@vastukala.org

| Sr.        | Particulars                           |                   |              | Content                                                                                     |  |  |
|------------|---------------------------------------|-------------------|--------------|---------------------------------------------------------------------------------------------|--|--|
| Sr.<br>No. | Particulars                           |                   |              | Content                                                                                     |  |  |
|            | Introduction                          |                   |              |                                                                                             |  |  |
| I.<br>1.   | Name of Valuer                        |                   |              | Manai D. Chaliluuar                                                                         |  |  |
| 1.         | Name of Valuer                        |                   |              | Manoj B. Chalikwar<br>Vastukala Consultants (I) Pvt. Ltd.                                   |  |  |
|            |                                       |                   |              | .,                                                                                          |  |  |
|            |                                       |                   |              | 106, 1 <sup>st</sup> Floor, Gold Star Tower, Opp. Treasure                                  |  |  |
| 0          |                                       |                   |              | Island Mall, M.G. Road, Indore – 452 001.                                                   |  |  |
| 2.         | Date of Inspection                    |                   |              | 08.09.2023                                                                                  |  |  |
|            | Sale Deed Number an                   | d Date            |              | Release Deed, E-Registration No.                                                            |  |  |
|            |                                       |                   |              | MP179092019A1810957 dated 02.12.2019.                                                       |  |  |
| _          | Date of Valuation                     |                   |              | 13.09.2023                                                                                  |  |  |
| 3.         | Purpose of Valuation                  |                   | /            | As per request from the client for Punjab National                                          |  |  |
|            |                                       |                   |              | Bank, Gumashta Nagar Branch to assess Fair<br>Market value of the property for Banking Loan |  |  |
|            | $\backslash$                          |                   |              | Purpose.                                                                                    |  |  |
| 4.         | Name of Property Owr                  | ner/s             |              | Smt. Madhu Jain W/o Shri. Subhas Jain                                                       |  |  |
|            | (Details of share of ea               |                   | e of joint   |                                                                                             |  |  |
|            | & Co-ownership)                       |                   |              |                                                                                             |  |  |
| 5.         | Name of Bank/FI as                    | applicable        |              | Punjab National Bank                                                                        |  |  |
| 6.         | Name of Developer of                  |                   |              | N.A. as the property is a residential open Land,                                            |  |  |
|            | (in case of developer b               |                   |              | Irregular Shape.                                                                            |  |  |
| 7.         | Whether occupied by                   |                   | enant? If    |                                                                                             |  |  |
|            | occupied by tenant, sir               |                   |              |                                                                                             |  |  |
| .          | Physical Characteris                  |                   | perty        |                                                                                             |  |  |
| 1.         | Location of the Proper                |                   | · ·          |                                                                                             |  |  |
|            | Plot No. / Survey No.                 | -                 |              | Survey No.374/1, 375, 376, 377/1, 377/2, 378/1,                                             |  |  |
|            | , , , , , , , , , , , , , , , , , , , |                   | $\backslash$ | 378/2 & 384                                                                                 |  |  |
|            | Door No.                              |                   |              | - /                                                                                         |  |  |
|            | T. S. No. / Village                   |                   |              | Gram Simrol                                                                                 |  |  |
|            | Ward / Taluka                         | <b>TI ' I</b> I   |              | Patwari Halka No. 25                                                                        |  |  |
|            | Mandal / District                     | ININK.II          | nnov         | District - Simrol COTC                                                                      |  |  |
|            | Brief description of the              | property:         |              |                                                                                             |  |  |
|            | The immovable prope                   | rty comprises of  | f freehold F | Residential Land of land owned by Smt. Madhu Jain                                           |  |  |
|            |                                       |                   |              | n, the land is having farm House. The property is                                           |  |  |
|            |                                       |                   |              | astructure, well connected by road and train. It is                                         |  |  |
|            | located at 18.2 KM. tra               | avelling distance | from Mho     | w Railway Station.                                                                          |  |  |
|            | <u>Nearby Landmark:</u> W             | /in Shop          |              |                                                                                             |  |  |
|            | As per Release Deed,                  | the land area is  | below-       |                                                                                             |  |  |
|            |                                       | Area in           | Area in      | Area in                                                                                     |  |  |
|            | Survey No.                            | Hectare           | Sq. M.       |                                                                                             |  |  |
|            | 374/1                                 | 0.356             | 3,560.0      | 0 38,320.00                                                                                 |  |  |
|            | 375                                   | 0.510             | 5,100.0      | 0 54,896.00                                                                                 |  |  |
| 1          | 376                                   | 0.555             | 5,550.0      |                                                                                             |  |  |