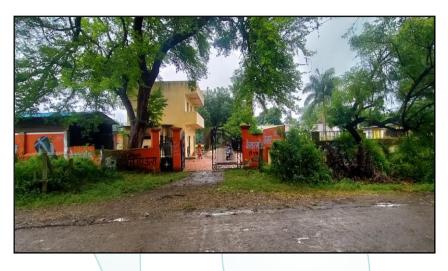

# VALUATION OPINION REPORT

This is to certify that the property Residential Land at Survey No.374/1, 375, 376, 377/1, 377/2, 378/1, 378/2 & 384, Pawari Halka No.26, Gram Simrol, Tehsil Dr. Ambetkar Nagar (Mhow), District Indore, PIN - 452 020, State – Madhya Pradesh, Country – India belongs to **Smt. Madhu Jain W/o Shri. Subhas Jain.** 

Boundaries of the property.

| Particulars | As per Site Inspection |
|-------------|------------------------|
| North       | Colony Road            |
| South       | House Of Sajan Singh   |
| East        | House Of Madanlal      |
| West        | Street                 |