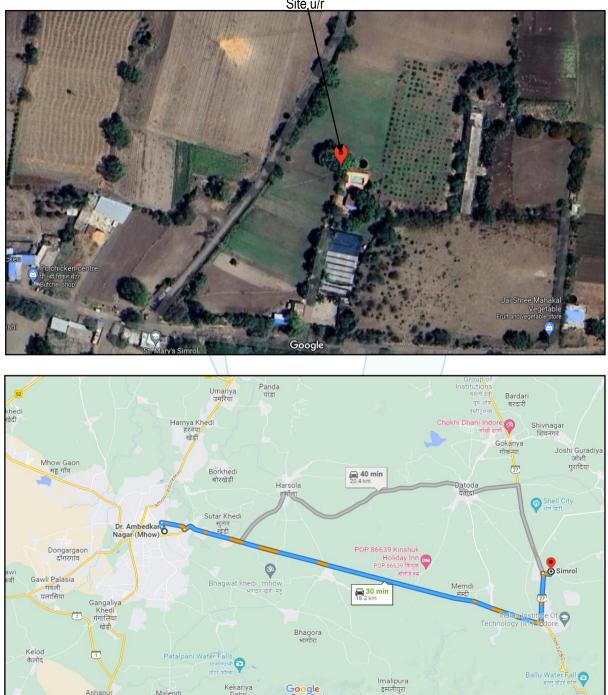

Longitude Latitude - 22°32'25.4"N 75°54'56.2"E

- Regd. Office : B1-001, U/B Floor, Boomerang, Chandivali Farm Road, Andheri (East), Mumbai - 400 072, (M.S.), INDIA
- 🆀 TeleFax : +91 22 28371325/24
- 🖂 mumbai@vastukala.org

| Sr.        | Particulars                           |                   |              | Content                                                                                     |  |  |
|------------|---------------------------------------|-------------------|--------------|---------------------------------------------------------------------------------------------|--|--|
| Sr.<br>No. | Particulars                           |                   |              | Content                                                                                     |  |  |
|            | Introduction                          |                   |              |                                                                                             |  |  |
| I.<br>1.   | Name of Valuer                        |                   |              | Manai D. Chaliluuar                                                                         |  |  |
| 1.         | Name of Valuer                        |                   |              | Manoj B. Chalikwar<br>Vastukala Consultants (I) Pvt. Ltd.                                   |  |  |
|            |                                       |                   |              | .,                                                                                          |  |  |
|            |                                       |                   |              | 106, 1 <sup>st</sup> Floor, Gold Star Tower, Opp. Treasure                                  |  |  |
| 0          |                                       |                   |              | Island Mall, M.G. Road, Indore – 452 001.                                                   |  |  |
| 2.         | Date of Inspection                    |                   |              | 08.09.2023                                                                                  |  |  |
|            | Sale Deed Number an                   | d Date            |              | Release Deed, E-Registration No.                                                            |  |  |
|            |                                       |                   |              | MP179092019A1810957 dated 02.12.2019.                                                       |  |  |
| _          | Date of Valuation                     |                   |              | 13.09.2023                                                                                  |  |  |
| 3.         | Purpose of Valuation                  |                   | /            | As per request from the client for Punjab National                                          |  |  |
|            |                                       |                   |              | Bank, Gumashta Nagar Branch to assess Fair<br>Market value of the property for Banking Loan |  |  |
|            | $\backslash$                          |                   |              | Purpose.                                                                                    |  |  |
| 4.         | Name of Property Owr                  | ner/s             |              | Smt. Madhu Jain W/o Shri. Subhas Jain                                                       |  |  |
|            | (Details of share of ea               |                   | e of joint   |                                                                                             |  |  |
|            | & Co-ownership)                       |                   |              |                                                                                             |  |  |
| 5.         | Name of Bank/FI as                    | applicable        |              | Punjab National Bank                                                                        |  |  |
| 6.         | Name of Developer of                  |                   |              | N.A. as the property is a residential open Land,                                            |  |  |
|            | (in case of developer b               |                   |              | Irregular Shape.                                                                            |  |  |
| 7.         | Whether occupied by                   |                   | enant? If    |                                                                                             |  |  |
|            | occupied by tenant, sir               |                   |              |                                                                                             |  |  |
| .          | Physical Characteris                  |                   | perty        |                                                                                             |  |  |
| 1.         | Location of the Proper                |                   | · ·          |                                                                                             |  |  |
|            | Plot No. / Survey No.                 | -                 |              | Survey No.374/1, 375, 376, 377/1, 377/2, 378/1,                                             |  |  |
|            | , , , , , , , , , , , , , , , , , , , |                   | $\backslash$ | 378/2 & 384                                                                                 |  |  |
|            | Door No.                              |                   |              | - /                                                                                         |  |  |
|            | T. S. No. / Village                   |                   |              | Gram Simrol                                                                                 |  |  |
|            | Ward / Taluka                         | <b>TI ' I</b> I   |              | Patwari Halka No. 25                                                                        |  |  |
|            | Mandal / District                     | ININK.II          | nnov         | District - Simrol COTC                                                                      |  |  |
|            | Brief description of the              | property:         |              |                                                                                             |  |  |
|            | The immovable prope                   | rty comprises of  | f freehold F | Residential Land of land owned by Smt. Madhu Jain                                           |  |  |
|            |                                       |                   |              | n, the land is having farm House. The property is                                           |  |  |
|            |                                       |                   |              | astructure, well connected by road and train. It is                                         |  |  |
|            | located at 18.2 KM. tra               | avelling distance | from Mho     | w Railway Station.                                                                          |  |  |
|            | <u>Nearby Landmark:</u> W             | /in Shop          |              |                                                                                             |  |  |
|            | As per Release Deed,                  | the land area is  | below-       |                                                                                             |  |  |
|            |                                       | Area in           | Area in      | Area in                                                                                     |  |  |
|            | Survey No.                            | Hectare           | Sq. M.       |                                                                                             |  |  |
|            | 374/1                                 | 0.356             | 3,560.0      | 0 38,320.00                                                                                 |  |  |
|            | 375                                   | 0.510             | 5,100.0      | 0 54,896.00                                                                                 |  |  |
| 1          | 376                                   | 0.555             | 5,550.0      |                                                                                             |  |  |