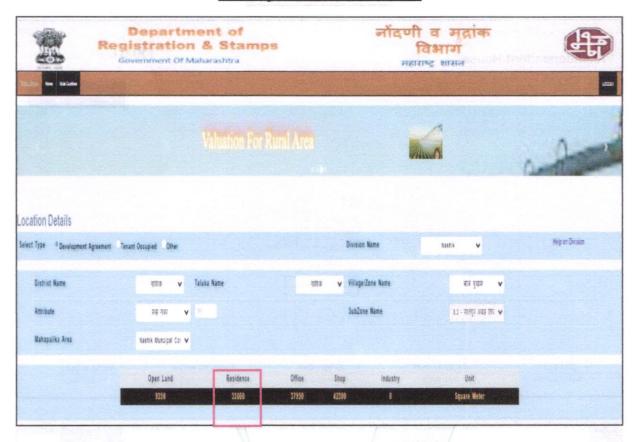

|

# Think.Innovate, Greate



# Actual site photographs



















# Route Map of the property Site u/r





Longitude Latitude: 19°58'21.9"N 73°43'24.2"E

Note: The Blue line shows the route to site from nearest Railway Station (Nashik – 16.3 Km)



# Ready Reckoner Rate







## **Price Indicators**









## Approved Plan







# **Notarized Agreement**



कि तानों को हो जी किये हैं कि किये के सीरेव र का प्रातंत्र विका करन, स्लीको पर्न अगुण्य र सार्थ हो हो हो से सेंस हाता । पर हेरान हेर है स्रीत प्रीकरणका जा है हम संबंधि संबंध हो हनते ह न बोच्छ प्रचात देखत खेंड श्री मार्थ अंबरे स्तुता, तर प्रतीन सराप्ता उस है १९०० रेक्सरत कृपत देशे हते.

भीने त्यामी, बराहरी होते होते होते का प्रत्याच करता केत - . मं क्लंच को कि - वं जो वे का के हा रू बरवारी होते सामानी स्टांबर्स को केर को

भी मार्च, अ संब कि। - वे योग वे हत्म का १० वर्ग परं संभाग है से बारत भाग है हुन यह कारत होते छ । रेत का में को से मार्ग के हैं है जाते कि है है की 在当 174 4 年 20 HT 4 在 10 H 10 10 1 1 1 1 करा, र सेवल, स्थान व दशका प्रथमी विकार (वर्ष सीवल पर्या आहे.) आहें कीर - 1 व्यं कीरे को एवं को न