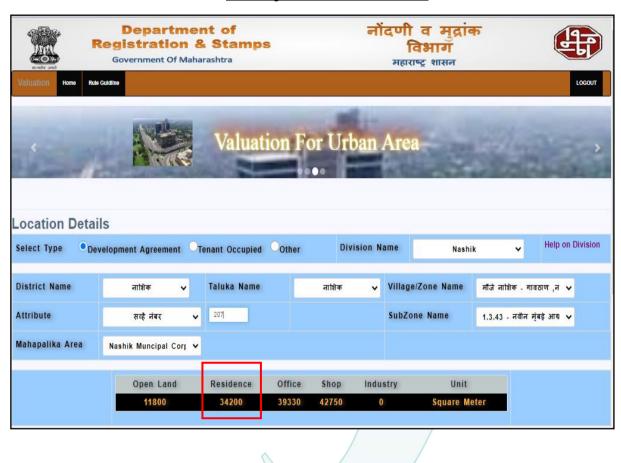

Considering various parameters recorded, existing economic scenario, and the information that is available with reference to the development of neighborhood and method selected for valuation, we are of the opinion that, the property premises can be assessed and valued for this particular purpose at ₹ 25,60,000.00 (Rupees Twenty Five Lakh Sixty Thousand Only).