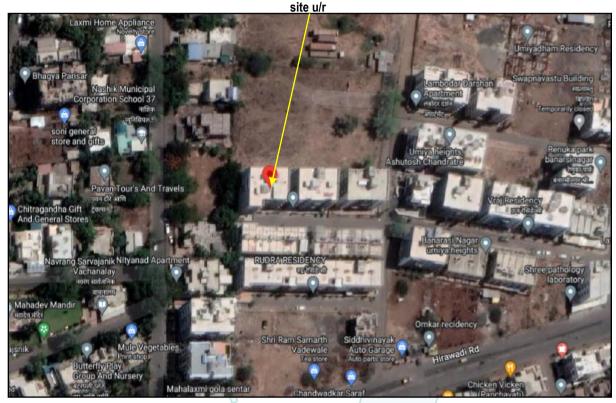

## Details of the property under consideration:

Name of Proposed Purchaser: Shri. Vishnu Narayan Kunte.

Name of Owner: Shri. Shubham Parasram Suryavanshi.

Residential Flat No. 02, First Floor, B - Wing, "Gokul Gram Co - Op. Housing Society Ltd., Nashik", Survey No. 207/ 1/2, Plot No. 75 to 78, Behind Rudra Residency, Banarasi Nagar, Hirawadi Road, Panchavati, Village – Nashik, Taluka & District - Nashik, PIN Code – 422 003, State – Maharashtra, Country – India.

IIIIIK.IIIIOVUIT.CITUIT

Longitude Latitude: 20°01'09.5"N 73°48'43.0"E