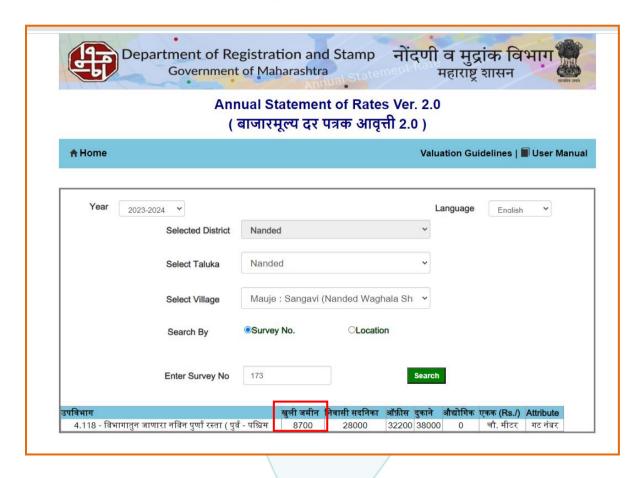

32.92.341.00 Guideline value of the property Rs. 1,13,52,900.00 Fair Market value of the property Rs. 1,02,17,610.00 Realizable Value of the property. Distress / Forced Sale Value of the property. Rs. 90,82,320.00