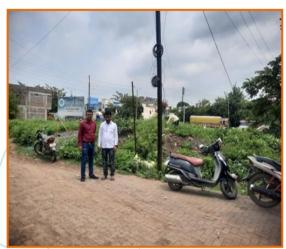

### **VALUER'S OPINION REPORT**

This is to certify that the property bearing Residential Land Plot No. 01 (part) (West portion of Plot No. 01), S. No. 55, Gat No. 173 (part), "Nalanda Magasvargiva Co-Op. Hsq. Soc. Ltd.", Sana School Airport Road, Village - Sangvi Budruk, Taluka & District - Nanded - 431605, State - Maharashtra, Country - India belongs to Mr. Balaji Ganpatrao Kanthewad.

Boundaries of the property.

North Part of Plot No. 01

South Road from Sangvi to Workshop Old RTO Office

Plot of Khanderao Haibatrao Hasnalkar East

West Taroda Budruk Shiv Road

Considering various parameters recorded, existing economic scenario, and the information that is available with reference to the development of neighborhood and method selected for valuation, we are of the opinion that, the property premises can be assessed and valued for this particular purpose as under.