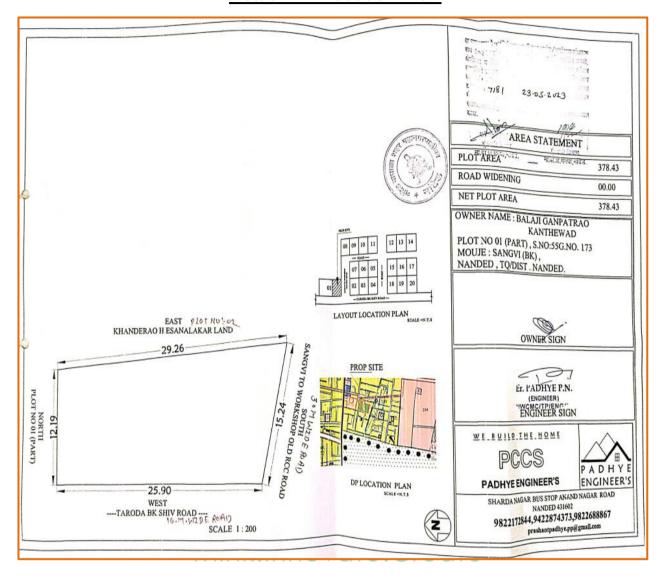

### Details of the property under consideration:

Name of Owner: Mr. Balaji Ganpatrao Kanthewad

Residential Land Plot No. 01 (part) (West portion of Plot No. 01), S. No. 55, Gat No. 173 (part), "Nalanda Magasvargiya Co-Op. Hsg. Soc. Ltd.", Sana School Airport Road, Village – Sangvi Budruk, Taluka & District – Nanded - 431605, State - Maharashtra, Country - India.

### **VALUER'S OPINION REPORT**

This is to certify that the property bearing Residential Land Plot No. 01 (part) (West portion of Plot No. 01), S. No. 55, Gat No. 173 (part), "Nalanda Magasvargiva Co-Op. Hsq. Soc. Ltd.", Sana School Airport Road, Village - Sangvi Budruk, Taluka & District - Nanded - 431605, State - Maharashtra, Country - India belongs to Mr. Balaji Ganpatrao Kanthewad.

Boundaries of the property.

North Part of Plot No. 01

South Road from Sangvi to Workshop Old RTO Office

Plot of Khanderao Haibatrao Hasnalkar East

West Taroda Budruk Shiv Road

Considering various parameters recorded, existing economic scenario, and the information that is available with reference to the development of neighborhood and method selected for valuation, we are of the opinion that, the property premises can be assessed and valued for this particular purpose as under.

### **VALUATION REPORT**

(IN RESPECT OF LAND)

| 1. | General                                                                                     |                                                            |  |
|----|---------------------------------------------------------------------------------------------|------------------------------------------------------------|--|
| 1. | Purpose for which the valuation is made.                                                    | To Assess Fair Market Value of the Property.               |  |
| 2. | a) Date of inspection                                                                       | 06.09.2023                                                 |  |
|    | b) Date on which the valuation is made                                                      | 11.09.2023                                                 |  |
|    | c) Date of Valuation Report                                                                 | 11.09.2023                                                 |  |
| 3. | List of documents produced for perusal                                                      |                                                            |  |
|    | 1 Copy of Sale Deed dated 20.10.2020 between Mr. Balaji Ganpatrao Kanthewad (Purchaser) and |                                                            |  |
|    | Khanderao Haibatrao Hasnalkar (Seller)                                                      | , ( ( ( )                                                  |  |
|    | 2 Copy Grampanchayat 8A Extract                                                             |                                                            |  |
|    | 3 Copy of 7/12 Extract                                                                      |                                                            |  |
|    |                                                                                             | velopment of gunthawise plot issued by Nanded Waghala      |  |
|    | City Municipal Corporation.                                                                 |                                                            |  |
|    | 5 Copy of DP Location Plan vide No. 718                                                     | 81 dated 23.05.2023 issued by Nanded Waghala City          |  |
|    | Municipal Corporation.                                                                      |                                                            |  |
|    | 6 Copy of Title Report dated 06.09.2023 issue                                               | ed by Madhusudan Laxminarayan Sharma.                      |  |
| 4. | Name of the owner(s) and his / their address (ex                                            | s) Mr. Balaji Ganpatrao Kantewad                           |  |
|    | with Phone no. (details of share of each owner                                              |                                                            |  |
|    | case of joint ownership)                                                                    | Address:                                                   |  |
|    |                                                                                             | Residential Land Plot No. 01 (part) (West portion of       |  |
|    | ^                                                                                           | Plot No. 01), S. No. 55, Gat No. 173 (part), "Nalanda      |  |
|    |                                                                                             | Magasvargiya Co-Op. Hsg. Soc. Ltd.", Sana                  |  |
|    |                                                                                             | School Airport Road, Village – Sangvi Budruk, Taluka       |  |
|    |                                                                                             | & District – Nanded - 431605, State – Maharashtra,         |  |
|    |                                                                                             | Country – India                                            |  |
|    |                                                                                             | Scallary maid                                              |  |
|    |                                                                                             | Contact Person:                                            |  |
|    | Think Innov                                                                                 | Mr. Azar Qazi (Owner's representative)                     |  |
|    | 111111K.111110 V                                                                            | Mobile No.: 98690 17769                                    |  |
| 5. | Brief description of the property (Including Lease                                          |                                                            |  |
|    |                                                                                             | al area having good infrastructure, well connected by road |  |
|    |                                                                                             | of Freehold Residential land. The plot under valuation is  |  |
|    |                                                                                             | es. It was without demarcation and compound wall. It is a  |  |
|    | road touch plot. It is located at about 4.3 km. trave                                       |                                                            |  |
|    |                                                                                             |                                                            |  |
|    | As per Agreement total plot area of Plot No. 0                                              | 1 (part) (West portion of Plot No. 01), is 378.43 Sq. M.,  |  |
|    | which is considered for valuation.                                                          |                                                            |  |
| 6. | Location of property                                                                        |                                                            |  |
|    | a) Plot No. / Survey No.                                                                    | Plot No. 01 (part) (West portion of Plot No. 01), S.       |  |
|    |                                                                                             | No. 55, Gat No. 173 (part)                                 |  |
|    | b) Door No.                                                                                 | Not applicable                                             |  |
|    | c) T.S. No. / Village                                                                       | Village – Sangvi Budruk                                    |  |
|    | d) Taluka                                                                                   | Taluka – Nanded                                            |  |