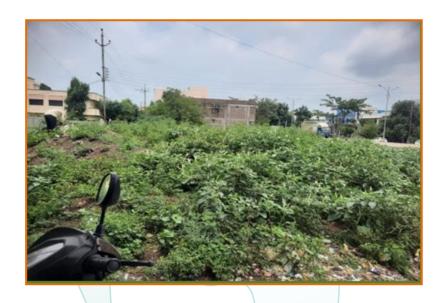

### **VALUER'S OPINION REPORT**

This is to certify that the property bearing Residential Land Plot No. 01 (part) (West portion of Plot No. 01), S. No. 55, Gat No. 173 (part), "Nalanda Magasvargiva Co-Op. Hsq. Soc. Ltd.", Sana School Airport Road, Village - Sangvi Budruk, Taluka & District - Nanded - 431605, State - Maharashtra, Country - India belongs to Mr. Balaji Ganpatrao Kanthewad.

Boundaries of the property.

North Part of Plot No. 01

South Road from Sangvi to Workshop Old RTO Office

Plot of Khanderao Haibatrao Hasnalkar East

West Taroda Budruk Shiv Road

Considering various parameters recorded, existing economic scenario, and the information that is available with reference to the development of neighborhood and method selected for valuation, we are of the opinion that, the property premises can be assessed and valued for this particular purpose as under.