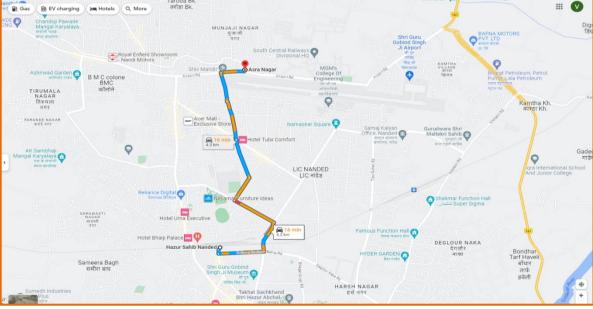

### **VALUATION REPORT**

(IN RESPECT OF LAND)

| 1. | General                                                                                     |                                                            |  |
|----|---------------------------------------------------------------------------------------------|------------------------------------------------------------|--|
| 1. | Purpose for which the valuation is made.                                                    | To Assess Fair Market Value of the Property.               |  |
| 2. | a) Date of inspection                                                                       | 06.09.2023                                                 |  |
|    | b) Date on which the valuation is made                                                      | 11.09.2023                                                 |  |
|    | c) Date of Valuation Report                                                                 | 11.09.2023                                                 |  |
| 3. | List of documents produced for perusal                                                      |                                                            |  |
|    | 1 Copy of Sale Deed dated 20.10.2020 between Mr. Balaji Ganpatrao Kanthewad (Purchaser) and |                                                            |  |
|    | Khanderao Haibatrao Hasnalkar (Seller)                                                      | , ( ( ( )                                                  |  |
|    | 2 Copy Grampanchayat 8A Extract                                                             |                                                            |  |
|    | 3 Copy of 7/12 Extract                                                                      |                                                            |  |
|    |                                                                                             | velopment of gunthawise plot issued by Nanded Waghala      |  |
|    | City Municipal Corporation.                                                                 |                                                            |  |
|    | 5 Copy of DP Location Plan vide No. 718                                                     | 81 dated 23.05.2023 issued by Nanded Waghala City          |  |
|    | Municipal Corporation.                                                                      |                                                            |  |
|    | 6 Copy of Title Report dated 06.09.2023 issue                                               | ed by Madhusudan Laxminarayan Sharma.                      |  |
| 4. | Name of the owner(s) and his / their address (ex                                            | s) Mr. Balaji Ganpatrao Kantewad                           |  |
|    | with Phone no. (details of share of each owner                                              |                                                            |  |
|    | case of joint ownership)                                                                    | Address:                                                   |  |
|    |                                                                                             | Residential Land Plot No. 01 (part) (West portion of       |  |
|    | ^                                                                                           | Plot No. 01), S. No. 55, Gat No. 173 (part), "Nalanda      |  |
|    |                                                                                             | Magasvargiya Co-Op. Hsg. Soc. Ltd.", Sana                  |  |
|    |                                                                                             | School Airport Road, Village – Sangvi Budruk, Taluka       |  |
|    |                                                                                             | & District – Nanded - 431605, State – Maharashtra,         |  |
|    |                                                                                             | Country – India                                            |  |
|    |                                                                                             | Scallary maid                                              |  |
|    |                                                                                             | Contact Person:                                            |  |
|    | Think Innov                                                                                 | Mr. Azar Qazi (Owner's representative)                     |  |
|    | 111111K.111110 V                                                                            | Mobile No.: 98690 17769                                    |  |
| 5. | Brief description of the property (Including Lease                                          |                                                            |  |
|    |                                                                                             | al area having good infrastructure, well connected by road |  |
|    |                                                                                             | of Freehold Residential land. The plot under valuation is  |  |
|    |                                                                                             | es. It was without demarcation and compound wall. It is a  |  |
|    | road touch plot. It is located at about 4.3 km. trave                                       |                                                            |  |
|    |                                                                                             |                                                            |  |
|    | As per Agreement total plot area of Plot No. 0                                              | 1 (part) (West portion of Plot No. 01), is 378.43 Sq. M.,  |  |
|    | which is considered for valuation.                                                          |                                                            |  |
| 6. | Location of property                                                                        |                                                            |  |
|    | a) Plot No. / Survey No.                                                                    | Plot No. 01 (part) (West portion of Plot No. 01), S.       |  |
|    |                                                                                             | No. 55, Gat No. 173 (part)                                 |  |
|    | b) Door No.                                                                                 | Not applicable                                             |  |
|    | c) T.S. No. / Village                                                                       | Village – Sangvi Budruk                                    |  |
|    | d) Taluka                                                                                   | Taluka – Nanded                                            |  |