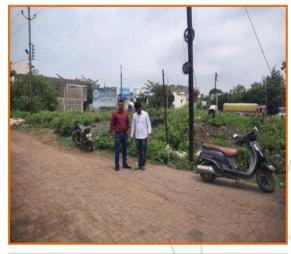

### **VALUER'S OPINION REPORT**

This is to certify that the property bearing Residential Land Plot No. 01 (part) (West portion of Plot No. 01), S. No. 55, Gat No. 173 (part), "Nalanda Magasvargiva Co-Op. Hsq. Soc. Ltd.", Sana School Airport Road, Village - Sangvi Budruk, Taluka & District - Nanded - 431605, State - Maharashtra, Country - India belongs to Mr. Balaji Ganpatrao Kanthewad.

Boundaries of the property.

North Part of Plot No. 01

South Road from Sangvi to Workshop Old RTO Office

Plot of Khanderao Haibatrao Hasnalkar East

West Taroda Budruk Shiv Road

Considering various parameters recorded, existing economic scenario, and the information that is available with reference to the development of neighborhood and method selected for valuation, we are of the opinion that, the property premises can be assessed and valued for this particular purpose as under.