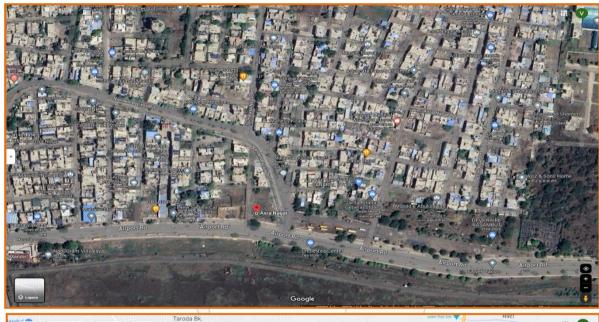

### **VALUATION REPORT**

(IN RESPECT OF LAND)

| 1. | General                                                                                     |                                                            |  |
|----|---------------------------------------------------------------------------------------------|------------------------------------------------------------|--|
| 1. | Purpose for which the valuation is made.                                                    | To Assess Fair Market Value of the Property.               |  |
| 2. | a) Date of inspection                                                                       | 06.09.2023                                                 |  |
|    | b) Date on which the valuation is made                                                      | 11.09.2023                                                 |  |
|    | c) Date of Valuation Report                                                                 | 11.09.2023                                                 |  |
| 3. | List of documents produced for perusal                                                      |                                                            |  |
|    | 1 Copy of Sale Deed dated 20.10.2020 between Mr. Balaji Ganpatrao Kanthewad (Purchaser) and |                                                            |  |
|    | Khanderao Haibatrao Hasnalkar (Seller)                                                      | , ( ( ( )                                                  |  |
|    | 2 Copy Grampanchayat 8A Extract                                                             |                                                            |  |
|    | 3 Copy of 7/12 Extract                                                                      |                                                            |  |
|    |                                                                                             | velopment of gunthawise plot issued by Nanded Waghala      |  |
|    | City Municipal Corporation.                                                                 |                                                            |  |
|    | 5 Copy of DP Location Plan vide No. 718                                                     | 81 dated 23.05.2023 issued by Nanded Waghala City          |  |
|    | Municipal Corporation.                                                                      |                                                            |  |
|    | 6 Copy of Title Report dated 06.09.2023 issue                                               | ed by Madhusudan Laxminarayan Sharma.                      |  |
| 4. | Name of the owner(s) and his / their address (ex                                            | s) Mr. Balaji Ganpatrao Kantewad                           |  |
|    | with Phone no. (details of share of each owner                                              |                                                            |  |
|    | case of joint ownership)                                                                    | Address:                                                   |  |
|    |                                                                                             | Residential Land Plot No. 01 (part) (West portion of       |  |
|    | ^                                                                                           | Plot No. 01), S. No. 55, Gat No. 173 (part), "Nalanda      |  |
|    |                                                                                             | Magasvargiya Co-Op. Hsg. Soc. Ltd.", Sana                  |  |
|    |                                                                                             | School Airport Road, Village – Sangvi Budruk, Taluka       |  |
|    |                                                                                             | & District – Nanded - 431605, State – Maharashtra,         |  |
|    |                                                                                             | Country – India                                            |  |
|    |                                                                                             | Scallary maid                                              |  |
|    |                                                                                             | Contact Person:                                            |  |
|    | Think Innov                                                                                 | Mr. Azar Qazi (Owner's representative)                     |  |
|    | 111111K.111110 V                                                                            | Mobile No.: 98690 17769                                    |  |
| 5. | Brief description of the property (Including Lease                                          |                                                            |  |
|    |                                                                                             | al area having good infrastructure, well connected by road |  |
|    |                                                                                             | of Freehold Residential land. The plot under valuation is  |  |
|    |                                                                                             | es. It was without demarcation and compound wall. It is a  |  |
|    | road touch plot. It is located at about 4.3 km. trave                                       |                                                            |  |
|    |                                                                                             |                                                            |  |
|    | As per Agreement total plot area of Plot No. 0                                              | 1 (part) (West portion of Plot No. 01), is 378.43 Sq. M.,  |  |
|    | which is considered for valuation.                                                          |                                                            |  |
| 6. | Location of property                                                                        |                                                            |  |
|    | a) Plot No. / Survey No.                                                                    | Plot No. 01 (part) (West portion of Plot No. 01), S.       |  |
|    |                                                                                             | No. 55, Gat No. 173 (part)                                 |  |
|    | b) Door No.                                                                                 | Not applicable                                             |  |
|    | c) T.S. No. / Village                                                                       | Village – Sangvi Budruk                                    |  |
|    | d) Taluka                                                                                   | Taluka – Nanded                                            |  |