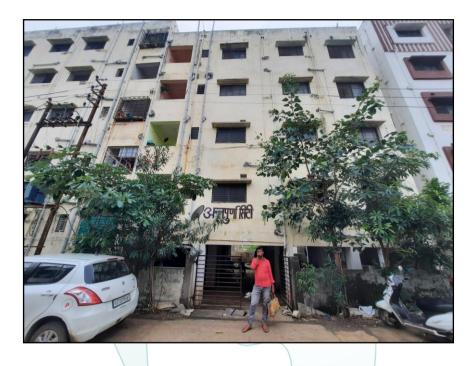

## Valuation Report of the Immovable Property

Details of the property under consideration:

Name of Owner: Shri. Sainath Vijayrao Muttepawar

Residential Flat No. 303, 3<sup>rd</sup> Floor, "**Annapurna City**", Plot No. 38, 39 & 40, Survey No. 17/A/3 of Mouje – Wadi (Bk.), Taluka & District – Nanded, PIN – 431602, State – Maharashtra, Country – India.

#### VALUER'S OPINION REPORT

This is to certify that the property bearing Residential Flat No. 303, 3rd Floor, "Annapurna City", Plot No. 38, 39 & 40, Survey No. 17/A/3 of Mouje – Wadi (Bk.), Taluka & District – Nanded, PIN – 431602, State – Maharashtra, Country – India belongs to **Shri. Sainath Vijayrao Muttepawar.** 