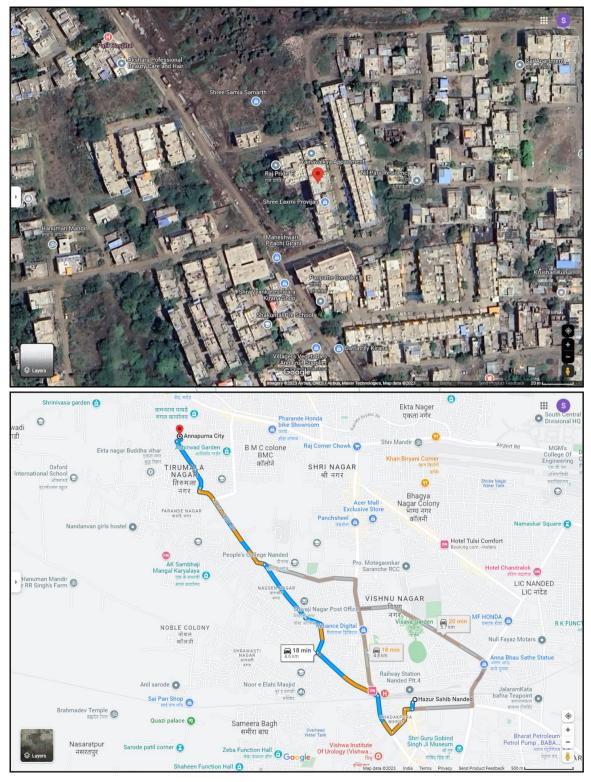

### Route Map of the property

#### Longitude Latitude: 19.184726, 77.286997

Note:

- Red Pointer shows Approx. Property Location
- Blue line shows Route from Nanded Railway Station @ 4.6 Km.