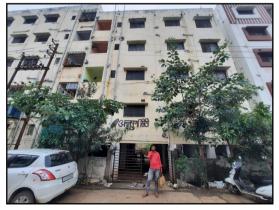

## Valuation Report of the Immovable Property

Details of the property under consideration:

Name of Owner: Shri. Sainath Vijayrao Muttepawar

Residential Flat No. 303, 3<sup>rd</sup> Floor, "**Annapurna City**", Plot No. 38, 39 & 40, Survey No. 17/A/3 of Mouje – Wadi (Bk.), Taluka & District – Nanded, PIN – 431602, State – Maharashtra, Country – India.

#### VALUER'S OPINION REPORT

This is to certify that the property bearing Residential Flat No. 303, 3rd Floor, "Annapurna City", Plot No. 38, 39 & 40, Survey No. 17/A/3 of Mouje – Wadi (Bk.), Taluka & District – Nanded, PIN – 431602, State – Maharashtra, Country – India belongs to **Shri. Sainath Vijayrao Muttepawar.** 