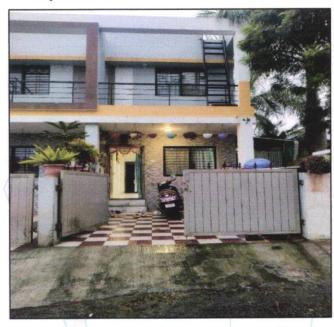

# VALUATION OPINION REPORT

This is to certify that the property bearing Residential Row House on Plot No. 10D, Ground + First Floor, Survey No. 84/2/B, Plot No.10A+10B+10C+10D, Beside Rukhmini Lawns, Bidi Kamgar Colony, Village- Nandur Dasak, Tal & District - Nashik, PIN Code - 422 003, State - Maharashtra, Country - India belongs to Dimpal Ashok Desale.

Boundaries of the property.

North

Colony Road

South

Row House on Plot No.10C

East

Colony Road

West

| 12.  | Boundaries of the property ( Row House )                                                               |     | As per Site                                        | As per Deed                                                                                                                    |
|------|--------------------------------------------------------------------------------------------------------|-----|----------------------------------------------------|--------------------------------------------------------------------------------------------------------------------------------|
| 100  | North                                                                                                  | :   | Colony Road                                        | Colony Road                                                                                                                    |
|      | South                                                                                                  | :   | Row House on Plot<br>No.10C                        | Plot No.10C                                                                                                                    |
|      | East                                                                                                   | :   | Colony Road                                        | Colony Road                                                                                                                    |
|      | West                                                                                                   | :   | Side Margin                                        | Adjoining S No.84/1 Hissa                                                                                                      |
|      | Boundaries of the property ( Row House No.10)                                                          |     |                                                    |                                                                                                                                |
|      | 100.10)                                                                                                |     | As per Site                                        | As per Deed                                                                                                                    |
|      | North                                                                                                  | :   |                                                    |                                                                                                                                |
|      | South                                                                                                  | :   | 7 - Z                                              |                                                                                                                                |
|      | East                                                                                                   | 1.  |                                                    |                                                                                                                                |
|      | West                                                                                                   | :   |                                                    |                                                                                                                                |
|      | 1,000                                                                                                  |     |                                                    |                                                                                                                                |
| 14.  | Extent of the site                                                                                     | :   | Carpet Area in Sq. Ft. = 7                         | 752.00                                                                                                                         |
| 17.  | ANALY ANALY                                                                                            |     | (Area as per actual site m                         |                                                                                                                                |
|      |                                                                                                        |     | Built Up Area in Sq. Ft.<br>(As per Sale Deed & Ap |                                                                                                                                |
| 14.1 | Latitude, Longitude & Co-ordinates of Row House                                                        | :   | 20°00'36.5"N 73°49'56.6                            |                                                                                                                                |
| 15.  | Extent of the site considered for Valuation (least of 13A& 13B)                                        | :   | Built Up Area in Sq. Ft.<br>(As per Sale Deed & Ap |                                                                                                                                |
| 16   | Whether occupied by the owner / tenant? If occupied by tenant since how long? Rent received per month. | :   | Owner Occupied                                     | 61.40 t)<br>61.40 t)                                                                                                           |
| H    | APARTMENT BUILDING                                                                                     |     | 7                                                  | ru letroù                                                                                                                      |
| 1.   | Nature of the Apartment                                                                                | 1:  | Residential                                        |                                                                                                                                |
| 2.   | Location Think Inno                                                                                    | 1.0 | nte Crente                                         |                                                                                                                                |
|      | S. No. / Plot No                                                                                       | :   | Survey No.84/2/B, Plot N                           | lo.10A+10B+10C+10D                                                                                                             |
|      | Block No.                                                                                              | :   | -                                                  |                                                                                                                                |
|      | Ward No.                                                                                               | 1:  | -                                                  | a briller street                                                                                                               |
|      | Village / Municipality / Corporation                                                                   | 1:  | Village- Nandur Dasak                              | was forest.                                                                                                                    |
|      | ,                                                                                                      |     | Nashik Municipal Corpor                            | ation, Nashik                                                                                                                  |
|      | Door No., Street or Road (Pin Code)                                                                    | :   | Floor, Survey No. 84/2/8<br>Beside Rukhmini Lawns  | on Plot No. 10D, Ground + Fir<br>B, Plot No.10A+10B+10C+10I<br>s, Bidi Kamgar Colony, Villag<br>strict - Nashik, PIN Code - 42 |
|      | where in the latest and the second                                                                     |     | 003, State - Maharashtra                           |                                                                                                                                |
| 3.   | Description of the locality Residential / Commercial / Mixed                                           | :   | Residential                                        | Mile and a Salah                                                                                                               |
|      |                                                                                                        |     | 2021 (As per Building O                            | ccupancy Certificate)                                                                                                          |
| 4.   | Year of Construction                                                                                   |     | Zozi (rio poi zanamig o                            | , ,                                                                                                                            |