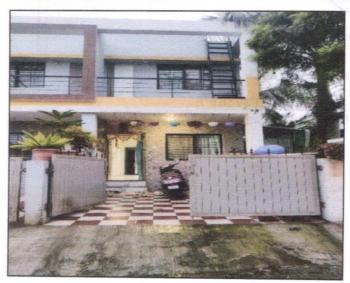

# Valuation Report of the Immovable Property

Details of the property under consideration:

Name of Owner: Dimpal Ashok Desale

Residential Row House on Plot No. 10D, Ground + First Floor, Survey No. 84/2/B, Plot No.10A+10B+10C+10D, Beside Rukhmini Lawns, Bidi Kamgar Colony, Village- Nandur Dasak, Tal & District - Nashik, PIN Code - 422 003, State - Maharashtra, Country - India

# VALUATION OPINION REPORT

This is to certify that the property bearing Residential Row House on Plot No. 10D, Ground + First Floor, Survey No. 84/2/B, Plot No.10A+10B+10C+10D, Beside Rukhmini Lawns, Bidi Kamgar Colony, Village- Nandur Dasak, Tal & District - Nashik, PIN Code - 422 003, State - Maharashtra, Country - India belongs to Dimpal Ashok Desale.