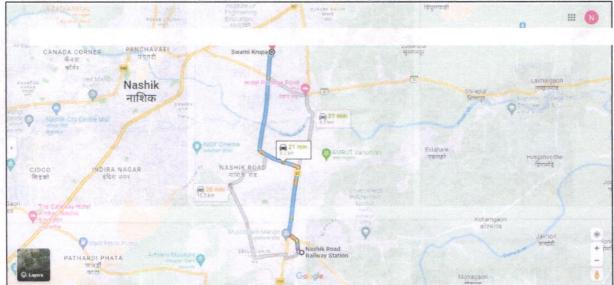

|        |        | SAR TERRITOR AND                                                                 |          | As per Approved Plan, the composition of Row House is  Ground Floor – Living + Kitchen + W.C. + Bath +  Passage + Staircase + Porch.  First Floor - 2 Bedrooms + Toilet + Staircase + Passage                                                                                                                                                                                                                                                                                                                                                                                                                                                                                                                                                                                                                                                                                                                                                                                                                                                                                                                                                                                                                                                                                                                                                                                                                                                                                                                                                                                                                                                                                                                                                                                                                                                                                                                                                                                                                                                                                                                                  |
|--------|--------|----------------------------------------------------------------------------------------------------------------------|----------|--------------------------------------------------------------------------------------------------------------------------------------------------------------------------------------------------------------------------------------------------------------------------------------------------------------------------------------------------------------------------------------------------------------------------------------------------------------------------------------------------------------------------------------------------------------------------------------------------------------------------------------------------------------------------------------------------------------------------------------------------------------------------------------------------------------------------------------------------------------------------------------------------------------------------------------------------------------------------------------------------------------------------------------------------------------------------------------------------------------------------------------------------------------------------------------------------------------------------------------------------------------------------------------------------------------------------------------------------------------------------------------------------------------------------------------------------------------------------------------------------------------------------------------------------------------------------------------------------------------------------------------------------------------------------------------------------------------------------------------------------------------------------------------------------------------------------------------------------------------------------------------------------------------------------------------------------------------------------------------------------------------------------------------------------------------------------------------------------------------------------------|
| -5 uř  | E W    |                                                                                                                      |          | + Balcony (i.e. 2BHK)                                                                                                                                                                                                                                                                                                                                                                                                                                                                                                                                                                                                                                                                                                                                                                                                                                                                                                                                                                                                                                                                                                                                                                                                                                                                                                                                                                                                                                                                                                                                                                                                                                                                                                                                                                                                                                                                                                                                                                                                                                                                                                          |
| e Tre  |        |                                                                                                                      |          | The property is at 8.2 KM. distances from nearest railway station Nashik.  Landmark: Beside Rukhmini Lawns                                                                                                                                                                                                                                                                                                                                                                                                                                                                                                                                                                                                                                                                                                                                                                                                                                                                                                                                                                                                                                                                                                                                                                                                                                                                                                                                                                                                                                                                                                                                                                                                                                                                                                                                                                                                                                                                                                                                                                                                                     |
| 6.     | Loca   | ation of property                                                                                                    | 12       |                                                                                                                                                                                                                                                                                                                                                                                                                                                                                                                                                                                                                                                                                                                                                                                                                                                                                                                                                                                                                                                                                                                                                                                                                                                                                                                                                                                                                                                                                                                                                                                                                                                                                                                                                                                                                                                                                                                                                                                                                                                                                                                                |
|        | a)     | Plot No. / Survey No.                                                                                                | 1        | Survey No. 84/2/B, Plot No. 10A+10B+10C+10D                                                                                                                                                                                                                                                                                                                                                                                                                                                                                                                                                                                                                                                                                                                                                                                                                                                                                                                                                                                                                                                                                                                                                                                                                                                                                                                                                                                                                                                                                                                                                                                                                                                                                                                                                                                                                                                                                                                                                                                                                                                                                    |
|        | b)     | Door No.                                                                                                             | 1        | Residential Row House on Plot No.10D                                                                                                                                                                                                                                                                                                                                                                                                                                                                                                                                                                                                                                                                                                                                                                                                                                                                                                                                                                                                                                                                                                                                                                                                                                                                                                                                                                                                                                                                                                                                                                                                                                                                                                                                                                                                                                                                                                                                                                                                                                                                                           |
|        | c)     | T.S. No. / Village                                                                                                   | †÷       | Village- Nandur Dasak                                                                                                                                                                                                                                                                                                                                                                                                                                                                                                                                                                                                                                                                                                                                                                                                                                                                                                                                                                                                                                                                                                                                                                                                                                                                                                                                                                                                                                                                                                                                                                                                                                                                                                                                                                                                                                                                                                                                                                                                                                                                                                          |
|        | d)     | Ward / Taluka                                                                                                        | <u> </u> | Taluka – Nashik                                                                                                                                                                                                                                                                                                                                                                                                                                                                                                                                                                                                                                                                                                                                                                                                                                                                                                                                                                                                                                                                                                                                                                                                                                                                                                                                                                                                                                                                                                                                                                                                                                                                                                                                                                                                                                                                                                                                                                                                                                                                                                                |
|        | e)     | Mandal / District                                                                                                    | 1        | District - Nashik                                                                                                                                                                                                                                                                                                                                                                                                                                                                                                                                                                                                                                                                                                                                                                                                                                                                                                                                                                                                                                                                                                                                                                                                                                                                                                                                                                                                                                                                                                                                                                                                                                                                                                                                                                                                                                                                                                                                                                                                                                                                                                              |
|        | f)     | Date of issue and validity of layout of approved map / plan                                                          |          | Copy of Approved Building Plan Accompaining Occupancy Certificate No. Nashik / C2/ 428/2021 dated 01.02.2021 issued by Executive Engineer Town Planning Nashik Municipal Corporation, Nashik                                                                                                                                                                                                                                                                                                                                                                                                                                                                                                                                                                                                                                                                                                                                                                                                                                                                                                                                                                                                                                                                                                                                                                                                                                                                                                                                                                                                                                                                                                                                                                                                                                                                                                                                                                                                                                                                                                                                   |
|        | g)     | Approved map / plan issuing authority                                                                                | ila,     | Nashik Municipal Corporation, Nashik                                                                                                                                                                                                                                                                                                                                                                                                                                                                                                                                                                                                                                                                                                                                                                                                                                                                                                                                                                                                                                                                                                                                                                                                                                                                                                                                                                                                                                                                                                                                                                                                                                                                                                                                                                                                                                                                                                                                                                                                                                                                                           |
|        | h)     | Whether genuineness or authenticity of approved map/ plan is verified                                                | :        | Yes                                                                                                                                                                                                                                                                                                                                                                                                                                                                                                                                                                                                                                                                                                                                                                                                                                                                                                                                                                                                                                                                                                                                                                                                                                                                                                                                                                                                                                                                                                                                                                                                                                                                                                                                                                                                                                                                                                                                                                                                                                                                                                                            |
|        | i)     | Any other comments by our empanelled valuers on authentic of approved plan                                           | 3        | No seed / see trees on the seed of the see |
| 7.     | Post   | Think.Inno                                                                                                           | :<br>V(  | Residential Row House on Plot No. 10D, Ground + First Floor, Survey No. 84/2/B, Plot No.10A+10B+10C+10D, Beside Rukhmini Lawns, Bidi Kamgar Colony, Village-Nandur Dasak, Tal & District - Nashik, PIN Code - 422 003, State - Maharashtra, Country - India                                                                                                                                                                                                                                                                                                                                                                                                                                                                                                                                                                                                                                                                                                                                                                                                                                                                                                                                                                                                                                                                                                                                                                                                                                                                                                                                                                                                                                                                                                                                                                                                                                                                                                                                                                                                                                                                    |
| 8.     | City   | / Town                                                                                                               | :        | Nashik                                                                                                                                                                                                                                                                                                                                                                                                                                                                                                                                                                                                                                                                                                                                                                                                                                                                                                                                                                                                                                                                                                                                                                                                                                                                                                                                                                                                                                                                                                                                                                                                                                                                                                                                                                                                                                                                                                                                                                                                                                                                                                                         |
|        | Resi   | dential area                                                                                                         | :        | Yes                                                                                                                                                                                                                                                                                                                                                                                                                                                                                                                                                                                                                                                                                                                                                                                                                                                                                                                                                                                                                                                                                                                                                                                                                                                                                                                                                                                                                                                                                                                                                                                                                                                                                                                                                                                                                                                                                                                                                                                                                                                                                                                            |
|        | Com    | mercial area                                                                                                         | :        | No                                                                                                                                                                                                                                                                                                                                                                                                                                                                                                                                                                                                                                                                                                                                                                                                                                                                                                                                                                                                                                                                                                                                                                                                                                                                                                                                                                                                                                                                                                                                                                                                                                                                                                                                                                                                                                                                                                                                                                                                                                                                                                                             |
|        | Indu   | strial area                                                                                                          | :        | No                                                                                                                                                                                                                                                                                                                                                                                                                                                                                                                                                                                                                                                                                                                                                                                                                                                                                                                                                                                                                                                                                                                                                                                                                                                                                                                                                                                                                                                                                                                                                                                                                                                                                                                                                                                                                                                                                                                                                                                                                                                                                                                             |
| 9.     | Clas   | sification of the area                                                                                               | :        |                                                                                                                                                                                                                                                                                                                                                                                                                                                                                                                                                                                                                                                                                                                                                                                                                                                                                                                                                                                                                                                                                                                                                                                                                                                                                                                                                                                                                                                                                                                                                                                                                                                                                                                                                                                                                                                                                                                                                                                                                                                                                                                                |
| -45115 | i) Hig | gh / Middle / Poor                                                                                                   | :        | Middle Class                                                                                                                                                                                                                                                                                                                                                                                                                                                                                                                                                                                                                                                                                                                                                                                                                                                                                                                                                                                                                                                                                                                                                                                                                                                                                                                                                                                                                                                                                                                                                                                                                                                                                                                                                                                                                                                                                                                                                                                                                                                                                                                   |
| meio.  | ii) Ur | ban / Semi Urban / Rural                                                                                             | :        | Urban                                                                                                                                                                                                                                                                                                                                                                                                                                                                                                                                                                                                                                                                                                                                                                                                                                                                                                                                                                                                                                                                                                                                                                                                                                                                                                                                                                                                                                                                                                                                                                                                                                                                                                                                                                                                                                                                                                                                                                                                                                                                                                                          |
| 10.    |        | ing under Corporation limit / Village chayat / Municipality                                                          | :        | Village- Nandur Dasak<br>Nashik Municipal Corporation, Nashik                                                                                                                                                                                                                                                                                                                                                                                                                                                                                                                                                                                                                                                                                                                                                                                                                                                                                                                                                                                                                                                                                                                                                                                                                                                                                                                                                                                                                                                                                                                                                                                                                                                                                                                                                                                                                                                                                                                                                                                                                                                                  |
| 11.    | Whe    | ther covered under any State / Central enactments (e.g., Urban Land Ceiling or notified under agency area/ scheduled | į.       | No and the second of the secon |
|        |        | / cantonment area                                                                                                    |          |                                                                                                                                                                                                                                                                                                                                                                                                                                                                                                                                                                                                                                                                                                                                                                                                                                                                                                                                                                                                                                                                                                                                                                                                                                                                                                                                                                                                                                                                                                                                                                                                                                                                                                                                                                                                                                                                                                                                                                                                                                                                                                                                |