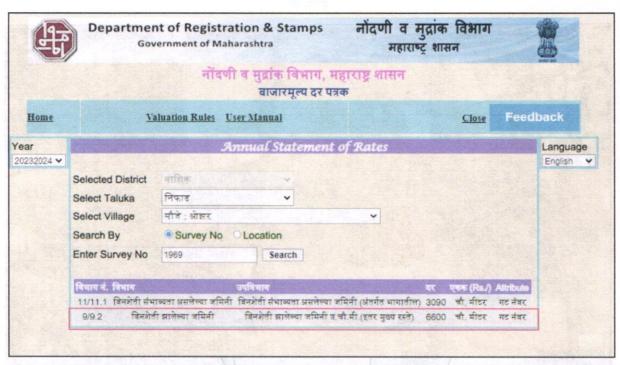

| Good                                                        |
| ii)                | Likely rental values in future                                                                                                                                                                    | ₹ 7,000.00 expected rental income per month after Completed |
| iii)               | Any likely income it may generate                                                                                                                                                                 | Rental Income                                               |

Think.Innovate.Create





# **Actual site Photographs**



















# Route Map of the property Site u/r









# **Ready Reckoner Rate**





# **Price Indicators**









# **Price Indicators**



Think.Innovate.Create





As a result of my appraisal and analysis, it is my considered opinion that of the above property in the prevailing condition with aforesaid specifications is ₹ 35,78,400.00 (Rupees Thirty Five Lakh Seventy Eight Thousand Four Hundred Only).

Place: Nashik Date: 08.09.2023

| For \ | VASTI | <b>UKALA</b> | CON | SULTAN | ITS I | 1) | PVT. | LTD. |
|-------|-------|--------------|-----|--------|-------|----|------|------|
|-------|-------|--------------|-----|--------|-------|----|------|------|

MANOJ BABURAO **CHALIKWAR** 

Director

Manoj B. Chalikwar Registered Valuer Chartered Engineer (India)

Reg. No. CAT-I-F-1763

SBI Empanelment No.: SME/TCC/2021-22/86/3

| The undersign | ned has inspected the