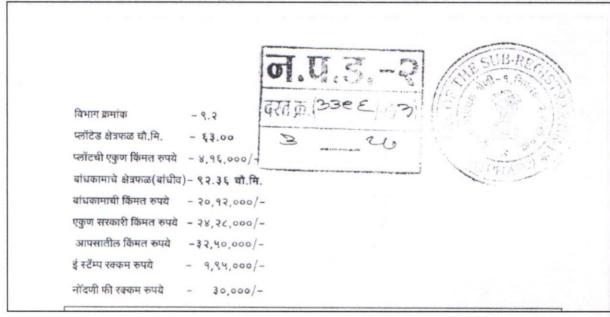

| 10.  | Coming under Corporation limit / Village Panchayat / Municipality                                                                                         | : | At – Ozar<br>Nashik Metropolitan Region Development Authority<br>Nashik |                                                                   |                     |                                |
|------|-----------------------------------------------------------------------------------------------------------------------------------------------------------|---|-------------------------------------------------------------------------|-------------------------------------------------------------------|---------------------|--------------------------------|
| 11.  | Whether covered under any State / Central Govt. enactments (e.g., Urban Land Ceiling Act) or notified under agency area/ scheduled area / cantonment area | : | No                                                                      |                                                                   |                     |                                |
| 12.  | Boundaries of the property                                                                                                                                |   |                                                                         |                                                                   |                     |                                |
|      | Plot                                                                                                                                                      | : | As per actual sit                                                       | te                                                                |                     | document                       |
|      | North                                                                                                                                                     | : | Open Plot                                                               |                                                                   | Plo                 | ot No.18                       |
|      | South                                                                                                                                                     | : | Open Plot                                                               |                                                                   | Plo                 | ot No.16                       |
|      | East                                                                                                                                                      | : | Open Plot                                                               |                                                                   | Plo                 | ot No.26                       |
|      | West                                                                                                                                                      | 1 | Road                                                                    |                                                                   | 9.00 Mtr.           | Colony Road                    |
|      | Row Bungalow                                                                                                                                              | 1 | As per actual sit                                                       | te                                                                |                     | document                       |
|      | North                                                                                                                                                     |   | Plot No.18                                                              | 1                                                                 | Plo                 | ot No.18                       |
|      | South                                                                                                                                                     |   | Plot No.16                                                              | 1                                                                 | Plo                 | ot No.16                       |
|      | East                                                                                                                                                      |   | Side Margin Space<br>Plot No.26                                         | e &                                                               |                     | in Space & Plot<br>No.26       |
|      | West                                                                                                                                                      |   | Porch & Adjoining 9<br>Mtr. Colony Roa                                  | 15.4                                                              |                     | ljoining 9.00 Mtr.<br>ony Road |
| 13   | Dimensions of the site                                                                                                                                    |   | 1 to almost                                                             | 1 1 1 1 1 1 1                                                     | - ag0 .             |                                |
|      | Calley Calley Inc. and Vis.                                                                                                                               |   | A<br>As per site                                                        |                                                                   | As pe               | B<br>er Document               |
|      | North                                                                                                                                                     | 2 | Antes prodez and                                                        | 18m l-                                                            | u. E                | -                              |
|      | South                                                                                                                                                     | : | /-                                                                      |                                                                   |                     | -                              |
|      | East                                                                                                                                                      | : | Taragraphy -                                                            |                                                                   |                     | 10-                            |
| 44   | West                                                                                                                                                      | : | -                                                                       | 0'4-14                                                            |                     |                                |
| 14.  | Extent of the site                                                                                                                                        |   | Floor                                                                   | Carpet area as per Site Measurement are as Floor Carpet area in S |                     |                                |
|      | The inches                                                                                                                                                |   | Consumal Florer                                                         | 1                                                                 |                     | 38.00                          |
|      | Ininklinno                                                                                                                                                | V | First Floor                                                             | He                                                                | 39.00               |                                |
|      |                                                                                                                                                           |   | Built Up area as under:                                                 | per A                                                             |                     |                                |
|      |                                                                                                                                                           |   | Floor                                                                   |                                                                   | et area in<br>q. M. | Carpet area in Sq. Ft.         |
|      |                                                                                                                                                           |   | Ground                                                                  |                                                                   | 3.03                | 463.00                         |
|      |                                                                                                                                                           |   | First (Including Terrace, Balcony)                                      | 4                                                                 | 9.33                | 531.00                         |
|      |                                                                                                                                                           |   | Total Area                                                              | 9                                                                 | 2.36                | 994.00                         |
| 14.1 | Latitude, Longitude & Co-ordinates of Row Bungalow                                                                                                        | : | 20°05'04.1"N 73°58                                                      | 5'40.7 <b>"</b> E                                                 |                     |                                |
| 15.  | Extent of the site considered for Valuation (least of 13A& 13B)                                                                                           | : | Built Up area as under:                                                 | per A                                                             | greement            | to Sale are as                 |