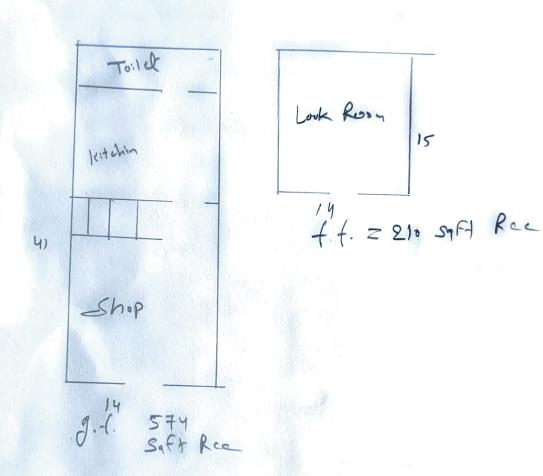

## Case Type - House 10 14 × 41 Sendhwa

ADD. - 575 Saft

Plot Size -

Area Calculation:

Broker Name & Number

Unit Value -

Rate In Sqft - 6000 - 800" Sqft

**Common Information** 

Year of construction - 50 year Landmark - News Kt. Electronis