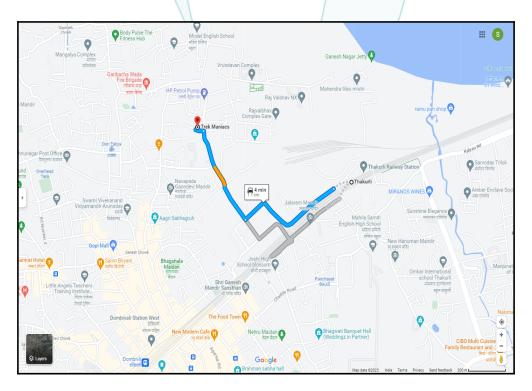

## Route Map of the property

Note: Red marks shows the exact location of the property

### Longitude Latitude: 19°13'42.0"N 73°5'22.1"E

Note: The Blue line shows the route to site distance from nearest Railway Station (Thakurli - 1.1 Km.).