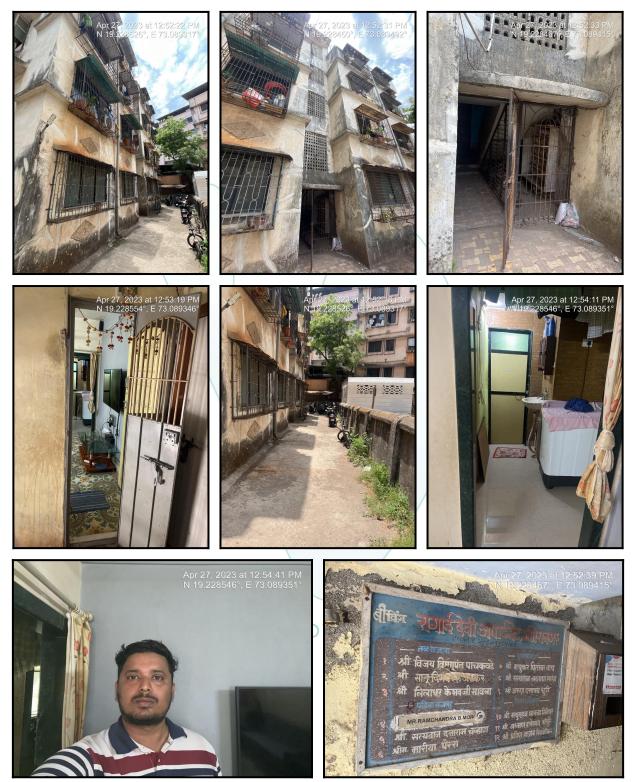

| Good                                            |
| Likely rental values in future                                                                                                                                                                                                      | ₹ 8,500/- (Expected rented income as per month) |
| Any likely income it may generate                                                                                                                                                                                                   | Rental Income                                   |





## **Actual Site Photographs**







## **Actual Site Photographs**









## Route Map of the property



Note: Red marks shows the exact location of the property



### Longitude Latitude: 19°13'42.0"N 73°5'22.1"E

Note: The Blue line shows the route to site distance from nearest Railway Station (Thakurli - 1.1 Km.).





## **Ready Reckoner Rate**

| H                                        | Department of Registration & Stamps नोंदणी व मुद्रांक विभाग<br>Government of Maharashtra महाराष्ट्र शासन                                                                                                                           |           |  |  |  |  |  |
|------------------------------------------|----------------------------------------------------------------------------------------------------------------------------------