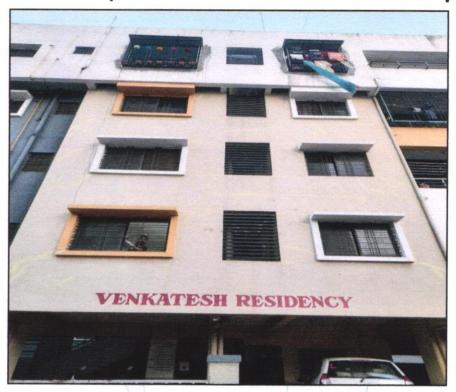

# Details of the property under consideration:

Name of Owner: Mr. Amit Rajendra Dandgavhal & Smt. Bharati Rajendra Dandgavhal.

Residential Flat No. 01, First Floor, "Vyankatesh Residency", Survey No. 10/2, Plot No. 9 to 14, Behind Ashoka Universal School, Kalpataru Nagar, Pakhal Road, Ashoka Marg, Village – Wadala, Taluka & District - Nashik, PIN Code - 422 006, State - Maharashtra, Country - India.

# VALUATION OPINION REPORT

This is to certify that the property bearing Residential Flat No. 01, First Floor, "Vyankatesh Residency", Survey No. 10 / 2, Plot No. 9 to 14, Behind Ashoka Universal School, Kalpataru Nagar, Pakhal Road, Ashoka Marg, Village - Wadala, Taluka & District - Nashik, PIN Code - 422 006, State - Maharashtra, Country - India belongs to Mr. Amit Rajendra Dandgavhal & Smt. Bharati Rajendra Dandgavhal.