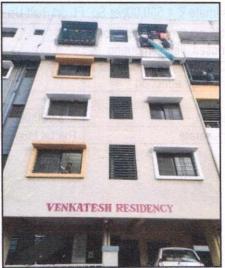

# Details of the property under consideration:

Name of Owner: Mr. Amit Rajendra Dandgavhal & Smt. Bharati Rajendra Dandgavhal.

Residential Flat No. 01, First Floor, "Vyankatesh Residency", Survey No. 10/2, Plot No. 9 to 14, Behind Ashoka Universal School, Kalpataru Nagar, Pakhal Road, Ashoka Marg, Village – Wadala, Taluka & District - Nashik, PIN Code - 422 006, State - Maharashtra, Country - India.

# VALUATION OPINION REPORT

This is to certify that the property bearing Residential Flat No. 01, First Floor, "Vyankatesh Residency", Survey No. 10 / 2, Plot No. 9 to 14, Behind Ashoka Universal School, Kalpataru Nagar, Pakhal Road, Ashoka Marg, Village - Wadala, Taluka & District - Nashik, PIN Code - 422 006, State - Maharashtra, Country - India belongs to Mr. Amit Rajendra Dandgavhal & Smt. Bharati Rajendra Dandgavhal.