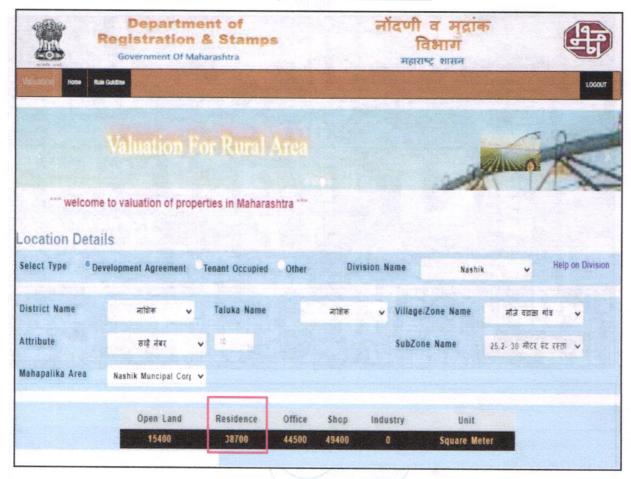

|
| ii)                | Likely rental values in future in                                                                                                                                                               | ₹ 8,000.00 Expected rental income per month |
| iii)               | Any likely income it may generate                                                                                                                                                               | Rental Income                               |



# **Actual Site Photographs**























# Route Map of the property





Longitude Latitude: 19°58'47.7"N 73°47'51.4"E

Note: The Blue line shows the route to site from nearest railway Station (Nashik Road- 6.3Km.)





# Ready Reckoner Rate





# **Price Indicators**









# **Price Indicators**



Think.Innovate,Create





Valuation Report Prepared For: UBI / Manmad Branch / Mr. Amit Rajendra Dandgavhal & Other (3621/2302450) Page 14 of 22

As a result of my appraisal and analysis, it is my considered opinion that the present fair market value of the above property in the prevailing condition with aforesaid specifications is at ₹ 39,45,630.00 (Rupees Thirty Nine Lakh Forty Five Thousand Six Hundred Thirty Only). The Realizable Value of the above property is ₹ 37,48,348.00 (Rupees Thirty Seven Lakh Forty Eight Thousand Three Hundred Forty Eight Only). and the Distress Value is ₹ 31,56,504.00 (Rupees Thirty One Lakh Fifty Six Thousand Five Hundred Four Only).

Place: Nashik

Date: 08.09.2023

# For VASTUKALA CONSULTANTS (I