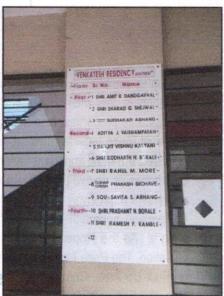

# Details of the property under consideration:

Name of Owner: Mr. Amit Rajendra Dandgavhal & Smt. Bharati Rajendra Dandgavhal.

Residential Flat No. 01, First Floor, "Vyankatesh Residency", Survey No. 10/2, Plot No. 9 to 14, Behind Ashoka Universal School, Kalpataru Nagar, Pakhal Road, Ashoka Marg, Village – Wadala, Taluka & District - Nashik, PIN Code - 422 006, State - Maharashtra, Country - India.

# VALUATION OPINION REPORT

This is to certify that the property bearing Residential Flat No. 01, First Floor, "Vyankatesh Residency", Survey No. 10 / 2, Plot No. 9 to 14, Behind Ashoka Universal School, Kalpataru Nagar, Pakhal Road, Ashoka Marg, Village - Wadala, Taluka & District - Nashik, PIN Code - 422 006, State - Maharashtra, Country - India belongs to Mr. Amit Rajendra Dandgavhal & Smt. Bharati Rajendra Dandgavhal.