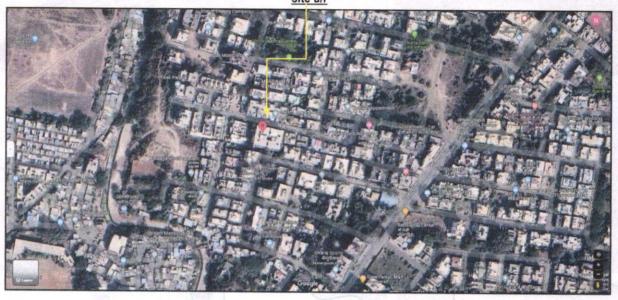

| ability of CRZ provisions (Distance from sea-cost /                  | 8 Potential value it en p                                |
| widening / publics service purposes, sub merging & |                                                                      | 7 Extra collegeious deur erfil vurse es                  |
|                                                    |                                                                      | the Electricity decress search restitings at a           |
| Impend                                             | ding threat of acquisition by government for road                    | S Interior Decoration                                    |







# **Actual Site Photograph**



















# Route Map of the property





Longitude Latitude: 20°00'43.9"N 73°48'09.1"E

Note: The Blue line shows the route to site from Railway Station, Nashik (Nashik- 10.7 Km.)





# **Ready Reckoner Rate**







# **Price Indicators**







As a result of my appraisal and analysis, it is my considered opinion that the present fair market value of the above property in the prevailing condition with aforesaid specifications ₹ 15,62,000.00 (Rupees Fifteen Lakh Sixty Two Thousand Only). The Realizable Value of the above property is ₹ 14,83,900.00 (Rupees Fourteen Lakh Eighty Three Thousand Nine Hundred Only) and The Distress Value is ₹ 12,49,600.00 (Rupees Twelve Lakh Forty Nine Thousand Six Hundred Only).

Place: Nashik Date: 08.09.2023

# For VASTUKALA CONSULTANTS (I) PVT. LTD.

Sharadkumar B. Chalikwar Digitally signed