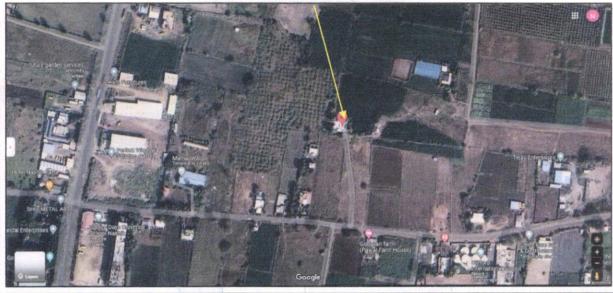

Latitude Longitude: 19°59'45.5"N 73°49'37.5"E

Boundaries of the property.

North

Farm

South

Road

East

Farm

West

|    | _     |                            |   |                                                                                                                                                                   |
|----|-------|----------------------------|---|-------------------------------------------------------------------------------------------------------------------------------------------------------------------|
| 6. | Loca  | tion of property           | : | ultriom raid baorago                                                                                                                                              |
|    | a)    | Survey No. / Hissa Number  | : | Survey No. 356/2/2, Hissa No. 2/2                                                                                                                                 |
|    | b)    | Door No.                   | : | Land and Farm House on Hissa No. 2/2                                                                                                                              |
|    | c)    | T.S. No. / Village         | : | Village – Nashik                                                                                                                                                  |
|    | d)    | Ward / Taluka              | : | Taluka – Nashik                                                                                                                                                   |
|    | e)    | Mandal / District          | : | District – Nashik                                                                                                                                                 |
| 7. | Posta | al address of the property | : | Land and Farm House on Survey No. 356, Hissa No. 2/2, Ground Floor, Lohakare Mala, Chari No.4, Aurangabad Road, Panchavati, Village – Nashik, Taluka & District - |

| Ey/55  |                                                                                                        |          | Nashik, PIN - 422 003, State - India                                                                                         | Maharashtra, Country |
|--------|--------------------------------------------------------------------------------------------------------|----------|------------------------------------------------------------------------------------------------------------------------------|----------------------|
| 8.     | City / Town                                                                                            | :        | Village – Nashik                                                                                                             | SI WINSER            |
|        | Residential area                                                                                       | :        | Yes                                                                                                                          |                      |
|        | Commercial area                                                                                        | :        | No                                                                                                                           | 2002                 |
| Tr. al | Industrial area                                                                                        | :        | No                                                                                                                           | 18.2.801             |
| 9.     | Classification of the area                                                                             | :        |                                                                                                                              | zi ficility          |
|        | i) High / Middle / Poor                                                                                | :        | Middle Class                                                                                                                 |                      |
|        | ii) Urban / Semi Urban / Rural                                                                         | :        | Urban                                                                                                                        | nuiginie             |
| 10.    | Coming under Corporation limit / Village                                                               |          | Village – Nashik                                                                                                             | med B.III            |
|        | Panchayat / Municipality                                                                               |          | Nashik Municipal Corporation.                                                                                                |                      |
| 11.    | Whether covered under any State / Central                                                              | :        | No                                                                                                                           |                      |
| V 23   | Govt. enactments (e.g., Urban Land Ceiling                                                             |          | (R)                                                                                                                          |                      |
|        | Act) or notified under agency area/                                                                    |          | A second to the second                                                                                                       |                      |
|        | scheduled area / cantonment area                                                                       | 1        | mental sense in the                                                                                                          |                      |
| 12.    | In Case it is Agricultural land, any conversion to house site Lands is contemplated                    | 1        | N.A.                                                                                                                         | 10104   .<br>15 juli |
| 13.    | Boundaries of the property (Land)                                                                      |          | As per the Site                                                                                                              | As per Plan          |
|        | North                                                                                                  | 1:       | Farm                                                                                                                         | Adjoining Survey     |
|        | M. (V. 185)                                                                                            |          | Tam                                                                                                                          | No.355               |
|        | South                                                                                                  | :        | Road                                                                                                                         | 18.00 Meter Road     |
|        | East                                                                                                   | 1        | Farm                                                                                                                         | Hissa No.3           |
|        | West                                                                                                   | -        | Farm                                                                                                                         | Hissa No.1           |
| 14.1   | Dimensions of the site                                                                                 | ·        | Talli                                                                                                                        | 1 1155d 140.1        |
| 14.1   | Boundaries of the property (Farm House)                                                                |          | As per the Documents                                                                                                         | As per Actual Site   |
| 14.2   | Latitude, Longitude & Co-ordinates of                                                                  | :        | 19°59'45.5"N 73°49'37.5"E                                                                                                    | As per Actual Site   |
|        | Property                                                                                               |          | 19 59 45.5 N 75 49 57.5 E                                                                                                    | A 180 aa             |
| 15.    | Extent of the site                                                                                     | <i>:</i> | Land Area = 500.00 Sq. M. (Area as per N.A. Order)  Structure Area: Built Up Area = 93.70 Sq. M. (Area as per Approved Plan) |                      |
| 16.    | Extent of the site considered for Valuation                                                            | :        | Land Area = 500.00 Sq. M.                                                                                                    |                      |
|        | Think Inno                                                                                             | byl      | (Area as per N.A. Order)                                                                                                     |                      |
|        |                                                                                                        |          | Structure Area: Built Up Area = 93.70 Sq. M. (Area as per Approved Plan)                                                     |                      |
| 17.    | Whether occupied by the owner / tenant? If occupied by tenant since how long? Rent received per month. | :        | Owner Occupied                                                                                                               |                      |
| 11     | CHARACTERSTICS OF THE SITE                                                                             |          | 600 0N 5000 100 AND 100                                                                                                      |                      |
| 1.     | Classification of locality                                                                             | :        | Middle Class                                                                                                                 |                      |
| 2.     | Development of surrounding areas                                                                       | :        | Developing                                                                                                                   |                      |
| 3.     | Possibility of frequent flooding/ sub-merging                                                          | :        | No                                                                                                                           |                      |
| 4.     | Feasibility to the Civic amenities like School, Hospital, Bus Stop, Market etc.                        | :        | Available                                                                                                                    | he ispect            |
| 5.     | Level of land with topographical conditions                                                            | :        | Rectangular                                                                                                                  |                      |
| 6.     | Shape of land                                                                                          | ١.       | Regular                                                                                                                      |                      |