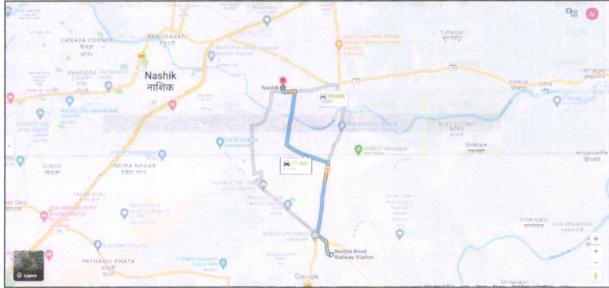

The property under consideration is Freehold residential land and Farm House standing thereof. It is well connected with road and train. The property is at 6.9 Km. travelling distance from nearest railway station Nashik Road.