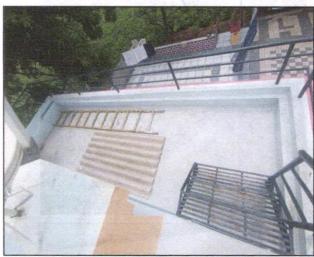

### Structure:

The Farm House at site is RCC framed structure of Ground Floor. The composition of Farm House is as under:

| Composition (As per Site Inspection)                                                                            | As per site measurement<br>Carpet Area in Sq. M. |
|-----------------------------------------------------------------------------------------------------------------|--------------------------------------------------|
| Ground Floor – Hall, 2 Bedrooms, Kitchen cum Dining, WC, Bath, Passage, Cupboard, Staircase, Porch, Open Space. | 127.9                                            |
| First Floor-1 Room                                                                                              | 20.00                                            |

#### Note:

- 1) For the purpose of valuation, we have considered the Land area as per NA Order and Built Up Area as per Approved Building Plan.
- The Above Mention Valuation is Consider only for Land area is 500.00 Sq.M. and Built up area is 93.70 Sq. M.
- 3) Additional 1 Room is Constructed on Top Terrace Area, which is not Approved on Provided Farm House Building Plan, said additional area is not consider for this Valuation.
- Separate Legal Opinion of Land, and Land Area of property should be obtained before disbursement of the loan.