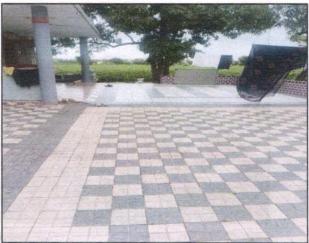

The property under consideration is Freehold residential land and Farm House standing thereof. It is well connected with road and train. The property is at 6.9 Km. travelling distance from nearest railway station Nashik Road.

### Land:

The Land under valuation is Freehold residential Land. As per N.A. Order Land area is 500.00 Sq. M., which is considered for valuation.

### Structure:

The Farm House at site is RCC framed structure of Ground Floor. The composition of Farm House is as under:

| Composition (As per Site Inspection)                                                                            | As per site measurement<br>Carpet Area in Sq. M. |
|-----------------------------------------------------------------------------------------------------------------|--------------------------------------------------|
| Ground Floor – Hall, 2 Bedrooms, Kitchen cum Dining, WC, Bath, Passage, Cupboard, Staircase, Porch, Open Space. | 127.9                                            |
| First Floor-1 Room                                                                                              | 20.00                                            |