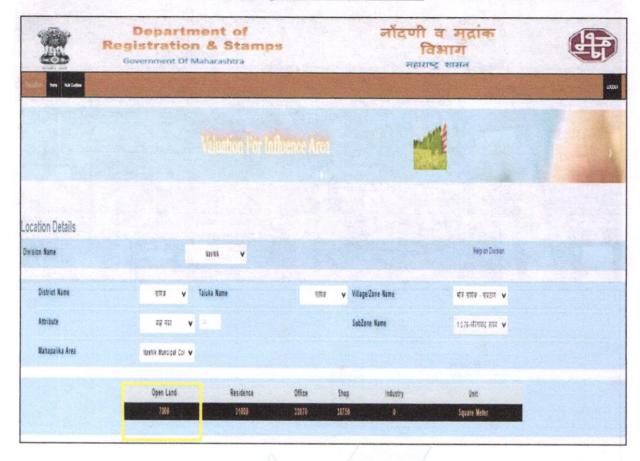

| 7.   | Type of use to which it can be put                                                                                                                                              | :        | Residential (only 500.00 Sq. M.)                                                                                                                                                                                                                                                                                                                                                                                                                                                                                                                                                                                                                                                                          |
|------|---------------------------------------------------------------------------------------------------------------------------------------------------------------------------------|----------|-----------------------------------------------------------------------------------------------------------------------------------------------------------------------------------------------------------------------------------------------------------------------------------------------------------------------------------------------------------------------------------------------------------------------------------------------------------------------------------------------------------------------------------------------------------------------------------------------------------------------------------------------------------------------------------------------------------|
| 8.   | Any usage restriction                                                                                                                                                           | :        | Residential (only 500.00 Sq.M.)                                                                                                                                                                                                                                                                                                                                                                                                                                                                                                                                                                                                                                                                           |
| 9.   | Is Land in town planning approved layout?                                                                                                                                       |          | Layout Plan is Not Provided, hence Cannot Comment                                                                                                                                                                                                                                                                                                                                                                                                                                                                                                                                                                                                                                                         |
| 10.  | Corner Land or intermittent Land?                                                                                                                                               | 1        | Intermittent                                                                                                                                                                                                                                                                                                                                                                                                                                                                                                                                                                                                                                                                                              |
| 11.  | Road facilities                                                                                                                                                                 | :        | Yes                                                                                                                                                                                                                                                                                                                                                                                                                                                                                                                                                                                                                                                                                                       |
| 12.  | Type of road available at present                                                                                                                                               |          | B.T. Road and Mudd Road                                                                                                                                                                                                                                                                                                                                                                                                                                                                                                                                                                                                                                                                                   |
| 13.  | Width of road – is it below 20 ft. or more than 20 ft.                                                                                                                          | :        | Above 20 ft                                                                                                                                                                                                                                                                                                                                                                                                                                                                                                                                                                                                                                                                                               |
| 14.  | Is it a Land – Locked land?                                                                                                                                                     |          | No                                                                                                                                                                                                                                                                                                                                                                                                                                                                                                                                                                                                                                                                                                        |
| 15.  | Water potentiality                                                                                                                                                              | :        | Municipal Water supply                                                                                                                                                                                                                                                                                                                                                                                                                                                                                                                                                                                                                                                                                    |
| 16.  | Underground sewerage system                                                                                                                                                     |          | Connected to Municipal Sewerage System                                                                                                                                                                                                                                                                                                                                                                                                                                                                                                                                                                                                                                                                    |
| 17.  | Is Power supply is available in the site                                                                                                                                        | <u>:</u> | Yes                                                                                                                                                                                                                                                                                                                                                                                                                                                                                                                                                                                                                                                                                                       |
| 18.  | Advantages of the site                                                                                                                                                          | :        | Located in developing area                                                                                                                                                                                                                                                                                                                                                                                                                                                                                                                                                                                                                                                                                |
| 19.  | Special remarks, if any like threat of                                                                                                                                          | <u> </u> | No                                                                                                                                                                                                                                                                                                                                                                                                                                                                                                                                                                                                                                                                                                        |
|      | acquisition of land for publics service<br>purposes, road widening or applicability<br>of CRZ provisions etc. (Distance from<br>sea-cost / tidal level must be<br>incorporated) | 1        | sector (assistance) and advanced to contract or a                                                                                                                                                                                                                                                                                                                                                                                                                                                                                                                                                                                                                                                         |
| Part | – A (Valuation of land)                                                                                                                                                         | Visi     | nel eesa: 9, awabakii 4, stand , venna                                                                                                                                                                                                                                                                                                                                                                                                                                                                                                                                                                                                                                                                    |
| 1    | Size of Land                                                                                                                                                                    | 200      | Land Area = 500.00 Sq. M.<br>(Area as per N.A. Order)                                                                                                                                                                                                                                                                                                                                                                                                                                                                                                                                                                                                                                                     |
|      | North & South                                                                                                                                                                   | :        | / / / / / / / / / / / / / / / / / / / / / / / / / / / / / / / / / / / / / / / / / / / / / / / / / / / / / / / / / / / / / / / / / / / / / / / / / / / / / / / / / / / / / / / / / / / / / / / / / / / / / / / / / / / / / / / / / / / / / / / / / / / / / / / / / / / / / / / / / / / / / / / / / / / / / / / / / / / / / / / / / / / / / / / / / / / / / / / / / / / / / / / / / / / / / / / / / / / / / / / / / / / / / / / / / / / / / / / / / / / / / / / / / / / / / / / / / / / / / / / / / / / / / / / / / / / / / / / / / / / / / / / / / / / / / / / / / / / / / / / / / / / / / / / / / / / / / / / / / / / / / / / / / / / / / / / / / / / / / / / / / / / / / / / / / / / / / / / / / / / / / |
|      | East & West                                                                                                                                                                     | :        | /                                                                                                                                                                                                                                                                                                                                                                                                                                                                                                                                                                                                                                                                                                         |
| 2    | Total extent of the Land                                                                                                                                                        | :        | / constant                                                                                                                                                                                                                                                                                                                                                                                                                                                                                                                                                                                                                                                                                                |
| 3    | Prevailing market rate (Along with details / reference of at least two latest deals / transactions with respect to adjacent properties in the areas)                            |          | ₹ 21,000.00 to ₹ 26,000.00 per Sq. M.                                                                                                                                                                                                                                                                                                                                                                                                                                                                                                                                                                                                                                                                     |
| 4    | Ready Reckoner rate obtained from the Register's for land                                                                                                                       | r        | ₹ 7,000.00 per Sq. M.                                                                                                                                                                                                                                                                                                                                                                                                                                                                                                                                                                                                                                                                                     |
| 5    | Assessed / adopted rate of valuation                                                                                                                                            | :        | ₹ 23,000.00 per Sq. M.                                                                                                                                                                                                                                                                                                                                                                                                                                                                                                                                                                                                                                                                                    |
| 6    | Estimated value of land                                                                                                                                                         |          | ₹ 1,15,00,000.00                                                                                                                                                                                                                                                                                                                                                                                                                                                                                                                                                                                                                                                                                          |
|      | - B (Valuation of Farm House)                                                                                                                                                   |          | 1,10,00,000.00                                                                                                                                                                                                                                                                                                                                                                                                                                                                                                                                                                                                                                                                                            |
| 1    | Technical details of the Farm House                                                                                                                                             |          |                                                                                                                                                                                                                                                                                                                                                                                                                                                                                                                                                                                                                                                                                                           |
| 1    | Type of Farm House (Residential / Commercial / Industrial)                                                                                                                      | ÞΥ       | Residential Use                                                                                                                                                                                                                                                                                                                                                                                                                                                                                                                                                                                                                                                                                           |
|      | b) Type of construction (Load bearing / RCC / Steel Framed)                                                                                                                     | :        | RCC framed structure                                                                                                                                                                                                                                                                                                                                                                                                                                                                                                                                                                                                                                                                                      |
|      | c) Year of construction                                                                                                                                                         | :        | 2001 (As per Occupancy Certificate)                                                                                                                                                                                                                                                                                                                                                                                                                                                                                                                                                                                                                                                                       |
|      | d) Age of the Farm House                                                                                                                                                        |          | 22 Years                                                                                                                                                                                                                                                                                                                                                                                                                                                                                                                                                                                                                                                                                                  |
|      | e) Life of the Farm House estimated                                                                                                                                             |          | 38 Years after Completion Subject to proper, preventive periodic maintenance & structural repairs.                                                                                                                                                                                                                                                                                                                                                                                                                                                                                                                                                                                                        |
|      | Number of floors and height of each floor including basement, if any                                                                                                            | :        | Ground Floor                                                                                                                                                                                                                                                                                                                                                                                                                                                                                                                                                                                                                                                                                              |
|      | g) Plinth area floor-wise                                                                                                                                                       | :        | Structure Area: Built Up Area = 93.70 Sq. M. (Area as per Approved Plan)                                                                                                                                                                                                                                                                                                                                                                                                                                                                                                                                                                                                                                  |
|      | Condition of the Farm House                                                                                                                                                     | :        |                                                                                                                                                                                                                                                                                                                                                                                                                                                                                                                                                                                                                                                                                                           |
|      | i) Exterior – Excellent, Good, Normal,<br>Poor                                                                                                                                  | :        | Excellent                                                                                                                                                                                                                                                                                                                                                                                                                                                                                                                                                                                                                                                                                                 |