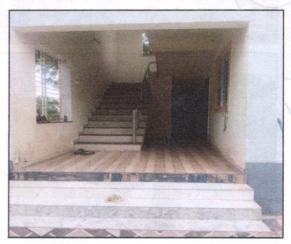

### Structure:

The Farm House at site is RCC framed structure of Ground Floor. The composition of Farm House is as under:

| Composition (As per Site Inspection)                                                                            | As per site measurement<br>Carpet Area in Sq. M. |
|-----------------------------------------------------------------------------------------------------------------|--------------------------------------------------|
| Ground Floor – Hall, 2 Bedrooms, Kitchen cum Dining, WC, Bath, Passage, Cupboard, Staircase, Porch, Open Space. | 127.9                                            |
| First Floor-1 Room                                                                                              | 20.00                                            |