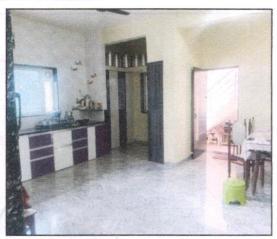

### Structure:

The Farm House at site is RCC framed structure of Ground Floor. The composition of Farm House is as under:

| Composition (As per Site Inspection)                                                                            | As per site measurement<br>Carpet Area in Sq. M. |
|-----------------------------------------------------------------------------------------------------------------|--------------------------------------------------|
| Ground Floor – Hall, 2 Bedrooms, Kitchen cum Dining, WC, Bath, Passage, Cupboard, Staircase, Porch, Open Space. | 127.9                                            |
| First Floor-1 Room                                                                                              | 20.00                                            |