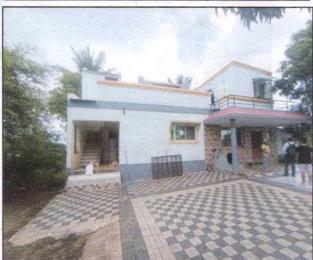

## VALUATION OPINION REPORT

This is to certify that the property bearing Land and Farm House on Survey No. 356, Hissa No. 2/2, Ground Floor, Lohakare Mala, Chari No.4, Aurangabad Road, Panchavati, Village - Nashik, Taluka & District - Nashik, PIN - 422 003, State - Maharashtra, Country - India belongs to Shri. Bhaskar Mahadu Lohakare.

The property under consideration is Freehold residential land and Farm House standing thereof. It is well connected with road and train. The property is at 6.9 Km. travelling distance from nearest railway station Nashik Road.

### Structure:

The Farm House at site is RCC framed structure of Ground Floor. The composition of Farm House is as under:

| Composition (As per Site Inspection)                                                                            | As per site measurement<br>Carpet Area in Sq. M. |
|-----------------------------------------------------------------------------------------------------------------|--------------------------------------------------|
| Ground Floor – Hall, 2 Bedrooms, Kitchen cum Dining, WC, Bath, Passage, Cupboard, Staircase, Porch, Open Space. | 127.9                                            |
| First Floor-1 Room                                                                                              | 20.00                                            |