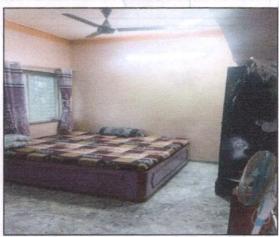

### Structure:

The Farm House at site is RCC framed structure of Ground Floor. The composition of Farm House is as under:

| Composition (As per Site Inspection)                                                                            | As per site measurement<br>Carpet Area in Sq. M. |
|-----------------------------------------------------------------------------------------------------------------|--------------------------------------------------|
| Ground Floor – Hall, 2 Bedrooms, Kitchen cum Dining, WC, Bath, Passage, Cupboard, Staircase, Porch, Open Space. | 127.9                                            |
| First Floor-1 Room                                                                                              | 20.00                                            |