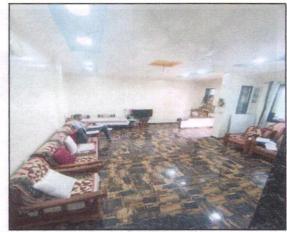

### Structure:

The Farm House at site is RCC framed structure of Ground Floor. The composition of Farm House is as under:

| Composition (As per Site Inspection)                                                                            | As per site measurement<br>Carpet Area in Sq. M. |
|-----------------------------------------------------------------------------------------------------------------|--------------------------------------------------|
| Ground Floor – Hall, 2 Bedrooms, Kitchen cum Dining, WC, Bath, Passage, Cupboard, Staircase, Porch, Open Space. | 127.9                                            |
| First Floor-1 Room                                                                                              | 20.00                                            |