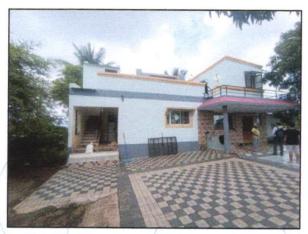

The property under consideration is Freehold residential land and Farm House standing thereof. It is well connected with road and train. The property is at 6.9 Km. travelling distance from nearest railway station Nashik Road.

### Land:

The Land under valuation is Freehold residential Land. As per N.A. Order Land area is 500.00 Sq. M., which is considered for valuation.

### Structure:

The Farm House at site is RCC framed structure of Ground Floor. The composition of Farm House is as under:

| Composition (As per Site Inspection)                                                                            | As per site measurement<br>Carpet Area in Sq. M. |
|-----------------------------------------------------------------------------------------------------------------|--------------------------------------------------|
| Ground Floor – Hall, 2 Bedrooms, Kitchen cum Dining, WC, Bath, Passage, Cupboard, Staircase, Porch, Open Space. | 127.9                                            |
| First Floor-1 Room                                                                                              | 20.00                                            |